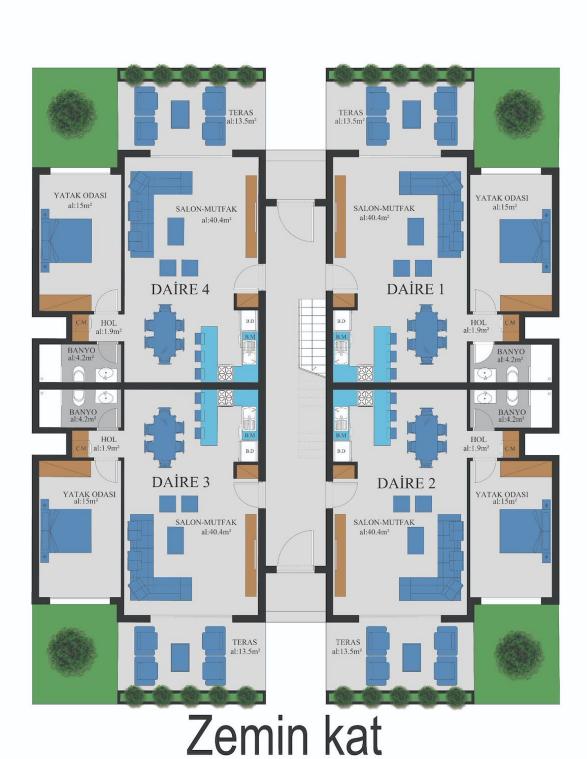

Floor Plan

# **Lowest Price Unit For This Property Type**

**Property Info** 

| Туре                 | No                   |
|----------------------|----------------------|
| 1 Bedroom Apartment  | D1                   |
| Block                | Floor                |
| В                    | 0                    |
| Interior             | Balcony Terrace      |
| 70.50 m²             | 13.50 m <sup>2</sup> |
| Total Living Space   |                      |
| 84.00 m <sup>2</sup> |                      |