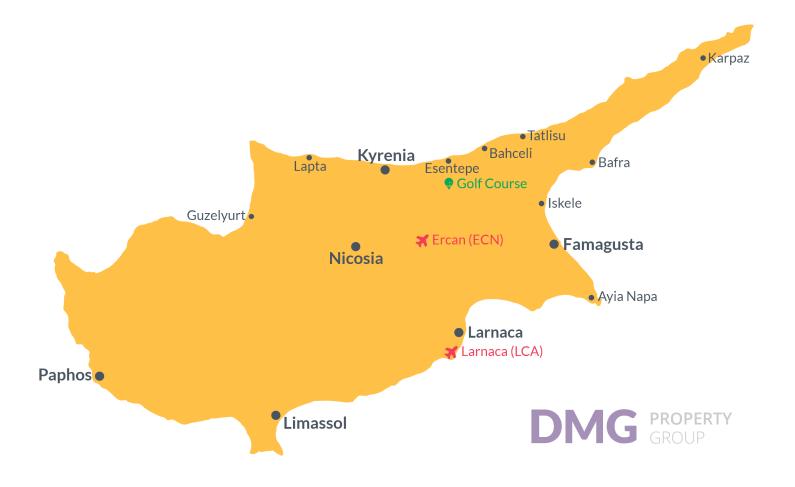

# **Project Location**

The complex is located in a quiet area of Yeni Boazici near the sea on the south coast.

| Supermarket        | 2 mins |
|--------------------|--------|
| Near East College  | 2 mins |
| Beach              | 3 mins |
| Near East Hospital | 4 mins |
| Salamis Forest     | 6 mins |

| Long Beach                 | 7 mins  |
|----------------------------|---------|
| Pera Mackenzie, Beach Club | 8 mins  |
| Famagusta                  | 15 mins |
| Ercan Airport              | 40 mins |
| Larnaca Airport            | 55 mins |