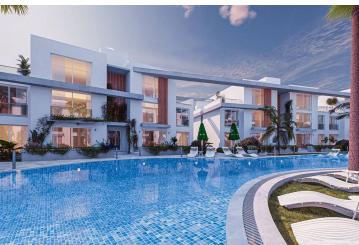

Yeni Bogazici, Iskele Yeni Bogazici, North Cyprus

- Property Ref: 461
- Outdoor swimming pool.
- Cortado.
- Indoor facilities (gym, spa, turkish bath, steam room).
- Generator.
- Professional maintenance service.

£137,900

 $9.4 \text{ m}^2$ 

1 Bedroom

1 Bathroom

31 Months Instalments

December 2024 Completion

**Exterior Images** 

**Interior Images** 