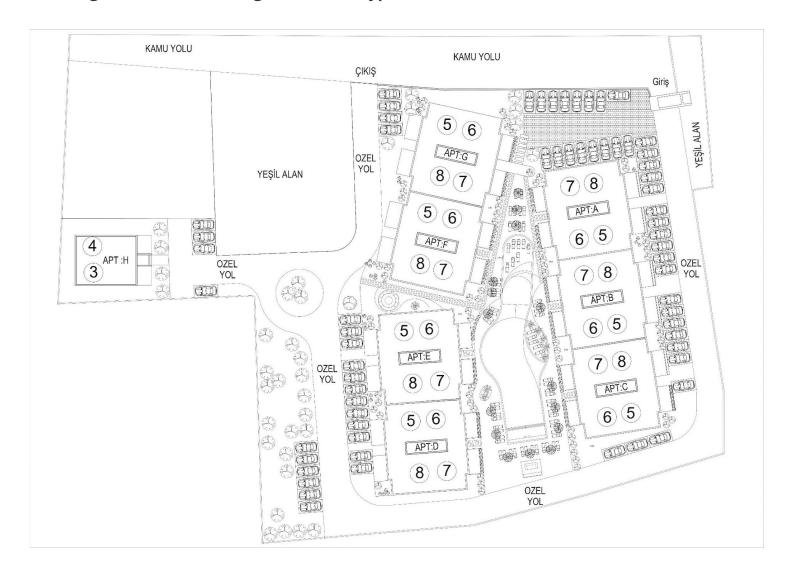

Yeni Bogazici, Iskele Yeni Bogazici, North Cyprus

- Property Ref: 461
- Outdoor swimming pool.
- Cortado.
- Indoor facilities (gym, spa, turkish bath, steam room).
- Generator.
- Professional maintenance service.

£137,900





 $9.4 \text{ m}^2$ 

1 Bedroom





1 Bathroom

31 Months Instalments



December 2024 Completion

**Exterior Images** 











**Interior Images** 













Floor Plan



### Site Plan

#### Yeni Bogazici, Iskele Yeni Bogazici, North Cyprus



# **Project Location**

The complex is located in a quiet area of Yeni Boazici near the sea on the south coast.



| Supermarket        | 2 mins |
|--------------------|--------|
| Near East College  | 2 mins |
| Beach              | 3 mins |
| Near East Hospital | 4 mins |
| Salamis Forest     | 6 mins |

| Long Beach                 | 7 mins  |
|----------------------------|---------|
| Pera Mackenzie, Beach Club | 8 mins  |
| Famagusta                  | 15 mins |
| Ercan Airport              | 40 mins |
| Larnaca Airport            | 55 mins |



### **About the Project**

The project consists of 56 residential units. Located at a 15-minute walking distance from the sea, this project offers tranquility with its contemporary architecture and green landscape, where every detail is care