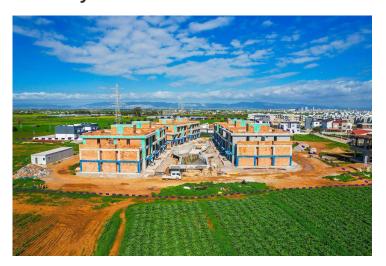

n the south coast.



| Supermarket        | 2 mins |
|--------------------|--------|
| Near East College  | 2 mins |
| Beach              | 3 mins |
| Near East Hospital | 4 mins |
| Salamis Forest     | 6 mins |

| Long Beach                 | 7 mins  |
|----------------------------|---------|
| Pera Mackenzie, Beach Club | 8 mins  |
| Famagusta                  | 15 mins |
| Ercan Airport              | 40 mins |
| Larnaca Airport            | 55 mins |



### **About the Project**

The project consists of 56 residential units. Located at a 15-minute walking distance from the sea, this project offers tranquility with its contemporary architecture and green landscape, where every detail is carefully though.



**Construction Status** 

**April 2024** 





March 2024





February 2024



# **Lowest Price Unit For This Property Type**

**Property Info** 

| Туре                 | No                   |
|----------------------|----------------------|
| 1 Bedroom Apartment  | D1                   |
| Block                | Floor                |
| В                    | 0                    |
| Interior             | Balcony Terrace      |
| 70.50 m²             | 13.50 m <sup>2</sup> |
| Total Living Space   |                      |
| 84.00 m <sup>2</sup> |                      |

### **Lowest Price Unit For This Property Type**

#### **Payment Plan**

Current Date Start Date Delivery Date Price Initial Payment Amount

May 2024 December 2022 December 2024 £137,900 £55,160 40%

#### **30%** of the installment payment plan

| 1. Installment June 2024      | £5,910 |
|-------