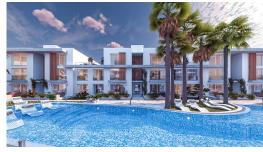

Yeni Bogazici, Iskele Yeni Bogazici, North Cyprus

- Property Ref: 461
- Outdoor swimming pool.
- Cortado.
- Indoor facilities (gym, spa, turkish bath, steam room).
- Generator.
- Professional maintenance service.

£137,900

 $9.4 \text{ m}^2$ 

1 Bedroom

1 Bathroom

31 Months Instalments

December 2024 Completion

**Exterior Images** 

**Interior Images** 

### **About the Project**

The project consists of 56 residential units. Located at a 15-minute walking distance from the sea, this project offers tranquility with its contemporary architecture and green landscape, where every detail is carefully though.