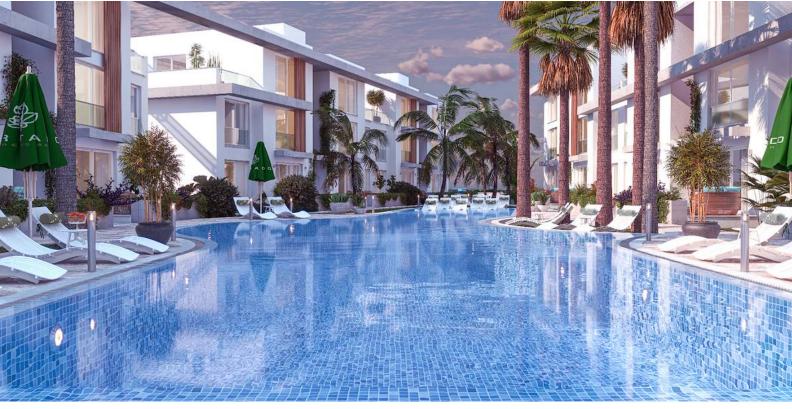

Yeni Bogazici, Iskele Yeni Bogazici, North Cyprus

- Property Ref: 461
- Outdoor swimming pool.
- Cortado.
- Indoor facilities (gym, spa, turkish bath, steam room).
- Generator.
- Professional maintenance service.

£137,900

 $9.4 \text{ m}^2$ 

1 Bedroom

1 Bathroom

31 Months Instalments

December 2024 Completion

**Exterior Images** 

**Interior Images** 

### **About the Project**

The project consists of 56 residential units. Located at a 15-minute walking distance from the sea, this project offers tranquility with its contemporary architecture and green landscape, where every detail is carefully though.