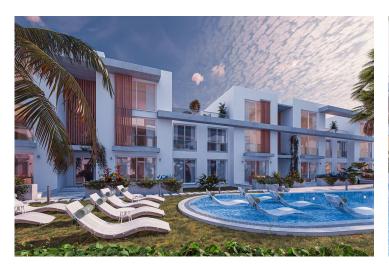

Yeni Bogazici, Iskele Yeni Bogazici, North Cyprus

- Property Ref: 461
- Outdoor swimming pool.
- Cortado.
- Indoor facilities (gym, spa, turkish bath, steam room).
- Generator.
- Professional maintenance service.

£137,900

 $9.4 \text{ m}^2$ 

1 Bedroom

1 Bathroom

31 Months Instalments

December 2024 Completion

**Exterior Images** 

**Interior Images** 

### **About the Project**

The project consists of 56 residential units. Located at a 15-minute walking distance from the sea, this project offers tranquility with its contemporary architecture and green landscape, where every detail is carefully though.