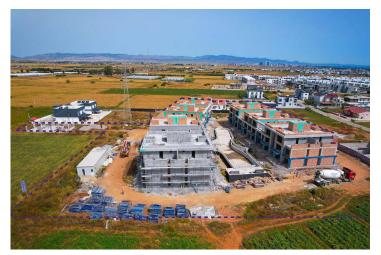

area of Yeni Boazici near the sea on the south coast.



| Supermarket        | 2 mins |
|--------------------|--------|
| Near East College  | 2 mins |
| Beach              | 3 mins |
| Near East Hospital | 4 mins |
| Salamis Forest     | 6 mins |

| Long Beach                 | 7 mins  |
|----------------------------|---------|
| Pera Mackenzie, Beach Club | 8 mins  |
| Famagusta                  | 15 mins |
| Ercan Airport              | 40 mins |
| Larnaca Airport            | 55 mins |



### **About the Project**

The project consists of 56 residential units. Located at a 15-minute walking distance from the sea, this project offers tranquility with its contemporary architecture and green landscape, where every detail is carefully though.



**Construction Status** 

**April 2024** 





March 2024





February 2024



# **Lowest Price Unit For This Property Type**

**Property Info** 

| Туре                 | No                   |
|----------------------|----------------------|
| 1 Bedroom Apartment  | D1                   |
| Block                | Floor                |
| В                    | 0                    |
| Interior             | Balcony Terrace      |
| 70.50 m²             | 13.50 m <sup>2</sup> |
| Total Living Space   |                      |
| 84.00 m <sup>2</sup> |                      |

### **Lowest Price Unit For This Property Type**

#### **Payment Plan**

Current Date Start Date Delivery Date Price Initial Payment Amount

May 2024 December 2022 December 2024 £137,900 £55,160 40%

#### **30%** of the installment payment plan

| 1. Installment