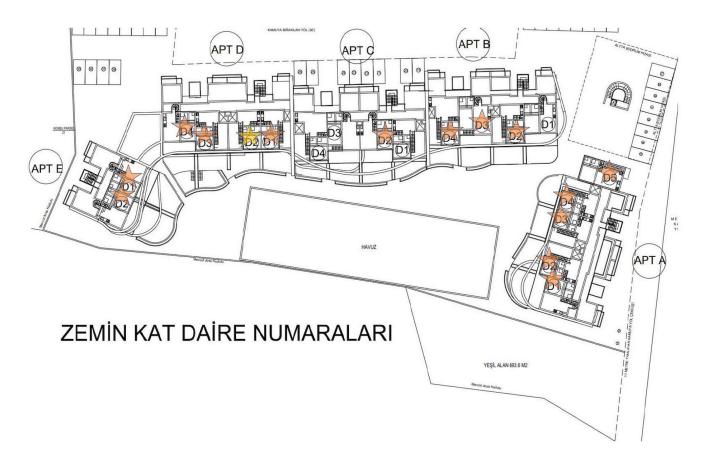

### Bogaz, Iskele Bogaz, North Cyprus

- Property Ref: 460
- Outdoor swimming pool.
- Gym. Spa. Indoor swimming pool.
- Generator.
- Professional militance service.







98 m<sup>2</sup> to 104 m<sup>2</sup>







2 Bathrooms

13 Months Instalments





#### **Exterior Images**





**Interior Images** 













### **Floor Plan**



## Site Plan

Bogaz, Iskele Bogaz, North Cyprus





# **Project Location**

The complex is located in the Iskele Boaz area, 700 meters from the sea.



| Sea                      | 2 mins | Long Beach                | 10 mins |
|--------------------------|--------|---------------------------|---------|
| Supermarket              | 3 mins | Mackenzie Medical Center  | 10 mins |
| 5 stars Hotels & Casinos | 3 mins | Pera Mackenzie Beach Club | 10 mins |
| Restaurants & Bars       | 3 mins | Ercan Airport             | 48 mins |
| Iskele                   | 8 mins | Larnaca Airport           | 70 mins |



## **About the Project**

Welcome to this luxurious and exceptional property nestled in the charming town of Iskele Bogaz. Boasting an array of amenities, this enchanting house offers the epitome of contemporary living with a breathtakin