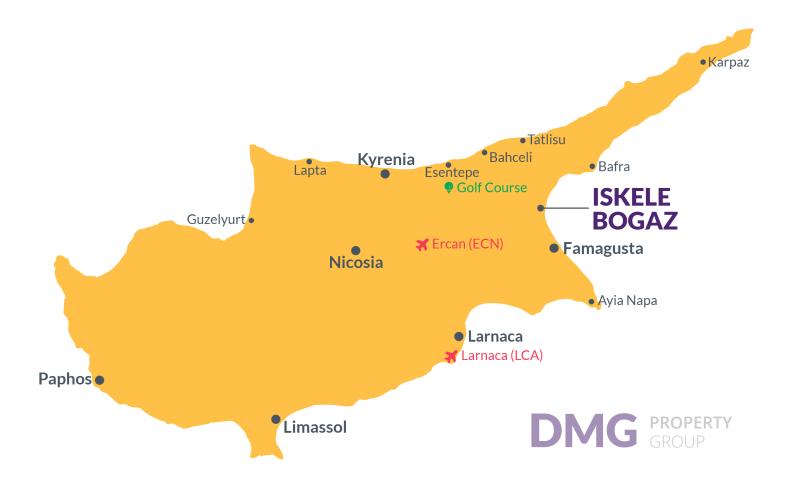

# **Project Location**

The complex is located in the Iskele Boaz area, 700 meters from the sea.

| Sea                      | 2 mins | Long Beach                | 10 mins |
|--------------------------|--------|---------------------------|---------|
| Supermarket              | 3 mins | Mackenzie Medical Center  | 10 mins |
| 5 stars Hotels & Casinos | 3 mins | Pera Mackenzie Beach Club | 10 mins |
| Restaurants & Bars       | 3 mins | Ercan Airport             | 48 mins |
| Iskele                   | 8 mins | Larnaca Airport           | 70 mins |