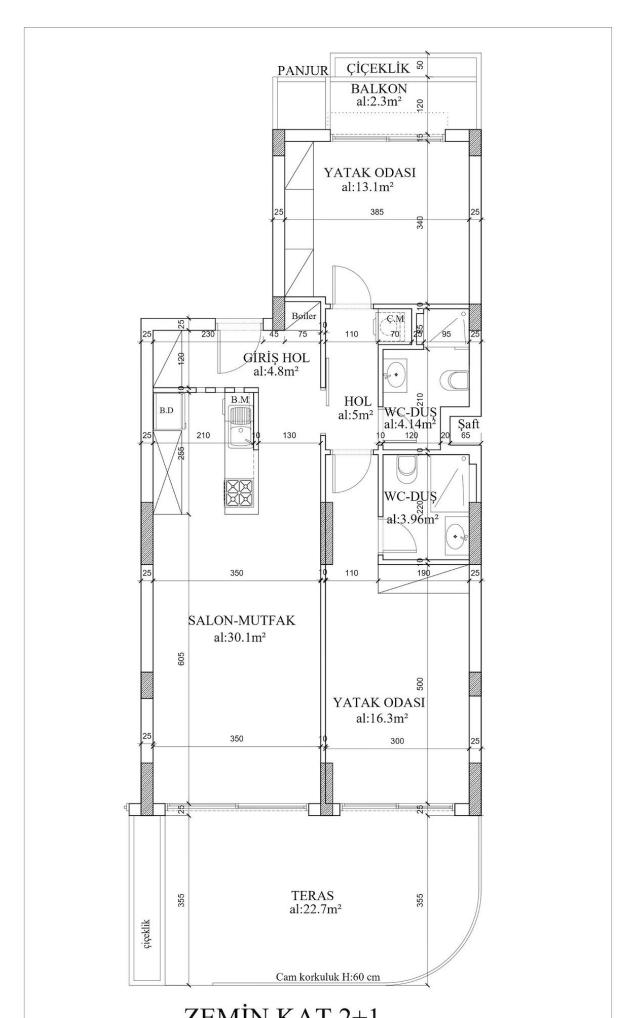

### Bogaz, Iskele Bogaz, North Cyprus

- Property Ref: 460
- Outdoor swimming pool.
- Gym. Spa. Indoor swimming pool.
- Generator.
- Professional militance service.







98 m<sup>2</sup> to 104 m<sup>2</sup>







2 Bathrooms

13 Months Instalments





#### **Exterior Images**





**Interior Images** 













### **Floor Plan**



## Site Plan

Bogaz, Iskele Bogaz, North Cyprus





# **Project Location**

The complex is located in the Iskele Boaz area, 700 meters from the sea.



| Sea                      | 2 mins | Long Beach                | 10 mins |
|--------------------------|--------|---------------------------|---------|
| Supermarket              | 3 mins | Mackenzie Medical Center  | 10 mins |
| 5 stars Hotels & Casinos | 3 mins | Pera Mackenzie Beach Club | 10 mins |
| Restaurants & Bars       | 3 mins | Ercan Airport             | 48 mins |
| Iskele                   | 8 mins | Larnaca Airport           | 70 mins |



## **About the Project**

Welcome to this luxurious and exceptional property nestled in the charming town of Iskele Bogaz. Boasting an array of amenities, this enchanting house offers th