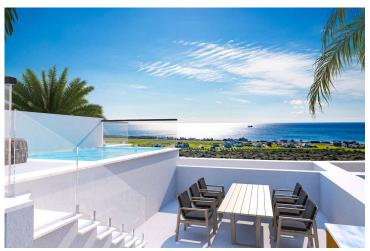

Bogaz, Iskele Bogaz, North Cyprus

- Property Ref: 459
- Private swimming pool
- Private roof terrace
- Sea view.
- Outdoor swimming pool
- Gym. Spa. Indoor swimming pool.

£280,500

117 m<sup>2</sup> to 147 m<sup>2</sup>

2 Bedrooms

2 Bathrooms

13 Months Instalments

June 2025 Completion

**Exterior Images** 

**Interior Images** 

## **About the Project**

Welcome to this luxurious and exceptional property nestled in the charming town of Iskele Bogaz. Boasting an array of amenities, this enchanting house offers the epitome of contemporary living with a breathtaking sea view that will leave you in awe.

Step into your own private oasis as you explore the outdoor swimming pool, allowing you to bask in the warm Mediterranean sun while enjoying refreshing dips at your leisure. For those who love to stay active and maintain a healthy lifestyle, our well-equipped gym is at your disposal. Complete with a spa and indoor swimming pool, indulge yourself in ultimate relaxation and unwind after a long day.

The stunning sea view from this property simply enhances its allure. Imagine waking up each morning to panoramic vistas of sparkling azure waters stretching towards the horizon. Every sunset becomes an unforgettable spectacle as vibrant colors paint the sky, creating a truly mesmerizing experience for all residents.