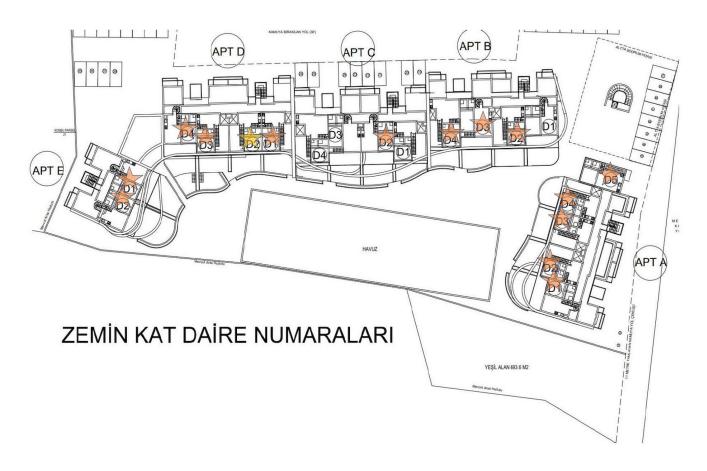

Bogaz, Iskele Bogaz, North Cyprus

- Property Ref: 459
- Private swimming pool
- Private roof terrace
- Sea view.
- Outdoor swimming pool
- Gym. Spa. Indoor swimming pool.

£280,500





117 m<sup>2</sup> to 147 m<sup>2</sup>

2 Bedrooms





2 Bathrooms

13 Months Instalments



June 2025 Completion

**Exterior Images** 













**Interior Images** 













#### Floor Plan





## Site Plan

### Bogaz, Iskele Bogaz, North Cyprus



# **Project Location**

The complex is located in the Iskele Boaz area, 700 meters from the sea.



| Sea                      | 2 mins |
|--------------------------|--------|
| Supermarket              | 3 mins |
| 5 stars Hotels & Casinos | 3 mins |
| Restaurants & Bars       | 3 mins |
| Iskele                   | 8 mins |
|                          |        |

| Long Beach                | 10 mins |
|---------------------------|---------|
| Mackenzie Medical Center  | 10 mins |
| Pera Mackenzie Beach Club | 10 mins |
| Ercan Airport             | 48 mins |
| Larnaca Airport           | 70 mins |



## **About the Project**

Welcome to this luxurious and exceptional property nestled in the charming town of Iskele Bogaz. Boasting an array of amenities, this enchanting house offers the