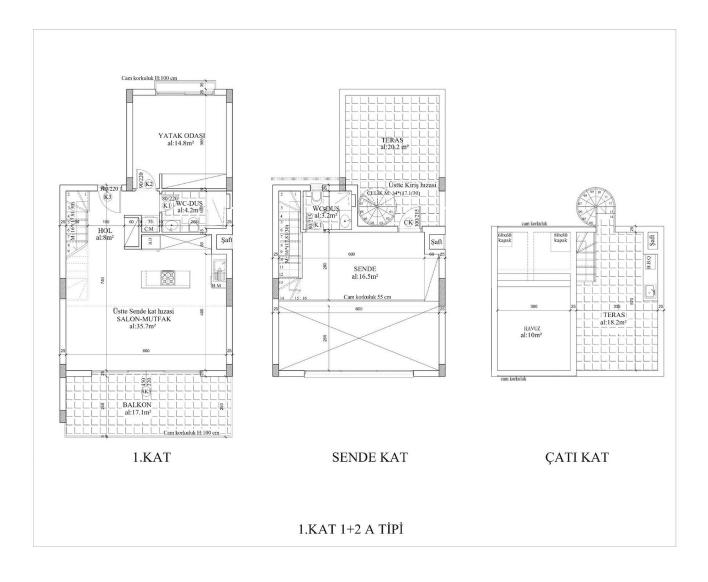

#### Floor Plan

# **Lowest Price Unit For This Property Type**

**Property Info** 

| Туре                          | No                    |
|-------------------------------|-----------------------|
| 2 Bedroom Duplex<br>Penthouse | 6                     |
| Block                         | Floor                 |
| В                             | 1                     |
| Interior                      | Balcony Terrace       |
| 78.00 m²                      | 22.00 m²              |
| Rooftop                       | Total Living Space    |
| 17.50 m²                      | 117.50 m <sup>2</sup> |
| Private Pool                  |                       |
| 10.00 m <sup>2</sup>          |                       |