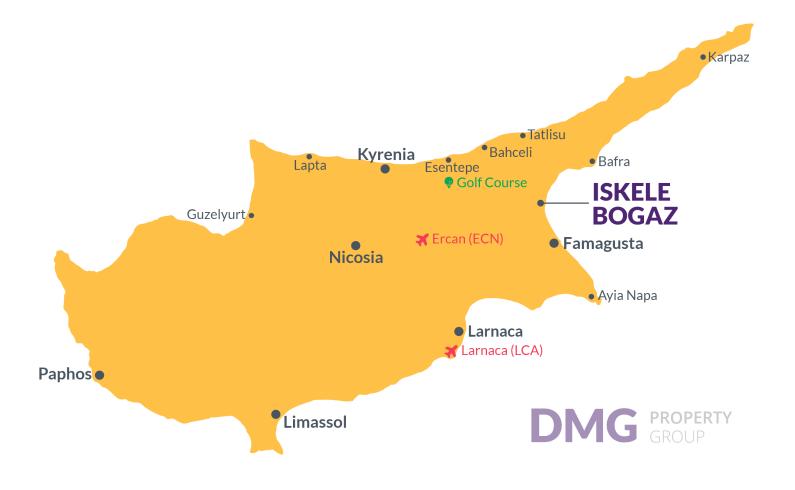

# **Project Location**

The complex is located in the Iskele Boaz area, 700 meters from the sea.

| Sea                      | 2 mins |
|--------------------------|--------|
| Supermarket              | 3 mins |
| 5 stars Hotels & Casinos | 3 mins |
| Restaurants & Bars       | 3 mins |
| Iskele                   | 8 mins |
|                          |        |

| Long Beach                | 10 mins |
|---------------------------|---------|
| Mackenzie Medical Center  | 10 mins |
| Pera Mackenzie Beach Club | 10 mins |
| Ercan Airport             | 48 mins |
| Larnaca Airport           | 70 mins |