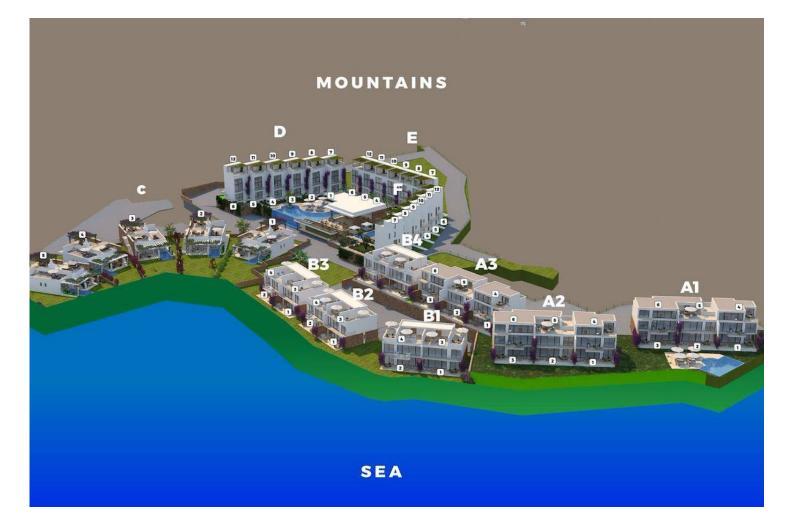

Tatlisu, Kyrenia East, North Cyprus

- Property Ref: 457
- Unmatched sea and mountain views make this project ideally located for a superb holiday home
- Private swimming pool
- An award winning developer, with over 20 years of experience, known for their high quality buildings
- This is the ideal holiday home, offering the definition of easy living
- Spectacular Sea & Mountain views







270 m²

3 Bedrooms





33 Months Instalments





**Exterior Images** 















**Interior Images** 













**Floor Plan** 



### Site Plan

Tatlisu, Kyrenia East, North Cyprus





# **Project Location**

#### This beachfront project is located in **Tatlisu** in North Cyprus



| Pharmacy                | 2 mins | Korineum Golf Course     | 8 mins  |
|-------------------------|--------|--------------------------|---------|
| Supermarket             | 2 mins | 5 Star Hotels and Casino | 15 mins |
| Beach Club              | 2 mins | Kyrenia Town Centre      | 30 mins |
| Eagle's Nest Restaurant | 5 mins | Ercan Airport            | 35 mins |
| Cafes and Restaurants   | 5 mins | Larnaca Airport          | 60 mins |



## **About the Project**

Welcome to breathtaking Tatlisu, an area known for its natural beauty, pristine nature, lush greenery, mountain range, stunning sandy beaches, and crystal-clear Mediterranean waters.

This latest bespoke development, set on 1