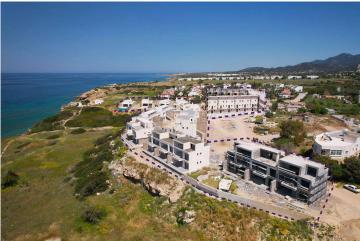

Tatlisu, Kyrenia East, North Cyprus

- Property Ref: 457
- Unmatched sea and mountain views make this project ideally located for a superb holiday home
- Private swimming pool
- An award winning developer, with over 20 years of experience, known for their high quality buildings
- This is the ideal holiday home, offering the definition of easy living
- Spectacular Sea & Mountain views

## **About the Project**

Welcome to breathtaking Tatlisu, an area known for its natural beauty, pristine nature, lush greenery, mountain range, stunning sandy beaches, and crystal-clear Mediterranean waters.

This latest bespoke development, set on 16000sqm of prime real estate just steps from the beach, boasts 75 luxurious apartments and a variety of incredible resident amenities.

Each apartment has been artistically designed with functionality and luxury in focus. Modern, open-plan layouts, high ceilings and large windows invite sunshine into each space and create an indoor-outdoor flow.

Perfectly positioned steps away from Tatlisu Beach and local restaurants, 35 minutes from Kyrenia City Centre, and under an hour's drive to both Ercan and Larnaca International Airports.

Fall asleep to the sounds of the waves lapping, and wake up to picturesque sunrises every morning. Stop dreaming and make paradise a reality in beautiful North Cyprus.