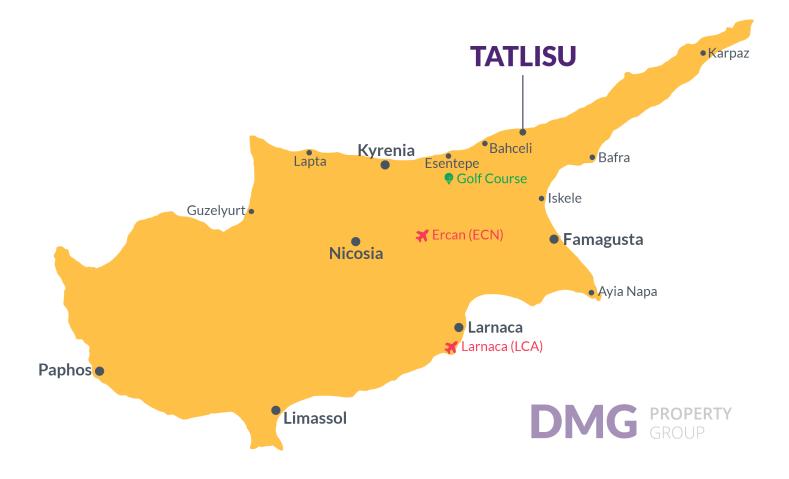

# **Project Location**

#### This beachfront project is located in **Tatlisu** in North Cyprus

| Pharmacy                | 2 mins | Korineum Golf Course     | 8 mins  |
|-------------------------|--------|--------------------------|---------|
| Supermarket             | 2 mins | 5 Star Hotels and Casino | 15 mins |
| Beach Club              | 2 mins | Kyrenia Town Centre      | 30 mins |
| Eagle's Nest Restaurant | 5 mins | Ercan Airport            | 35 mins |
| Cafes and Restaurants   | 5 mins | Larnaca Airport          | 60 mins |