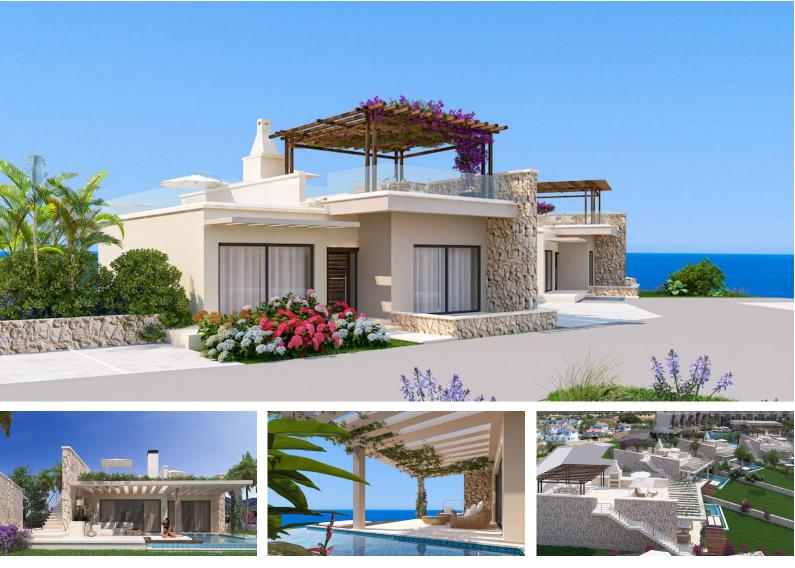

Tatlisu, Kyrenia East, North Cyprus

- Property Ref: 457
- Unmatched sea and mountain views make this project ideally located for a superb holiday home
- Private swimming pool
- An award winning developer, with over 20 years of experience, known for their high quality buildings
- This is the ideal holiday home, offering the definition of easy living
- Spectacular Sea & Mountain views

## **About the Project**

Welcome to breathtaking Tatlisu, an area known for its natural beauty, pristine nature, lush greenery, mountain range, stunning sandy beaches, and crystal-clear Mediterranean waters.

This latest bespoke development, set on 16000sqm of prime real estate just steps from the beach, boasts 75 luxurious apartments and a variety of incredible resident amenities.

Each apartment has been artistically designed with functionality and luxury in focus. Modern, open-plan layouts, high ceilings and large windows invite sunshine into each space and create an indoor-outdoor flow.

The spacious bedroom quarters in each dwelling offer a secluded sanctuary complete with built-in wardrobes and unparalleled panoramic sea and mountain views.

Residents of this project will delight in the ample amenities on offer, featuring roof terraces with built-in barbeque areas, multiple swimming pools, gorgeous landscaped gardens, an extensive wellness centre including spa and fitness rooms, and an onsite restaurant and swim-up bar.

Perfectly positioned steps away from Tatlisu Beach and local restaurants, 35 minutes from Kyrenia City Centre, and under an hour's drive to both Ercan and Larnaca International Airports.

Fall asleep to the sounds of the waves lapping, and wake up to picturesque sunrises every morning. Stop dreaming and make paradise a reality in beautiful North Cyprus.