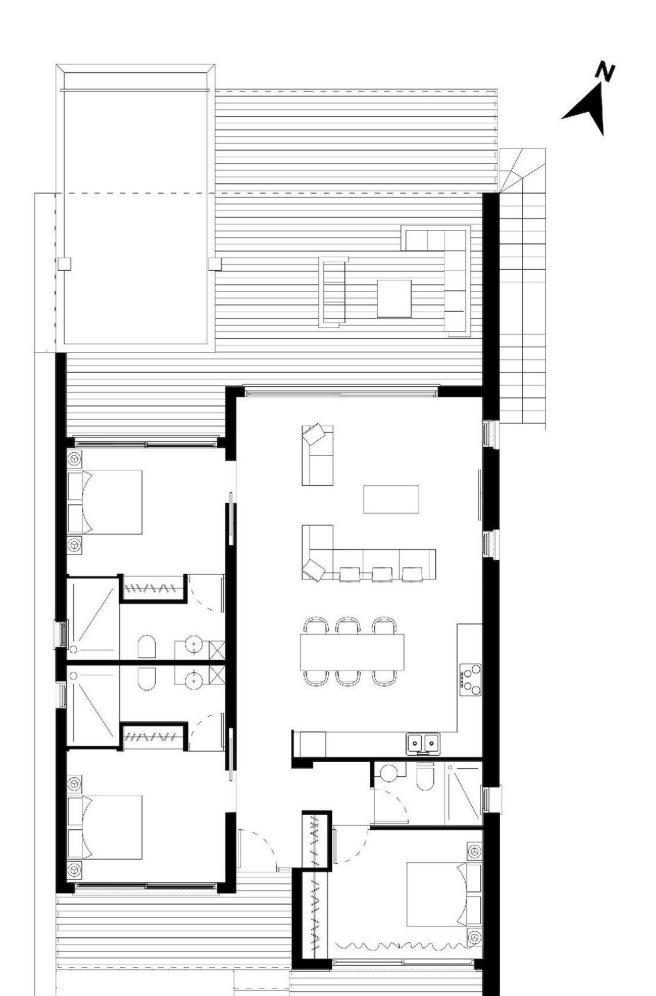

270 m²

3 Bedrooms

33 Months Instalments

**Exterior Images** 

**Interior Images** 

**Floor Plan** 