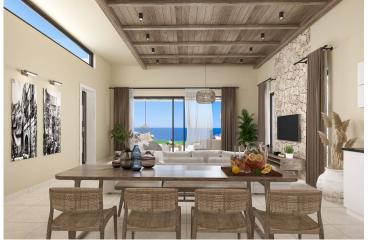

This latest bespoke development, set on 16000sqm of prime real estate just steps from the beach, boasts 75 luxurious apartments and a variety of incredible resident amenities.

Each apartment has been artistically designed with functionality and luxury in focus. Modern, open-plan layouts, high ceilings and large windows invite sunshine into each space and create an indoor-outdoor flow.

All of the residences within Malibu feature contemporary kitchens with granite countertops and highquality appliances, as well as fully equipped bathrooms with underfloor heating rainfall shower heads, beautiful mirrors and elegant vanities.