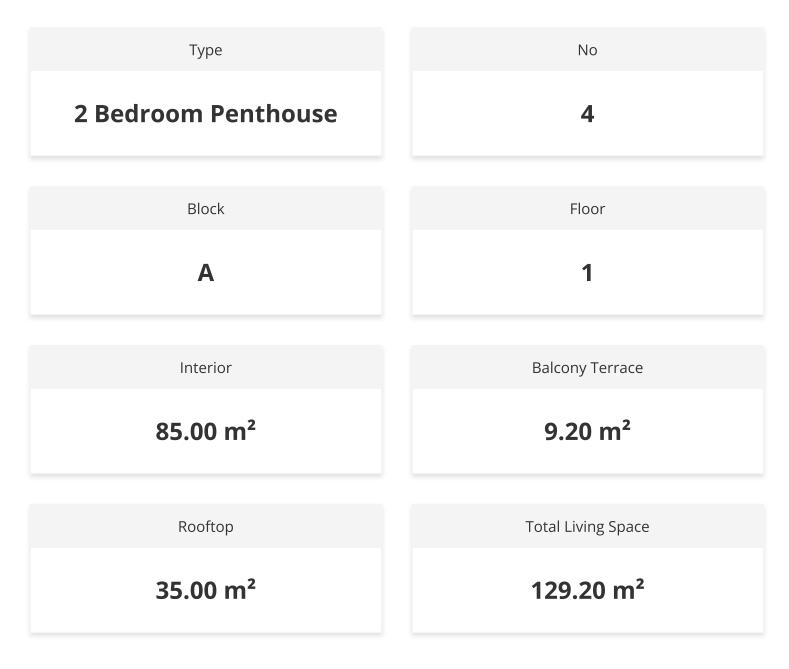

Famagusta                  | 12 mins |
| Near East Hospital | 4 mins | Ercan Airport              | 40 mins |
| Salamis Forest     | 6 mins | Larnaca Airport            | 55 mins |



## **About the Project**

The complex is consists of 43 residential units of 2+1 type and 2 commercial units. The project is located near the public primary school, Near East College, Near East Hospital, social and cultural areas and beautiful beaches.

Facilities:

- Outdoor swimming pool
- Children's swimming pool
- Parking areas
- Café
- Professional maintenance service
- Built-in wardrobes
- Built-in kitchen cupboards
- Air-conditioning infrastructure
- Generator



**Construction Status** 

#### **April 2024**



**March 2024** 







# Lowest Price Unit For This Property Type

#### **Property Info**





### Lowest Price Unit For This Property Type

#### **Payment Plan**

| Current Date            | Start Date         | Delivery Date | Price    | Initial Payment A |
|-------------------------|--------------------|---------------|----------|-------------------|
| May 2024                | March 2023         | March 2025    | £185,000 | £74,000 40%       |
| <b>30%</b> of the insta | llment payment pla | n             |          |                   |
| 1. Installment Ju       | une 2024           | £6,167        |          |                   |
| 2. Installment Ju       | uly 2024           | £6,167        |          |                   |
| 3. Installment A        | ugust 2024         | £6,167        |          |                   |
| 4. Installment S        | eptember 2024      | £6,167