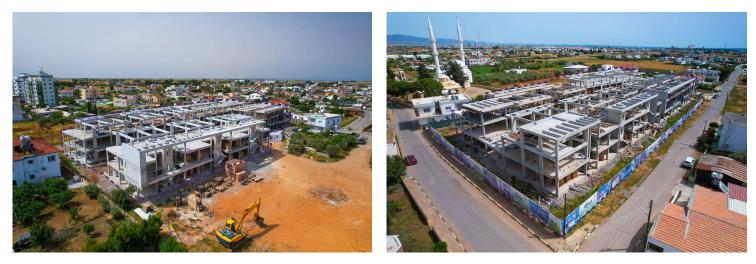

st College  | 2 mins | Pera Mackenzie, Beach Club | 8 mins  |
| Beach              | 3 mins | Famagusta                  | 12 mins |
| Near East Hospital | 4 mins | Ercan Airport              | 40 mins |
| Salamis Forest     | 6 mins | Larnaca Airport            | 55 mins |



## **About the Project**

The complex is consists of 43 residential units of 2+1 type and 2 commercial units. The project is located near the public primary school, Near East College, Near East Hospital, social and cultural areas and beautiful beaches.

Facilities:

- Outdoor swimming pool
- Children's swimming pool
- Parking areas
- Café
- Professional maintenance service
- Built-in wardrobes
- Built-in kitchen cupboards
- Air-conditioning infrastructure
- Generator



**Construction Status** 

#### **April 2024**



**March 2024** 







# Lowest Price Unit For This Property Type

#### **Property Info**





### Lowest Price Unit For This Property Type

#### **Payment Plan**

| Current Date            | Start Date         | Delivery Date | Price    | Initial Payment A |
|-------------------------|--------------------|---------------|----------|-------------------|
| May 2024                | March 2023         | March 2025    | £185,000 | £74,000 40%       |
| <b>30%</b> of the insta | llment payment pla | n             |          |                   |
| 1. Installment Ju       | une 2024           | £6,167        |          |                   |
| 2. Installment Ju       | uly 2024           | £6,167        |          |                   |
| 3. Installment A        | ugust 2024         | £6,167