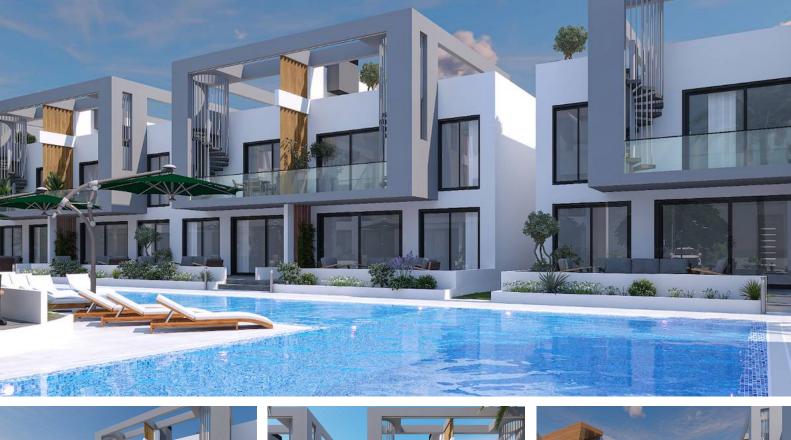

Yeni Bogazici, Iskele Yeni Bogazici, North Cyprus

- Property Ref: 456
- 24/7 Camera System. 24/7 Door Security.
- Communal Pool. Children's Play Area.
- Generator. Green Spaces.
- 3 Minutes away from Bedis Beach.
- Flexible payment plan.

#### 2 Bedrooms

2 Bathrooms

33 Months Instalments

March 2025 Completion

**Exterior Images** 

DMG PROPERTY GROUP

**Interior Images** 

**Floor Plan** 

## **About the Project**

The complex is consists of 43 residential units of 2+1 type and 2 commercial units. The project is located near the public primary school, Near East College, Near East Hospital, social and cultural areas and beautiful beaches.

Facilities:

- Outdoor swimming pool
- Children's swimming pool
- Parking areas
- Café
- Professional maintenance service
- Built-in wardrobes
- Built-in kitchen cupboards
- Air-conditioning infrastructure
- Generator