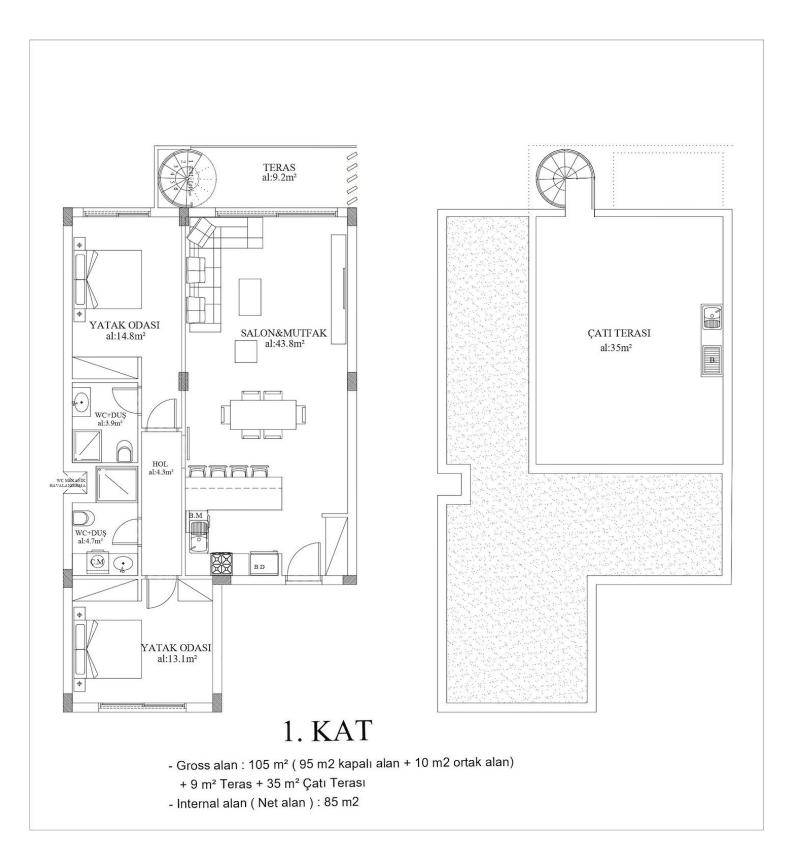

129 m²

#### 2 Bedrooms

2 Bathrooms

33 Months Instalments

March 2025 Completion

**Exterior Images** 

DMG PROPERTY GROUP

**Interior Images** 

**Floor Plan** 