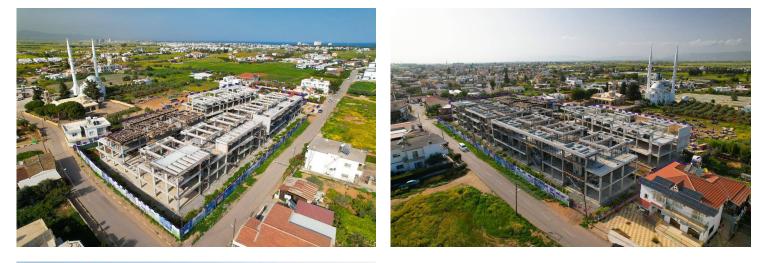

s | Pera Mackenzie, Beach Club | 8 mins  |
| Beach              | 3 mins | Famagusta                  | 12 mins |
| Near East Hospital | 4 mins | Ercan Airport              | 40 mins |
| Salamis Forest     | 6 mins | Larnaca Airport            | 55 mins |



## **About the Project**

The complex is consists of 43 residential units of 2+1 type and 2 commercial units. The project is located near the public primary school, Near East College, Near East Hospital, social and cultural areas and beautiful beaches.

Facilities:

- Outdoor swimming pool
- Children's swimming pool
- Parking areas
- Café
- Professional maintenance service
- Built-in wardrobes
- Built-in kitchen cupboards
- Air-conditioning infrastructure
- Generator



**Construction Status** 

#### **April 2024**



**March 2024** 







# Lowest Price Unit For This Property Type

#### **Property Info**





### Lowest Price Unit For This Property Type

#### **Payment Plan**

| Current Date            | Start Date         | Delivery Date | Price    | Initial Payment A |
|-------------------------|--------------------|---------------|----------|-------------------|
| May 2024                | March 2023         | March 2025    | £185,000 | £74,000 40%       |
| <b>30%</b> of the insta | llment payment pla | n             |          |                   |
| 1. Installment Ju       | une 2024           | £6,167        |          |                   |
| 2. Installment Ju       | uly 2024           | £6,167        |          |                   |
| 3. Installment A        | ugust 2024         | £6,167        |          |