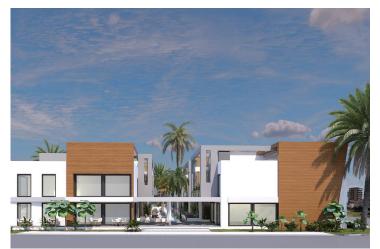

Yeni Bogazici, Iskele Yeni Bogazici, North Cyprus

- Property Ref: 456
- 24/7 Camera System. 24/7 Door Security.
- Communal Pool. Children's Play Area.
- Generator. Green Spaces.
- 3 Minutes away from Bedis Beach.
- Flexible payment plan.







129 m²

#### 2 Bedrooms





2 Bathrooms

33 Months Instalments



March 2025 Completion



**Exterior Images** 













DMG PROPERTY GROUP

**Interior Images** 





**Floor Plan** 



## Site Plan

Yeni Bogazici, Iskele Yeni Bogazici, North Cyprus





# **Project Location**

The complex is located in a quiet area of Yeni Boazici near the sea on the south coast.



| Supermarket        | 2 mins | Long Beach                 | 7 mins  |
|--------------------|--------|----------------------------|---------|
| Near East College  | 2 mins | Pera Mackenzie, Beach Club | 8 mins  |
| Beach              | 3 mins | Famagusta                  | 12 mins |
| Near East Hospital | 4 mins | Ercan Airport              | 40 mins |
| Salamis Forest     | 6 mins | Larnaca Airport            | 55 mins |



## **About the Project**

The complex is consists of 43 residential units of 2+1 type and 2 commercial units.