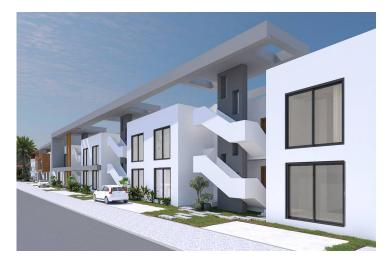

Yeni Bogazici, Iskele Yeni Bogazici, North Cyprus

- Property Ref: 456
- 24/7 Camera System. 24/7 Door Security.
- Communal Pool. Children's Play Area.
- Generator. Green Spaces.
- 3 Minutes away from Bedis Beach.
- Flexible payment plan.







129 m²

#### 2 Bedrooms





2 Bathrooms

33 Months Instalments



March 2025 Completion



**Exterior Images** 













DMG PROPERTY GROUP

**Interior Images** 





**Floor Plan** 



## Site Plan

Yeni Bogazici, Iskele Yeni Bogazici, North Cyprus





# **Project Location**

The complex is located in a quiet area of Yeni Boazici near the sea on the south coast.



| Supermarket        | 2 mins | Long Beach                 | 7 mins  |
|--------------------|--------|----------------------------|---------|
| Near East College  | 2 mins | Pera Mackenzie, Beach Club | 8 mins  |
| Beach              | 3 mins | Famagusta                  | 12 mins |
| Near East Hospital | 4 mins | Ercan Airport              | 40 mins |
| Salamis Forest     | 6 mins | Larnaca Airport            | 55 mins |



## **About the Project**

The complex is consists of 43 residential units of 2+1 type and 2 commercial units. The