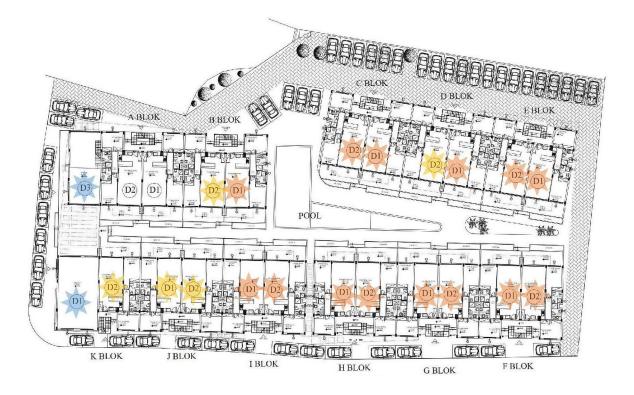

Yeni Bogazici, Iskele Yeni Bogazici, North Cyprus

- Property Ref: 456
- 24/7 Camera System. 24/7 Door Security.
- Communal Pool. Children's Play Area.
- Generator. Green Spaces.
- 3 Minutes away from Bedis Beach.
- Flexible payment plan.







129 m²

#### 2 Bedrooms





2 Bathrooms

33 Months Instalments



March 2025 Completion



**Exterior Images** 













DMG PROPERTY GROUP

**Interior Images** 





**Floor Plan** 



## Site Plan

Yeni Bogazici, Iskele Yeni Bogazici, North Cyprus





# **Project Location**

The complex is located in a quiet area of Yeni Boazici near the sea on the south coast.



| Supermarket        | 2 mins | Long Beach                 | 7 mins  |
|--------------------|--------|----------------------------|---------|
| Near East College  | 2 mins | Pera Mackenzie, Beach Club | 8 mins  |
| Beach              | 3 mins | Famagusta                  | 12 mins |
| Near East Hospital | 4 mins | Ercan Airport              | 40 mins |
| Salamis Forest     | 6 mins | Larnaca Airport            | 55 mins |



## **About the Project**

The complex is consists of 43 residential units of 2+1 type and 2 commercial units. The project is located near the public primary school, Near East College, Near East Hospital, social and cultural areas and beautiful beaches.