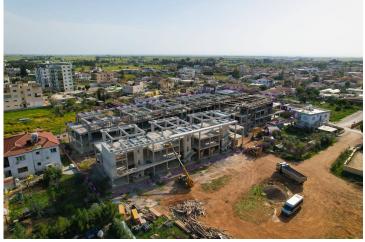

| Pera Mackenzie, Beach Club | 8 mins  |
| Beach              | 3 mins | Famagusta                  | 12 mins |
| Near East Hospital | 4 mins | Ercan Airport              | 40 mins |
| Salamis Forest     | 6 mins | Larnaca Airport            | 55 mins |



## **About the Project**

The complex is consists of 43 residential units of 2+1 type and 2 commercial units. The project is located near the public primary school, Near East College, Near East Hospital, social and cultural areas and beautiful beaches.

Facilities:

- Outdoor swimming pool
- Children's swimming pool
- Parking areas
- Café
- Professional maintenance service
- Built-in wardrobes
- Built-in kitchen cupboards
- Air-conditioning infrastructure
- Generator



**Construction Status** 

#### **April 2024**



**March 2024** 







# Lowest Price Unit For This Property Type

#### **Property Info**





### Lowest Price Unit For This Property Type

#### **Payment Plan**

| Current Date            | Start Date         | Delivery Date | Price    | Initial Payment A |
|-------------------------|--------------------|---------------|----------|-------------------|
| May 2024                | March 2023         | March 2025    | £185,000 | £74,000 40%       |
| <b>30%</b> of the insta | llment payment pla | n             |          |                   |
| 1. Installment Ju       | une 2024           | £6,167        |          |                   |
| 2. Installment Ju       | uly 2024           | £6,167        |          |                   |
| 3. Installment A        | ugust 2024         | £6,167        |          |