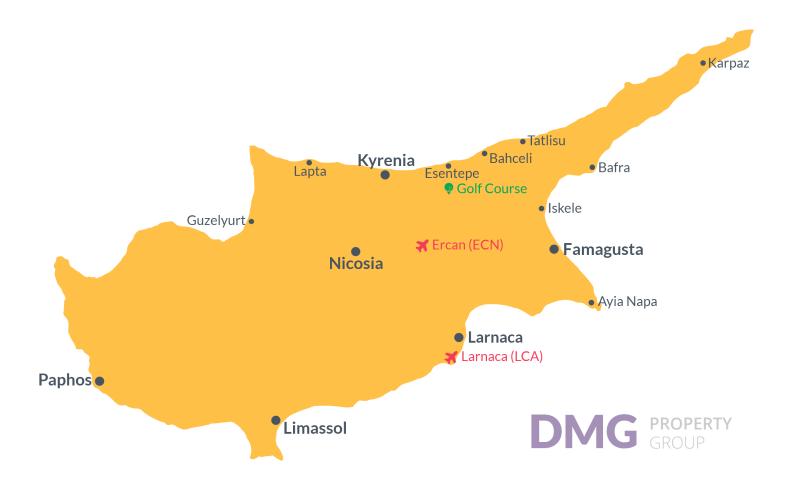

# **Project Location**

The complex is located in a quiet area of Yeni Boazici near the sea on the south coast.

| Supermarket        | 2 mins | Long Beach                 | 7 mins  |
|--------------------|--------|----------------------------|---------|
| Near East College  | 2 mins | Pera Mackenzie, Beach Club | 8 mins  |
| Beach              | 3 mins | Famagusta                  | 12 mins |
| Near East Hospital | 4 mins | Ercan Airport              | 40 mins |
| Salamis Forest     | 6 mins | Larnaca Airport            | 55 mins |