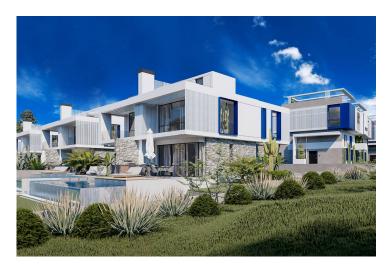

Tatlisu, Kyrenia East, North Cyprus

- Property Ref: 450
- Private swimming pool.
- Sea view.
- High quality and modern design.
- Household appliances, TV, air conditioning and underfloor heating are included in the price.
- Mobile Phone App.

Starting from £349,900

198 m<sup>2</sup>

2 Bedrooms

3 Bathrooms

25 Months Instalments

June 2026

**Exterior Images** 

**Interior Images** 

#### **About the Project**

The complex consists of four two-storey blocks and semi-detached villas.

The hotel has an infinity pool, sauna, SPA, fitness, bar, tennis court, car rental.

In apartments:

- Spacious balcony with a beautiful view
- Garden plot or roof terrace (depending on the floor)
- Ventilation in all bathrooms
- Fully equipped bathrooms
- Equipped kitchen with stone countertops
- Bosch household appliances
- Samsung TV
- Each room has underfloor heating and air conditioning
- Fitted wardrobes in each bedroom (with mirror)
- Double-glazed windows
- Interior doors
- · Ceramic flooring and laminate flooring in the bedrooms
- Parking place
- Generator
- Ability to order a design package
- Interior doors