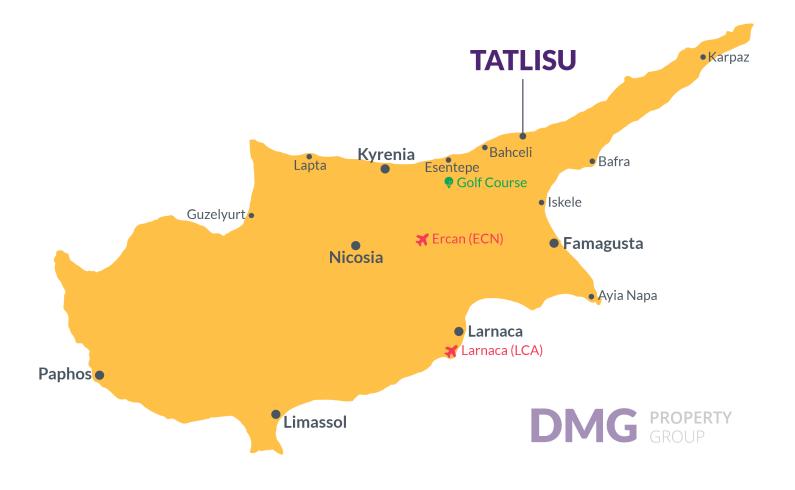

## **Project Location**

The complex is located in the picturesque Tatlisu area.

| Supermarket          | 1 min   |
|----------------------|---------|
| Beach                | 2 mins  |
| Restaurants and Bars | 3 mins  |
| Pharmacy             | 3 mins  |
| Korineum Golf Club   | 15 mins |
|                      |         |

| Kyrenia Town Centre | 40 mins |
|---------------------|---------|
| Famagusta           | 40 mins |
| Ercan Airport       | 40 mins |
| Larnaca Airport     | 65 mins |
|                     |         |