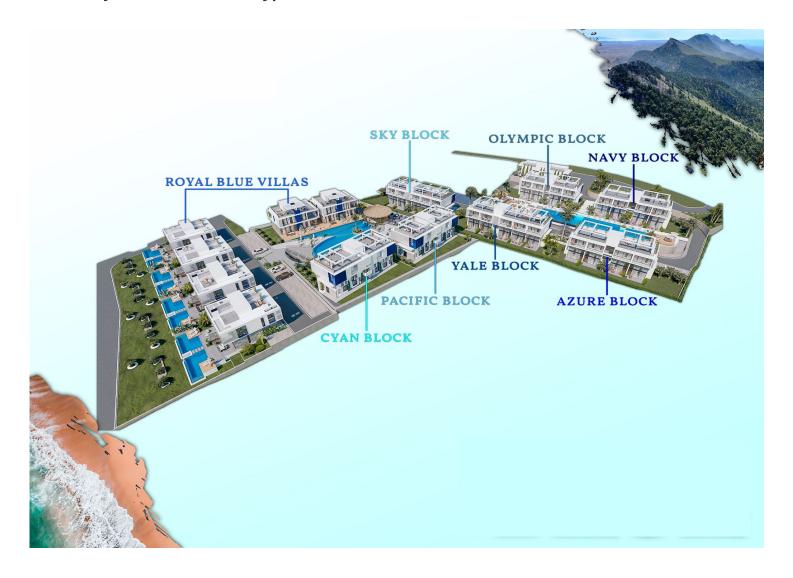

### Site Plan

Tatlisu, Kyrenia East, North Cyprus

#### **About the Project**

The complex consists of four two-storey blocks and semi-detached villas.

The hotel has an infinity pool, sauna, SPA, fitness, bar, tennis court, car rental.

In apartments:

- Spacious balcony with a beautiful view
- Garden plot or roof terrace (depending on the floor)
- Ventilation in all bathrooms
- Fully equipped bathrooms
- Equipped kitchen with stone countertops
- Bosch household appliances
- Samsung TV
- Each room has underfloor heating and air conditioning
- Fitted wardrobes in each bedroom (with mirror)
- Double-glazed windows
- Interior doors
- · Ceramic flooring and laminate flooring in the bedrooms
- Parking place
- Generator
- Ability to order a design package
- Interior doors