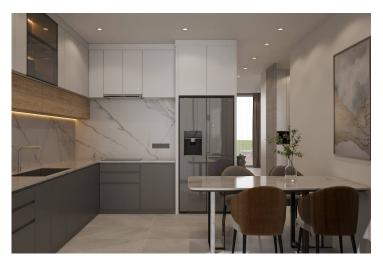

Starting from £349,900

198 m<sup>2</sup>

2 Bedrooms

3 Bathrooms

25 Months Instalments

June 2026

**Exterior Images** 

**Interior Images** 

#### **About the Project**

The complex consists of four two-storey blocks and semi-detached villas.

The hotel has an infinity pool, sauna, SPA, fitness, bar, tennis court, car rental.

In apartments:

- Spacious balcony with a beautiful view
- Garden plot or roof terrace (depending on the floor)
- Ventilation in all bathrooms
- Fully equipped bathrooms
- Equipped kitchen with stone countertops
- Bosch household appliances
- Samsung TV
- Each room has underfloor heating and air conditioning
- Fitted wardrobes in each bedroom (with mirror)
- Double-glazed windows
- Interior doors
- · Ceramic flooring and laminate flooring in the bedrooms
- Parking place
- Generator
- Ability to order a design package
- Interior doors