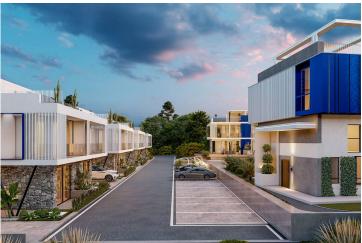

## **Project Location**

The complex is located in the picturesque Tatlisu area.

| Supermarket          | 1 min   |
|----------------------|---------|
| Beach                | 2 mins  |
| Restaurants and Bars | 3 mins  |
| Pharmacy             | 3 mins  |
| Korineum Golf Club   | 15 mins |
|                      |         |

#### **About the Project**

The complex consists of four two-storey blocks and semi-detached villas.

The hotel has an infinity pool, sauna, SPA, fitness, bar, tennis court, car rental.

In apartments:

- Spacious balcony with a beautiful view
- Garden plot or roof terrace (depending on the floor)
- Ventilation in all bathrooms
- Fully equipped bathrooms
- Equipped kitchen with stone countertops
- Bosch household appliances
- Samsung TV
- Each room has underfloor heating and air conditioning
- Fitted wardrobes in each bedroom (with mirror)
- Double-glazed windows
- Interior doors
- · Ceramic flooring and laminate flooring in the bedrooms
- Parking place
- Generator
- Ability to order a design package
- Interior doors