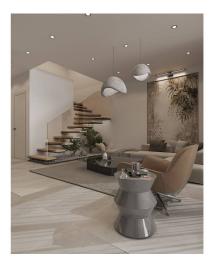

Starting from £349,900

198 m<sup>2</sup>

2 Bedrooms

3 Bathrooms

25 Months Instalments

June 2026

**Exterior Images** 

**Interior Images** 

#### **About the Project**

The complex consists of four two-storey blocks and semi-detached villas.

The hotel has an infinity pool, sauna, SPA, fitness, bar, tennis court, car rental.

In apartments:

- Spacious balcony with a beautiful view
- Garden plot or roof terrace (depending on the floor)
- Ventilation in all bathrooms
- Fully equipped bathrooms
- Equipped kitchen with stone countertops
- Bosch household appliances
- Samsung TV
- Each room has underfloor heating and air conditioning
- Fitted wardrobes in each bedroom (with mirror)
- Double-glazed windows
- Interior doors
- · Ceramic flooring and laminate flooring in the bedrooms
- Parking place
- Generator
- Ability to order a design package
- Interior doors