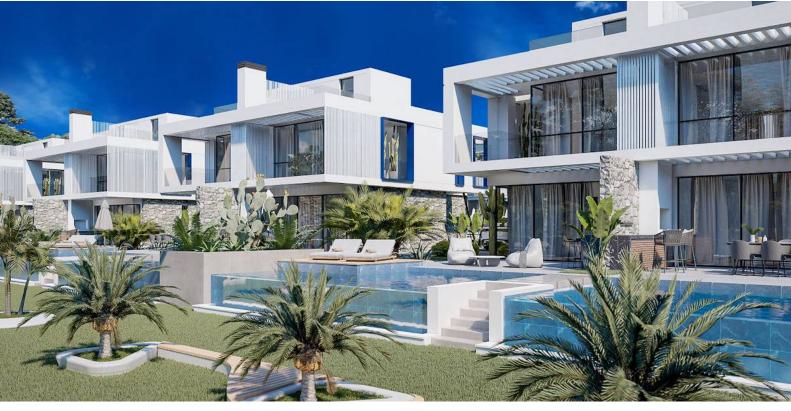

Tatlisu, Kyrenia East, North Cyprus

- Property Ref: 450
- Private swimming pool.
- Sea view.
- High quality and modern design.
- Household appliances, TV, air conditioning and underfloor heating are included in the price.
- Mobile Phone App.

Starting from £349,900

198 m<sup>2</sup>

2 Bedrooms

3 Bathrooms

25 Months Instalments

June 2026

**Exterior Images** 

**Interior Images** 

#### **About the Project**

The complex consists of four two-storey blocks and semi-detached villas.

The hotel has an infinity pool, sauna, SPA, fitness, bar, tennis court, car rental.

In apartments:

- Spacious balcony with a beautiful view
- Garden plot or roof terrace (depending on the floor)
- Ventilation in all bathrooms
- Fully equipped bathrooms
- Equipped kitchen with stone countertops
- Bosch household appliances
- Samsung TV
- Each room has underfloor heating and air conditioning
- Fitted wardrobes in each bedroom (with mirror)
- Double-glazed windows
- Interior doors
- · Ceramic flooring and laminate flooring in the bedrooms
- Parking place
- Generator
- Ability to order a design package
- Interior doors