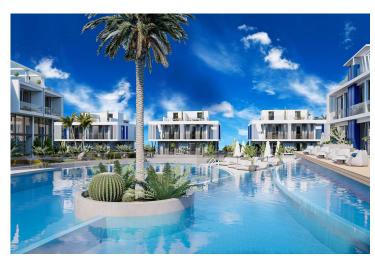

Tatlisu, Kyrenia East, North Cyprus

- Property Ref: 450
- Private swimming pool.
- Sea view.
- High quality and modern design.
- Household appliances, TV, air conditioning and underfloor heating are included in the price.
- Mobile Phone App.

Starting from £349,900

198 m<sup>2</sup>

2 Bedrooms

3 Bathrooms

25 Months Instalments

June 2026

**Exterior Images** 

**Interior Images** 

#### **About the Project**

The complex consists of four two-storey blocks and semi-detached villas.

The hotel has an infinity pool, sauna, SPA, fitness, bar, tennis court, car rental.

In apartments:

- Spacious balcony with a beautiful view
- Garden plot or roof terrace (depending on the floor)
- Ventilation in all bathrooms
- Fully equipped bathrooms
- Equipped kitchen with stone countertops
- Bosch household appliances
- Samsung TV
- Each room has underfloor heating and air conditioning
- Fitted wardrobes in each bedroom (with mirror)
- Double-glazed windows
- Interior doors
- · Ceramic flooring and laminate flooring in the bedrooms
- Parking place
- Generator
- Ability to order a design package
- Interior doors