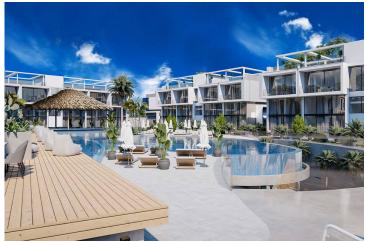

Tatlisu, Kyrenia East, North Cyprus

- Property Ref: 450
- Private swimming pool.
- Sea view.
- High quality and modern design.
- Household appliances, TV, air conditioning and underfloor heating are included in the price.
- Mobile Phone App.

Starting from £349,900

198 m<sup>2</sup>

2 Bedrooms

3 Bathrooms

25 Months Instalments

June 2026

**Exterior Images** 

**Interior Images** 

#### **About the Project**

The complex consists of four two-storey blocks and semi-detached villas.

The hotel has an infinity pool, sauna, SPA, fitness, bar, tennis court, car rental.

In apartments:

- Spacious balcony with a beautiful view
- Garden plot or roof terrace (depending on the floor)
- Ventilation in all bathrooms
- Fully equipped bathrooms
- Equipped kitchen with stone countertops
- Bosch household appliances
- Samsung TV
- Each room has underfloor heating and air conditioning
- Fitted wardrobes in each bedroom (with mirror)
- Double-glazed windows
- Interior doors
- · Ceramic flooring and laminate flooring in the bedrooms
- Parking place
- Generator
- Ability to order a design package
- Interior doors