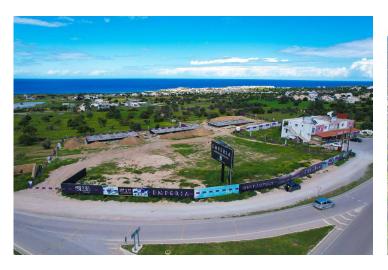

## **Project Location**

The complex is located in the picturesque Tatlisu area.

| Supermarket          | 1 min   |
|----------------------|---------|
| Beach                | 2 mins  |
| Restaurants and Bars | 3 mins  |
| Pharmacy             | 3 mins  |
| Korineum Golf Club   | 15 mins |
|                      |         |

| Kyrenia Town Centre | 40 mins |
|---------------------|---------|
| Famagusta           | 40 mins |
| Ercan Airport       | 40 mins |
| Larnaca Airport     | 65 mins |
|                     |         |