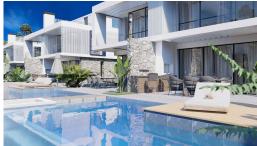

Tatlisu, Kyrenia East, North Cyprus

- Property Ref: 450
- Private swimming pool.
- Sea view.
- High quality and modern design.
- Household appliances, TV, air conditioning and underfloor heating are included in the price.
- Mobile Phone App.

Starting from £349,900

198 m<sup>2</sup>

2 Bedrooms

3 Bathrooms

25 Months Instalments

June 2026

**Exterior Images** 

**Interior Images** 

#### **About the Project**

The complex consists of four two-storey blocks and semi-detached villas.

The hotel has an infinity pool, sauna, SPA, fitness, bar, tennis court, car rental.

In apartments:

- Spacious balcony with a beautiful view
- Garden plot or roof terrace (depending on the floor)
- Ventilation in all bathrooms
- Fully equipped bathrooms
- Equipped kitchen with stone countertops
- Bosch household appliances
- Samsung TV
- Each room has underfloor heating and air conditioning
- Fitted wardrobes in each bedroom (with mirror)
- Double-glazed windows
- Interior doors
- · Ceramic flooring and laminate flooring in the bedrooms
- Parking place
- Generator
- Ability to order a design package
- Interior doors