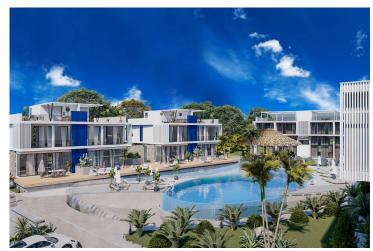

Tatlisu, Kyrenia East, North Cyprus

- Property Ref: 450
- Private swimming pool.
- Sea view.
- High quality and modern design.
- Household appliances, TV, air conditioning and underfloor heating are included in the price.
- Mobile Phone App.

Starting from £349,900

198 m<sup>2</sup>

2 Bedrooms

3 Bathrooms

25 Months Instalments

June 2026

**Exterior Images** 

**Interior Images** 

#### **About the Project**

The complex consists of four two-storey blocks and semi-detached villas.

The hotel has an infinity pool, sauna, SPA, fitness, bar, tennis court, car rental.

In apartments:

- Spacious balcony with a beautiful view
- Garden plot or roof terrace (depending on the floor)
- Ventilation in all bathrooms
- Fully equipped bathrooms
- Equipped kitchen with stone countertops
- Bosch household appliances
- Samsung TV
- Each room has underfloor heating and air conditioning
- Fitted wardrobes in each bedroom (with mirror)
- Double-glazed windows
- Interior doors
- · Ceramic flooring and laminate flooring in the bedrooms
- Parking place
- Generator
- Ability to order a design package
- Interior doors