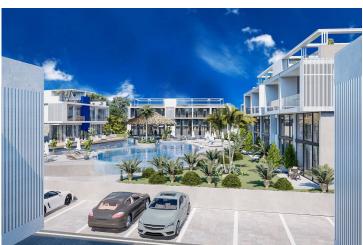

Tatlisu, Kyrenia East, North Cyprus

- Property Ref: 450
- Private swimming pool.
- Sea view.
- High quality and modern design.
- Household appliances, TV, air conditioning and underfloor heating are included in the price.
- Mobile Phone App.

Starting from £349,900

198 m<sup>2</sup>

2 Bedrooms

3 Bathrooms

25 Months Instalments

June 2026

**Exterior Images** 

**Interior Images** 

#### **About the Project**

The complex consists of four two-storey blocks and semi-detached villas.

The hotel has an infinity pool, sauna, SPA, fitness, bar, tennis court, car rental.

In apartments:

- Spacious balcony with a beautiful view
- Garden plot or roof terrace (depending on the floor)
- Ventilation in all bathrooms
- Fully equipped bathrooms
- Equipped kitchen with stone countertops
- Bosch household appliances
- Samsung TV
- Each room has underfloor heating and air conditioning
- Fitted wardrobes in each bedroom (with mirror)
- Double-glazed windows
- Interior doors
- · Ceramic flooring and laminate flooring in the bedrooms
- Parking place
- Generator
- Ability to order a design package
- Interior doors