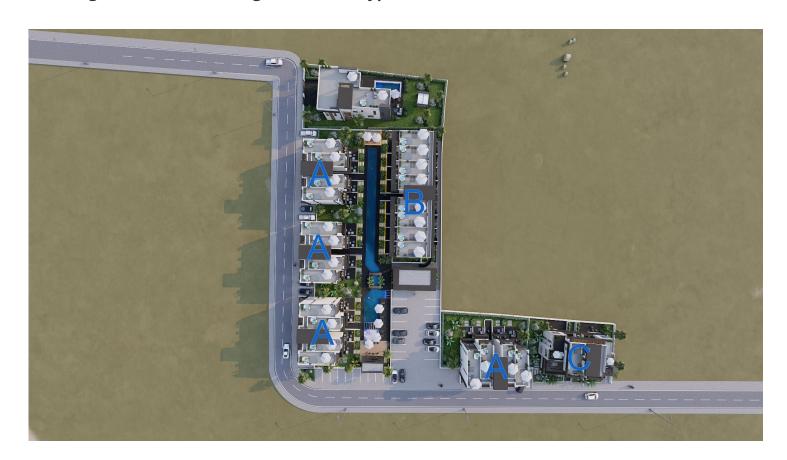

Yeni Bogazici, Iskele Yeni Bogazici, North Cyprus

- Property Ref: 442
- Walking distance to the equipped sandy beach.
- Outdoor and indoor swimming pool.
- Spa. Turkish bath. Sauna. Gym. Cafe-bar.
- Rental management option available.
- Installment payment for 1 year after receiving the keys.

Starting from **£255,000** 





223 m<sup>2</sup>

3 Bedrooms





2 Bathrooms

31 Months Instalments



December 2025 Completion

**Exterior Images** 













**Interior Images** 













**Floor Plan** 



TYPE C FIRST FLOOR PLAN

#### Site Plan

Yeni Bogazici, Iskele Yeni Bogazici, North Cyprus





## **Project Location**

The complex is located in the area of Famagusta Yeni Boazici.



| Beach          | 2 mins |
|----------------|--------|
| Supermarket    | 2 mins |
| Beach club     | 3 mins |
| Bank           | 5 mins |
| Private School | 5 mins |
|                |        |

| Medical Center  | 9 mins  |
|-----------------|---------|
| EMU University  | 12 mins |
| Famagusta       | 12 mins |
| Ercan Airport   | 40 mins |
| Larnaca Airport | 55 mins |



## **About the Project**

Modern complex with hotel-type infrastructure within walking distance to the sandy beach.



# **Lowest Price Unit For This Property Type**

**Property Info** 

| No                    |
|-----------------------|
| 3                     |
| Floor                 |
| 1                     |
| Balcony