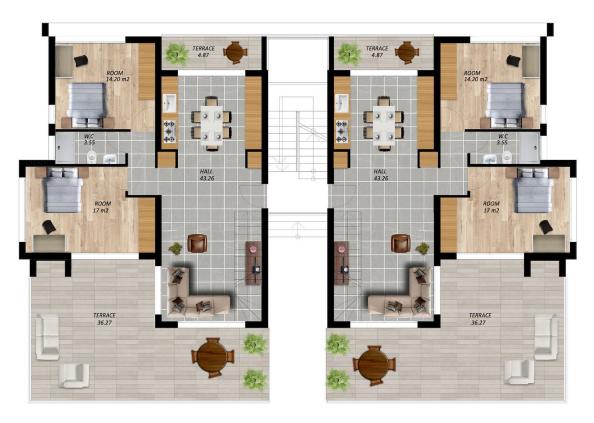

Yeni Bogazici, Iskele Yeni Bogazici, North Cyprus

- Property Ref: 442
- Walking distance to the equipped sandy beach.
- Outdoor and indoor swimming pool.
- Spa. Turkish bath. Sauna. Gym. Cafe-bar.
- Rental management option available.
- Installment payment for 1 year after receiving the keys.

Starting from **£255,000** 





223 m<sup>2</sup>

3 Bedrooms





2 Bathrooms

31 Months Instalments



December 2025 Completion

**Exterior Images** 













**Interior Images** 













**Floor Plan** 



TYPE C FIRST FLOOR PLAN

#### Site Plan

Yeni Bogazici, Iskele Yeni Bogazici, North Cyprus





## **Project Location**

The complex is located in the area of Famagusta Yeni Boazici.



| Beach          | 2 mins |
|----------------|--------|
| Supermarket    | 2 mins |
| Beach club     | 3 mins |
| Bank           | 5 mins |
| Private School | 5 mins |
|                |        |

| Medical Center  | 9 mins  |
|-----------------|---------|
| EMU University  | 12 mins |
| Famagusta       | 12 mins |
| Ercan Airport   | 40 mins |
| Larnaca Airport | 55 mins |



## **About the Project**

Modern complex with hotel-type infrastructure within walking distance to the sandy beach.



# **Lowest Price Unit For This Property Type**

**Property Info** 

| No                    |
|------------------