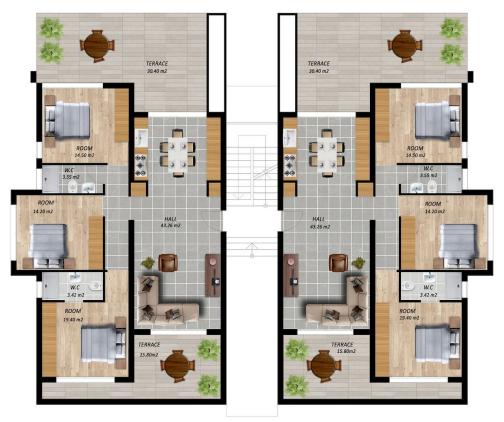

**Floor Plan** 

TYPE C GROUND FLOOR PLAN

# **Lowest Price Unit For This Property Type**

**Property Info** 

| Туре                          | No                    |
|-------------------------------|-----------------------|
| 3 Bedroom Garden<br>Apartment | 1                     |
| Block                         | Floor                 |
| С                             | 0                     |
| Interior                      | Balcony Terrace       |
| 96.00 m²                      | 39.00 m <sup>2</sup>  |
| Total Living Space            | Plot                  |
| 135.00 m <sup>2</sup>         | 135.00 m <sup>2</sup> |