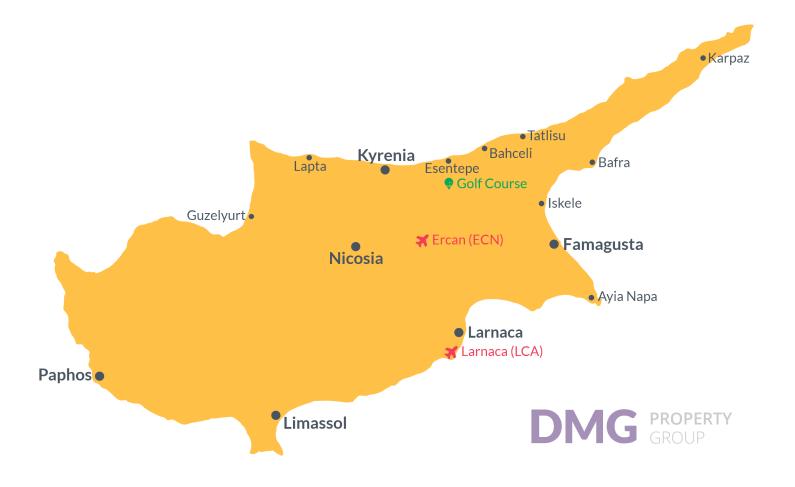

## **Project Location**

The complex is located in the area of Famagusta Yeni Boazici.

| Beach          | 2 mins |
|----------------|--------|
| Supermarket    | 2 mins |
| Beach club     | 3 mins |
| Bank           | 5 mins |
| Private School | 5 mins |
|                |        |

| Medical Center  | 9 mins  |
|-----------------|---------|
| EMU University  | 12 mins |
| Famagusta       | 12 mins |
| Ercan Airport   | 40 mins |
| Larnaca Airport | 55 mins |