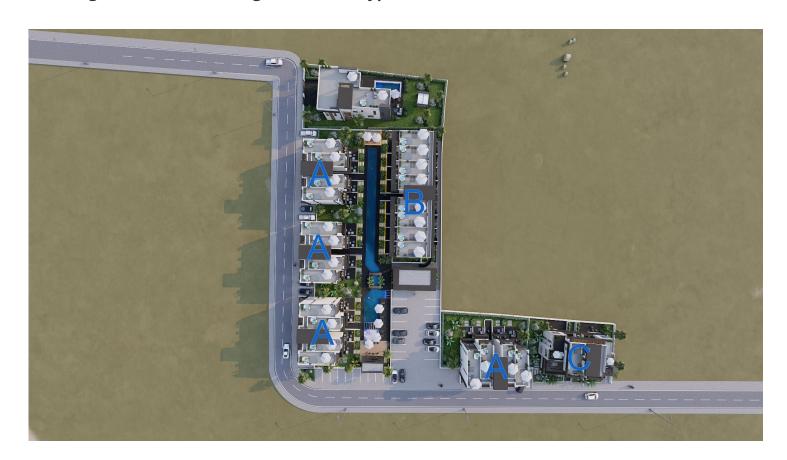

Yeni Bogazici, Iskele Yeni Bogazici, North Cyprus

- Property Ref: 441
- Walking distance to the equipped sandy beach.
- Outdoor and indoor swimming pool.
- Spa. Turkish bath. Sauna. Gym. Cafe-bar.
- Rental management option available.
- Installment payment for 1 year after receiving the keys.

Starting from **£255,000** 





135 m<sup>2</sup>

3 Bedrooms





2 Bathrooms

31 Months Instalments



December 2025 Completion

**Exterior Images** 













**Interior Images** 













**Floor Plan** 



TYPE C GROUND FLOOR PLAN

#### Site Plan

Yeni Bogazici, Iskele Yeni Bogazici, North Cyprus





## **Project Location**

The complex is located in the area of Famagusta Yeni Boazici.



| Beach          | 2 mins |
|----------------|--------|
| Supermarket    | 2 mins |
| Beach club     | 3 mins |
| Bank           | 5 mins |
| Private School | 5 mins |
|                |        |

| Medical Center  | 9 mins  |
|-----------------|---------|
| EMU University  | 12 mins |
| Famagusta       | 12 mins |
| Ercan Airport   | 40 mins |
| Larnaca Airport | 55 mins |



## **About the Project**

Modern complex with hotel-type infrastructure within walking distance to the sandy beach.



# **Lowest Price Unit For This Property Type**

**Property Info** 

| Туре                          | No                    |
|-------------------------------|-----------------------|
| 3 Bedroom Garden<br>A