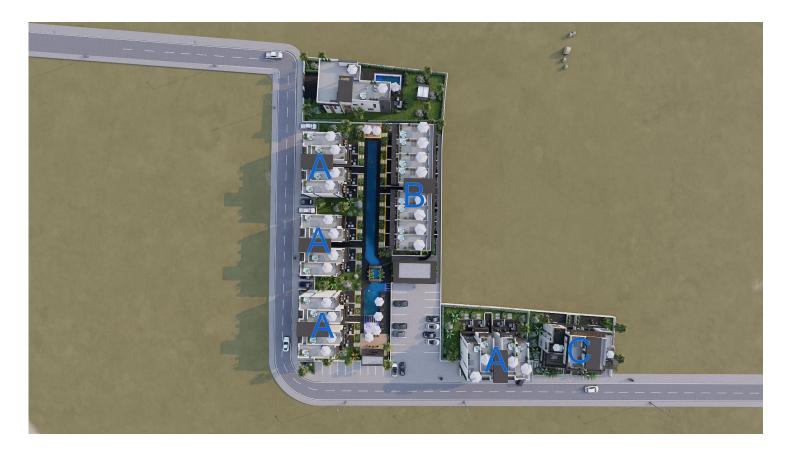

Yeni Bogazici, Iskele Yeni Bogazici, North Cyprus

- Property Ref: 439
- Walking distance to the equipped sandy beach.
- Outdoor and indoor swimming pool.
- Spa. Turkish bath. Sauna. Gym. Cafe-bar.
- Rental management option available.
- Installment payment for 1 year after receiving the keys.







m<sup>2</sup> 1 Bedroom



1 Bathroom

31 Months Instalments



December 2025 Completion



**Exterior Images** 















**Interior Images** 













DMG PROPERTY GROUP

**Floor Plan** 



TYPE A GROUND FLOOR



#### Facilities





# Site Plan

Yeni Bogazici, Iskele Yeni Bogazici, North Cyprus





# **Project Location**

The complex is located in the area of Famagusta Yeni Boazici.



| Beach          | 2 mins | Medical Center  | 9 mins  |
|----------------|--------|-----------------|---------|
| Supermarket    | 2 mins | EMU University  | 12 mins |
| Beach club     | 3 mins | Famagusta       | 12 mins |
| Bank           | 5 mins | Ercan Airport   | 40 mins |
| Private School | 5 mins | Larnaca Airport | 55 mins |



# **About the Project**

Modern complex with hotel-type infrastructure within walking distance to the sandy beach.

DMG PROPERTY GROUP

# Lowest Price Unit For This Property Type

#### **Property Info**





## Lowest Price Unit For This Property Type

#### **Payment Plan**

| Current Date<br><b>May 2024</b> | Start Date<br><b>April 2024</b> | Delivery Date<br><b>De