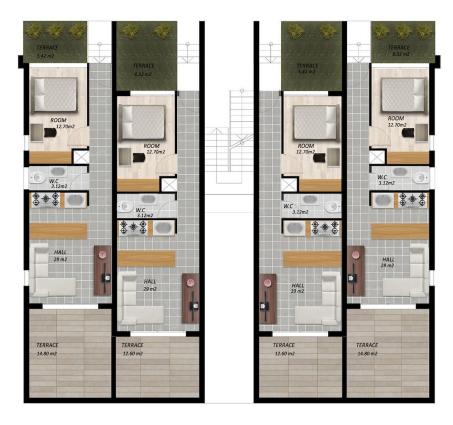

m<sup>2</sup> 1 Bedroom

1 Bathroom

31 Months Instalments

December 2025 Completion

**Exterior Images** 

**Interior Images** 

DMG PROPERTY GROUP

**Floor Plan** 

TYPE A GROUND FLOOR