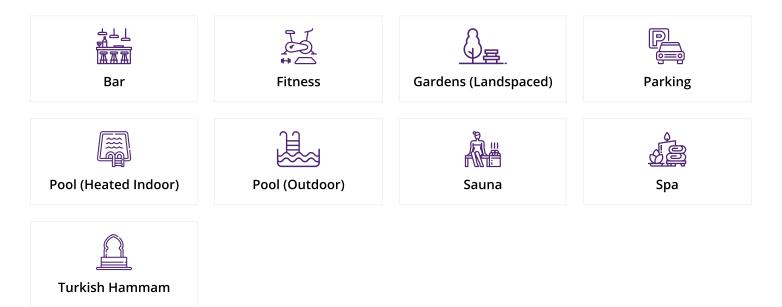

Yeni Bogazici, Iskele Yeni Bogazici, North Cyprus

- Property Ref: 439
- Walking distance to the equipped sandy beach.
- Outdoor and indoor swimming pool.
- Spa. Turkish bath. Sauna. Gym. Cafe-bar.
- Rental management option available.
- Installment payment for 1 year after receiving the keys.







m<sup>2</sup> 1 Bedroom



1 Bathroom

31 Months Instalments



December 2025 Completion



**Exterior Images** 















**Interior Images** 













DMG PROPERTY GROUP

**Floor Plan** 



TYPE A GROUND FLOOR



#### Facilities





# Site Plan

Yeni Bogazici, Iskele Yeni Bogazici, North Cyprus





# **Project Location**

The complex is located in the area of Famagusta Yeni Boazici.



| Beach          | 2 mins | Medical Center  | 9 mins  |
|----------------|--------|-----------------|---------|
| Supermarket    | 2 mins | EMU University  | 12 mins |
| Beach club     | 3 mins | Famagusta       | 12 mins |
| Bank           | 5 mins | Ercan Airport   | 40 mins |
| Private School | 5 mins | Larnaca Airport | 55 mins |



# **About the Project**

Modern complex with hotel-type infrastructure within walking distance to the sandy beach.

DMG PROPERTY GROUP

# Lowest Price Unit For This Property Type

#### **Property Info**





## Lowest Price Unit For This Property Type

#### **Payment Plan**

| Current Date<br><b>May