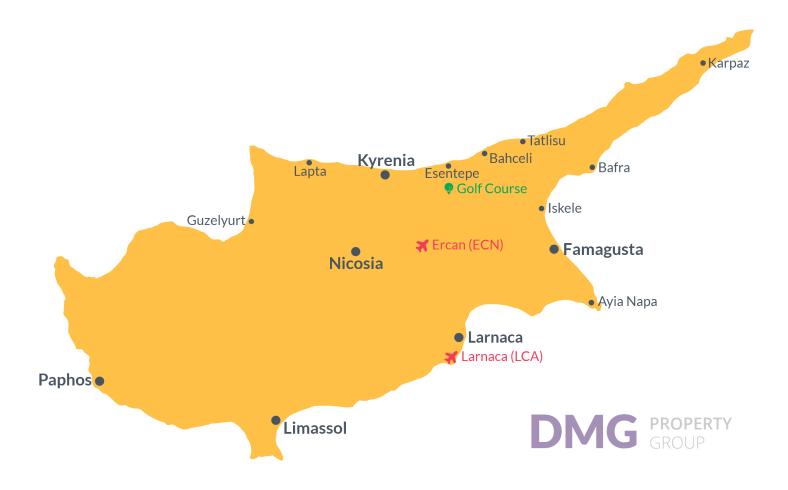

# **Project Location**

The complex is located in the area of Famagusta Yeni Boazici.

| Beach          | 2 mins | Medical Center  | 9 mins  |
|----------------|--------|-----------------|---------|
| Supermarket    | 2 mins | EMU University  | 12 mins |
| Beach club     | 3 mins | Famagusta       | 12 mins |
| Bank           | 5 mins | Ercan Airport   | 40 mins |
| Private School | 5 mins | Larnaca Airport | 55 mins |