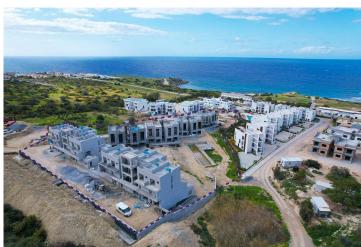

Site Plan

Esentepe, Kyrenia East, North Cyprus





# **Project Location**

This modern complex is located in the picturesque area of Esentepe right between the sea and the mountains.



| Beach                | 1 min  | Pharmacy           | 5 mins  |
|----------------------|--------|--------------------|---------|
| Supermarket          | 1 min  | Korineum Golf Club | 7 mins  |
| Beach Club           | 1 min  | Kyrenia            | 20 mins |
| Restaurants and Bars | 2 mins | Ercan Airport      | 40 mins |
| Petrol Station       | 2 mins | Larnaca Airport    | 65 mins |



# **About the Project**

A modern complex with a fitness club and spa, located within walking distance to the equipped sandy beach in the Esentepe area.



**Construction Status** 

**April 2024** 





March 2024







# **Lowest Price Unit For This Property Type**

**Property Info** 

| Туре                          | No                   |
|-------------------------------|----------------------|
| 2 Bedroom Garden<br>Apartment | 1                    |
| Block                         | Floor                |
| A2                            | 0                    |
| Interior                      | Balcony Terrace      |
| 67.00 m <sup>2</sup>          | 54.00 m <sup>2</sup> |
| Total Living Space            | Plot                 |
| 121.00 m <sup>2</sup>         | 127.00 m²            |



### **Lowest Price Unit For This Property Type**

#### **Payment Plan**

Current Date Start Date Delivery Date Price Initial Payment Amount

May 2024 December 2022 December 2024 £195,000 £68,250 35%

#### **65%** o