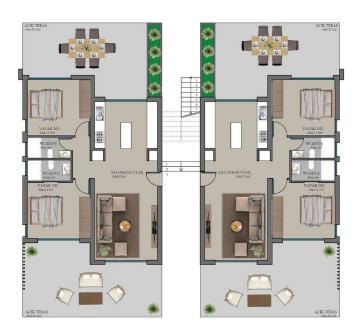

Esentepe, Kyrenia East, North Cyprus

- Property Ref: 438
- Walking distance to the equipped sandy beach.
- Outdoor and indoor swimming pool.
- Spa. Turkish bath. Sauna. Gym. Cafe-bar.
- Rental management option available.
- Installment payment for 1 year after receiving the keys.

**£195,000** 





121 m<sup>2</sup>

2 Bedrooms





2 Bathrooms

7 Months Instalments



December 2024 Completion



**Exterior Images** 













**Interior Images** 











**Floor Plan** 



TİP A ZEMİN KAT PLANI BRÜT ALAN:234.5M2



#### Site Plan

Esentepe, Kyrenia East, North Cyprus





# **Project Location**

This modern complex is located in the picturesque area of Esentepe right between the sea and the mountains.



| Beach                | 1 min  | Pharmacy           | 5 mins  |
|----------------------|--------|--------------------|---------|
| Supermarket          | 1 min  | Korineum Golf Club | 7 mins  |
| Beach Club           | 1 min  | Kyrenia            | 20 mins |
| Restaurants and Bars | 2 mins | Ercan Airport      | 40 mins |
| Petrol Station       | 2 mins | Larnaca Airport    | 65 mins |



# **About the Project**

A modern complex with a fitness club and spa, located within walking distance to the equipped sandy beach in the Esentepe area.



**Constructio