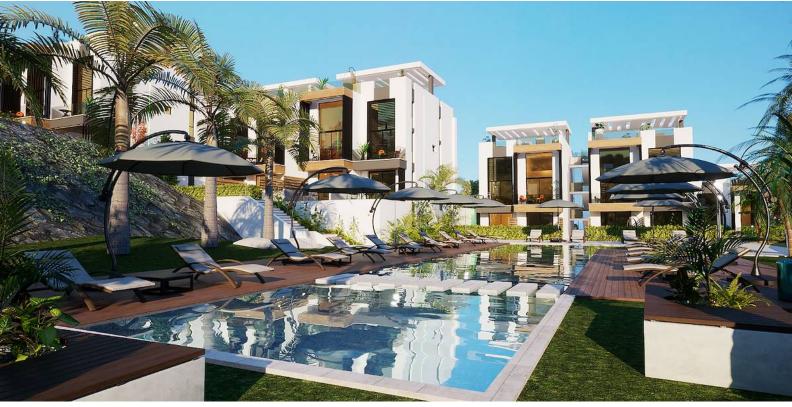

Esentepe, Kyrenia East, North Cyprus

- Property Ref: 438
- Walking distance to the equipped sandy beach.
- Outdoor and indoor swimming pool.
- Spa. Turkish bath. Sauna. Gym. Cafe-bar.
- Rental management option available.
- Installment payment for 1 year after receiving the keys.

# **About the Project**

A modern complex with a fitness club and spa, located within walking distance to the equipped sandy beach in the Esentepe area.

**Construction Status** 

**April 2024** 

March 2024