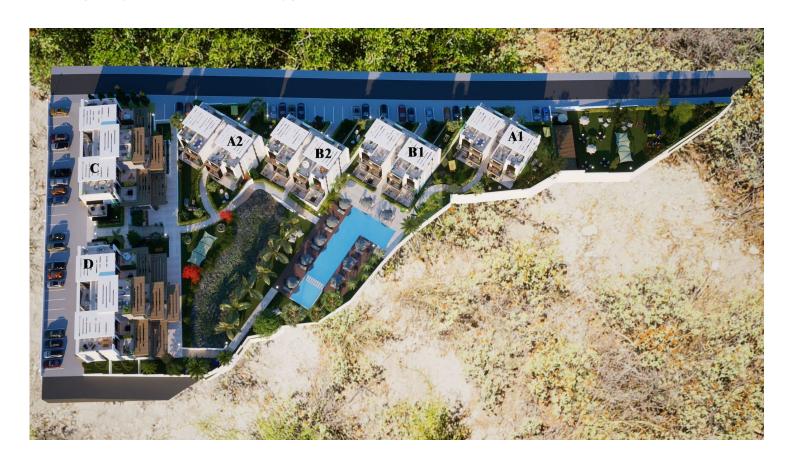

Esentepe, Kyrenia East, North Cyprus

- Property Ref: 438
- Walking distance to the equipped sandy beach.
- Outdoor and indoor swimming pool.
- Spa. Turkish bath. Sauna. Gym. Cafe-bar.
- Rental management option available.
- Installment payment for 1 year after receiving the keys.

**£195,000** 





121 m<sup>2</sup>

2 Bedrooms





2 Bathrooms

7 Months Instalments



December 2024 Completion



**Exterior Images** 













**Interior Images** 











**Floor Plan** 



TİP A ZEMİN KAT PLANI BRÜT ALAN:234.5M2



#### Site Plan

Esentepe, Kyrenia East, North Cyprus





# **Project Location**

This modern complex is located in the picturesque area of Esentepe right between the sea and the mountains.



| Beach                | 1 min  | Pharmacy           | 5 mins  |
|----------------------|--------|--------------------|---------|
| Supermarket          | 1 min  | Korineum Golf Club | 7 mins  |
| Beach Club           | 1 min  | Kyrenia            | 20 mins |
| Restaurants and Bars | 2 mins | Ercan Airport      | 40 mins |
| Petrol Station       | 2 mins | Larnaca Airport    | 65 mins |



# **About the Project**

A modern complex with a fitness club and spa, located within walking distance to the equipped sandy beach in the Esentepe area.



**Construction Status** 

**April 2024** 





March 2024







# **Lowest Price Unit For This Property Type**