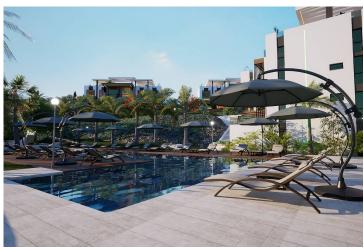

Starting from **£155,000** 

49 m²

1 Bedroom

1 Bathroom

7 Months Instalments

December 2024 Completion

**Exterior Images** 

**Interior Images** 

Esentepe, Kyrenia East, North Cyprus

- Property Ref: 437
- Walking distance to the equipped sandy beach.
- Outdoor and indoor swimming pool.
- Spa. Turkish bath. Sauna. Gym. Cafe-bar.
- Rental management option available.
- Installment payment for 1 year after receiving the keys.