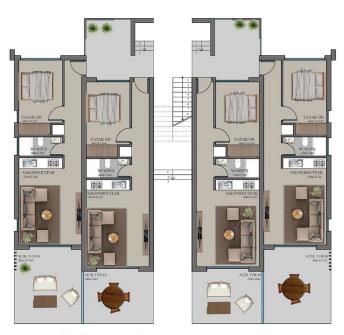

Esentepe, Kyrenia East, North Cyprus

- Property Ref: 437
- Walking distance to the equipped sandy beach.
- Outdoor and indoor swimming pool.
- Spa. Turkish bath. Sauna. Gym. Cafe-bar.
- Rental management option available.
- Installment payment for 1 year after receiving the keys.

Starting from **£155,000** 





49 m²

1 Bedroom





1 Bathroom

7 Months Instalments



December 2024 Completion

**Exterior Images** 













**Interior Images** 











**Floor Plan** 



TİP B ZEMİN KAT PLANI

BRÜT ALAN:237M2

#### Site Plan

Esentepe, Kyrenia East, North Cyprus





## **Project Location**

This modern complex is located in the picturesque area of Esentepe right between the sea and the mountains.



| Beach                | 1 min  | Pharmacy           | 5 mins  |
|----------------------|--------|--------------------|---------|
| Supermarket          | 1 min  | Korineum Golf Club | 7 mins  |
| Beach Club           | 1 min  | Kyrenia            | 20 mins |
| Restaurants and Bars | 2 mins | Ercan Airport      | 40 mins |
| Petrol Station       | 2 mins | Larnaca Airport    | 65 mins |



## **About the Project**

A modern complex with a fitness club and spa, located within walking distance to the equipped sandy beach in the Esentepe area.



**Construction