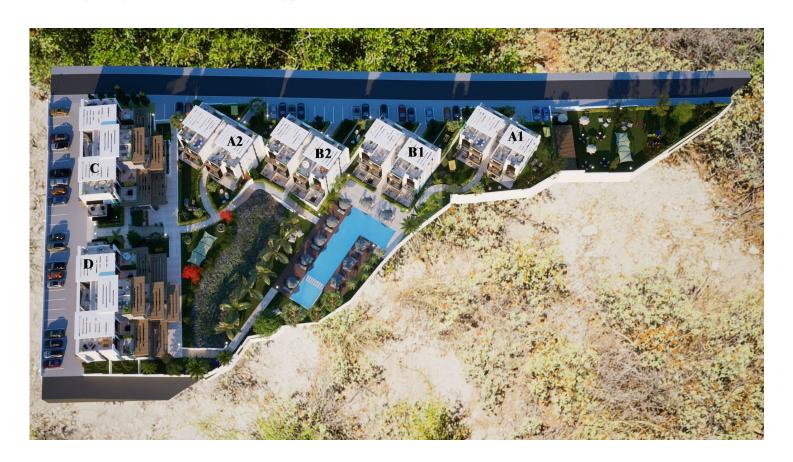

Esentepe, Kyrenia East, North Cyprus

- Property Ref: 437
- Walking distance to the equipped sandy beach.
- Outdoor and indoor swimming pool.
- Spa. Turkish bath. Sauna. Gym. Cafe-bar.
- Rental management option available.
- Installment payment for 1 year after receiving the keys.

Starting from **£155,000** 





49 m²

1 Bedroom





1 Bathroom

7 Months Instalments



December 2024 Completion

**Exterior Images** 













**Interior Images** 











**Floor Plan** 



TİP B ZEMİN KAT PLANI

BRÜT ALAN:237M2

#### Site Plan

Esentepe, Kyrenia East, North Cyprus





## **Project Location**

This modern complex is located in the picturesque area of Esentepe right between the sea and the mountains.



| Beach                | 1 min  | Pharmacy           | 5 mins  |
|----------------------|--------|--------------------|---------|
| Supermarket          | 1 min  | Korineum Golf Club | 7 mins  |
| Beach Club           | 1 min  | Kyrenia            | 20 mins |
| Restaurants and Bars | 2 mins | Ercan Airport      | 40 mins |
| Petrol Station       | 2 mins | Larnaca Airport    | 65 mins |



## **About the Project**

A modern complex with a fitness club and spa, located within walking distance to the equipped sandy beach in the Esentepe area.



**Construction Status** 

**April 2024** 





March 2024







# **Lowest Price Unit For This Property Type*