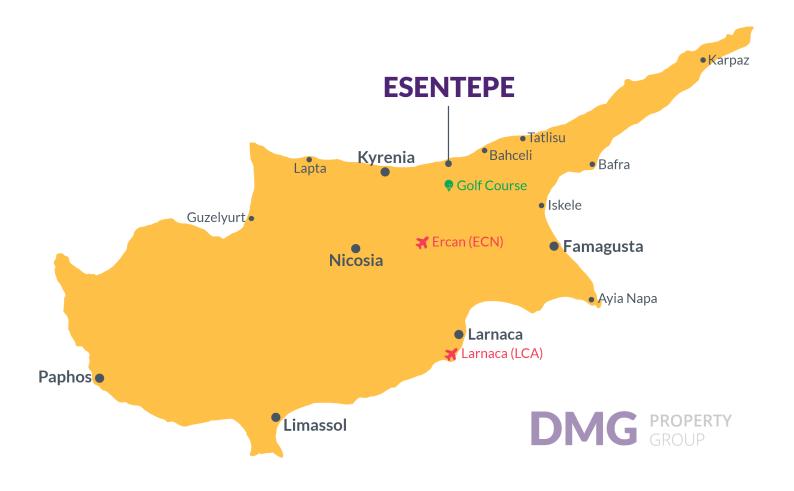

## **Project Location**

This modern complex is located in the picturesque area of Esentepe right between the sea and the mountains.

| Beach                | 1 min  | Pharmacy           | 5 mins  |
|----------------------|--------|--------------------|---------|
| Supermarket          | 1 min  | Korineum Golf Club | 7 mins  |
| Beach Club           | 1 min  | Kyrenia            | 20 mins |
| Restaurants and Bars | 2 mins | Ercan Airport      | 40 mins |
| Petrol Station       | 2 mins | Larnaca Airport    | 65 mins |