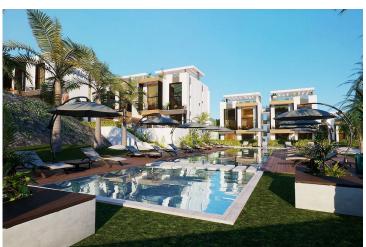

Esentepe, Kyrenia East, North Cyprus

- Property Ref: 437
- Walking distance to the equipped sandy beach.
- Outdoor and indoor swimming pool.
- Spa. Turkish bath. Sauna. Gym. Cafe-bar.
- Rental management option available.
- Installment payment for 1 year after receiving the keys.

## **About the Project**

A modern complex with a fitness club and spa, located within walking distance to the equipped sandy beach in the Esentepe area.

**Construction Status** 

**April 2024** 

March 2024