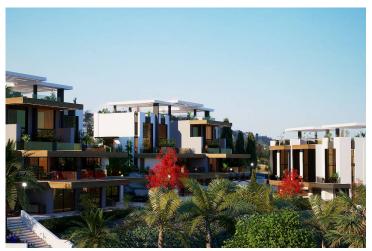

Esentepe, Kyrenia East, North Cyprus

- Property Ref: 437
- Walking distance to the equipped sandy beach.
- Outdoor and indoor swimming pool.
- Spa. Turkish bath. Sauna. Gym. Cafe-bar.
- Rental management option available.
- Installment payment for 1 year after receiving the keys.

Starting from **£155,000** 





49 m²

1 Bedroom





1 Bathroom

7 Months Instalments



December 2024 Completion

**Exterior Images** 













**Interior Images** 











**Floor Plan** 



TİP B ZEMİN KAT PLANI

BRÜT ALAN:237M2

#### Site Plan

Esentepe, Kyrenia East, North Cyprus





## **Project Location**

This modern complex is located in the picturesque area of Esentepe right between the sea and the mountains.



| Beach                | 1 min  | Pharmacy           | 5 mins  |
|----------------------|--------|--------------------|---------|
| Supermarket          | 1 min  | Korineum Golf Club | 7 mins  |
| Beach Club           | 1 min  | Kyrenia            | 20 mins |
| Restaurants and Bars | 2 mins | Ercan Airport      | 40 mins |
| Petrol Station       | 2 mins | Larnaca Airport    | 65 mins |



## **About the Project**

A modern complex with a fitness club and spa, located within walking distance to the equipped