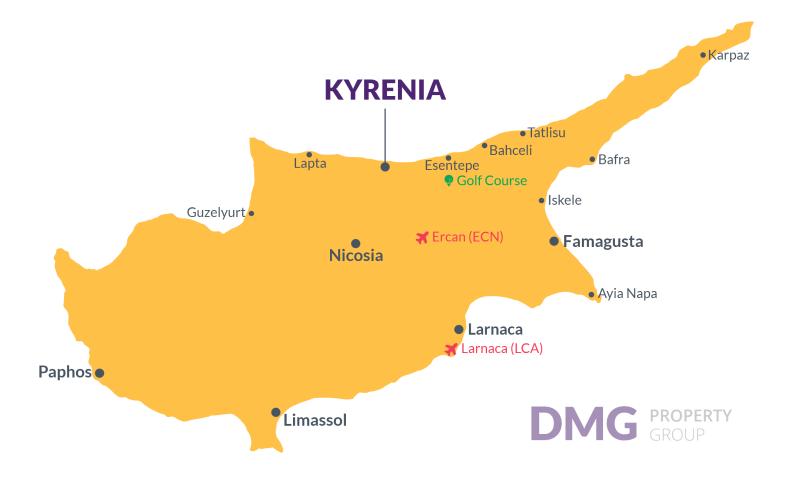

## **Project Location**

The building is located in the center of Kyrenia.

| Supermarket          | 1 min  | Girne American University     | 8 mins  |
|----------------------|--------|-------------------------------|---------|
| Restaurants and Bars | 1 min  | The English School of Kyrenia | 10 mins |
| Shops                | 1 min  | Ercan Airport                 | 35 mins |
| Sea                  | 3 mins | Larnaca Airport               | 80 mins |
| Hospital             | 3 mins |                               |         |