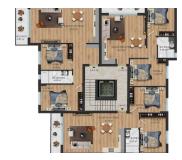

## **Lowest Price Unit For This Property Type**

**Property Info** 

| Туре                     | No                                      |
|--------------------------|-----------------------------------------|
| 2 Bedroom Apartment      | 9                                       |
| Floor                    | Interior                                |
|                          |                                         |
| 3                        | 79.46 m²                                |
| <b>3</b> Balcony Terrace | 79.46 m <sup>2</sup> Total Living Space |