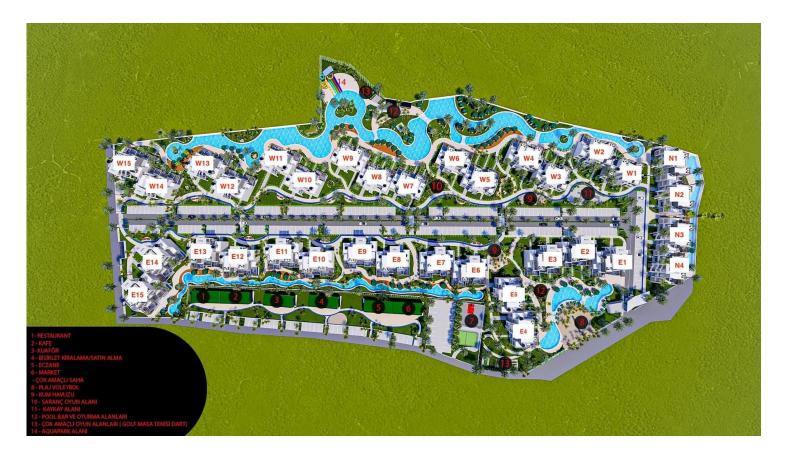

Dipkarpaz, Karpaz Peninsula, North Cyprus

- Property Ref: 430
- Private roof terrace
- Modern design and high quality of building
- 24/7 reception and management
- Bicycle paths and green areas
- Installment payment







2 Bedrooms





1 Bathroom

49 Months Instalments



June 2026 Completion



**Exterior Images** 















**Floor Plan** 



ÇATI KAT PLANI

DMG PROPERTY GROUP

Facilities





## Site Plan

Dipkarpaz, Karpaz Peninsula, North Cyprus





# **Project Location**

The project is located in the Dipkarpaz area near the sandy Ayfilon beach.



| Ayfilon Beach           | 3 mins  | Iskele          | 60 mins  |
|-------------------------|---------|-----------------|----------|
| Restaurant              | 3 mins  | Ercan Airport   | 105 mins |
| Supermarket             | 3 mins  | Larnaca Airport | 125 mins |
| Dipkarpaz National Park | 6 mins  |                 |          |
| Golden Beach            | 30 mins |                 |          |



## **About the Project**

A new project with rich facilities and management in a quiet area of Dipkarpaz near the sandy beach.



## Lowest Price Unit For This Property Type

**Property Info** 





## Lowest Price Unit For This Property Type

#### **Payment Plan**

| Current Date<br><b>M