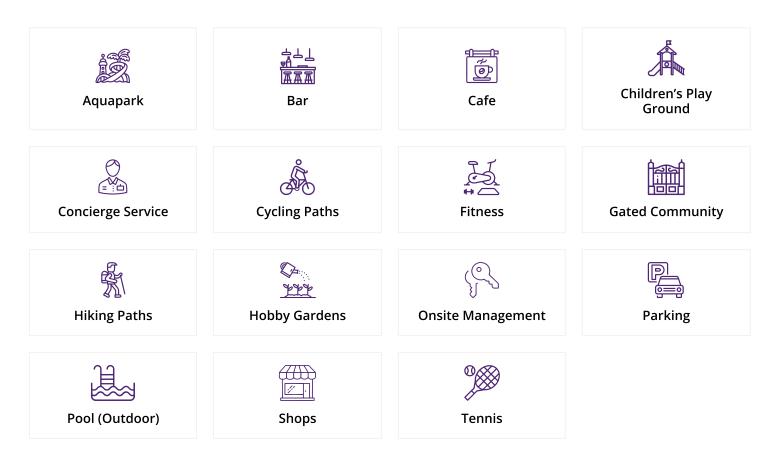

Dipkarpaz, Karpaz Peninsula, North Cyprus

- Property Ref: 430
- Private roof terrace
- Modern design and high quality of building
- 24/7 reception and management
- Bicycle paths and green areas
- Installment payment







2 Bedrooms





1 Bathroom

49 Months Instalments



June 2026 Completion



**Exterior Images** 















**Floor Plan** 



ÇATI KAT PLANI

DMG PROPERTY GROUP

Facilities





## Site Plan

Dipkarpaz, Karpaz Peninsula, North Cyprus





# **Project Location**

The project is located in the Dipkarpaz area near the sandy Ayfilon beach.



| Ayfilon Beach           | 3 mins  | Iskele          | 60 mins  |
|-------------------------|---------|-----------------|----------|
| Restaurant              | 3 mins  | Ercan Airport   | 105 mins |
| Supermarket             | 3 mins  | Larnaca Airport | 125 mins |
| Dipkarpaz National Park | 6 mins  |                 |          |
| Golden Beach            | 30 mins |                 |          |



## **About the Project**

A new project with rich facilities and management in a quiet area of Dipkarpaz near the sandy beach.



## Lowest Price Unit For This Property Type

**Property Info** 





## Lowest Price Unit For This