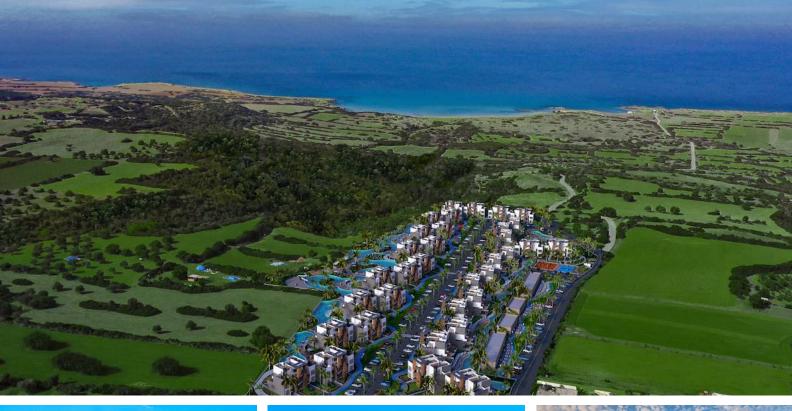

## Site Plan

Dipkarpaz, Karpaz Peninsula, North Cyprus

# **Project Location**

The project is located in the Dipkarpaz area near the sandy Ayfilon beach.

| Ayfilon Beach           | 3 mins  | Iskele          | 60 mins  |
|-------------------------|---------|-----------------|----------|
| Restaurant              | 3 mins  | Ercan Airport   | 105 mins |
| Supermarket             | 3 mins  | Larnaca Airport | 125 mins |
| Dipkarpaz National Park | 6 mins  |                 |          |
| Golden Beach            | 30 mins |                 |          |

## **About the Project**

A new project with rich facilities and management in a quiet area of Dipkarpaz near the sandy beach.