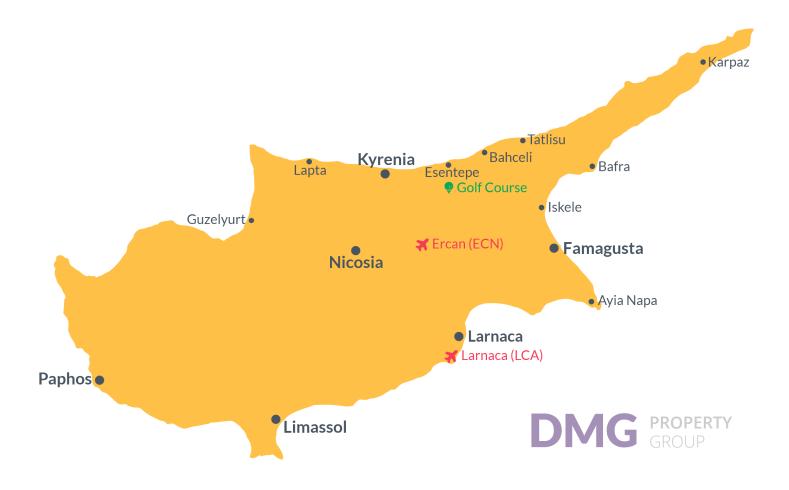

# **Project Location**

The project is located in the Dipkarpaz area near the sandy Ayfilon beach.

| Ayfilon Beach           | 3 mins  | Iskele          | 60 mins  |
|-------------------------|---------|-----------------|----------|
| Restaurant              | 3 mins  | Ercan Airport   | 105 mins |
| Supermarket             | 3 mins  | Larnaca Airport | 125 mins |
| Dipkarpaz National Park | 6 mins  |                 |          |
| Golden Beach            | 30 mins |                 |          |