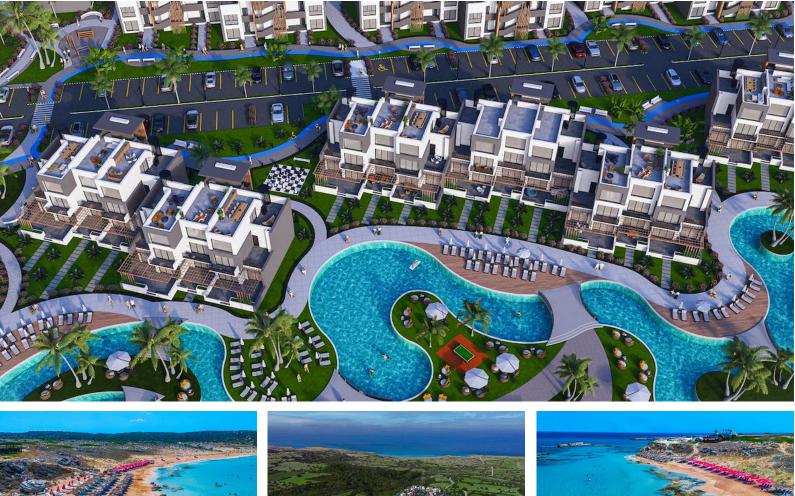

### Site Plan

Dipkarpaz, Karpaz Peninsula, North Cyprus

# **Project Location**

The project is located in the Dipkarpaz area near the sandy Ayfilon beach.

| Ayfilon Beach           | 3 mins  | Iskele          | 60 mins  |
|-------------------------|---------|-----------------|----------|
| Restaurant              | 3 mins  | Ercan Airport   | 105 mins |
| Supermarket             | 3 mins  | Larnaca Airport | 125 mins |
| Dipkarpaz National Park | 6 mins  |                 |          |
| Golden Beach            | 30 mins |                 |          |

# **About the Project**

A new project with rich facilities and management in a quiet area of Dipkarpaz near the sandy beach.