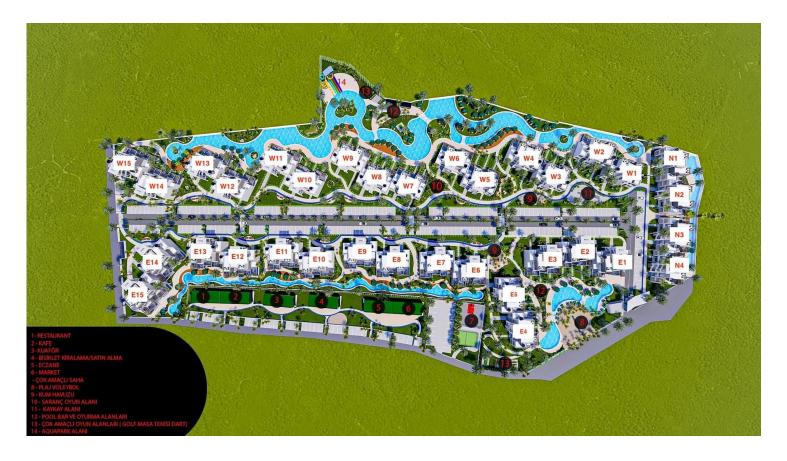

### **Two Bedroom Apartment in Karpaz**

#### Dipkarpaz, Karpaz Peninsula, North Cyprus

- Property Ref: 429
- Modern design and high quality of building
- 24/7 reception and management

Project is 3 minutes from this beach. Proje bu sahilden 3 dakika uzaklıktadır.

- Children's outdoor play area
- Bicycle paths and green areas
- Installment payment



Project is 3 minutes from this beach. Proje bu sahilden 3 dakika uzaklıktadır.





2 Bedrooms





1 Bathroom

49 Months Instalments



June 2026 Completion



# Two Bedroom Apartment in Karpaz

**Exterior Images** 















#### **Two Bedroom Apartment in Karpaz**

#### **Floor Plan**



ZEMİN KAT PLANI

DMG PROPERTY GROUP

### Site Plan

Dipkarpaz, Karpaz Peninsula, North Cyprus





# **Project Location**

The project is located in the Dipkarpaz area near the sandy Ayfilon beach.



| Ayfilon Beach           | 3 mins  | Iskele          | 60 mins  |
|-------------------------|---------|-----------------|----------|
| Restaurant              | 3 mins  | Ercan Airport   | 105 mins |
| Supermarket             | 3 mins  | Larnaca Airport | 125 mins |
| Dipkarpaz National Park | 6 mins  |                 |          |
| Golden Beach            | 30 mins |                 |          |



# **About the Project**

A new project with rich facilities and management in a quiet area of Dipkarpaz near the sandy beach.



## Lowest Price Unit For This Property Type

#### **Property Info**





### Lowest Price Unit For This Property Type

#### **Payment Plan**

| Current Date<br>