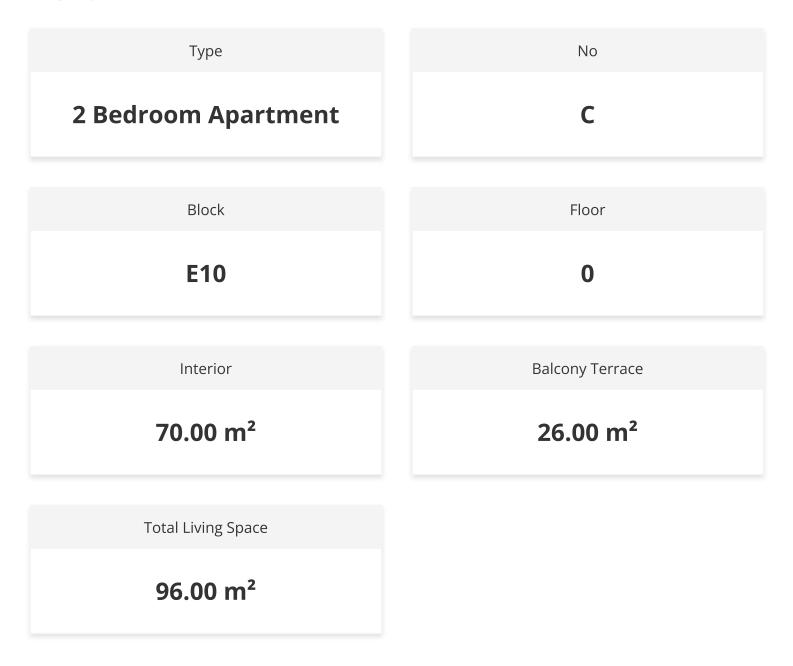

N KAT PLANI

DMG PROPERTY GROUP

### Site Plan

Dipkarpaz, Karpaz Peninsula, North Cyprus





# **Project Location**

The project is located in the Dipkarpaz area near the sandy Ayfilon beach.



| Ayfilon Beach           | 3 mins  | Iskele          | 60 mins  |
|-------------------------|---------|-----------------|----------|
| Restaurant              | 3 mins  | Ercan Airport   | 105 mins |
| Supermarket             | 3 mins  | Larnaca Airport | 125 mins |
| Dipkarpaz National Park | 6 mins  |                 |          |
| Golden Beach            | 30 mins |                 |          |



# **About the Project**

A new project with rich facilities and management in a quiet area of Dipkarpaz near the sandy beach.



## Lowest Price Unit For This Property Type

#### **Property Info**





### Lowest Price Unit For This Property Type

#### **Payment Plan**

| Current Date<br><b>May 2024</b> | Start Date<br>June 2024 | Delivery Date<br>June 2026 |                           | Initial Payment Amour<br><b>£49,500 <mark>30%</mark></b> |
|---------------------------------|-------------------------|----------------------------|---------------------------|----------------------------------------------------------|
| <b>40%</b> of the installm      | ent payment pla         | in                         |                           |                                                          |
| 1. Installment June             | 2024                    | £2,640                     | 25. Installment June 2026 | £2,640                                                   |
| 2. Installmen