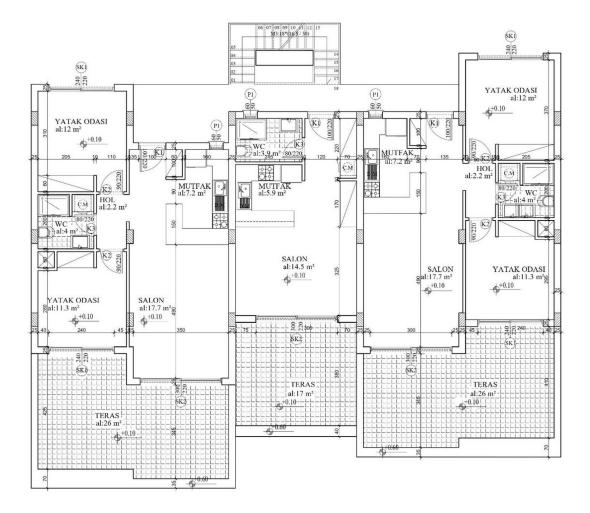

### **Two Bedroom Apartment in Karpaz**

#### Dipkarpaz, Karpaz Peninsula, North Cyprus

- Property Ref: 429
- Modern design and high quality of building
- 24/7 reception and management

Project is 3 minutes from this beach. Proje bu sahilden 3 dakika uzaklıktadır.

- Children's outdoor play area
- Bicycle paths and green areas
- Installment payment



Project is 3 minutes from this beach. Proje bu sahilden 3 dakika uzaklıktadır.





2 Bedrooms





1 Bathroom

49 Months Instalments



June 2026 Completion



# Two Bedroom Apartment in Karpaz

**Exterior Images** 















#### **Two Bedroom Apartment in Karpaz**

#### **Floor Plan**



ZEMİN KAT PLANI

DMG PROPERTY GROUP

### Site Plan

Dipkarpaz, Karpaz Peninsula, North Cyprus





# **Project Location**

The project is located in the Dipkarpaz area near the sandy Ayfilon beach.



| Ayfilon Beach           | 3 mins  | Iskele          | 60 mins  |
|-------------------------|---------|-----------------|----------|
| Restaurant              | 3 mins  | Ercan Airport   | 105 mins |
| Supermarket             | 3 mins  | Larnaca Airport | 125 mins |
| Dipkarpaz National Park | 6 mins  |                 |          |
| Golden Beach            | 30 mins |                 |          |



# **About the Project**

A new project with rich facilities and management in a quiet area of Dipkarpaz near the sandy beach.



## Lowest Price Unit For This Property Type

#### **Property In