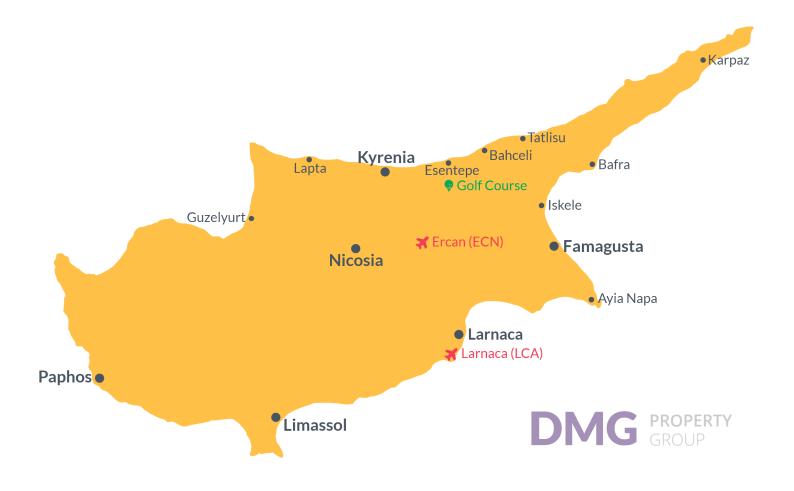

# **Project Location**

The project is located in the Dipkarpaz area near the sandy Ayfilon beach.

| Ayfilon Beach           | 3 mins  |
|-------------------------|---------|
| Restaurant              | 3 mins  |
| Supermarket             | 3 mins  |
| Dipkarpaz National Park | 6 mins  |
| Golden Beach            | 30 mins |

| Iskele          | 60 mins  |
|-----------------|----------|
| Ercan Airport   | 105 mins |
| Larnaca Airport | 125 mins |
|                 |          |
|                 |          |