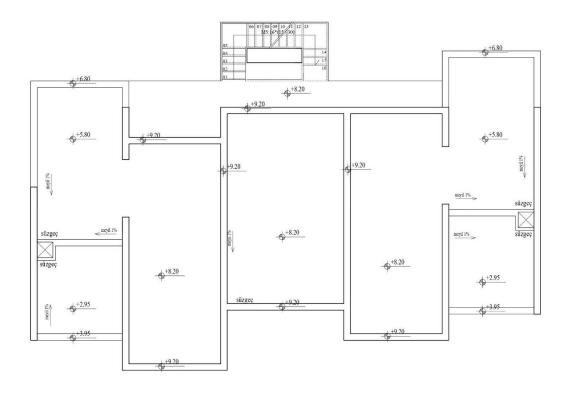

# **One Bedroom Loft Apartment in Karpaz**

Dipkarpaz, Karpaz Peninsula, North Cyprus

- Property Ref: 428
- Private roof terrace
- Modern design and high quality of building
- 24/7 reception and management
- Bicycle paths and green areas
- Installment payment

£120,000











1 Bathroom

49 Months Instalments





# **One Bedroom Loft Apartment in Karpaz**

**Exterior Images** 













# **One Bedroom Loft Apartment in Karpaz**

**Floor Plan** 



ÇATI KAT PLANI



### Site Plan

Dipkarpaz, Karpaz Peninsula, North Cyprus



# **Project Location**

The project is located in the Dipkarpaz area near the sandy Ayfilon beach.



| Ayfilon Beach           | 3 mins  |
|-------------------------|---------|
| Restaurant              | 3 mins  |
| Supermarket             | 3 mins  |
| Dipkarpaz National Park | 6 mins  |
| Golden Beach            | 30 mins |

| Iskele          | 60 mins  |
|-----------------|----------|
| Ercan Airport   | 105 mins |
| Larnaca Airport | 125 mins |
|                 |          |
|                 |          |



# **About the Project**

A new project with rich facilities and management in a quiet area of Dipkarpaz near the sandy beach.



# **Lowest Price Unit For This Property Type**

**Property Info** 

| Т