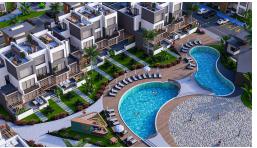

Dipkarpaz, Karpaz Peninsula, North Cyprus

- Property Ref: 427
- Modern design and high quality of building
- 24/7 reception and management
- Children's outdoor play area
- Bicycle paths and green areas
- Installment payment

£83,000





55 m<sup>2</sup>

Studio





1 Bathroom

49 Months Instalments



June 2026 Completion

**Exterior Images** 













Floor Plan



ZEMİN KAT PLANI



#### **Facilities**































#### Site Plan

Dipkarpaz, Karpaz Peninsula, North Cyprus



#### **Project Location**

The project is located in the Dipkarpaz area near the sandy Ayfilon beach.



| Ayfilon Beach           | 3 mins  |
|-------------------------|---------|
| Restaurant              | 3 mins  |
| Supermarket             | 3 mins  |
| Dipkarpaz National Park | 6