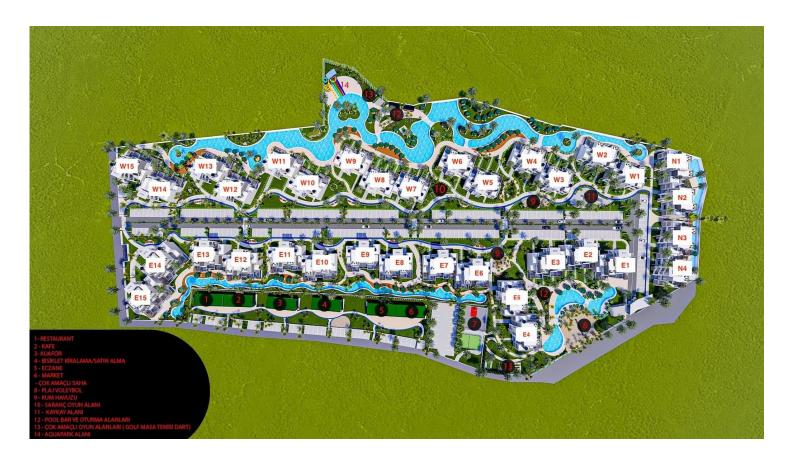

#### Site Plan

Dipkarpaz, Karpaz Peninsula, North Cyprus

#### **Project Location**

The project is located in the Dipkarpaz area near the sandy Ayfilon beach.

| Ayfilon Beach           | 3 mins  |
|-------------------------|---------|
| Restaurant              | 3 mins  |
| Supermarket             | 3 mins  |
| Dipkarpaz National Park | 6 mins  |
| Golden Beach            | 30 mins |