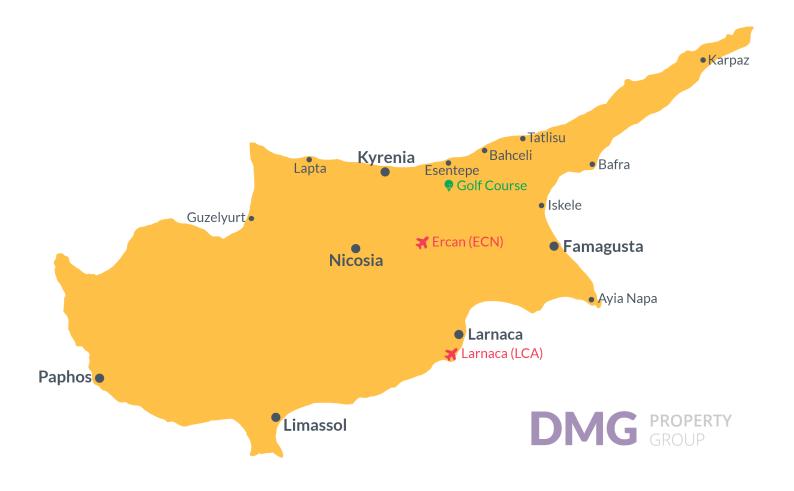

#### **Project Location**

The project is located in the Dipkarpaz area near the sandy Ayfilon beach.

| Ayfilon Beach           | 3 mins  |
|-------------------------|---------|
| Restaurant              | 3 mins  |
| Supermarket             | 3 mins  |
| Dipkarpaz National Park | 6 mins  |
| Golden Beach            | 30 mins |

| Iskele          | 60 mins  |
|-----------------|----------|
| Ercan Airport   | 105 mins |
| Larnaca Airport | 125 mins |
|                 |          |
|                 |          |