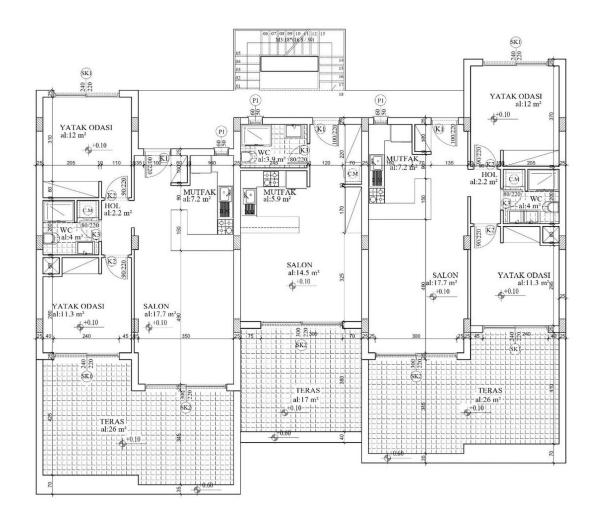

£83,000

55 m<sup>2</sup>

Studio

1 Bathroom

49 Months Instalments

June 2026 Completion

**Exterior Images** 

Floor Plan

ZEMİN KAT PLANI