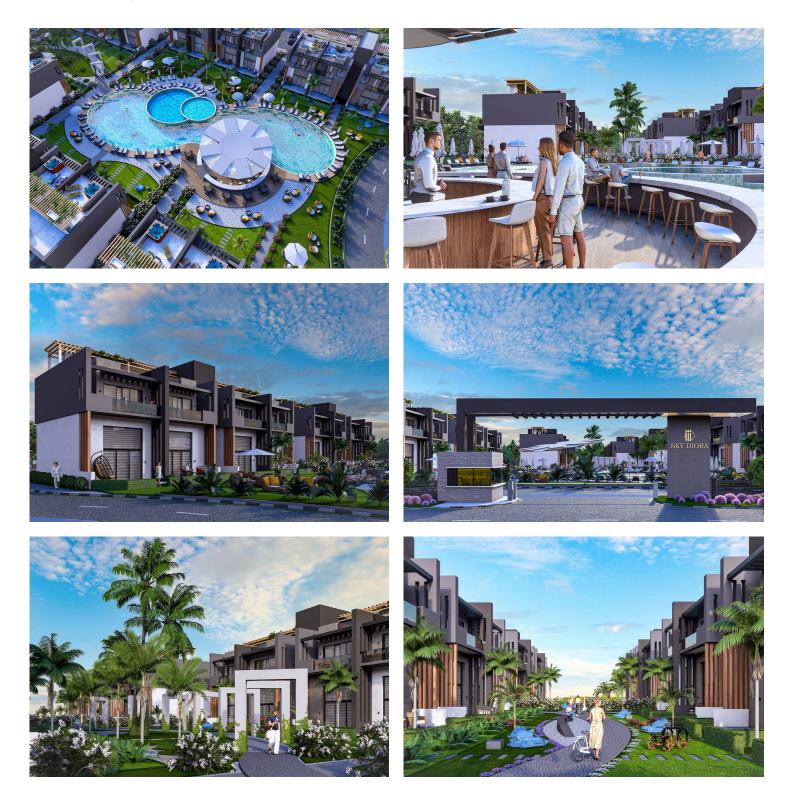

#### **Two Bedroom Apartment in Erenkoy**

Yeni Erenkoy, Karpaz Peninsula, North Cyprus

- Property Ref: 426
- Modern design and high quality of building
- 24/7 reception and management
- Children's outdoor play area
- Bicycle paths and green areas
- Installment payment







2 Bedrooms





1 Bathroom

49 Months Instalments



June 2026 Completion



### **Two Bedroom Apartment in Erenkoy**

**Exterior Images** 





### **Two Bedroom Apartment in Erenkoy**

**Floor Plan** 





## Site Plan

Yeni Erenkoy, Karpaz Peninsula, North Cyprus





# **Project Location**

The project is located in the Erenkoy area near the sandy beach.



| Sandy Beach                       | 2 mins | Karpaz Golden Beach | 40 mins  |
|-----------------------------------|--------|---------------------|----------|
| Karpaz Gate Marina                | 3 mins | Ercan Airport       | 95 mins  |
| Supermarket                       | 3 mins | Larnaca Airport     | 105 mins |
| Restaurants                       | 3 mins |                     |          |
| Erenkoy Karpaz Municipality Beach | 4 mins |                     |          |



# **About the Project**

A new project with rich facilities and management in a quiet area of