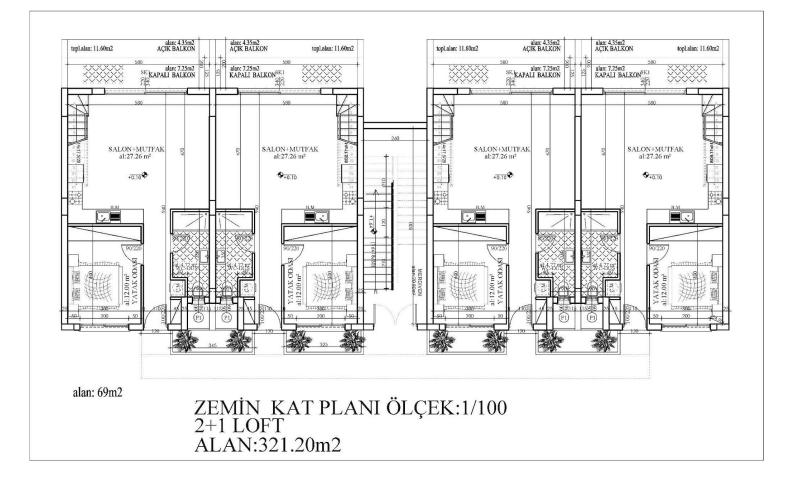

#### **Two Bedroom Apartment in Erenkoy**

Yeni Erenkoy, Karpaz Peninsula, North Cyprus

- Property Ref: 426
- Modern design and high quality of building
- 24/7 reception and management
- Children's outdoor play area
- Bicycle paths and green areas
- Installment payment







2 Bedrooms





1 Bathroom

49 Months Instalments



June 2026 Completion



### **Two Bedroom Apartment in Erenkoy**

**Exterior Images** 





### **Two Bedroom Apartment in Erenkoy**

**Floor Plan** 





## Site Plan

Yeni Erenkoy, Karpaz Peninsula, North Cyprus





# **Project Location**

The project is located in the Erenkoy area near the sandy beach.



| Sandy Beach                       | 2 mins | Karpaz Golden Beach | 40 mins  |
|-----------------------------------|--------|---------------------|----------|
| Karpaz Gate Marina                | 3 mins | Ercan Airport       | 95 mins  |
| Supermarket                       | 3 mins | Larnaca Airport     | 105 mins |
| Restaurants                       | 3 mins |                     |          |
| Erenkoy Karpaz Municipality Beach | 4 mins |                     |          |



# **About the Project**

A new project with rich facilities and management in a quiet area of Erenkei near the sandy beach.



## Lowest Price Unit For This