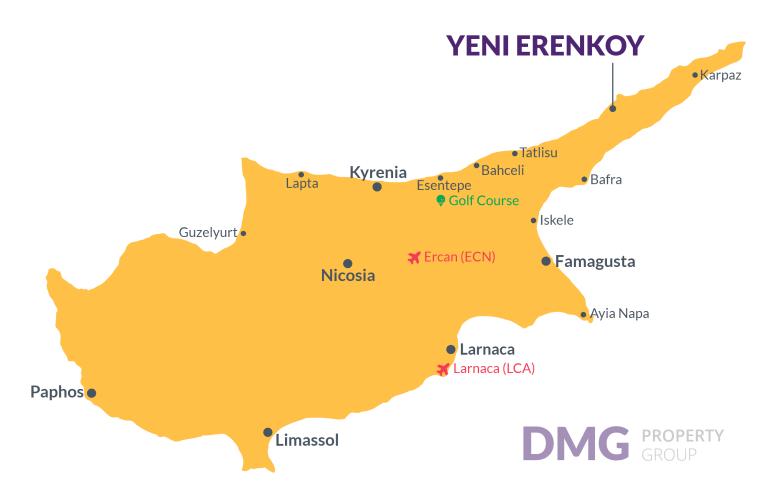

# **Project Location**

The project is located in the Erenkoy area near the sandy beach.

| Sandy Beach                       | 2 mins | Karpaz Golden Beach | 40 mins  |
|-----------------------------------|--------|---------------------|----------|
| Karpaz Gate Marina                | 3 mins | Ercan Airport       | 95 mins  |
| Supermarket                       | 3 mins | Larnaca Airport     | 105 mins |
| Restaurants                       | 3 mins |                     |          |
| Erenkoy Karpaz Municipality Beach | 4 mins |                     |          |