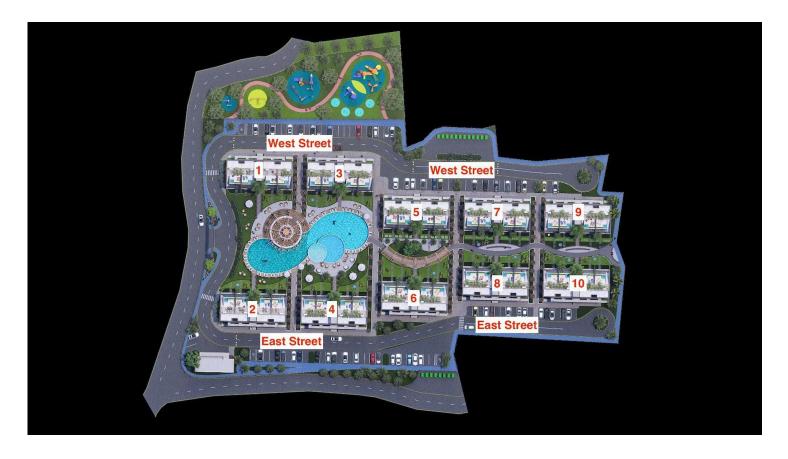

#### **Two Bedroom Apartment in Erenkoy**

Yeni Erenkoy, Karpaz Peninsula, North Cyprus

- Property Ref: 426
- Modern design and high quality of building
- 24/7 reception and management
- Children's outdoor play area
- Bicycle paths and green areas
- Installment payment







2 Bedrooms





1 Bathroom

49 Months Instalments



June 2026 Completion



### **Two Bedroom Apartment in Erenkoy**

**Exterior Images** 





### **Two Bedroom Apartment in Erenkoy**

**Floor Plan** 





## Site Plan

Yeni Erenkoy, Karpaz Peninsula, North Cyprus





# **Project Location**

The project is located in the Erenkoy area near the sandy beach.



| Sandy Beach                       | 2 mins | Karpaz Golden Beach | 40 mins  |
|-----------------------------------|--------|---------------------|----------|
| Karpaz Gate Marina                | 3 mins | Ercan Airport       | 95 mins  |
| Supermarket                       | 3 mins | Larnaca Airport     | 105 mins |
| Restaurants                       | 3 mins |                     |          |
| Erenkoy Karpaz Municipality Beach | 4 mins |                     |          |



# **About the Project**

A new project with rich facilities and management in a quiet area of Erenkei near the sandy beach.



## Lowest Price Unit For This Property Type

**Property Info** 





#### Lowest Price Unit Fo