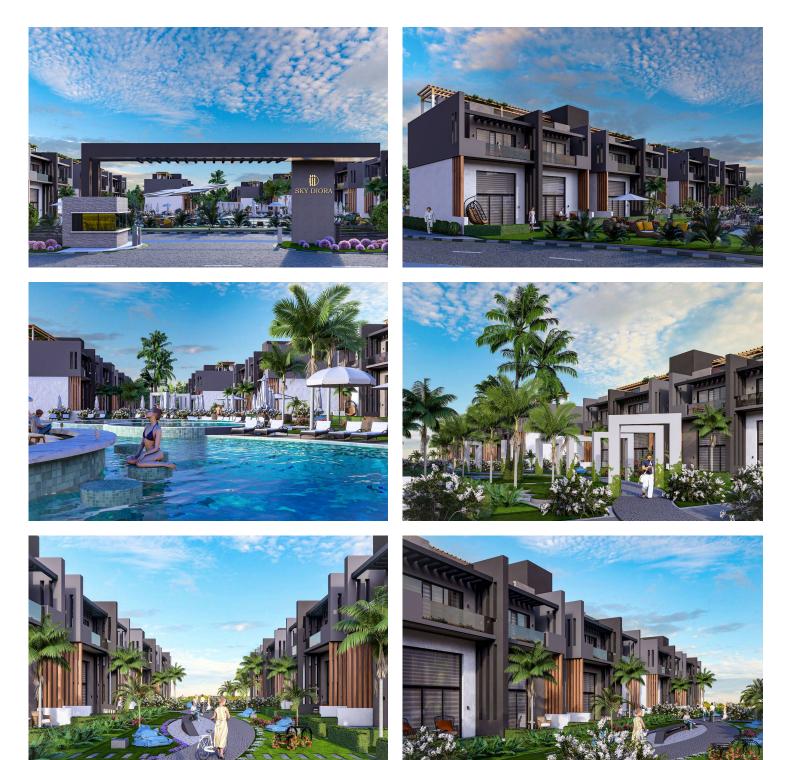

#### **One Bedroom Apartment in Erenkoy**

Yeni Erenkoy, Karpaz Peninsula, North Cyprus

- Property Ref: 425
- Modern design and high quality of building
- 24/7 reception and management
- Children's outdoor play area
- Bicycle paths and green areas
- Installment payment







1 Bedroom





1 Bathroom

49 Months Instalments



June 2026 Completion



### **One Bedroom Apartment in Erenkoy**

**Exterior Images** 





### **One Bedroom Apartment in Erenkoy**

**Floor Plan** 





## Site Plan

Yeni Erenkoy, Karpaz Peninsula, North Cyprus





# **Project Location**

The project is located in the Erenkoy area near the sandy beach.



| Sandy Beach                       | 2 mins | Karpaz Golden Beach | 40 mins  |
|-----------------------------------|--------|---------------------|----------|
| Karpaz Gate Marina                | 3 mins | Ercan Airport       | 95 mins  |
| Supermarket                       | 3 mins | Larnaca Airport     | 105 mins |
| Restaurants                       | 3 mins |                     |          |
| Erenkoy Karpaz Municipality Beach | 4 mins |                     |          |



# **About the Project**

A new project with rich facilities and management in a quiet area of