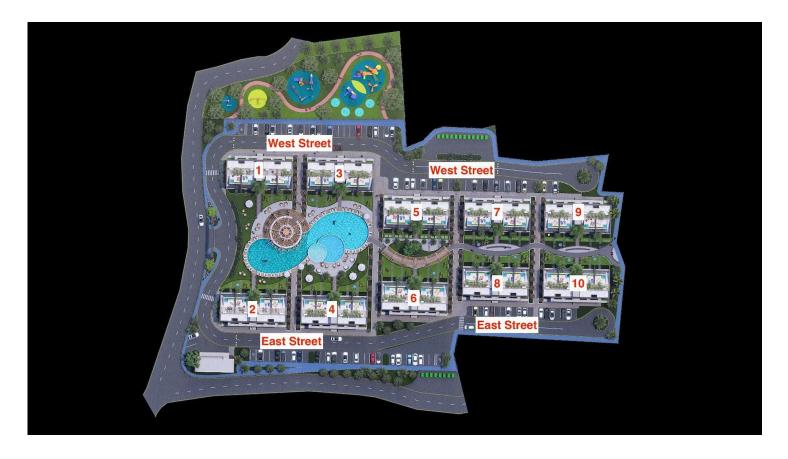

#### **One Bedroom Apartment in Erenkoy**

Yeni Erenkoy, Karpaz Peninsula, North Cyprus

- Property Ref: 425
- Modern design and high quality of building
- 24/7 reception and management
- Children's outdoor play area
- Bicycle paths and green areas
- Installment payment







1 Bedroom





1 Bathroom

49 Months Instalments



June 2026 Completion



### **One Bedroom Apartment in Erenkoy**

**Exterior Images** 





### **One Bedroom Apartment in Erenkoy**

**Floor Plan** 





## Site Plan

Yeni Erenkoy, Karpaz Peninsula, North Cyprus





# **Project Location**

The project is located in the Erenkoy area near the sandy beach.



| Sandy Beach                       | 2 mins | Karpaz Golden Beach | 40 mins  |
|-----------------------------------|--------|---------------------|----------|
| Karpaz Gate Marina                | 3 mins | Ercan Airport       | 95 mins  |
| Supermarket                       | 3 mins | Larnaca Airport     | 105 mins |
| Restaurants                       | 3 mins |                     |          |
| Erenkoy Karpaz Municipality Beach | 4 mins |                     |          |



# **About the Project**

A new project with rich facilities and management in a quiet area of Erenkei near the sandy beach.



## Lowest Price Unit For This Property Type

#### **Property Info**





### Lowest Price Unit