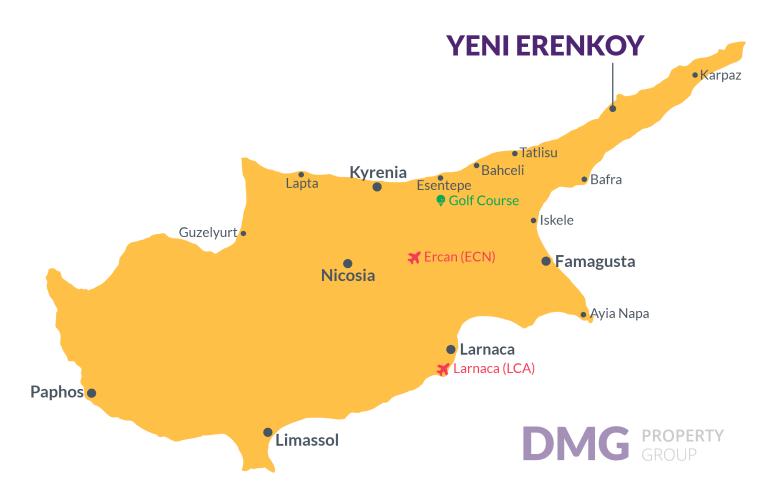

# **Project Location**

The project is located in the Erenkoy area near the sandy beach.

| Sandy Beach                       | 2 mins | Karpaz Golden Beach | 40 mins  |
|-----------------------------------|--------|---------------------|----------|
| Karpaz Gate Marina                | 3 mins | Ercan Airport       | 95 mins  |
| Supermarket                       | 3 mins | Larnaca Airport     | 105 mins |
| Restaurants                       | 3 mins |                     |          |
| Erenkoy Karpaz Municipality Beach | 4 mins |                     |          |

# **About the Project**

A new project with rich facilities and management in a quiet area of Erenkei near the sandy beach.