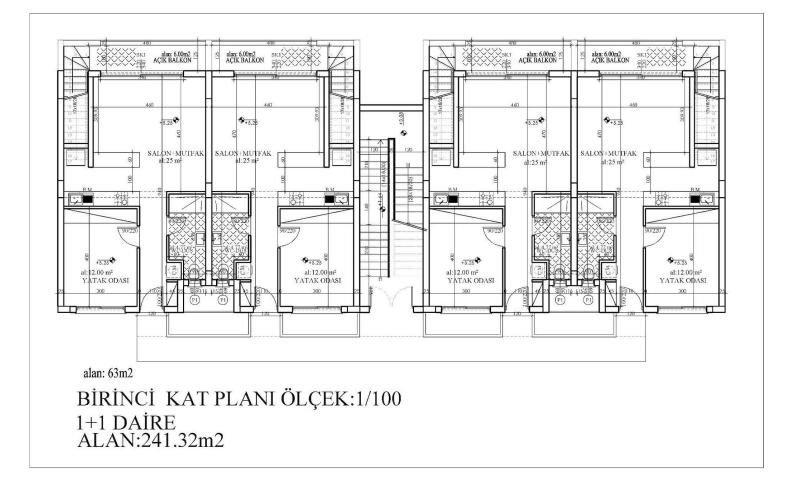

#### **One Bedroom Apartment in Erenkoy**

Yeni Erenkoy, Karpaz Peninsula, North Cyprus

- Property Ref: 425
- Modern design and high quality of building
- 24/7 reception and management
- Children's outdoor play area
- Bicycle paths and green areas
- Installment payment







1 Bedroom





1 Bathroom

49 Months Instalments



June 2026 Completion



### **One Bedroom Apartment in Erenkoy**

**Exterior Images** 





### **One Bedroom Apartment in Erenkoy**

**Floor Plan** 





## Site Plan

Yeni Erenkoy, Karpaz Peninsula, North Cyprus





# **Project Location**

The project is located in the Erenkoy area near the sandy beach.



| Sandy Beach                       | 2 mins | Karpaz Golden Beach | 40 mins  |
|-----------------------------------|--------|---------------------|----------|
| Karpaz Gate Marina                | 3 mins | Ercan Airport       | 95 mins  |
| Supermarket                       | 3 mins | Larnaca Airport     | 105 mins |
| Restaurants                       | 3 mins |                     |          |
| Erenkoy Karpaz Municipality Beach | 4 mins |                     |          |



# **About the Project**

A new project with rich facilities and management in a quiet area of Erenkei near the sandy beach.



## Lowest Price Unit For This