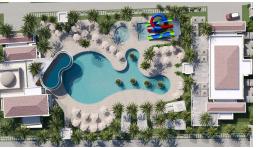

Iskele Long Beach, North Cyprus

- Property Ref: 424
- Property with management consultancy by ASCOTT agreement which is a world know brand.
- Smart investment.
- Restaurant.
- Spa and Wellness.
- Sandy beach.

Starting from **£286,250** 





109 m<sup>2</sup> to 131 m<sup>2</sup>

3 Bedrooms





2 Bathrooms

13 Months Instalments



June 2025 Completion

**Exterior Images** 













**Interior Images** 











#### **Floor Plan**

 $\cdot 3 + 1$ 



36 sqm. 13 sqm.

5 sqm.

5 sqm.

12 sqm. 12 sqm. 22 sqm.

26 sqm.

105 sqm. 26 sqm. 131 sqm.

| GARDEN F | LOOR x |
|----------|--------|
|----------|--------|



| FI | IRST | ΕI | UUI | 2 v 1 |
|----|------|----|-----|-------|
|    |      |    |     |       |

| LIVINGROOM+KITCHEN HALL BATHROOM-1 BATHROOM-2 BEDROOM-1 BEDROOM