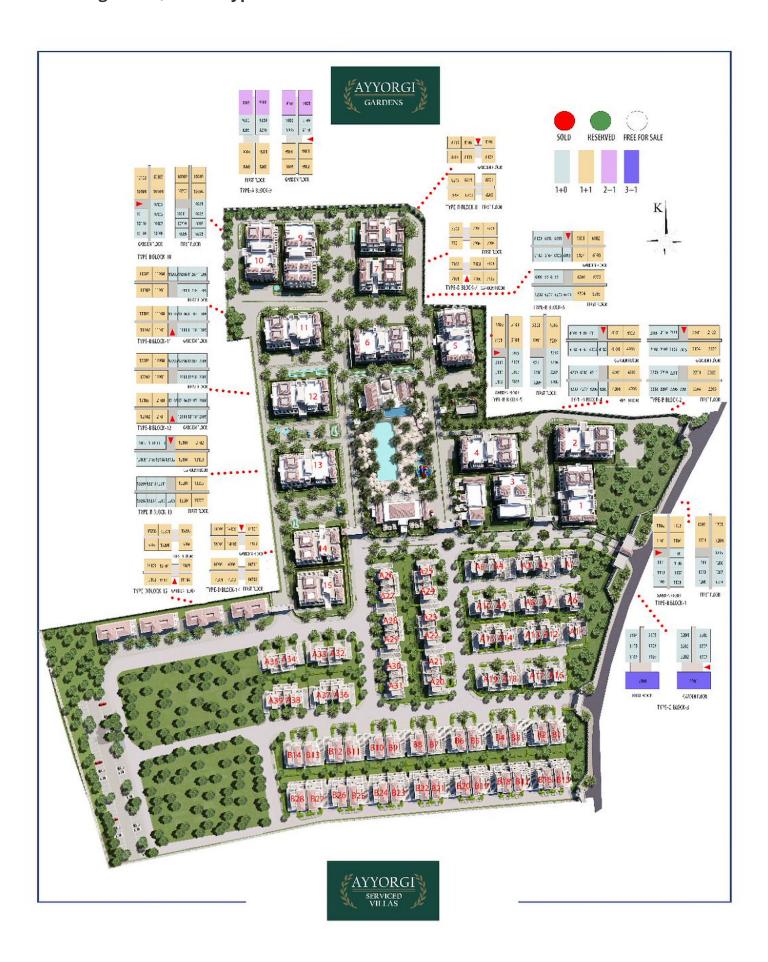

### Site Plan

# **Lowest Price Unit For This Property Type**

**Property Info** 

| Туре                  | No                   |
|-----------------------|----------------------|
| 3 Bedroom Apartment   | 3101                 |
| Block                 | Floor                |
| 3                     | 0                    |
| Interior              | Balcony Terrace      |
| 105.00 m <sup>2</sup> | 26.00 m <sup>2</sup> |
| Total Living Space    |                      |
| 131.00 m²             |                      |