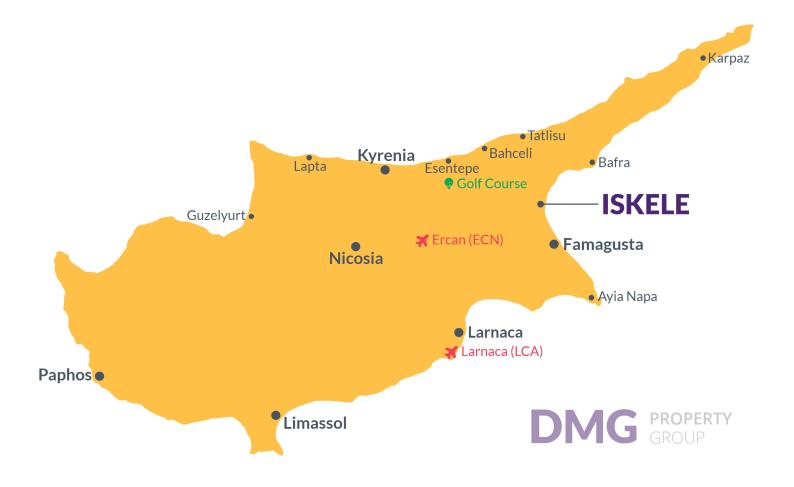

## **Project Location**

The project is located in the Iskele district.

| Beach Club           | 10 mins |
|----------------------|---------|
| Long Beach           | 10 mins |
| Restaurants and Bars | 10 mins |
| Hospital             | 15 mins |
| Private school       | 15 mins |
|                      |         |

| Famagusta       | 25 mins |
|-----------------|---------|
| Nicosia         | 40 mins |
| Ercan Airport   | 40 mins |
| Larnaca Airport | 60 mins |
|                 |         |