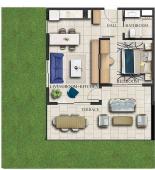

#### **Floor Plan**

**∙**1+1

| GARDEN | FL0 | OR > | (70 |
|--------|-----|------|-----|

| LIVINGROOM+KITCHEN | 25 sqm. |
|--------------------|---------|
| HALL               | 4 sqm.  |
| BATHROOM           | 5 sqm.  |
| BEDROOM            | 12 sqm. |
| TERRACE            | 23 sqm. |
| TOTAL CLOSED AREA  | 46 sqm. |
| TOTAL OPEN AREA    | 23 sqm. |
|                    | 69 sqm. |

GARDEN AREA 20-40 sqm.

FIRST FLOOR x 70

| LIVINGROOM+KITCHEN | 25 sqm. |
|--------------------|---------|
| HALL               | 4 sqm.  |
| BATHROOM           | 5 sqm.  |
| BEDROOM            | 12 sqm. |
| BALCONY            | 8 sqm.  |
| TOTAL CLOSED AREA  | 46 sqm. |
| TOTAL OPEN AREA    | 8 sqm.  |
|                    | 54 sqm. |
|                    |         |