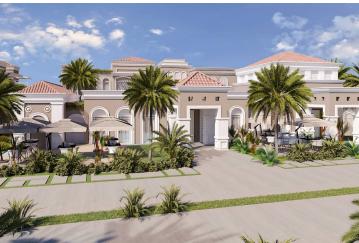

Iskele Long Beach, North Cyprus

- Property Ref: 422
- Property with management consultancy by ASCOTT agreement which is a world know brand.
- Smart investment.
- Restaurant.
- Spa and Wellness.
- Sandy beach.

**£173,750** 





54 m<sup>2</sup> to 69 m<sup>2</sup>

1 Bedroom







13 Months Instalments



June 2025 Completion

**Exterior Images** 













**Interior Images** 











#### **Floor Plan**

**∙**1+1



| GARDEN | FL0 | OR > | (70 |
|--------|-----|------|-----|

| LIVINGROOM+KITCHEN | 25 sqm. |
|--------------------|---------|
| HALL               | 4 sqm.  |
| BATHROOM           | 5 sqm.  |
| BEDROOM            | 12 sqm. |
| TERRACE            | 23 sqm. |
| TOTAL CLOSED AREA  | 46 sqm. |
| TOTAL OPEN AREA    | 23 sqm. |
|                    | 69 sqm. |

GARDEN AREA 20-40 sqm.



FIRST FLOOR x 70

| LIVINGROOM+KITCHEN | 25 sqm. |
|--------------------|---------|
| HALL               | 4 sqm.  |
| BATHROOM           | 5 sqm.  |
| BEDROOM            | 12 sqm. |
| BALCONY            | 8 sqm.  |
| TOTAL CLOSED AREA  | 46 sqm. |
| TOTAL OPEN AREA    | 8 sqm.  |
|                    | 54 sqm. |
|                    |