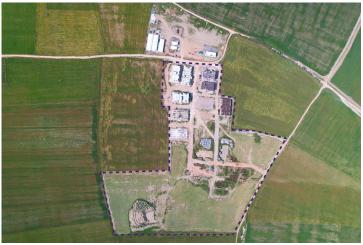

---------------|---------|
| Nicosia         | 40 mins |
| Ercan Airport   | 40 mins |
| Larnaca Airport | 60 mins |
|                 |         |



### **About the Project**

Perfect option for investing.

You're home is a part of a world brand THE ASCOTT LIMITED.

ASKOT advertised in worldwide systems.

No extra monthly payments, renewal expenses, or any other costs for the investors - home owners.

Operating Profit room sales after Management fees, will be paid to the investors.

All units get share of profit according to the base price list of sales, no empty-full difference between equal units.

You can enjoy your holiday in your hotel reserving up front, without any room payments (deducted from your share of profit).



**Construction Status** 

**April 2024** 





March 2024







# **Lowest Price Unit For This Property Type**

**Property Info** 

| Туре                | No                   |
|---------------------|----------------------|
| 1 Bedroom Apartment | 1101                 |
| Block               | Floor                |
| 1                   | 0                    |
| Interior            | Balcony Terrace      |
| 46.00 m²            | 23.00 m <sup>2</sup> |
| Total Living Space  |                      |
| 69.00 m²            |                      |

### **Lowest Price Unit For This Property Type**

### **Payment Plan**

Current Date Start Date Delivery Date Price Initial Payment Amount May 2024 July 2023 June 2025 £173,750 £60,812 35%

#### **65%** of the installment payment plan

| 1. Installment June 2024      | £8,688 |
|--------------------------