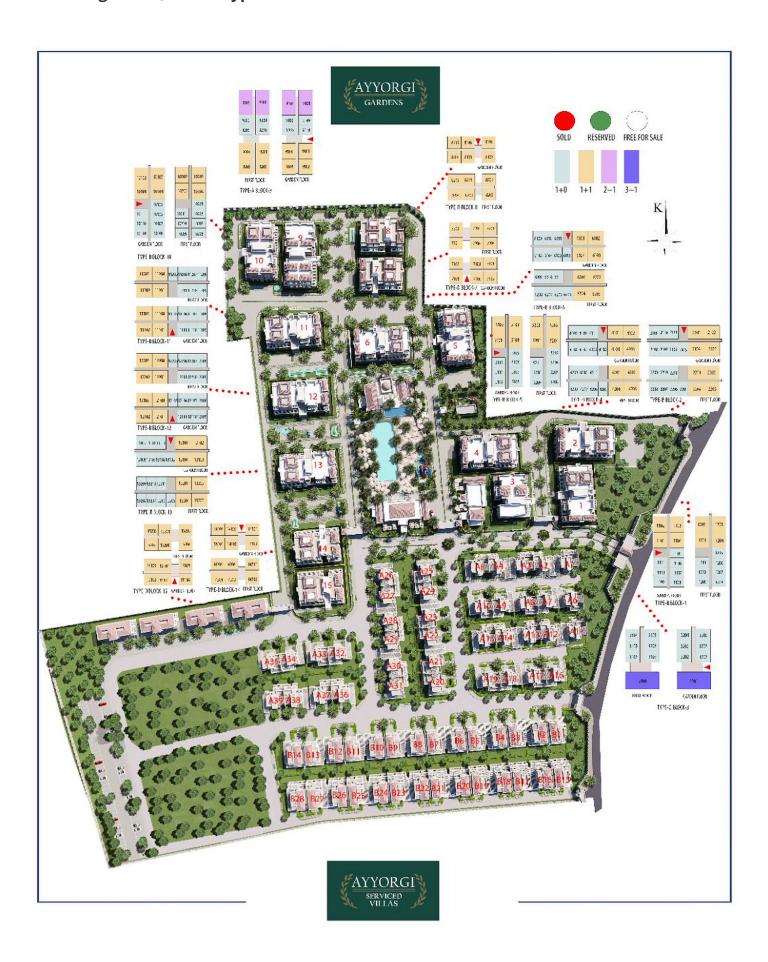

-|

| LIVINGROOM+KITCHEN | 25 sqm. |
|--------------------|---------|
| HALL               | 4 sqm.  |
| BATHROOM           | 5 sqm.  |
| BEDROOM            | 12 sqm. |
| TERRACE            | 23 sqm. |
| TOTAL CLOSED AREA  | 46 sqm. |
| TOTAL OPEN AREA    | 23 sqm. |
|                    | 69 sqm. |

GARDEN AREA 20-40 sqm.



FIRST FLOOR x 70

| LIVINGROOM+KITCHEN | 25 sqm. |
|--------------------|---------|
| HALL               | 4 sqm.  |
| BATHROOM           | 5 sqm.  |
| BEDROOM            | 12 sqm. |
| BALCONY            | 8 sqm.  |
| TOTAL CLOSED AREA  | 46 sqm. |
| TOTAL OPEN AREA    | 8 sqm.  |
|                    | 54 sqm. |
|                    |         |

1



#### **Facilities**













































### Site Plan

#### Iskele Long Beach, North Cyprus



### **Project Location**

The project is located in the Iskele district.



| Beach Club           | 10 mins |
|----------------------|---------|
| Long Beach           | 10 mins |
| Restaurants and Bars | 10 mins |
| Hospital             | 15 mins |
| Private school       | 15 mins |

| Famagusta       | 25 mins |
|-----------------|---------|
| Nicosia         | 40 mins |
| Ercan Airport   | 40 mins |
| Larnaca Airport | 60 mins |
|                 |         |



### **About the Project**

Perfect option for investing.

You're home is a part of a world brand THE ASCOTT LIMITED.

ASKOT advertised in worldwide systems.

No extra monthly payments, renewal expenses, or any other costs for the investors - home owners.

Operating Profit room sales after Management fees, will be paid to the i