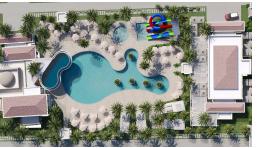

Iskele Long Beach, North Cyprus

- Property Ref: 422
- Property with management consultancy by ASCOTT agreement which is a world know brand.
- Smart investment.
- Restaurant.
- Spa and Wellness.
- Sandy beach.

**£173,750** 





54 m<sup>2</sup> to 69 m<sup>2</sup>

1 Bedroom







13 Months Instalments



June 2025 Completion

**Exterior Images** 













**Interior Images** 











#### **Floor Plan**

**∙**1+1



| GARDEN | FL0 | OR > | (70 |
|--------|-----|------|-----|

| LIVINGROOM+KITCHEN | 25 sqm. |
|--------------------|---------|
| HALL               | 4 sqm.  |
| BATHROOM           | 5 sqm.  |
| BEDROOM            | 12 sqm. |
| TERRACE            | 23 sqm. |
| TOTAL CLOSED AREA  | 46 sqm. |
| TOTAL OPEN AREA    | 23 sqm. |
|                    | 69 sqm. |

GARD