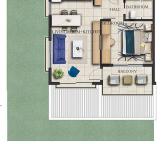

#### **Floor Plan**

**∙**1+1

| GARDEN | FL0 | OR > | (70 |
|--------|-----|------|-----|

| LIVINGROOM+KITCHEN | 25 sqm. |
|--------------------|---------|
| HALL               | 4 sqm.  |
| BATHROOM           | 5 sqm.  |
| BEDROOM            | 12 sqm. |
| TERRACE            | 23 sqm. |
| TOTAL CLOSED AREA  | 46 sqm. |
| TOTAL OPEN AREA    | 23 sqm. |
|                    | 69 sqm. |

GARDEN AREA 20-40 sqm.

FIRST FLOOR x 70

| LIVINGROOM+KITCHEN | 25 sqm. |
|--------------------|---------|
| HALL               | 4 sqm.  |
| BATHROOM           | 5 sqm.  |
| BEDROOM            | 12 sqm. |
| BALCONY            | 8 sqm.  |
| TOTAL CLOSED AREA  | 46 sqm. |
| TOTAL OPEN AREA    | 8 sqm.  |
|                    | 54 sqm. |
|                    |         |