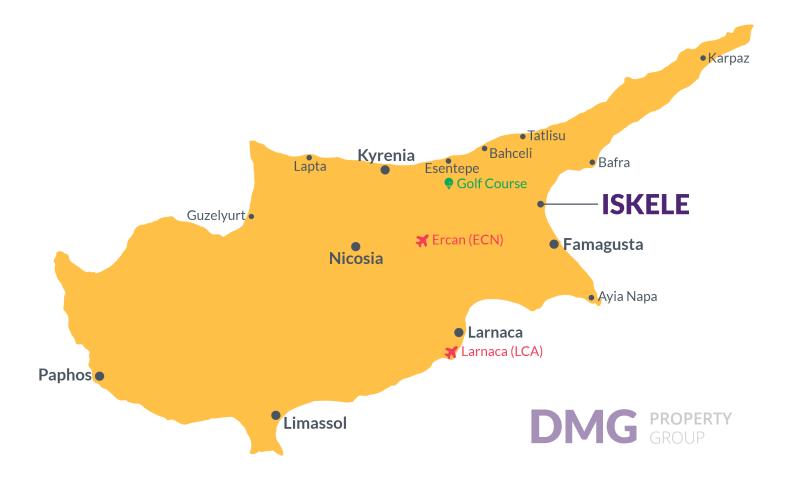

### **Project Location**

The project is located in the Iskele district.

| Beach Club           | 10 mins |
|----------------------|---------|
| Long Beach           | 10 mins |
| Restaurants and Bars | 10 mins |
| Hospital             | 15 mins |
| Private school       | 15 mins |

| Famagusta       | 25 mins |
|-----------------|---------|
| Nicosia         | 40 mins |
| Ercan Airport   | 40 mins |
| Larnaca Airport | 60 mins |
|                 |         |