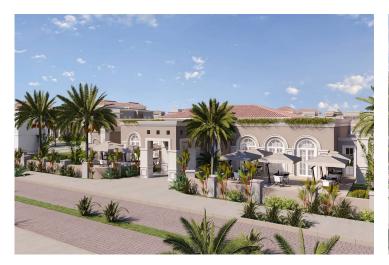

Iskele Long Beach, North Cyprus

- Property Ref: 422
- Property with management consultancy by ASCOTT agreement which is a world know brand.
- Smart investment.
- Restaurant.
- Spa and Wellness.
- Sandy beach.

**£173,750** 





54 m<sup>2</sup> to 69 m<sup>2</sup>

1 Bedroom







13 Months Instalments



June 2025 Completion

**Exterior Images** 













**Interior Images** 











#### **Floor Plan**

**∙**1+1



| GARDEN | FL0 | OR > | (70 |
|--------|-----|------|-----|

| LIVINGROOM+KITCHEN | 25 sqm. |
|--------------------|---------|
| HALL               | 4 sqm.  |
| BATHROOM           | 5 sqm.  |
| BEDROOM            | 12 sqm. |
| TERRACE            | 23 sqm. |
| TOTAL CLOSED AREA  | 46 sqm. |
| TOTAL OPEN AREA    | 23 sqm. |
|                    | 69 sqm. |

GARDEN AREA 20-40 sqm.



FIRST FLOOR x 70

| LIVINGROOM+KITCHEN | 25 sqm. |
|--------------------|---------|
| HALL               | 4 sqm.  |
| BATHROOM           | 5 sqm.  |
| BEDROOM            | 12 sqm. |
| BALCONY            | 8 sqm.  |
| TOTAL CLOSED AREA  | 46 sqm. |
| TOTAL OPEN AREA    | 8 sqm.  |
|                    | 54 sqm. |
|                    |