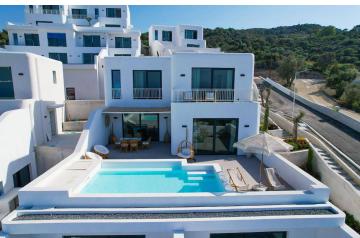

Kayalar, Kyrenia West, North Cyprus

- Property Ref: 420
- Picturesque mountain and sea view.
- Modern resort complex.
- Private swimming pool.
- Tennis court.
- Beach and restaurant.

**£700,000** 

3 Bedrooms

### **About the Project**

The project is inspired by the Mediterranean architecture. Each residence's infinity pool with its own sea view and spacious indoor and outdoor spaces are prepared for you by considering the high quality of materials and workmanship.