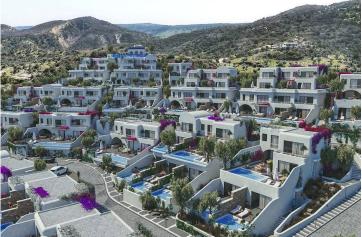

Kayalar, Kyrenia West, North Cyprus

- Property Ref: 420
- Picturesque mountain and sea view.
- Modern resort complex.
- Private swimming pool.
- Tennis court.
- Beach and restaurant.

**£700,000** 

3 Bedrooms

### **About the Project**

The project is inspired by the Mediterranean architecture. Each residence's infinity pool with its own sea view and spacious indoor and outdoor spaces are prepared for you by considering the high quality of materials and workmanship.

Exclusive beach.

7/24 Security.

Tennis Court.

Sunset Lounge and Infinity Pool.

**Construction Status** 

**April 2024** 