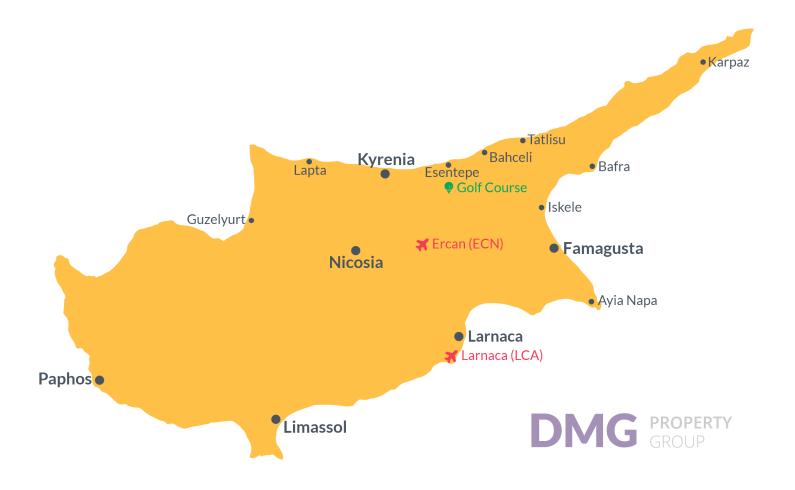

### **Project Location**

The project is located on the hillside with an unique sea and sky view in Kayalar which is a small village in Kyrenia District located in northern Cyprus.

| Beach                     | 3 mins  |
|---------------------------|---------|
| Supermarket               | 3 mins  |
| Restaurants and Bars      | 5 mins  |
| Lapta Coastal Walkway     | 15 mins |
| 5 Star Hotels and Casinos | 25 mins |

| Kyrenia         | 30 mins |
|-----------------|---------|
| Ercan Airport   | 60 mins |
| Larnaca Airport | 90 mins |
|                 |         |