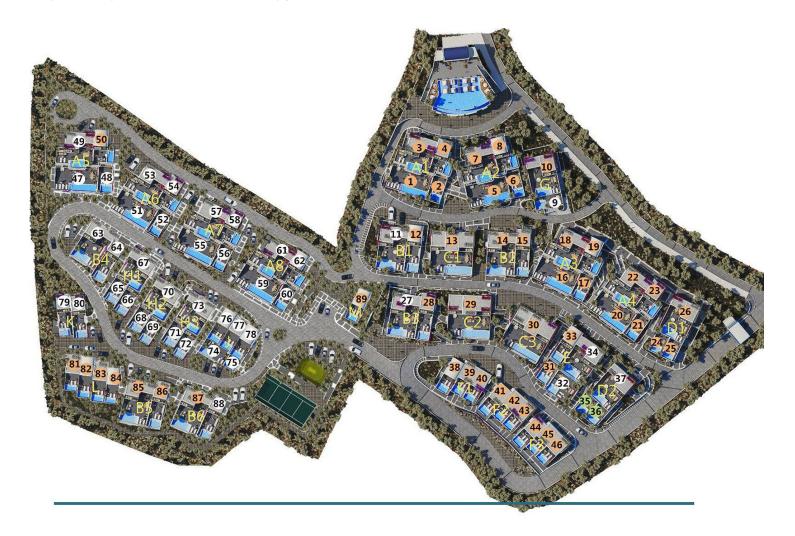

#### Site Plan

Kayalar, Kyrenia West, North Cyprus

### **Lowest Price Unit For This Property Type**

**Property Info** 

| Туре                             | No                    |
|----------------------------------|-----------------------|
| 3 Bedroom Semi-detached<br>Villa | 47                    |
| Block                            | Floor                 |
| <b>A5</b>                        |                       |
| Interior                         | Balcony Terrace       |
| 197.00 m²                        | 176.00 m <sup>2</sup> |
| Total Living Space               | Private Pool          |
| 373.00 m <sup>2</sup>            | 25.00 m <sup>2</sup>  |