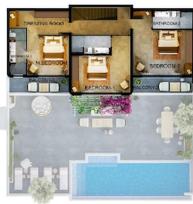

#### FIRST FLOOR

| MASTER BEDROOM | 26.00 sqm. |  |
|----------------|------------|--|
| BATHROOM       | 6.00 sqm.  |  |
| BEDROOM 1      | 21.50 sqm. |  |
| BATHROOM 1     | 7.00 sqm.  |  |
| BEDROOM 2      | 26.00 sqm. |  |
| BATHROOM 2     | 6.00 sqm.  |  |
| BALCONY 1      | 8.00 sqm.  |  |
| BALCONY 1      | 8.00 sqm.  |  |
| CIRCULATION    | 14.00 sam. |  |