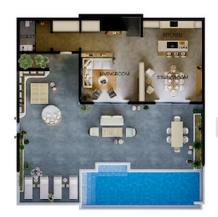

#### GROUND FLOOR

 LIVING ROOM
 30.00 sqm.

 DINING ROOM
 16.50 sqm.

 KITCHEN
 18.00 sqm.

 TOILET
 3.50 sqm.

 CIRCULATION
 9.00 sqm.

TOTAL 216 sqm. TERRACE&POOL 160 sqm.

#### FIRST FLOOR

| MASTER BEDROOM | 26.00 sqm. |  |
|----------------|------------|--|
| BATHROOM       | 6.00 sqm.  |  |
| BEDROOM 1      | 21.50 sqm. |  |
| BATHROOM 1     | 7.00 sqm.  |  |
| BEDROOM 2      | 26.00 sqm. |  |
| BATHROOM 2     | 6.00 sqm.  |  |
| BALCONY 1      | 8.00 sqm.  |  |
| BALCONY 1      | 8.00 sqm.  |  |
| CIRCULATION    | 14.00 sam. |  |