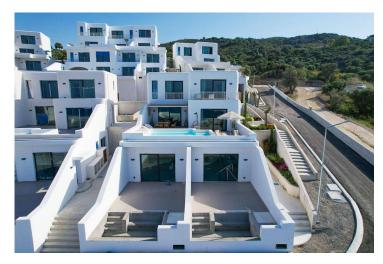

Kayalar, Kyrenia West, North Cyprus

- Property Ref: 420
- Picturesque mountain and sea view.
- Modern resort complex.
- Private swimming pool.
- Tennis court.
- Beach and restaurant.

**£700,000** 

3 Bedrooms

### **About the Project**

The project is inspired by the Mediterranean architecture. Each residence's infinity pool with its own sea view and spacious indoor and outdoor spaces are prepared for you by considering the high quality of materials and workmanship.

Exclusive beach.

7/24 Security.

Tennis Court.

Sunset Lounge and Infinity Pool.

**Construction Status** 

**April 2024** 