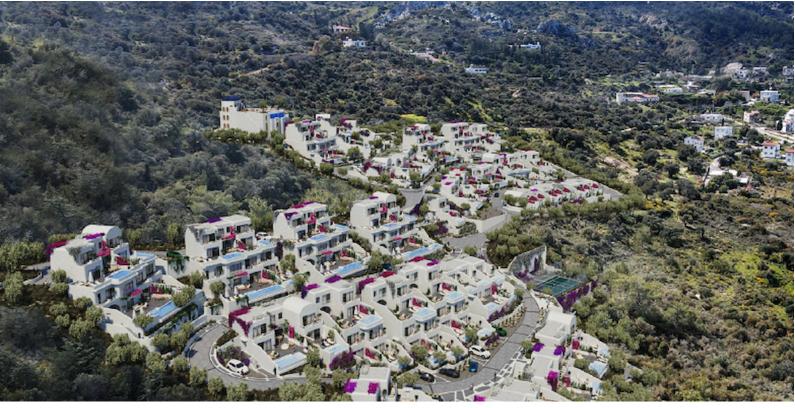

#### Site Plan

Kayalar, Kyrenia West, North Cyprus

### **Project Location**

The project is located on the hillside with an unique sea and sky view in Kayalar which is a small village in Kyrenia District located in northern Cyprus.

| Beach                     | 3 mins  |
|---------------------------|---------|
| Supermarket               | 3 mins  |
| Restaurants and Bars      | 5 mins  |
| Lapta Coastal Walkway     | 15 mins |
| 5 Star Hotels and Casinos | 25 mins |

### **About the Project**

The project is inspired by the Mediterranean architecture. Each residence's infinity pool with its own sea view and spacious indoor and outdoor spaces are prepared for you by considering the high quality of materials and workmanship.