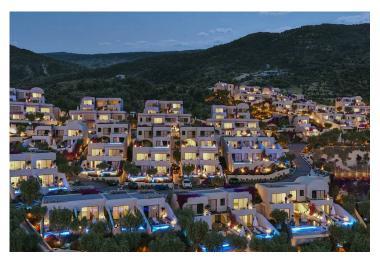

#### Site Plan

Kayalar, Kyrenia West, North Cyprus

### **Project Location**

The project is located on the hillside with an unique sea and sky view in Kayalar which is a small village in Kyrenia District located in northern Cyprus.

| Beach                     | 3 mins  |
|---------------------------|---------|
| Supermarket               | 3 mins  |
| Restaurants and Bars      | 5 mins  |
| Lapta Coastal Walkway     | 15 mins |
| 5 Star Hotels and Casinos | 25 mins |