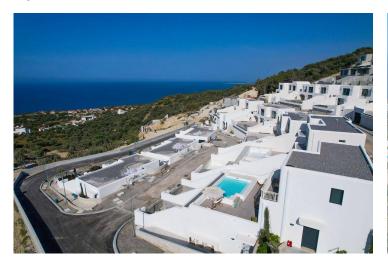

Kayalar, Kyrenia West, North Cyprus

- Property Ref: 420
- Picturesque mountain and sea view.
- Modern resort complex.
- Private swimming pool.
- Tennis court.
- Beach and restaurant.

**£700,000** 

3 Bedrooms

### **Project Location**

The project is located on the hillside with an unique sea and sky view in Kayalar which is a small village in Kyrenia District located in northern Cyprus.

| Beach                     | 3 mins  |
|---------------------------|---------|
| Supermarket               | 3 mins  |
| Restaurants and Bars      | 5 mins  |
| Lapta Coastal Walkway     | 15 mins |
| 5 Star Hotels and Casinos | 25 mins |

### **About the Project**

The project is inspired by the Mediterranean architecture. Each residence's infinity pool with its own sea view and spacious indoor and outdoor spaces are prepared for you by considering the high quality of materials and workmanship.