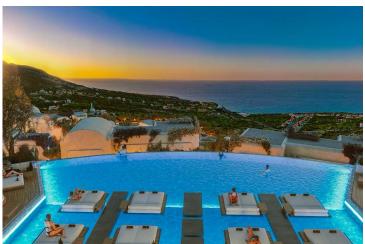

Kayalar, Kyrenia West, North Cyprus

- Property Ref: 420
- Picturesque mountain and sea view.
- Modern resort complex.
- Private swimming pool.
- Tennis court.
- Beach and restaurant.

**£700,000** 

3 Bedrooms

### **About the Project**

The project is inspired by the Mediterranean architecture. Each residence's infinity pool with its own sea view and spacious indoor and outdoor spaces are prepared for you by considering the high quality of materials and workmanship.

Exclusive beach.

7/24 Security.

Tennis Court.

Sunset Lounge and Infinity Pool.

**Construction Status** 

**April 2024** 