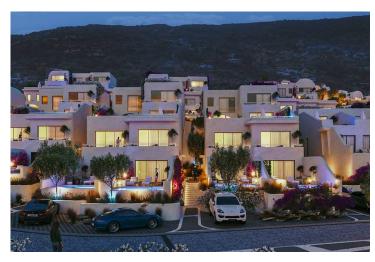

#### Site Plan

Kayalar, Kyrenia West, North Cyprus

### **Project Location**

The project is located on the hillside with an unique sea and sky view in Kayalar which is a small village in Kyrenia District located in northern Cyprus.

| Beach                     | 3 mins  |
|---------------------------|---------|
| Supermarket               | 3 mins  |
| Restaurants and Bars      | 5 mins  |
| Lapta Coastal Walkway     | 15 mins |
| 5 Star Hotels and Casinos | 25 mins |