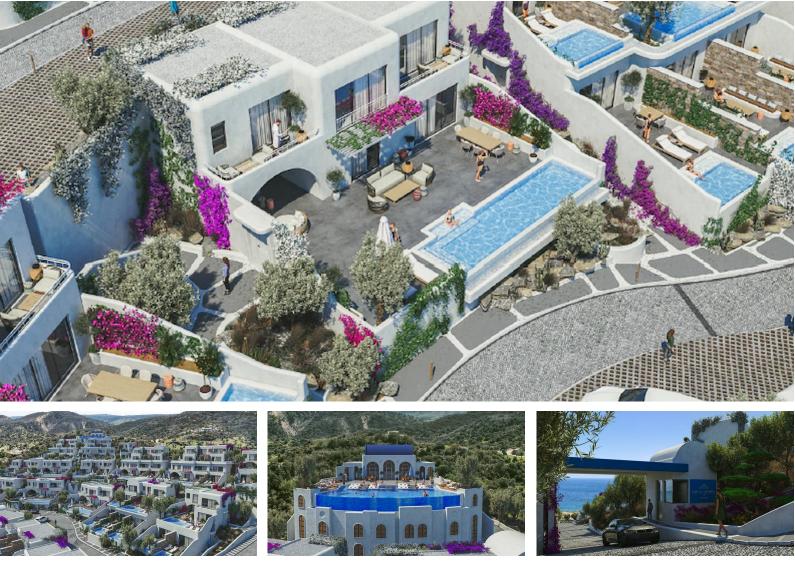

DMG PROPERTY GROUP

**Exterior Images** 

**Interior Images** 

DMG PROPERTY GROUP

**Floor Plan** 

### **About the Project**

The project is inspired by the Mediterranean architecture. Each residence's infinity pool with its own sea view and spacious indoor and outdoor spaces are prepared for you by considering the high quality of materials and workmanship.

Exclusive beach.

7/24 Security.

Tennis Court.

Sunset Lounge and Infinity Pool.

**Construction Status** 