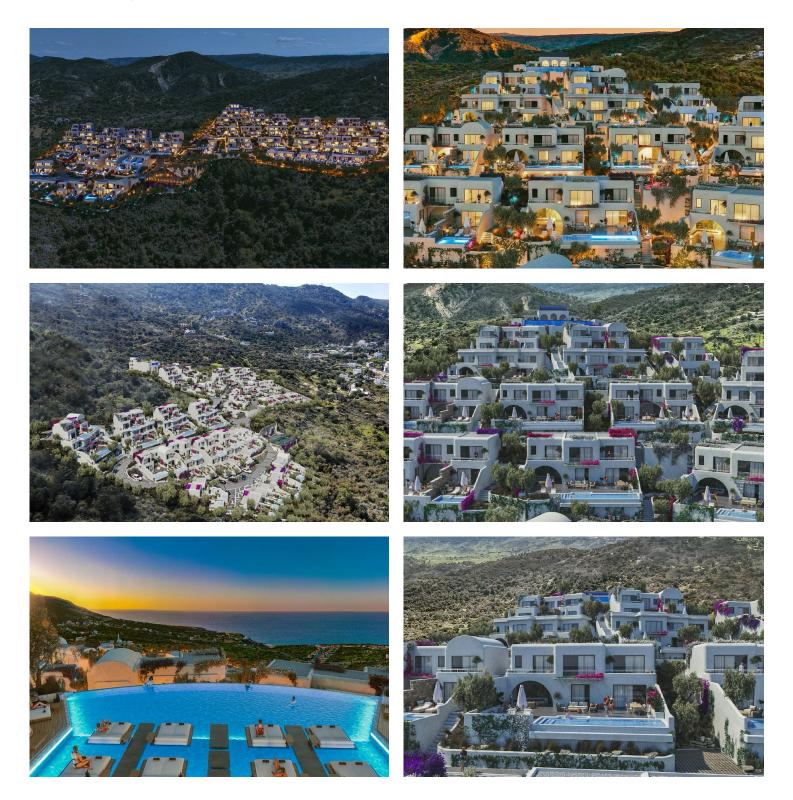

### Site Plan

Kayalar, Kyrenia West, North Cyprus

# **Project Location**

The project is located on the hillside with an unique sea and sky view in Kayalar which is a small village in Kyrenia District located in northern Cyprus.

| Beach                     | 3 mins  | Kyrenia         | 30 mins |
|---------------------------|---------|-----------------|---------|
| Supermarket               | 3 mins  | Ercan Airport   | 60 mins |
| Restaurants and Bars      | 5 mins  | Larnaca Airport | 90 mins |
| Lapta Coastal Walkway     | 15 mins |                 |         |
| 5 Star Hotels and Casinos | 25 mins |                 |         |

### **About the Project**

The project is inspired by the Mediterranean architecture. Each residence's infinity pool with its own sea view and spacious indoor and outdoor spaces are prepared for you by considering the high quality of materials and workmanship.