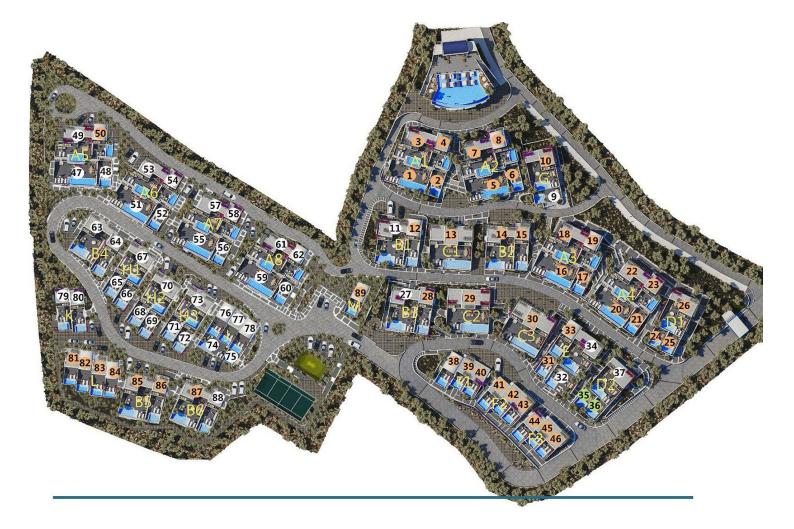

#### Kayalar, Kyrenia West, North Cyprus

- Property Ref: 419
- Picturesque mountain and sea view.
- Modern resort complex.
- Private swimming pool.
- Tennis court.
- Beach and restaurant.









2 Bathrooms

7 Months Instalments



DMG PROPERTY GROUP

**Exterior Images** 





**Interior Images** 













DMG PROPERTY GROUP

**Floor Plan** 



#### GROUND FLOOR

LIVINGROOM 27.50 sqm. KITCHEN 16.50 sqm. TOILET 2.50 sqm.

TOTAL 116 sqm. TERRACE&POOL 125 sqm. MASTER BEDROOM 18.50 sqm. BATHROOM 8.00 sqm. BATHROOM BEDROOM 15.00 sqm. 7.00 sqm. BATHROOM 8.00 sqm. 7.00 sqm. BALCONY CIRCULATION





TYPE - E

TYPE - E



Facilities





### Site Plan

Kayalar, Kyrenia West, North Cyprus





# **Project Location**

The project is located on the hillside with an unique sea and sky view in Kayalar which is a small village in Kyrenia District located in northern Cyprus.



| Beach                     | 3 mins  | Kyrenia         | 30 mins |
|---------------------------|---------|-----------------|---------|
| Supermarket               | 3 mins  | Ercan Airport   | 60 mins |
| Restaurants and Bars      | 5 mins  | Larnaca Airport | 90 mins |
| Lapta Coastal Walkway     | 15 mins |                 |         |
| 5 Star Hotels and Casinos | 25 mins |                 |         |



### **About the Project**

The project is inspired by the Mediterranean architecture. Each residence's infinity pool with its own sea view and spacious indoor and outdoor spaces are prepared for you by c