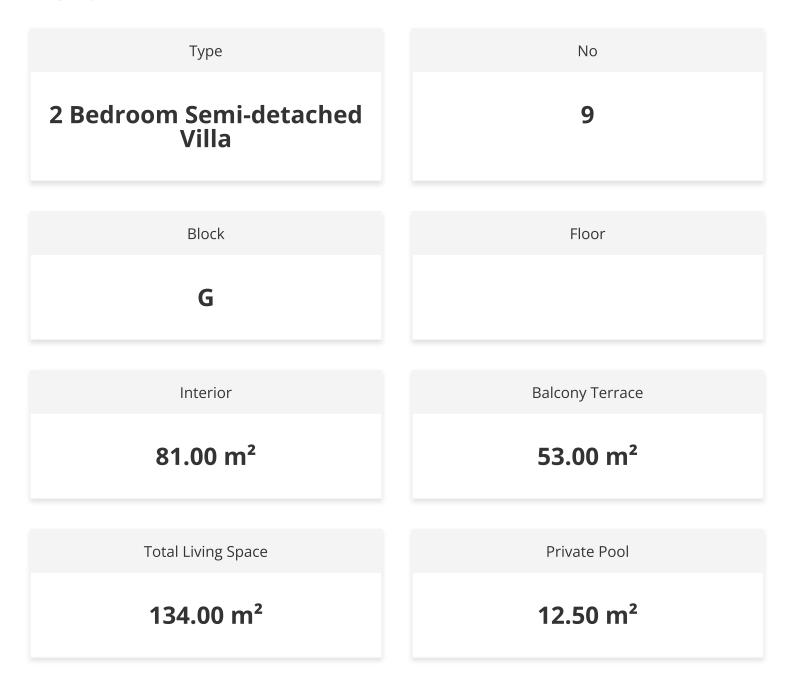

-----------|---------|-----------------|---------|
| Supermarket               | 3 mins  | Ercan Airport   | 60 mins |
| Restaurants and Bars      | 5 mins  | Larnaca Airport | 90 mins |
| Lapta Coastal Walkway     | 15 mins |                 |         |
| 5 Star Hotels and Casinos | 25 mins |                 |         |



### **About the Project**

The project is inspired by the Mediterranean architecture. Each residence's infinity pool with its own sea view and spacious indoor and outdoor spaces are prepared for you by considering the high quality of materials and workmanship.

Exclusive beach.

7/24 Security.

Tennis Court.

Sunset Lounge and Infinity Pool.



**Construction Status** 

#### **April 2024**











### Lowest Price Unit For This Property Type

#### **Property Info**





### Lowest Price Unit For This Property Type

#### **Payment Plan**

| Current Date           | Start Date           | Delivery D | Date    | Price    | Initial Payment Amo |
|------------------------|----------------------|------------|---------|----------|---------------------|
| May 2024               | December 2022        | Decemb     | er 2024 | £495,000 | £173,250 35%        |
|                        |                      |            |         |          |                     |
| <b>65%</b> of the inst | allment payment plan | )          |         |          |                     |
| 1. Installment         | June 2024            | £45,965    |         |          |                     |
| 2. Installment         | July 2024            | £45,965    |         |          |