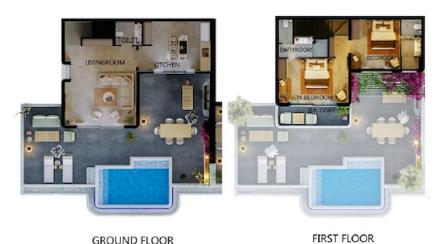

#### GROUND FLOOR

LIVINGROOM 27.50 sqm. KITCHEN 16.50 sqm. TOILET 2.50 sqm.

TOTAL 116 sqm. TERRACE&POOL 125 sqm. MASTER BEDROOM 18.50 sqm. BATHROOM 8.00 sqm. BATHROOM BEDROOM 15.00 sqm. 7.00 sqm. BATHROOM 8.00 sqm. 7.00 sqm. BALCONY CIRCULATION