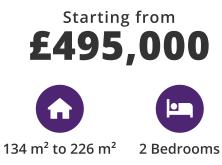

#### Kayalar, Kyrenia West, North Cyprus

- Property Ref: 419
- Picturesque mountain and sea view.
- Modern resort complex.
- Private swimming pool.
- Tennis court.
- Beach and restaurant.









2 Bathrooms

7 Months Instalments



DMG PROPERTY GROUP

**Exterior Images** 





**Interior Images** 













DMG PROPERTY GROUP

**Floor Plan** 



#### GROUND FLOOR

LIVINGROOM 27.50 sqm. KITCHEN 16.50 sqm. TOILET 2.50 sqm.

TOTAL 116 sqm. TERRACE&POOL 125 sqm. MASTER BEDROOM 18.50 sqm. BATHROOM 8.00 sqm. BATHROOM BEDROOM 15.00 sqm. 7.00 sqm. BATHROOM 8.00 sqm. 7.00 sqm. BALCONY CIRCULATION





TYPE - E

TYPE - E



Facilities





### Site Plan

Kayalar, Kyrenia West, North Cyprus





# **Project Location**

The project is located on the hillside with an unique sea and sky view in Kayalar which is a small village in Kyrenia District located in northern Cyprus.



| Beach                     | 3 mins  | Kyrenia         | 30 mins |
|---------------------------|---------|-