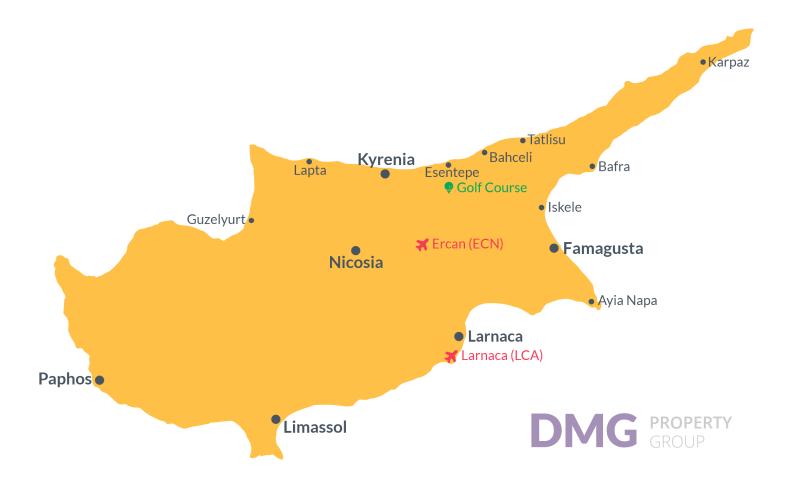

#### **Project Location**

The project is located on the hillside with an unique sea and sky view in Kayalar which is a small village in Kyrenia District located in northern Cyprus.

| Beach                     | 3 mins  |
|---------------------------|---------|
| Supermarket               | 3 mins  |
| Restaurants and Bars      | 5 mins  |
| Lapta Coastal Walkway     | 15 mins |
| 5 Star Hotels and Casinos | 25 mins |

| Kyrenia         | 30 mins |
|-----------------|---------|
| Ercan Airport   | 60 mins |
| Larnaca Airport | 90 mins |
|                 |         |