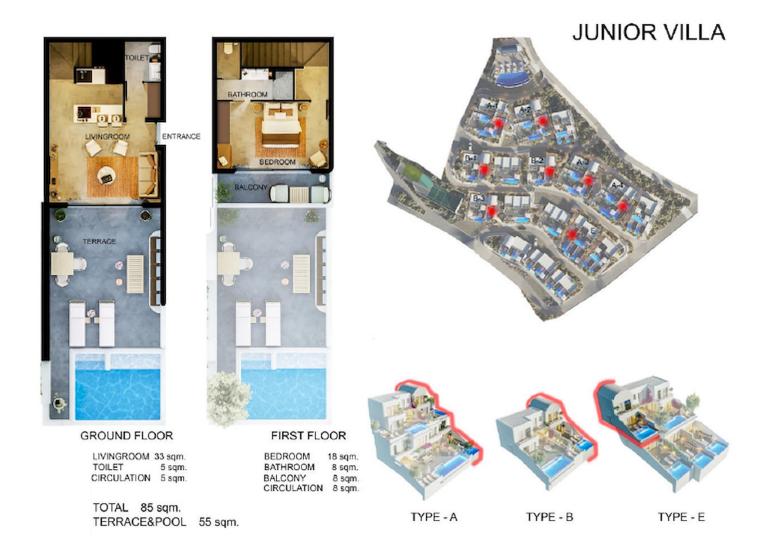

Kayalar, Kyrenia West, North Cyprus

- Property Ref: 418
- Picturesque mountain and sea view.
- Modern resort complex.
- Private swimming pool.
- Tennis court.
- Beach and restaurant.

Starting from **£345,000** 





116 m<sup>2</sup> to 127 m<sup>2</sup>

1 Bedroom





1 Bathroom

7 Months Instalments



December 2024 Completion

Email: sales@dmgpropertygroup.com Website: www.dmgpropertygroup.com



**Exterior Images** 













**Interior Images** 













Floor Plan



#### Site Plan

Kayalar, Kyrenia West, North Cyprus



#### **Project Location**

The project is located on the hillside with an unique sea and sky view in Kayalar which is a small village in Kyrenia District located in northern Cyprus.



| Beach                     | 3 mins  |
|---------------------------|---------|
| Supermarket               | 3 mins  |
| Restaurants and Bars      | 5 mins  |
| Lapta Coastal Walkway     | 15 mins |
| 5 Star Hotels and Casinos | 25 mins |

| Kyrenia         | 30 mins |
|-----------------|---------|
| Ercan Airport   | 60 mins |
| Larnaca Airport | 90 mins |
|                 |         |



#### **About the Project**

The project is inspired by the Mediterranean architecture. Each residence's infinity pool with its own sea view and spacious indoor and