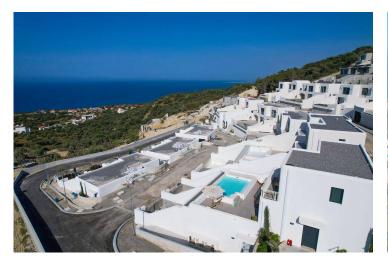

Kayalar, Kyrenia West, North Cyprus

- Property Ref: 418
- Picturesque mountain and sea view.
- Modern resort complex.
- Private swimming pool.
- Tennis court.
- Beach and restaurant.

Starting from **£345,000** 

#### **About the Project**

The project is inspired by the Mediterranean architecture. Each residence's infinity pool with its own sea view and spacious indoor and outdoor spaces are prepared for you by considering the high quality of materials and workmanship.

Exclusive beach.

7/24 Security.

Tennis Court.

Sunset Lounge and Infinity Pool.

**Construction Status** 

**April 2024** 