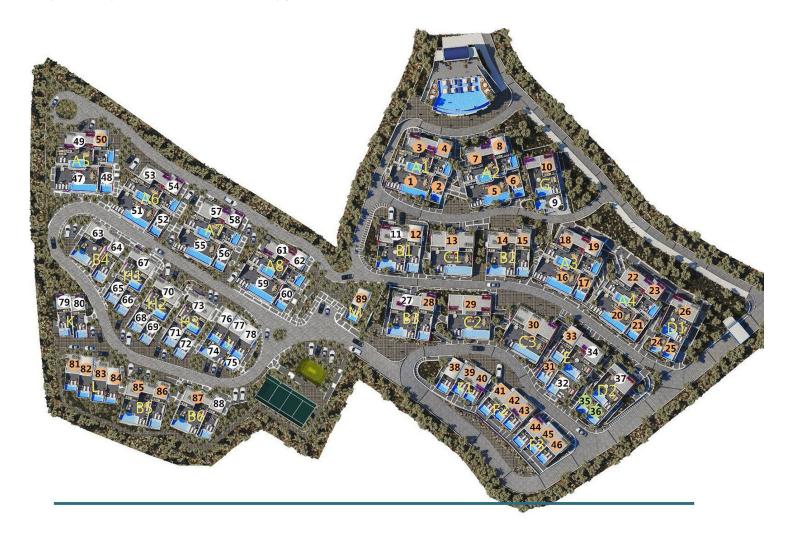

Kayalar, Kyrenia West, North Cyprus

- Property Ref: 418
- Picturesque mountain and sea view.
- Modern resort complex.
- Private swimming pool.
- Tennis court.
- Beach and restaurant.

Starting from **£345,000** 





116 m<sup>2</sup> to 127 m<sup>2</sup>

1 Bedroom





1 Bathroom

7 Months Instalments



December 2024 Completion

Email: sales@dmgpropertygroup.com Website: www.dmgpropertygroup.com



**Exterior Images** 













**Interior Images** 













Floor Plan



#### Site Plan

Kayalar, Kyrenia West, North Cyprus



#### **Project Location**

The project is located on the hillside with an unique sea and sky view in Kayalar which is a small village in Kyrenia District located in northern Cyprus.



| Beach                     | 3 mins  |
|---------------------------|---------|
| Supermarket               | 3 mins  |
| Restaurants and Bars      | 5 mins  |
| Lapta Coastal Walkway     | 15 mins |
| 5 Star Hotels and Casinos | 25 mins |

| Kyrenia         | 30 mins |
|-----------------|---------|
| Ercan Airport   | 60 mins |
| Larnaca Airport | 90 mins |
|                 |         |



#### **About the Project**

The project is inspired by the Mediterranean architecture. Each residence's infinity pool with its own sea view and spacious indoor and outdoor spaces are prepared for you by considering the