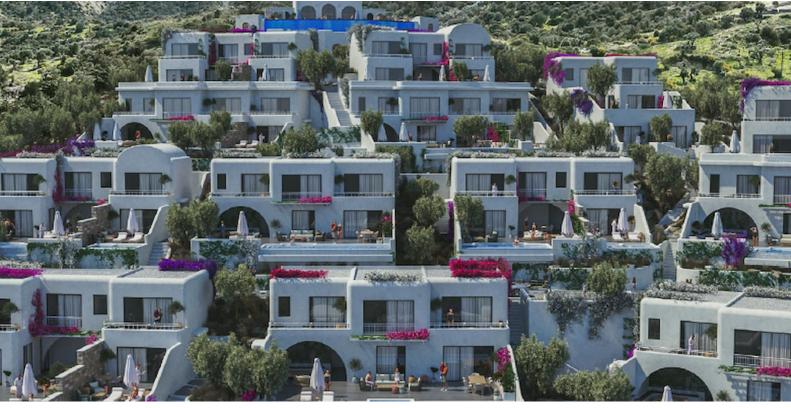

Kayalar, Kyrenia West, North Cyprus

- Property Ref: 418
- Picturesque mountain and sea view.
- Modern resort complex.
- Private swimming pool.
- Tennis court.
- Beach and restaurant.

Starting from **£345,000** 

#### **About the Project**

The project is inspired by the Mediterranean architecture. Each residence's infinity pool with its own sea view and spacious indoor and outdoor spaces are prepared for you by considering the high quality of materials and workmanship.

Exclusive beach.

7/24 Security.

Tennis Court.

Sunset Lounge and Infinity Pool.

**Construction Status** 

**April 2024** 