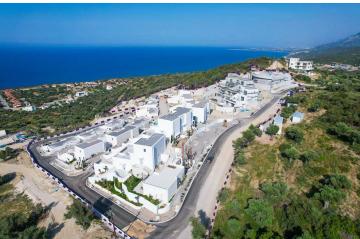

Kayalar, Kyrenia West, North Cyprus

- Property Ref: 418
- Picturesque mountain and sea view.
- Modern resort complex.
- Private swimming pool.
- Tennis court.
- Beach and restaurant.

Starting from **£345,000** 

#### **Project Location**

The project is located on the hillside with an unique sea and sky view in Kayalar which is a small village in Kyrenia District located in northern Cyprus.

| Beach                     | 3 mins  |
|---------------------------|---------|
| Supermarket               | 3 mins  |
| Restaurants and Bars      | 5 mins  |
| Lapta Coastal Walkway     | 15 mins |
| 5 Star Hotels and Casinos | 25 mins |

#### **About the Project**

The project is inspired by the Mediterranean architecture. Each residence's infinity pool with its own sea view and spacious indoor and outdoor spaces are prepared for you by considering the high quality of materials and workmanship.