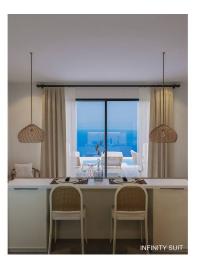

#### Kayalar, Kyrenia West, North Cyprus

- Property Ref: 417
- Picturesque mountain and sea view.
- Modern resort complex.
- Private swimming pool.
- Tennis court.
- Beach and restaurant.











1 Bathroom

7 Months Instalments





**Exterior Images** 





#### **Interior Images**













**Floor Plan** 





### Site Plan

Kayalar, Kyrenia West, North Cyprus





# **Project Location**

The project is located on the hillside with an unique sea and sky view in Kayalar which is a small village in Kyrenia District located in northern Cyprus.



| Beach                     | 3 mins  | Kyrenia         | 30 mins |
|---------------------------|---------|-----------------|---------|
| Supermarket               | 3 mins  | Ercan Airport   | 60 mins |
| Restaurants and Bars      | 5 mins  | Larnaca Airport | 90 mins |
| Lapta Coastal Walkway     | 15 mins |                 |         |
| 5 Star Hotels and Casinos | 25 mins |                 |         |



### **About the Project**

The project is inspired by the Mediterranean architecture. Each residence's infinity pool with it