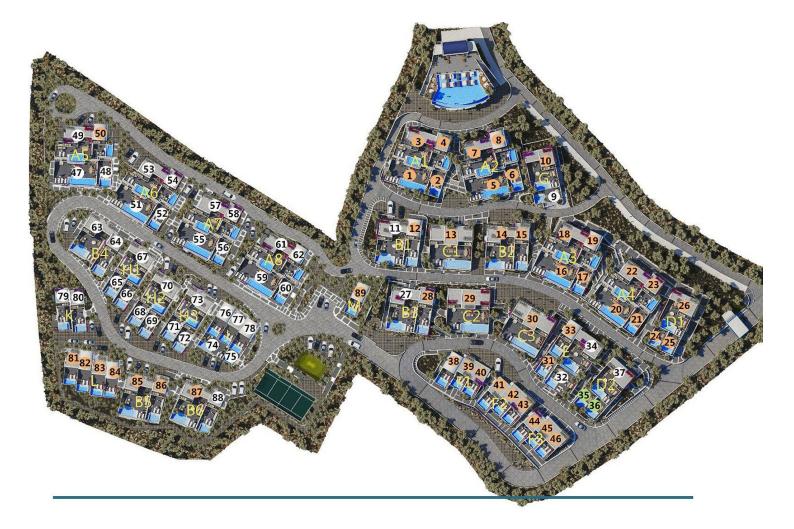

#### Kayalar, Kyrenia West, North Cyprus

- Property Ref: 417
- Picturesque mountain and sea view.
- Modern resort complex.
- Private swimming pool.
- Tennis court.
- Beach and restaurant.











1 Bathroom

7 Months Instalments





**Exterior Images** 





#### **Interior Images**













**Floor Plan** 





### Site Plan

Kayalar, Kyrenia West, North Cyprus





# **Project Location**

The project is located on the hillside with an unique sea and sky view in Kayalar which is a small village in Kyrenia District located in northern Cyprus.



| Beach                     | 3 mins  | Kyrenia         | 30 mins |
|---------------------------|---------|-----------------|---------|
| Supermarket               | 3 mins  | Ercan Airport   | 60 mins |
| Restaurants and Bars      | 5 mins  | Larnaca Airport | 90 mins |
| Lapta Coastal Walkway     | 15 mins |                 |         |
| 5 Star Hotels and Casinos | 25 mins |                 |         |



### **About the Project**

The project is inspired by the Mediterranean architecture. Each residence's infinity pool with its own sea view and spacious indoor and outdoor spaces are prepared for you by c