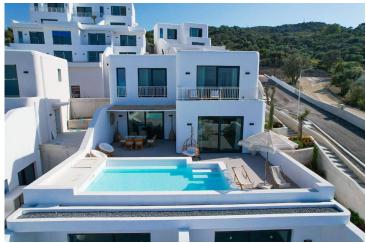

| 3 mins  | Kyrenia         | 30 mins |
|---------------------------|---------|-----------------|---------|
| Supermarket               | 3 mins  | Ercan Airport   | 60 mins |
| Restaurants and Bars      | 5 mins  | Larnaca Airport | 90 mins |
| Lapta Coastal Walkway     | 15 mins |                 |         |
| 5 Star Hotels and Casinos | 25 mins |                 |         |



### **About the Project**

The project is inspired by the Mediterranean architecture. Each residence's infinity pool with its own sea view and spacious indoor and outdoor spaces are prepared for you by considering the high quality of materials and workmanship.

Exclusive beach.

7/24 Security.

Tennis Court.

Sunset Lounge and Infinity Pool.



**Construction Status** 

#### **April 2024**













## Lowest Price Unit For This Property Type

#### **Property Info**





### Lowest Price Unit For This Property Type

#### **Payment Plan**

| Current Date<br><b>May 2024</b> | Start Date<br>December 2022 | Delivery D<br>Decemb | Date<br>Der 2024 | Price<br><b>£185,000</b> | Initial Payment<br><b>£64,750</b> 35% |
|---------------------------------|-----------------------------|----------------------|------------------|--------------------------|---------------------------------------|
| <b>65%</b> of the insta         | allment payment plan        |                      |                  |                          |                                       |
| 1. Installment                  | June 2024                   | £17,179              |                  |