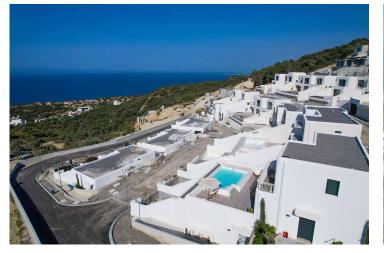

ch                     | 3 mins  | Kyrenia         | 30 mins |
|---------------------------|---------|-----------------|---------|
| Supermarket               | 3 mins  | Ercan Airport   | 60 mins |
| Restaurants and Bars      | 5 mins  | Larnaca Airport | 90 mins |
| Lapta Coastal Walkway     | 15 mins |                 |         |
| 5 Star Hotels and Casinos | 25 mins |                 |         |



### **About the Project**

The project is inspired by the Mediterranean architecture. Each residence's infinity pool with its own sea view and spacious indoor and outdoor spaces are prepared for you by considering the high quality of materials and workmanship.

Exclusive beach.

7/24 Security.

Tennis Court.

Sunset Lounge and Infinity Pool.



**Construction Status** 

#### **April 2024**













## Lowest Price Unit For This Property Type

#### **Property Info**





### Lowest Price Unit For This Property Type

#### **Payment Plan**

| Current Date<br><b>May 2024</b> | Start Date<br>December 2022 | Delivery D<br>Decemb | Date<br>Der 2024 | Price<br><b>£185,000</b> | Initial Payment<br><b>£64,750</b> 35% |
|---------------------------------|-----------------------------|----------------------|------------------|--------------------------|---------------------------------------|
| <b>65%</b> of the insta         | allment payment plan        |                      |                  |                          |                                       |
| 1. Installment                  | June 2024                   | £17,179              |                  |