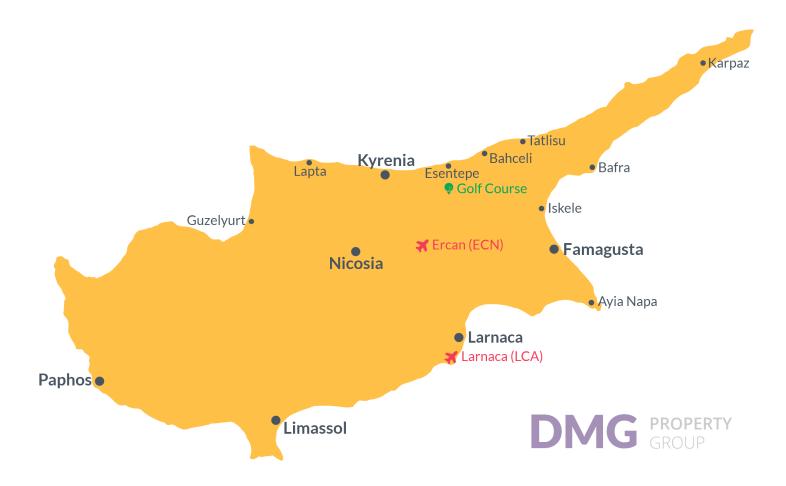

# **Project Location**

The project is located on the hillside with an unique sea and sky view in Kayalar which is a small village in Kyrenia District located in northern Cyprus.

| Beach                     | 3 mins  | Kyrenia         | 30 mins |
|---------------------------|---------|-----------------|---------|
| Supermarket               | 3 mins  | Ercan Airport   | 60 mins |
| Restaurants and Bars      | 5 mins  | Larnaca Airport | 90 mins |
| Lapta Coastal Walkway     | 15 mins |                 |         |
| 5 Star Hotels and Casinos | 25 mins |                 |         |