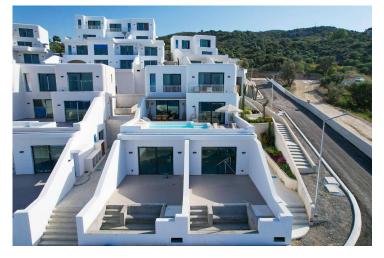

| 3 mins  | Kyrenia         | 30 mins |
|---------------------------|---------|-----------------|---------|
| Supermarket               | 3 mins  | Ercan Airport   | 60 mins |
| Restaurants and Bars      | 5 mins  | Larnaca Airport | 90 mins |
| Lapta Coastal Walkway     | 15 mins |                 |         |
| 5 Star Hotels and Casinos | 25 mins |                 |         |



### **About the Project**

The project is inspired by the Mediterranean architecture. Each residence's infinity pool with its own sea view and spacious indoor and outdoor spaces are prepared for you by considering the high quality of materials and workmanship.

Exclusive beach.

7/24 Security.

Tennis Court.

Sunset Lounge and Infinity Pool.



**Construction Status** 

#### **April 2024**













## Lowest Price Unit For This Property Type

#### **Property Info**





### Lowest Price Unit For This Property Type

#### **Payment Plan**

| Current Date<br><b>May 2024</b> | Start Date<br>December 2022 | Delivery D<br>Decemb | Date<br>Der 2024 | Price<br><b>£185,000</b> | Initial Payment<br><b>£64,750</b> 35% |
|---------------------------------|-----------------------------|----------------------|------------------|--------------------------|---------------------------------------|
| <b>65%</b> of the insta         | allment payment plan        |                      |                  |                          |                                       |
| 1. Installment                  | June 2024                   | £17,179              |                  |