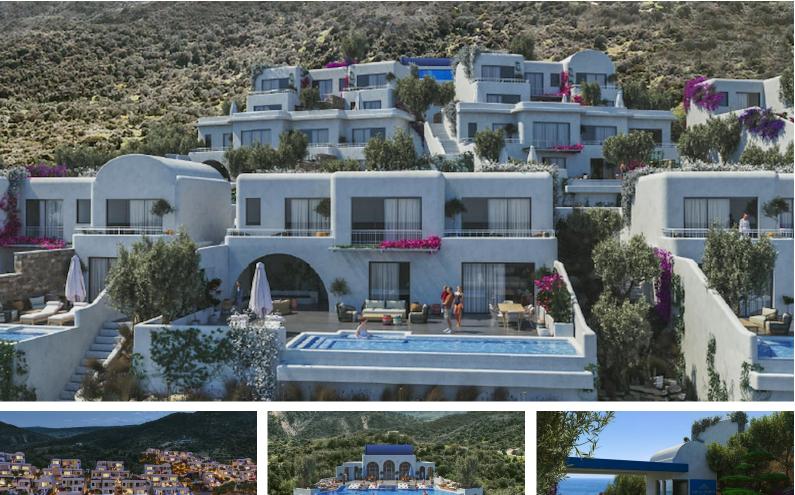

**Exterior Images** 

#### Kayalar, Kyrenia West, North Cyprus

- Property Ref: 417
- Picturesque mountain and sea view.
- Modern resort complex.
- Private swimming pool.
- Tennis court.
- Beach and restaurant.

1 Bathroom

7 Months Instalments