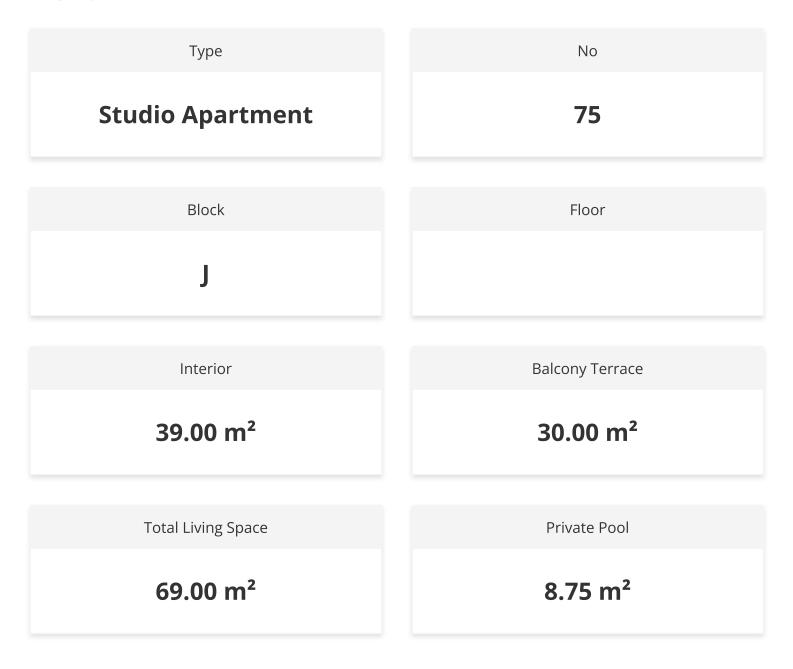

----------|---------|-----------------|---------|
| Supermarket               | 3 mins  | Ercan Airport   | 60 mins |
| Restaurants and Bars      | 5 mins  | Larnaca Airport | 90 mins |
| Lapta Coastal Walkway     | 15 mins |                 |         |
| 5 Star Hotels and Casinos | 25 mins |                 |         |



### **About the Project**

The project is inspired by the Mediterranean architecture. Each residence's infinity pool with its own sea view and spacious indoor and outdoor spaces are prepared for you by considering the high quality of materials and workmanship.

Exclusive beach.

7/24 Security.

Tennis Court.

Sunset Lounge and Infinity Pool.



**Construction Status** 

#### **April 2024**













## Lowest Price Unit For This Property Type

#### **Property Info**





### Lowest Price Unit For This Property Type

#### **Payment Plan**

| Current Date<br><b>May 2024</b> | Start Date<br>December 2022 | Delivery D<br>Decemb | Date<br>Der 2024 | Price<br><b>£185,000</b> | Initial Payment<br><b>£64,750</b> 35% |
|---------------------------------|-----------------------------|----------------------|------------------|--------------------------|---------------------------------------|
| <b>65%</b> of the insta         | allment payment plan        |                      |                  |                          |                                       |
| 1. Installment                  | June 2024                   | £17,179              |                  |                          |                                       |
| 2. Installment