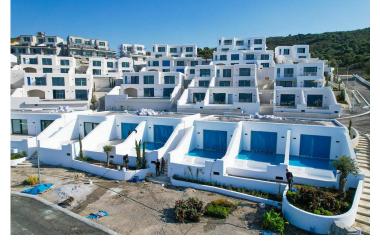

| 3 mins  | Kyrenia         | 30 mins |
|---------------------------|---------|-----------------|---------|
| Supermarket               | 3 mins  | Ercan Airport   | 60 mins |
| Restaurants and Bars      | 5 mins  | Larnaca Airport | 90 mins |
| Lapta Coastal Walkway     | 15 mins |                 |         |
| 5 Star Hotels and Casinos | 25 mins |                 |         |



### **About the Project**

The project is inspired by the Mediterranean architecture. Each residence's infinity pool with its own sea view and spacious indoor and outdoor spaces are prepared for you by considering the high quality of materials and workmanship.

Exclusive beach.

7/24 Security.

Tennis Court.

Sunset Lounge and Infinity Pool.



**Construction Status** 

#### **April 2024**













## Lowest Price Unit For This Property Type

#### **Property Info**





### Lowest Price Unit For This Property Type

#### **Payment Plan**

| Current Date<br><b>May 2024</b> | Start Date<br>December 2022 | Delivery D<br>Decemb | Date<br>Der 2024 | Price<br><b>£185,000</b> | Initial Payment<br><b>£64,750</b> 35% |
|---------------------------------|-----------------------------|----------------------|------------------|--------------------------|---------------------------------------|
| <b>65%</b> of the insta         | allment payment plan        |                      |                  |                          |                                       |
| 1. Installment                  | June 2024                   | £17,179              |                  |