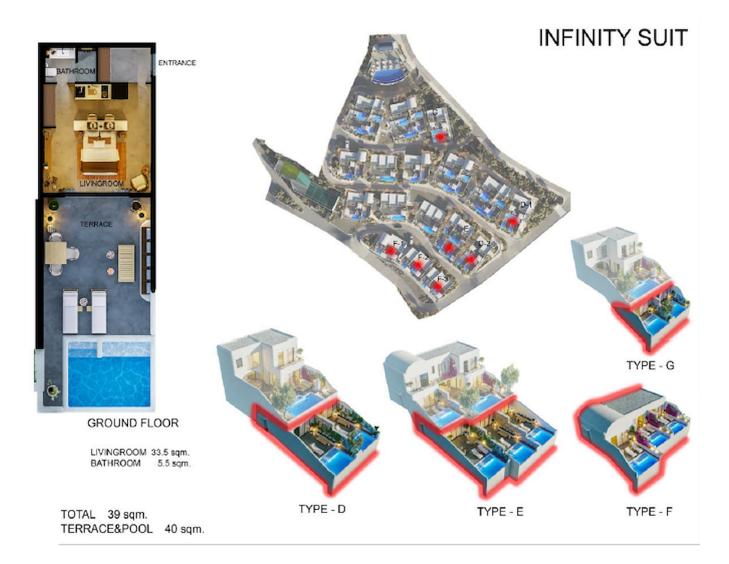

#### **Interior Images**

**Floor Plan** 

### Site Plan

Kayalar, Kyrenia West, North Cyprus