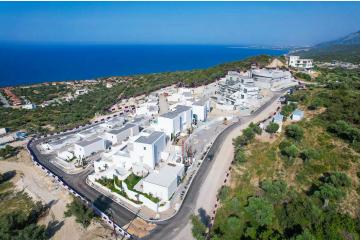

| 3 mins  | Kyrenia         | 30 mins |
|---------------------------|---------|-----------------|---------|
| Supermarket               | 3 mins  | Ercan Airport   | 60 mins |
| Restaurants and Bars      | 5 mins  | Larnaca Airport | 90 mins |
| Lapta Coastal Walkway     | 15 mins |                 |         |
| 5 Star Hotels and Casinos | 25 mins |                 |         |



### **About the Project**

The project is inspired by the Mediterranean architecture. Each residence's infinity pool with its own sea view and spacious indoor and outdoor spaces are prepared for you by considering the high quality of materials and workmanship.

Exclusive beach.

7/24 Security.

Tennis Court.

Sunset Lounge and Infinity Pool.



**Construction Status** 

#### **April 2024**













## Lowest Price Unit For This Property Type

#### **Property Info**





### Lowest Price Unit For This Property Type

#### **Payment Plan**

| Current Date<br><b>May 2024</b> | Start Date<br>December 2022 | Delivery D<br>Decemb | Date<br>Der 2024 | Price<br><b>£185,000</b> | Initial Payment<br><b>£64,750</b> 35% |
|---------------------------------|-----------------------------|----------------------|------------------|--------------------------|---------------------------------------|
| <b>65%</b> of the insta         | allment payment plan        |                      |                  |                          |                                       |
| 1. Installment                  | June 2024                   | £17,179              |                  |