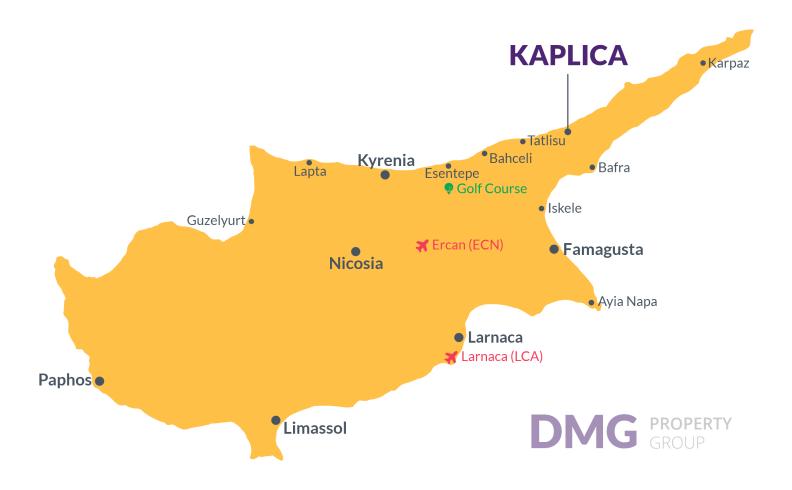

#### **Project Location**

Kaplica Beach Homes is located in Kaplica village in Famagusta, Northern Cyprus.

**Kaplica** is a pretty Cypriot village located on the northern coast, east of Kyrenia, near Kantara Castle, technically in the district of Famagusta. It is a area where the property boom is expected in the next few years. The historic Kantara Castle on the Kyrenia mountain range is a short drive away. The beaches around here are the finest ones in Cyprus.