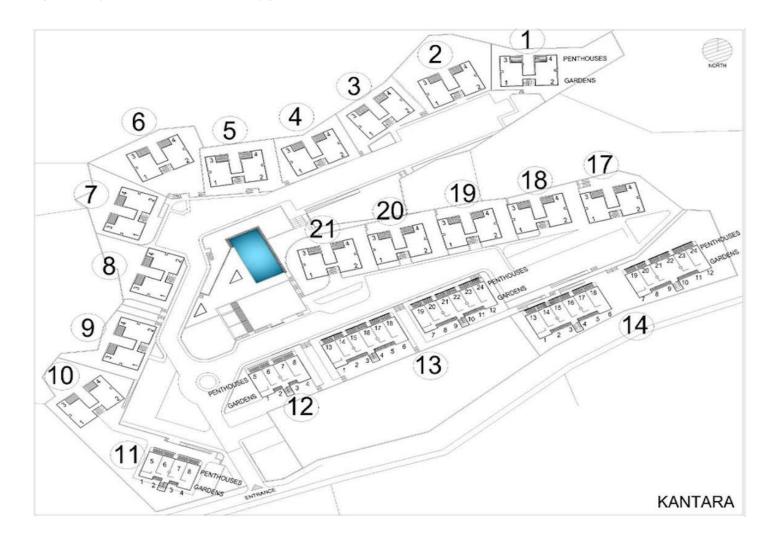

Kaplica, Kyrenia East, North Cyprus

- Property Ref: 416
- Beachfront apartments for sale in North Cyprus
- 50 metres from a sandy beach!
- The last duplex unit available
- Fantastic investment opportunity and holiday home
- Expected capital appreciation 30% in 2 years. With a return of investment rate of net 7%

£295,000







2 Bedrooms



2 Bathrooms



June 2024 Completion



**Exterior Images** 





**Interior Images** 













**Floor Plan** 



Penthouse Mezzanine Floor

**Penthouse 1st Floor** 

#### Site Plan

Kaplica, Kyrenia East, North Cyprus





#### **Project Location**

Kaplica Beach Homes is located in Kaplica village in Famagusta, Northern Cyprus.

**Kaplica** is a pretty Cypriot village located on the northern coast, east of Kyrenia, near Kantara Castle, technically in the district of Famagusta. It is a area where the property boom is expected in the next few years. The historic Kantara Castle on the Kyrenia mountain range is a short drive away. The beaches around here are the finest ones in Cyprus.



| Amazing Sandy Beach     | 1 min   | Korineum Golf Course  |
|-------------------------|---------|-----------------------|
| Kaplica Fish Restaurant | 4 mins  | Bogaz Fishing Village |
| Kaplica Village         | 5 mins  | Iskele Town Centre    |
| Supermarket             | 5 mins  | Ercan Airport         |
| Kantara Castl