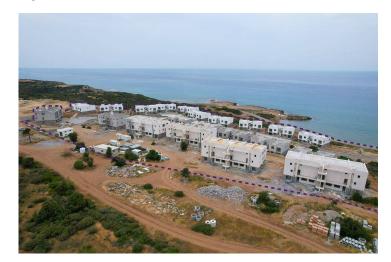

#### **About the Project**

Kaplica Beach Homes are beachfront apartment complex offering a unique investment opportunity in Northern Cyprus. The complex offers 68 two-bedroom apartments and 48 one-bedroom apartments, all having great sea views. The beach in front of the complex is a secluded sandy beach, allowing lucky owners to enjoy the Mediterranean Sea all year round.