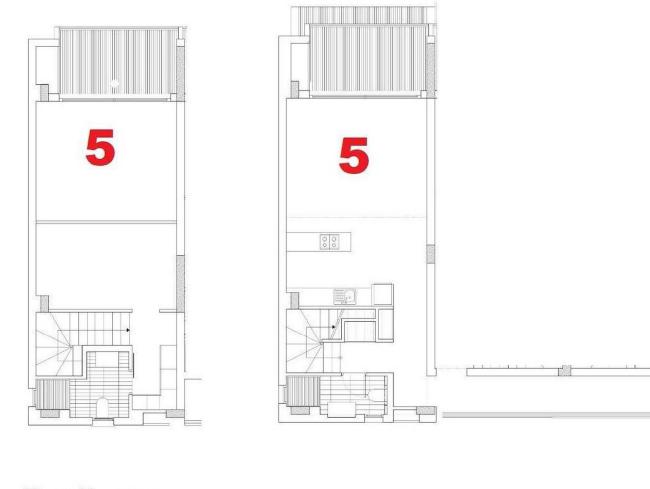

£295,000

2 Bedrooms

2 Bathrooms

June 2024 Completion

**Exterior Images** 

**Interior Images** 

**Floor Plan** 

Penthouse Mezzanine Floor

**Penthouse 1st Floor** 