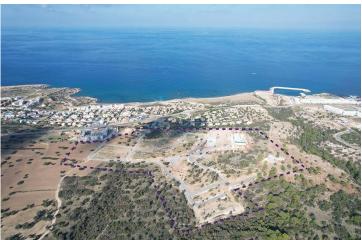

## **Project Location**

The project is located in the picturesque area of Esentepe between the sea and the mountains.

| Restaurant and Bars    | 1 min  | Korineum Golf Club | 5 mins  |
|------------------------|--------|--------------------|---------|
| Beach                  | 2 mins | Kyrenia            | 15 mins |
| Supermarket            | 2 mins | Ercan Airport      | 40 mins |
| Pharmacy               | 2 mins | Famagusta          | 45 mins |
| Fitness and Spa Center | 3 mins | Larnaca Airport    | 70 mins |