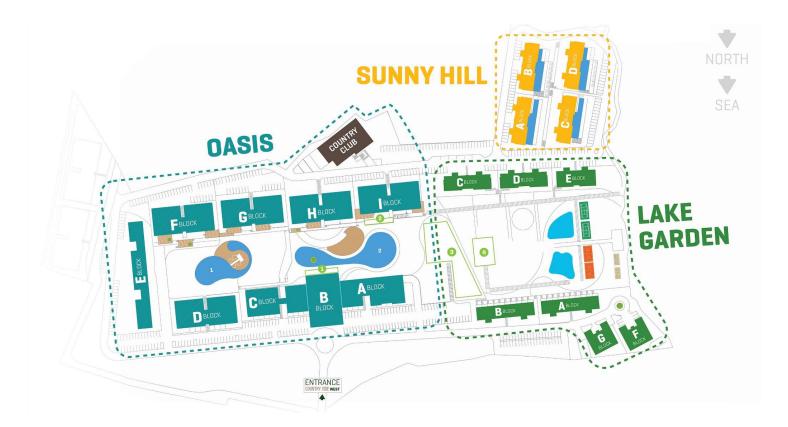

Esentepe, Kyrenia East, North Cyprus

- Property Ref: 412
- Hotel services and facilities
- Gated community
- Stunning views of the sea and mountains
- Modern design and high quality construction
- Flexible payment plan

£474,875





3 Bedrooms

2 Bathrooms





32 Months Instalments

January 2027 Completion

**Exterior Images** 













**Interior Images** 











Floor Plan

First Floor Plan Area: 158 m<sup>2</sup>





### Site Plan

### Esentepe, Kyrenia East, North Cyprus



## **Project Location**

The project is located in the picturesque area of Esentepe between the sea and the mountains.



| Restaurant and Bars    | 1 min  | Korineum Golf Club | 5 mins  |
|------------------------|--------|--------------------|---------|
| Beach                  | 2 mins | Kyrenia            | 15 mins |
| Supermarket            | 2 mins | Ercan Airport      | 40 mins |
| Pharmacy               | 2 mins | Famagusta          | 45 mins |
| Fitness and Spa Center | 3 mins | Larnaca Airport    | 70 mins |



### **About the Project**

This remarkable project comprising 522 units ranging from studios to 1 2 and 3 bedroom apartments. Embraced by picturesque natural surroundings, this spacious haven offers an introverted living experience complemented by top notch hotel service