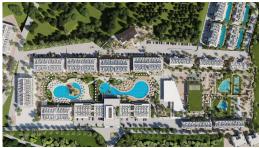

Esentepe, Kyrenia East, North Cyprus

- Property Ref: 412
- Hotel services and facilities
- Gated community
- Stunning views of the sea and mountains
- Modern design and high quality construction
- Flexible payment plan

£474,875





3 Bedrooms

2 Bathrooms





32 Months Instalments

January 2027 Completion

**Exterior Images** 













**Interior Images** 











Floor Plan

First Floor Plan Area: 158 m<sup>2</sup>





### Site Plan

### Esentepe, Kyrenia East, North Cyprus



## **Project Location**

The project is located in the picturesque area of Esentepe between the sea and the mountains.



| Restaurant and Bars    | 1 min  | Korineum Golf Club | 5 mins  |
|------------------------|--------|--------------------|---------|
| Beach                  | 2 mins | Kyrenia