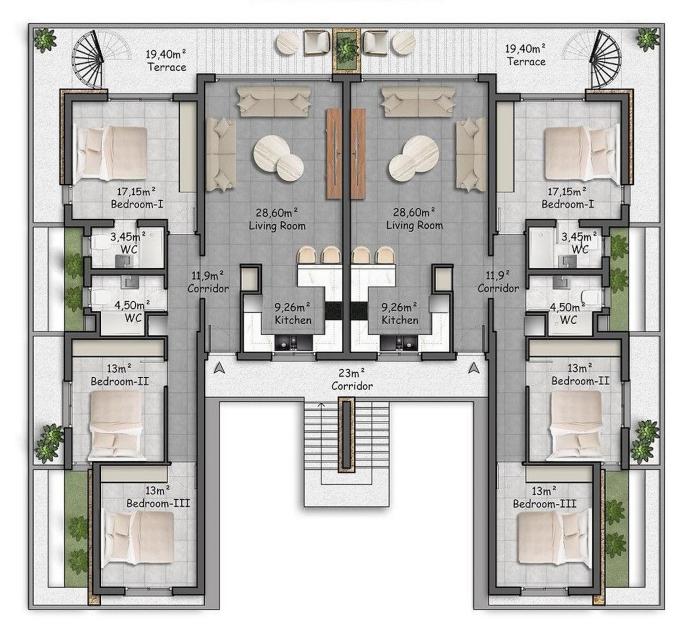

Esentepe, Kyrenia East, North Cyprus

- Property Ref: 412
- Hotel services and facilities
- Gated community
- Stunning views of the sea and mountains
- Modern design and high quality construction
- Flexible payment plan

£474,875





3 Bedrooms

2 Bathrooms





32 Months Instalments

January 2027 Completion

**Exterior Images** 













**Interior Images** 











Floor Plan

First Floor Plan Area: 158 m<sup>2</sup>





### Site Plan

### Esentepe, Kyrenia East, North Cyprus



## **Project Location**

The project is located in the picturesque area of Esentepe between the sea and the mountains.



| Restaurant and Bars    | 1 min  | Korineum Golf Club | 5 mins  |
|------------------------|--------|--------------------|---------|
| Beach                  | 2 mins | Kyrenia            | 15 mins |
| Supermarket            | 2 mins | Ercan Airport      | 40 mins |
| Pharmacy               | 2 mins | Famagusta          | 45 mins |
| Fitness and Spa Center | 3 mins | Larnaca Airport    | 70 mins |



### **About the Project**

This remarkable project comprising 522 units ranging from studios to 1 2 and 3 bedroom apartments. Embraced by picturesque natural surroundings, this spacious haven offers an introver