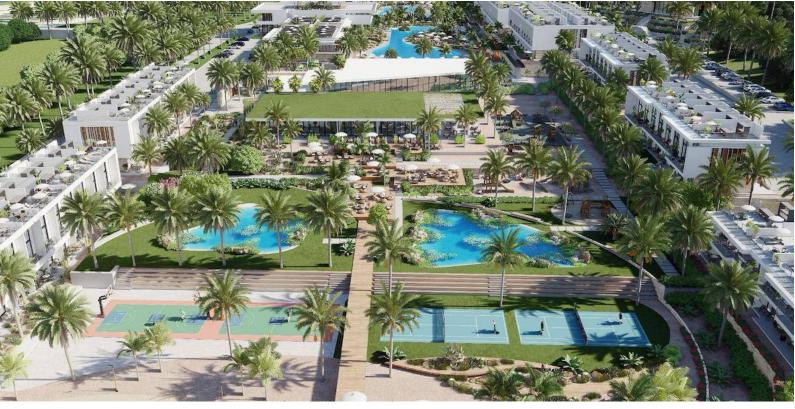

### **About the Project**

This remarkable project comprising 522 units ranging from studios to 1 2 and 3 bedroom apartments. Embraced by picturesque natural surroundings, this spacious haven offers an introverted living experience complemented by top notch hotel services and facilities. With a focus on family and social lifestyles, the project boasts an array of cafes, restaurants, and sports and children's facilities.

## **Project Location**

The project is located in the picturesque area of Esentepe between the sea and the mountains.

| Restaurant and Bars    | 1 min  | Korineum Golf Club | 5 mins  |
|------------------------|--------|--------------------|---------|
| Beach                  | 2 mins | Kyrenia            | 15 mins |
| Supermarket            | 2 mins | Ercan Airport      | 40 mins |
| Pharmacy               | 2 mins | Famagusta          | 45 mins |
| Fitness and Spa Center | 3 mins | Larnaca Airport    | 70 mins |