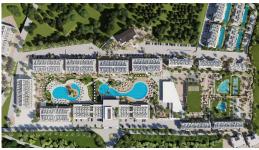

Esentepe, Kyrenia East, North Cyprus

- Property Ref: 411
- Hotel services and facilities
- Gated community
- Stunning views of the sea and mountains
- Modern design and high quality construction
- Flexible payment plan

£299,875





2 Bedrooms

2 Bathrooms



32 Months Instalments



April 2027 Completion

**Exterior Images** 













**Interior Images** 







Floor Plan





### Site Plan

#### Esentepe, Kyrenia East, North Cyprus



## **Project Location**

The project is located in the picturesque area of Esentepe between the sea and the mountains.



| Restaurant and Bars    | 1 min  | Korineum Golf Club | 5 mins  |
|------------------------|--------|--------------------|---------|
| Beach                  | 2 mins | Kyrenia            | 15 mins |
| Supermarket            |