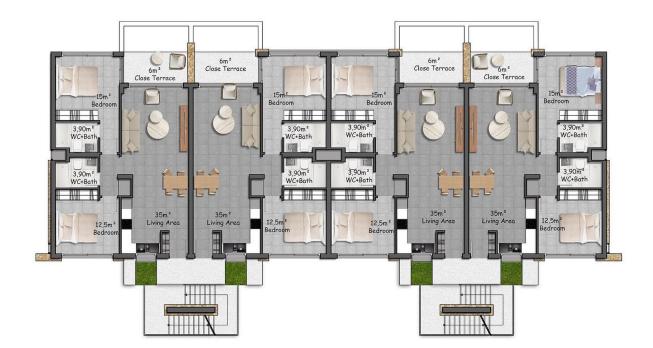

£299,875

2 Bedrooms

2 Bathrooms

32 Months Instalments

April 2027 Completion

**Exterior Images** 

**Interior Images** 

Floor Plan

# **Lowest Price Unit For This Property Type**

**Property Info** 

| Туре                | No                   |  |
|---------------------|----------------------|--|
| 2 Bedroom Apartment | E21                  |  |
| Block               | Floor                |  |
| E                   |                      |  |
| Interior            | Total Living Space   |  |
| 60.00 m²            | 60.00 m <sup>2</sup> |  |