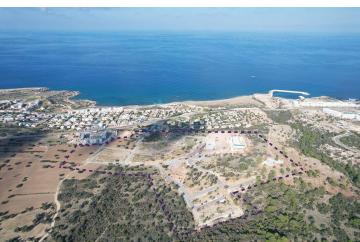

## **Project Location**

The project is located in the picturesque area of Esentepe between the sea and the mountains.

| Restaurant and Bars    | 1 min  | Korineum Golf Club | 5 mins  |
|------------------------|--------|--------------------|---------|
| Beach                  | 2 mins | Kyrenia            | 15 mins |
| Supermarket            | 2 mins | Ercan Airport      | 40 mins |
| Pharmacy               | 2 mins | Famagusta          | 45 mins |
| Fitness and Spa Center | 3 mins | Larnaca Airport    | 70 mins |