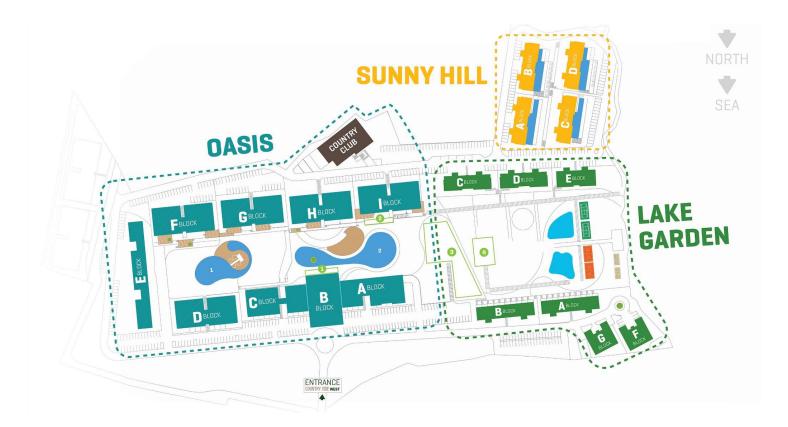

Esentepe, Kyrenia East, North Cyprus

- Property Ref: 411
- Hotel services and facilities
- Gated community
- Stunning views of the sea and mountains
- Modern design and high quality construction
- Flexible payment plan

£299,875





2 Bedrooms

2 Bathrooms



32 Months Instalments



April 2027 Completion

**Exterior Images** 













**Interior Images** 







Floor Plan





### Site Plan

#### Esentepe, Kyrenia East, North Cyprus



## **Project Location**

The project is located in the picturesque area of Esentepe between the sea and the mountains.



| Restaurant and Bars    | 1 min  | Korineum Golf Club | 5 mins  |
|------------------------|--------|--------------------|---------|
| Beach                  | 2 mins | Kyrenia            | 15 mins |
| Supermarket            | 2 mins | Ercan Airport      | 40 mins |
| Pharmacy               | 2 mins | Famagusta          | 45 mins |
| Fitness and Spa Center | 3 mins | Larnaca Airport    | 70 mins |



### **About the Project**

This remarkable project comprising 522 units ranging from studios to 1 2 and 3 bedroom apartments. Embraced by picturesque natural surroundings, this spacious haven offers an introverted living experience complemented by top notch hotel service