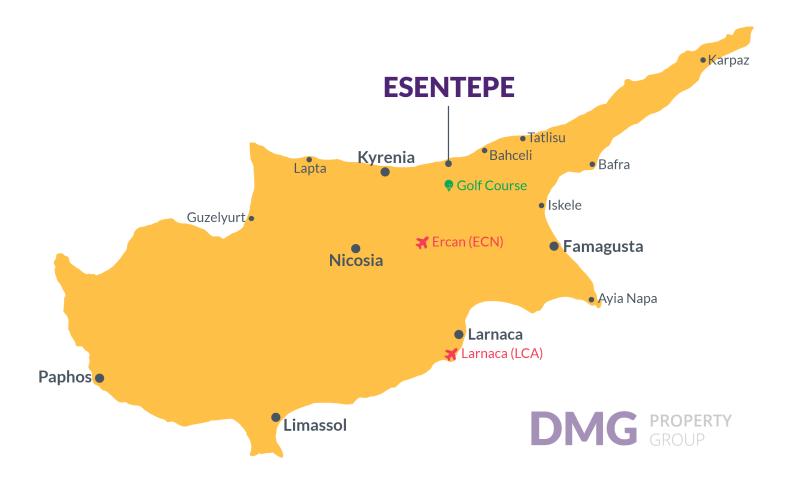

#### Esentepe, Kyrenia East, North Cyprus

## **Project Location**

The project is located in the picturesque area of Esentepe between the sea and the mountains.

| Restaurant and Bars    | 1 min  | Korineum Golf Club | 5 mins  |
|------------------------|--------|--------------------|---------|
| Beach                  | 2 mins | Kyrenia            | 15 mins |
| Supermarket            | 2 mins | Ercan Airport      | 40 mins |
| Pharmacy               | 2 mins | Famagusta          | 45 mins |
| Fitness and Spa Center | 3 mins | Larnaca Airport    | 70 mins |