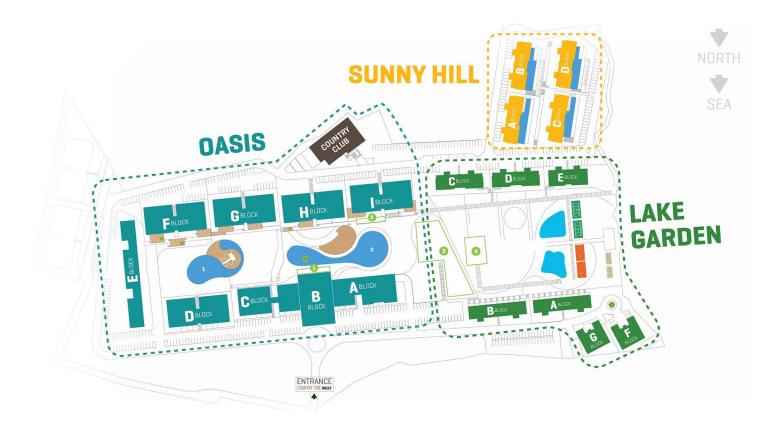

များေရာ<br>များေရာ<br>များေရာ<br>များေရာ<br>များေရာ<br>များေရာ<br>များေရာ<br>များေရာ<br>များေရာ<br>များေရာ<br>များေရာ<br>များေရာ<br>များေရာ<br>များေရာ<br>များေရာ<br>များေရာ<br>များေရာ<br>များေရာ<br>များေရာ<br>များေရာ<br>များေရာ<br>များေရာ<br>များေရာ<br>များေရာ<br>များေရာ<br>များေရာ<br>များေရာ<br>များေရာ<br>များေရာ<br>များေရာ<br>များေရာ<br>များေရာ<br>များေရာ<br>များေရာ<br>များေရာ<br>များေရာ<br>များေရာ<br>များေရာ<br>များေရာ<br>များေရာ<br>များေရာ<br>များေရာ<br>များေရာ<br>များေရာ<br>များစားများေရာ<br>များေရာ<br>များေရာ<br>များေရာ<br>များေရာ<br>များေရာ<br>များစားများေရာ<br>များစားစား<br>များစားစားစား<br>များစားစားစားစားစားစားစားစားစားစားစားစားစာ | 0<br>Tennis                                 |                           |                   |



## Site Plan

Esentepe, Kyrenia East, North Cyprus





# **Project Location**

The project is located in the picturesque area of Esentepe between the sea and the mountains.



| Restaurant and Bars    | 1 min  | Korineum Golf Club | 5 mins  |
|------------------------|--------|--------------------|---------|
| Beach                  | 2 mins | Kyrenia            | 15 mins |
| Supermarket            | 2 mins | Ercan Airport      | 40 mins |
| Pharmacy               | 2 mins | Famagusta          | 45 mins |
| Fitness and Spa Center | 3 mins | Larnaca Airport    | 70 mins |



## **About the Project**

This remarkable project comprising 522 units ranging from studios to 1 2 and 3 bedroom apartments. Embraced by picturesque natural surroundings, this spacious haven offers an introverted living experience complemented by top notch hotel service