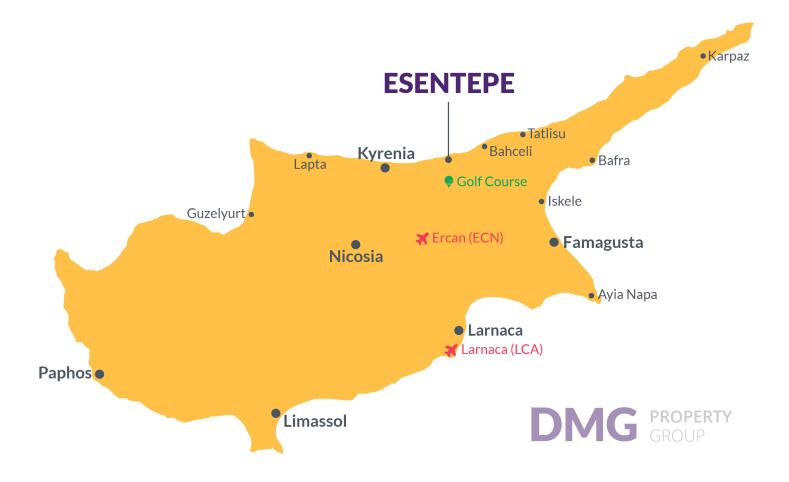

# **Project Location**

The project is located in the picturesque area of Esentepe between the sea and the mountains.

| Restaurant and Bars    | 1 min  | Korineum Golf Club | 5 mins  |
|------------------------|--------|--------------------|---------|
| Beach                  | 2 mins | Kyrenia            | 15 mins |
| Supermarket            | 2 mins | Ercan Airport      | 40 mins |
| Pharmacy               | 2 mins | Famagusta          | 45 mins |
| Fitness and Spa Center | 3 mins | Larnaca Airport    | 70 mins |