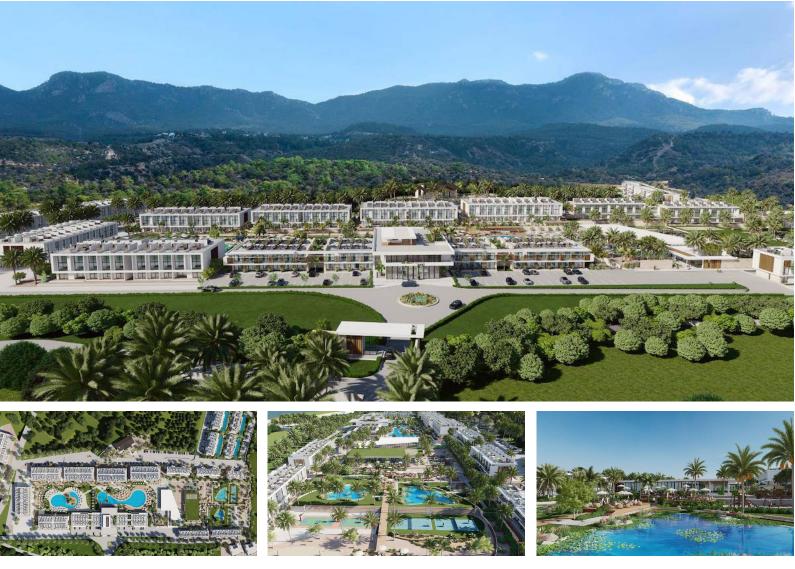

## Site Plan

Esentepe, Kyrenia East, North Cyprus

## **About the Project**

This remarkable project comprising 522 units ranging from studios to 1 2 and 3 bedroom apartments. Embraced by picturesque natural surroundings, this spacious haven offers an introverted living experience complemented by top notch hotel services and facilities. With a focus on family and social lifestyles, the project boasts an array of cafes, restaurants, and sports and children's facilities.

Gated Community Security 7/24 CCTV Lobby - Reception Cafe & Bar Main Restaurant Family Cafe Family Pool Main Pool **Basketball Courts** Tennis Courts Beach Volleyball Courts Skateboard Ramp Gym **Business Center** In & Out Children's Playground SERVICES [ Hotel Concept ]