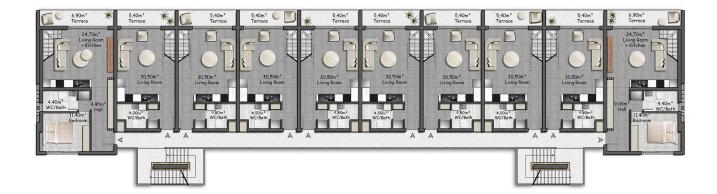

£156,125

Studio

1 Bathroom

29 Months Instalments

April 2027 Completion

**Exterior Images** 

Interior Images

**Floor Plan** 

## **Lowest Price Unit For This Property Type**

**Property Info** 

| Туре                 | No                  |
|----------------------|---------------------|
| Studio Apartment     | F1                  |
| Block                | Floor               |
| F                    |                     |
| Interior             | Balcony Terrace     |
| 38.00 m <sup>2</sup> | 5.00 m <sup>2</sup> |
| Total Living Space   |                     |
| 43.00 m <sup>2</sup> |                     |