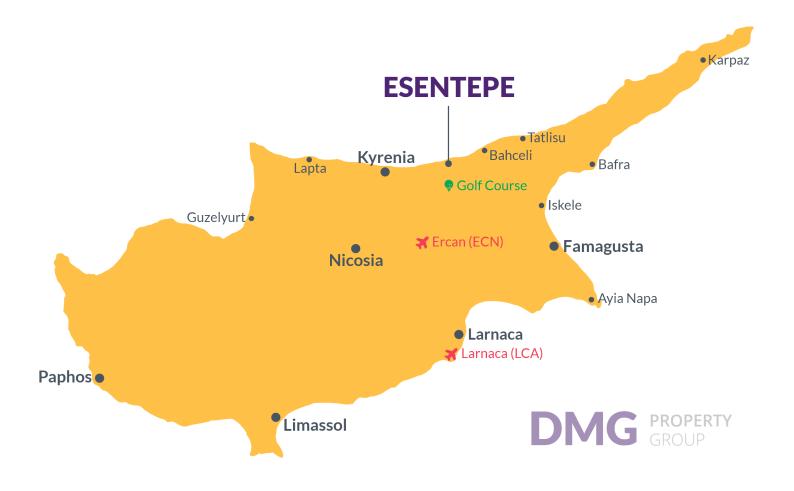

## **Project Location**

The project is located in the picturesque area of Esentepe between the sea and the mountains.

| Restaurant and Bars    | 1 min  | Korineum Golf Club | 5 mins  |
|------------------------|--------|--------------------|---------|
| Beach                  | 2 mins | Kyrenia            | 15 mins |
| Supermarket            | 2 mins | Ercan Airport      | 40 mins |
| Pharmacy               | 2 mins | Famagusta          | 45 mins |
| Fitness and Spa Center | 3 mins | Larnaca Airport    | 70 mins |