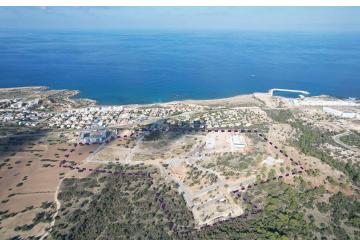

## **Project Location**

The project is located in the picturesque area of Esentepe between the sea and the mountains.

| Restaurant and Bars    | 1 min  | Korineum Golf Club | 5 mins  |
|------------------------|--------|--------------------|---------|
| Beach                  | 2 mins | Kyrenia            | 15 mins |
| Supermarket            | 2 mins | Ercan Airport      | 40 mins |
| Pharmacy               | 2 mins | Famagusta          | 45 mins |
| Fitness and Spa Center | 3 mins | Larnaca Airport    | 70 mins |

### **About the Project**

This remarkable project comprising 522 units ranging from studios to 1 2 and 3 bedroom apartments. Embraced by picturesque natural surroundings, this spacious haven offers an introverted living experience complemented by top notch hotel services and facilities. With a focus on family and social lifestyles, the project boasts an array of cafes, restaurants, and sports and children's facilities.