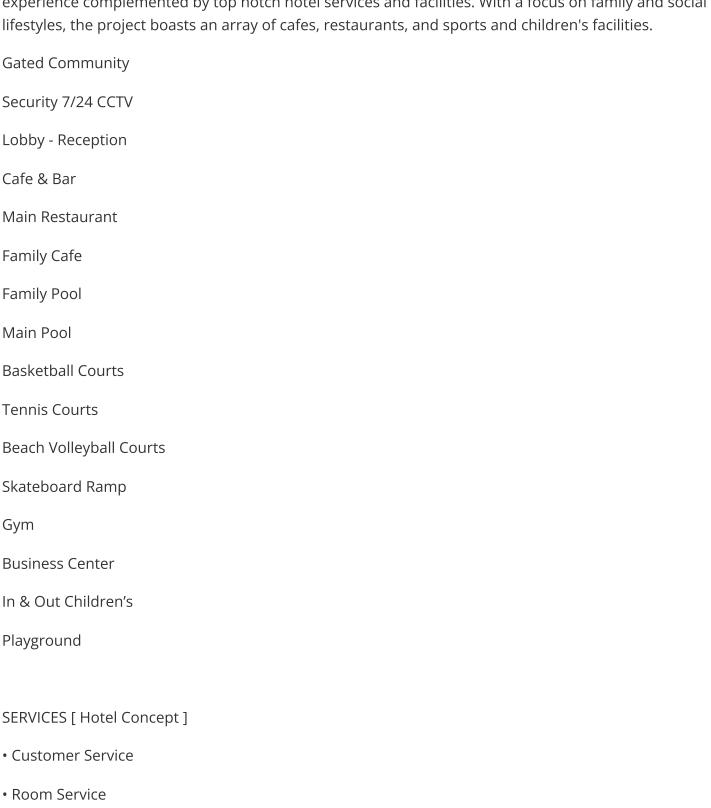

## **Project Location**

The project is located in the picturesque area of Esentepe between the sea and the mountains.

| Restaurant and Bars    | 1 min  | Korineum Golf Club | 5 mins  |
|------------------------|--------|--------------------|---------|
| Beach                  | 2 mins | Kyrenia            | 15 mins |
| Supermarket            | 2 mins | Ercan Airport      | 40 mins |
| Pharmacy               | 2 mins | Famagusta          | 45 mins |
| Fitness and Spa Center | 3 mins | Larnaca Airport    | 70 mins |