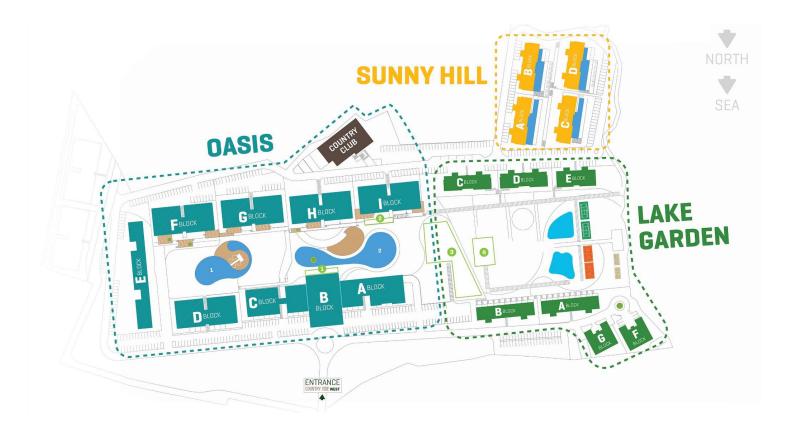

### Site Plan

### **About the Project**

This remarkable project comprising 522 units ranging from studios to 1 2 and 3 bedroom apartments. Embraced by picturesque natural surroundings, this spacious haven offers an introverted living experience complemented by top notch hotel services and facilities. With a focus on family and social lifestyles, the project boasts an array of cafes, restaurants, and sports and children's facilities.