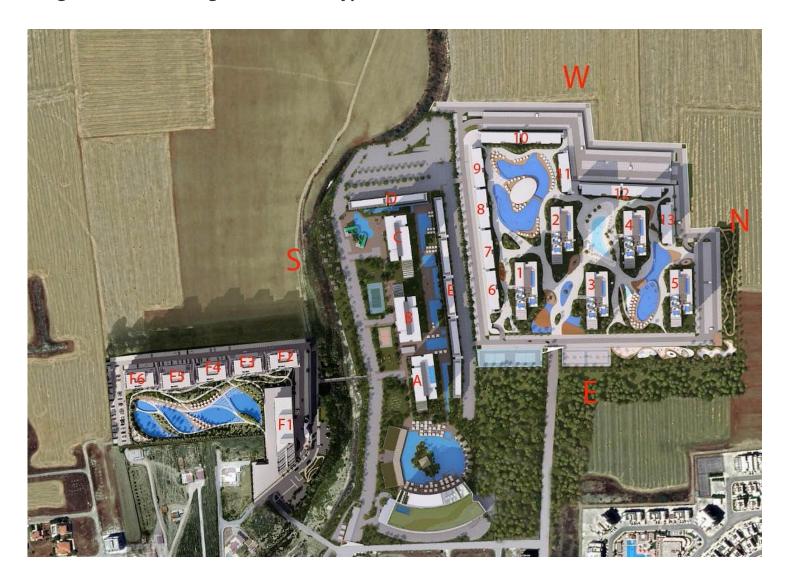

#### Site Plan

Long Beach, Iskele Long Beach, North Cyprus

#### **About the Project**

The newest project brings a new and luxurious perspective to life in Long Beach, Iskele, which is 500 meters away from the sea. The resort has 5 Highrise buildings which have 28 floors and 8 low-rise Block which have 5 floors.

The Project is located on the land with total 90727.18 m2 area and 2345 units which includes Studio, 1+1, 2+1, 3+1 and Penthouses.

Some of the facilities will be: three-storey parking area, Fit plus, infinity swimming pools on top of each highrise block, Business center and also all facilities in the project can be used. In the resort, there will be a total of 10000 m2 of indoor and outdoor swimming pools area. Also, pet park, paddle tennis courts and multifunctional fields.