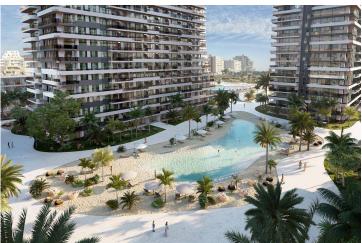

The Project is located on the land with total 90727.18 m2 area and 2345 units which includes Studio, 1+1, 2+1, 3+1 and Penthouses.

Some of the facilities will be: three-storey parking area, Fit plus, infinity swimming pools on top of each highrise block, Business center and also all facilities in the project can be used. In the resort, there will be a total of 10000 m2 of indoor and outdoor swimming pools area. Also, pet park, paddle tennis courts and multifunctional fields.