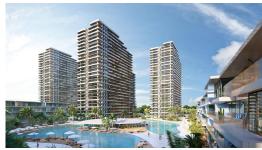

#### **About the Project**

The newest project brings a new and luxurious perspective to life in Long Beach, Iskele, which is 500 meters away from the sea. The resort has 5 Highrise buildings which have 28 floors and 8 low-rise Block which have 5 floors.

The Project is located on the land with total 90727.18 m2 area and 2345 units which includes Studio, 1+1, 2+1, 3+1 and Penthouses.

Some of the facilities will be: three-storey parking area, Fit plus, infinity swimming pools on top of each highrise block, Business center and also all facilities in the project can be used. In the resort, there will be a total of 10000 m2 of indoor and outdoor swimming pools area. Also, pet park, paddle tennis courts and multifunctional fields.