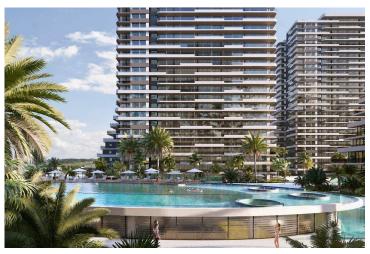

#### **About the Project**

The newest project brings a new and luxurious perspective to life in Long Beach, Iskele, which is 500 meters away from the sea. The resort has 5 Highrise buildings which have 28 floors and 8 low-rise Block which have 5 floors.

The Project is located on the land with total 90727.18 m2 area and 2345 units which includes Studio, 1+1, 2+1, 3+1 and Penthouses.

Some of the facilities will be: three-storey parking area, Fit plus, infinity swimming pools on top of each highrise block, Business center and also all facilities in the project can be used. In the resort, there will be a total of 10000 m2 of indoor and outdoor swimming pools area. Also, pet park, paddle tennis courts and multifunctional fields.