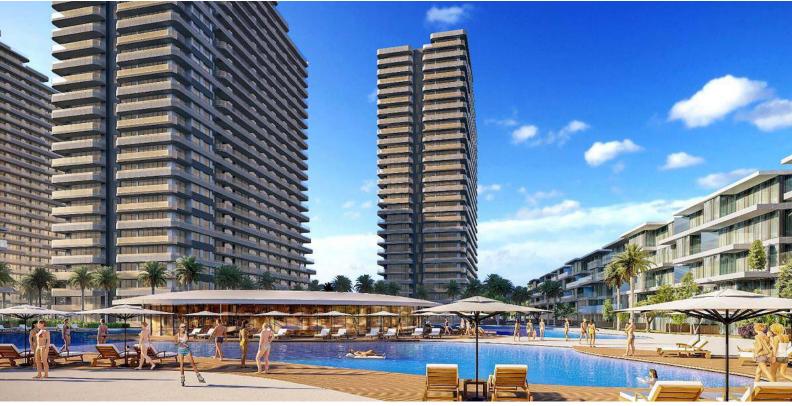

Long Beach, Iskele Long Beach, North Cyprus

- Property Ref: 408
- Resort facilities.
- Good location close to the sandy beach.
- A great investment opportunity.
- Rental management option available.
- Flexible payment plan.

£182,900

2 Bedrooms

1 Bathroom

40 Months Instalments

September 2027 Completion

**Exterior Images** 

**Interior Images** 

Floor Plan

#### **About the Project**

The newest project brings a new and luxurious perspective to life in Long Beach, Iskele, which is 500 meters away from the sea. The resort has 5 Highrise buildings which have 28 floors and 8 low-rise Block which have 5 floors.

The Project is located on the land with total 90727.18 m2 area and 2345 units which includes Studio, 1+1, 2+1, 3+1 and Penthouses.

Some of the facilities will be: three-storey parking area, Fit plus, infinity swimming pools on top of each highrise block, Business center and also all facilities in the project can be used. In the resort, there will be a total of 10000 m2 of indoor and outdoor swimming pools area. Also, pet park, paddle tennis courts and multifunctional fields.