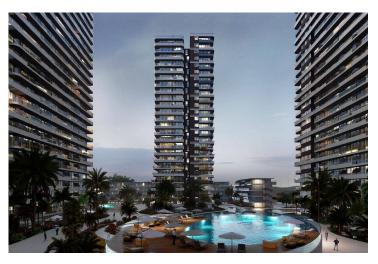

#### **About the Project**

The newest project brings a new and luxurious perspective to life in Long Beach, Iskele, which is 500 meters away from the sea. The resort has 5 Highrise buildings which have 28 floors and 8 low-rise Block which have 5 floors.

The Project is located on the land with total 90727.18 m2 area and 2345 units which includes Studio, 1+1, 2+1, 3+1 and Penthouses.

Some of the facilities will be: three-storey parking area, Fit plus, infinity swimming pools on top of each highrise block, Business center and also all facilities in the project can be used. In the resort, there will be a total of 10000 m2 of indoor and outdoor swimming pools area. Also, pet park, paddle tennis courts and multifunctional fields.