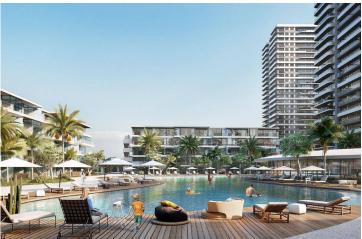

The Project is located on the land with total 90727.18 m2 area and 2345 units which includes Studio, 1+1, 2+1, 3+1 and Penthouses.

Some of the facilities will be: three-storey parking area, Fit plus, infinity swimming pools on top of each highrise block, Business center and also all facilities in the project can be used. In the resort, there will be a total of 10000 m2 of indoor and outdoor swimming pools area. Also, pet park, paddle tennis courts and multifunctional fields.