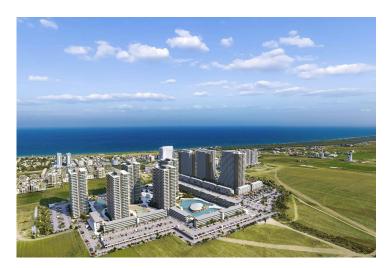

#### Site Plan

Long Beach, Iskele Long Beach, North Cyprus

#### **About the Project**

The newest project brings a new and luxurious perspective to life in Long Beach, Iskele, which is 500 meters away from the sea. The resort has 5 Highrise buildings which have 28 floors and 8 low-rise Block which have 5 floors.

The Project is located on the land with total 90727.18 m2 area and 2345 units which includes Studio, 1+1, 2+1, 3+1 and Penthouses.

Some of the facilities will be: three-storey parking area, Fit plus, infinity swimming pools on top of each highrise block, Business center and also all facilities in the project can be used. In the resort, there will be a total of 10000 m2 of indoor and outdoor swimming pools area. Also, pet park, paddle tennis courts and multifunctional fields.