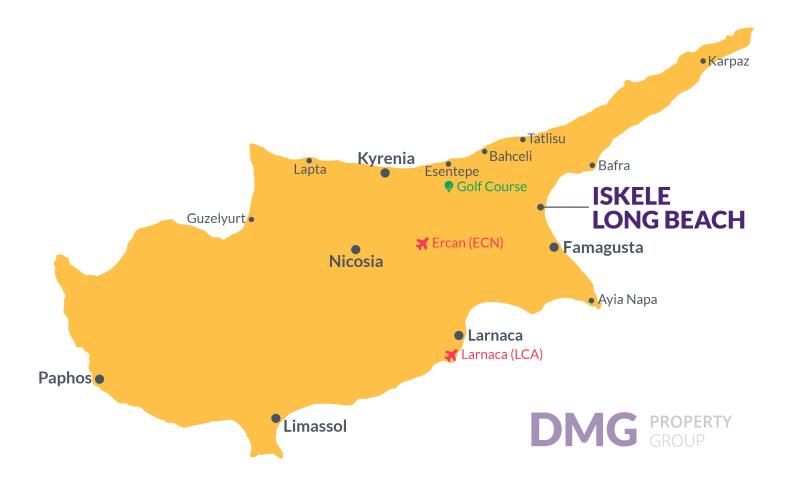

#### **Project Location**

The project is located in Iskele Long Beach, 500 meters away from the sea.

| Beach Club           | 2 mins  |
|----------------------|---------|
| Sandy Beach          | 3 mins  |
| Supermarket          | 5 mins  |
| Restaurants and Bars | 5 mins  |
| Famagusta            | 10 mins |

| Hospital        | 12 mins |
|-----------------|---------|
| Ercan Airport   | 40 mins |
| Larnaca Airport | 60 mins |
|                 |         |
|                 |         |