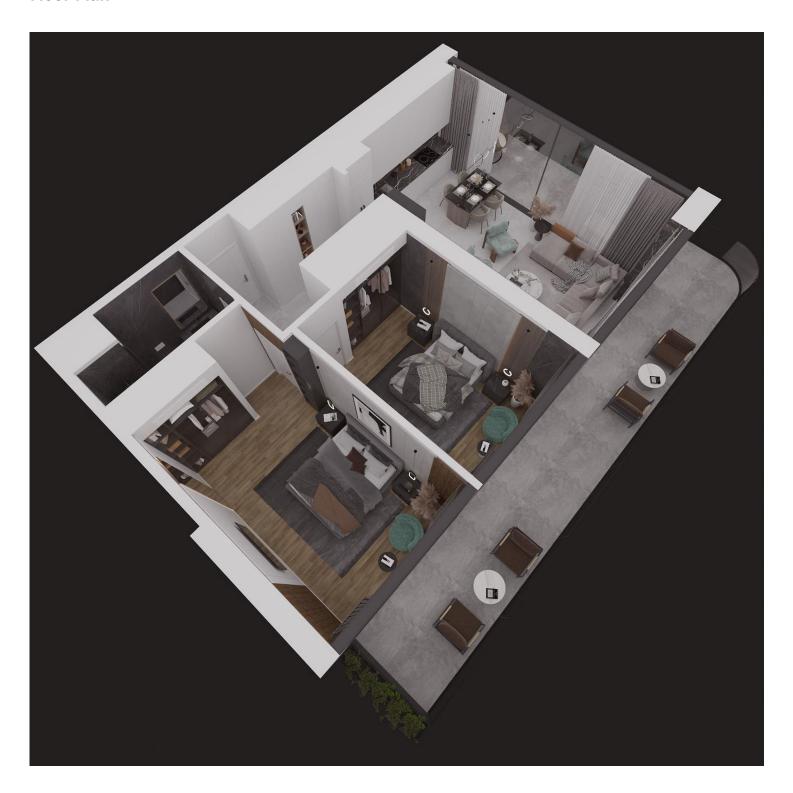

£182,900

2 Bedrooms

1 Bathroom

40 Months Instalments

September 2027 Completion

**Exterior Images** 

**Interior Images** 

Floor Plan

### **Lowest Price Unit For This Property Type**

**Property Info** 

| Туре                 | No                 |  |  |
|----------------------|--------------------|--|--|
| 2 Bedroom Apartment  | 1-10               |  |  |
| Block                | Floor              |  |  |
| BLU BLOK 06          | 1                  |  |  |
| Interior             | Total Living Space |  |  |
| 78.00 m <sup>2</sup> | 78.00 m²           |  |  |