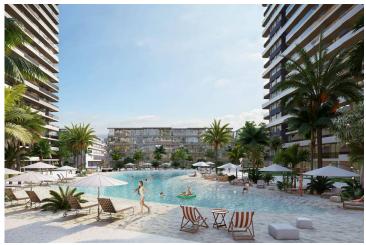

The Project is located on the land with total 90727.18 m2 area and 2345 units which includes Studio, 1+1, 2+1, 3+1 and Penthouses.

Some of the facilities will be: three-storey parking area, Fit plus, infinity swimming pools on top of each highrise block, Business center and also all facilities in the project can be used. In the resort, there will be a total of 10000 m2 of indoor and outdoor swimming pools area. Also, pet park, paddle tennis courts and multifunctional fields.