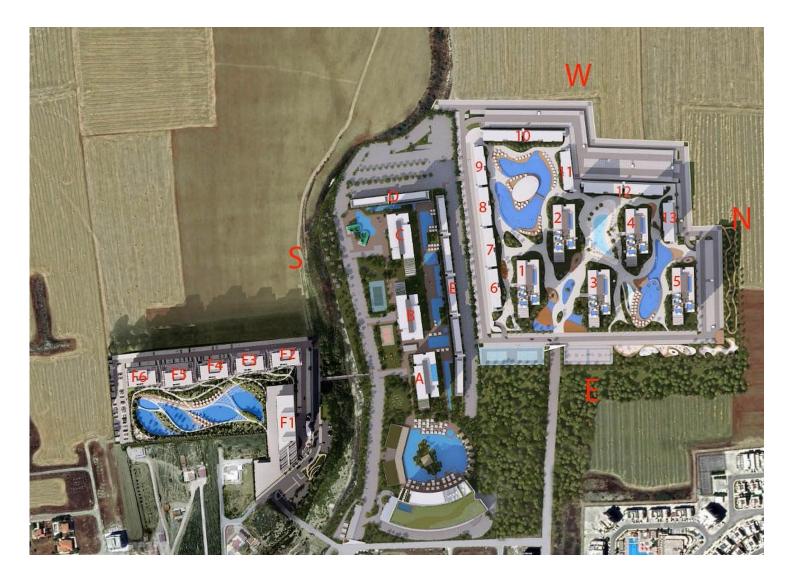

| <u> </u>                  | Gated Community  | Health Centre                                           |
| Laundry                                     | Lift                      | Market           | 유유<br>지도<br>Meeting/Conference<br>Room                  |
| လို<br>Onsite Management                    | Parking                   | Pet Park         | 文正<br>一<br>子<br>Pharmacy                                |
| Pool (Heated Indoor)                        | Pool (Outdoor)            | Restaurant       | 家會<br>家會<br>Running Paths                               |
| Sauna                                       | Shops                     | ර<br>ල්ලී<br>Spa | Steam Room                                              |



Facilities





#### Site Plan

Long Beach, Iskele Long Beach, North Cyprus





#### **Project Location**

The project is located in Iskele Long Beach, 500 meters away from the sea.



| Beach Club           | 2 mins  | Hospital        | 12 mins |
|----------------------|---------|-----------------|---------|
| Sandy Beach          | 3 mins  | Ercan Airport   | 40 mins |
| Supermarket          | 5 mins  | Larnaca Airport | 60 mins |
| Restaurants and Bars | 5 mins  |                 |         |
| Famagusta            | 10 mins |                 |         |



#### **About the Project**

The newest project brings a new and luxurious perspective to life in Long Beach, Iskele, which is 500 meters away from the sea. The resort has 5 Highrise buildings which have 28 floors and 8 low-rise Block which have 5 floors.

The Project is located on the land with total 90727.18