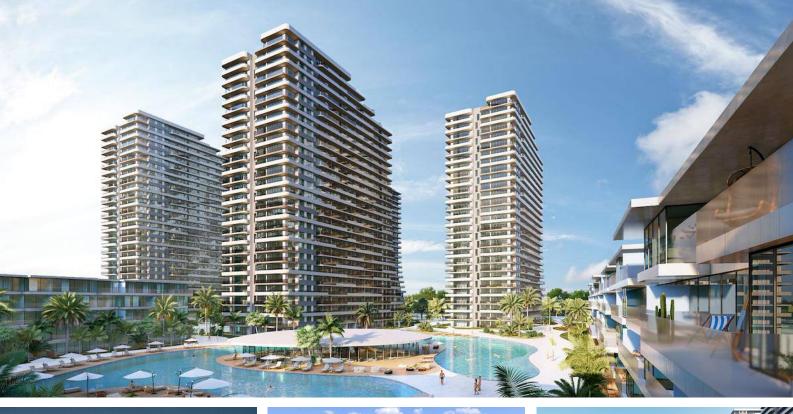

Long Beach, Iskele Long Beach, North Cyprus

- Property Ref: 407
- Resort facilities
- Good location close to the sandy beach
- A great investment opportunity
- Rental management option available
- Flexible payment plan

#### **About the Project**

The newest project brings a new and luxurious perspective to life in Long Beach, Iskele, which is 500 meters away from the sea. The resort has 5 Highrise buildings which have 28 floors and 8 low-rise Block which have 5 floors.

The Project is located on the land with total 90727.18 m2 area and 2345 units which includes Studio, 1+1, 2+1, 3+1 and Penthouses.

Some of the facilities will be: three-storey parking area, Fit plus, infinity swimming pools on top of each highrise block, Business center and also all facilities in the project can be used. In the resort, there will be a total of 10000 m2 of indoor and outdoor swimming pools area. Also, pet park, paddle tennis courts and multifunctional fields.