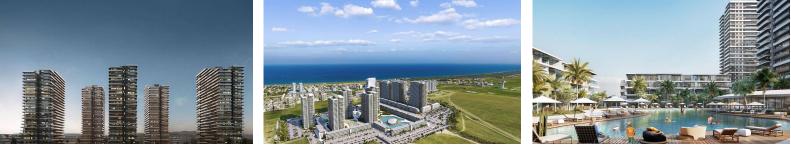

#### **About the Project**

The newest project brings a new and luxurious perspective to life in Long Beach, Iskele, which is 500 meters away from the sea. The resort has 5 Highrise buildings which have 28 floors and 8 low-rise Block which have 5 floors.

The Project is located on the land with total 90727.18 m2 area and 2345 units which includes Studio, 1+1, 2+1, 3+1 and Penthouses.

Some of the facilities will be: three-storey parking area, Fit plus, infinity swimming pools on top of each highrise block, Business center and also all facilities in the project can be used. In the resort, there will be a total of 10000 m2 of indoor and outdoor swimming pools area. Also, pet park, paddle tennis courts and multifunctional fields.