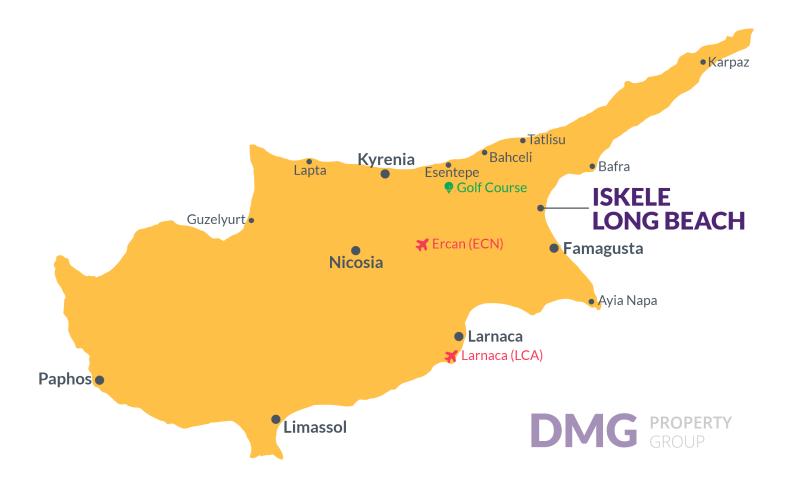

#### **Project Location**

The project is located in Iskele Long Beach, 500 meters away from the sea.

| Beach Club           | 2 mins  | Hospital        | 12 mins |
|----------------------|---------|-----------------|---------|
| Sandy Beach          | 3 mins  | Ercan Airport   | 40 mins |
| Supermarket          | 5 mins  | Larnaca Airport | 60 mins |
| Restaurants and Bars | 5 mins  |                 |         |
| Famagusta            | 10 mins |                 |         |