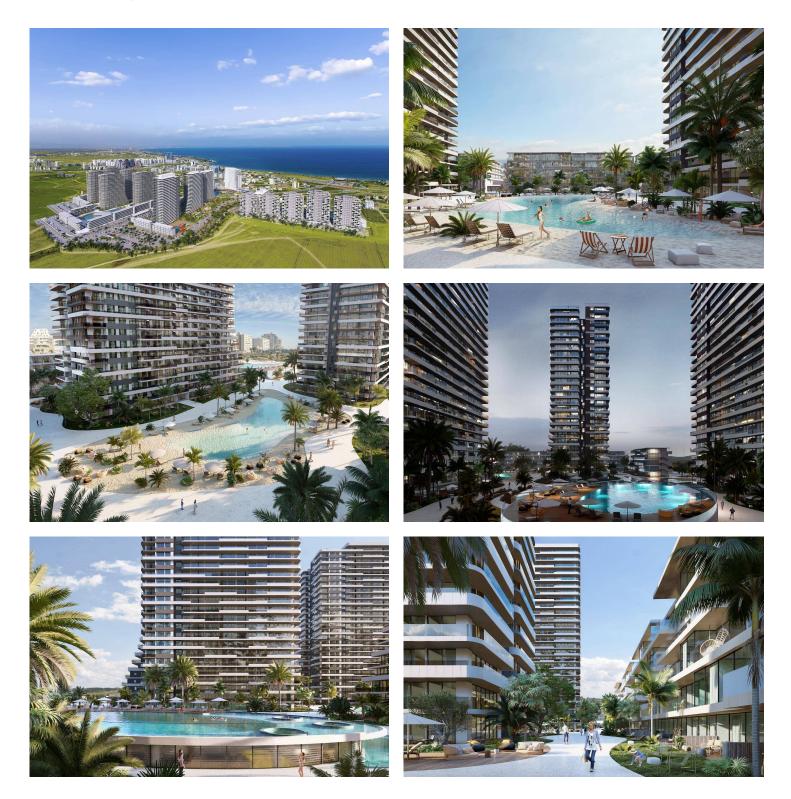

#### **About the Project**

The newest project brings a new and luxurious perspective to life in Long Beach, Iskele, which is 500 meters away from the sea. The resort has 5 Highrise buildings which have 28 floors and 8 low-rise Block which have 5 floors.

The Project is located on the land with total 90727.18 m2 area and 2345 units which includes Studio, 1+1, 2+1, 3+1 and Penthouses.

Some of the facilities will be: three-storey parking area, Fit plus, infinity swimming pools on top of each highrise block, Business center and also all facilities in the project can be used. In the resort, there will be a total of 10000 m2 of indoor and outdoor swimming pools area. Also, pet park, paddle tennis courts and multifunctional fields.

#### **Project Location**

The project is located in Iskele Long Beach, 500 meters away from the sea.

| Beach Club           | 2 mins  | Hospital        | 12 mins |
|----------------------|---------|-----------------|---------|
| Sandy Beach          | 3 mins  | Ercan Airport   | 40 mins |
| Supermarket          | 5 mins  | Larnaca Airport | 60 mins |
| Restaurants and Bars | 5 mins  |                 |         |
| Famagusta            | 10 mins |                 |         |