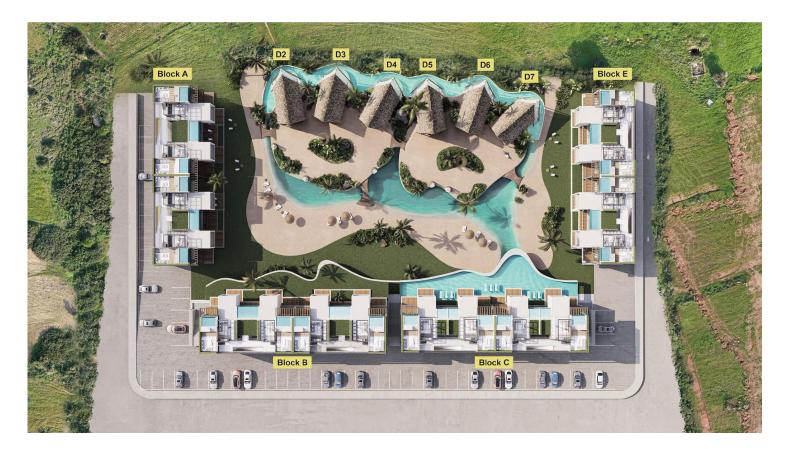

### Site Plan

Tatlisu, Kyrenia East, North Cyprus

### **About the Project**

The project will feature six, very unique and individually inspired islands, each with its own distinctive theme and flavor.

The focus of our resort is based upon health and wellness, and there will be no better place to feel this in everything around you, here. From the beautiful promenade along the river bed to the sea and sandy beach cove, or the bicycle path, to the high quality amenities and facilities, you will feel a better version of yourself.