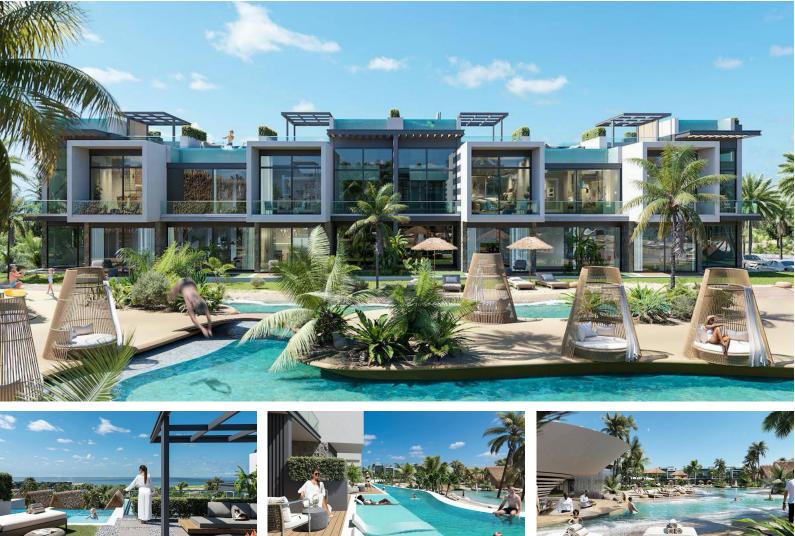

#### **Exterior Images**

DMG PROPERTY GROUP

### **About the Project**

The project will feature six, very unique and individually inspired islands, each with its own distinctive theme and flavor.

The focus of our resort is based upon health and wellness, and there will be no better place to feel this in everything around you, here. From the beautiful promenade along the river bed to the sea and sandy beach cove, or the bicycle path, to the high quality amenities and facilities, you will feel a better version of yourself.

And, it's not just the resort and its ability to make you feel at home, our properties are quite unique too. Whether you own a studio or a luxury villa inside of the lagoon, the quality of construction and finishing will also make you feel special. Each and every property will be built to a high standard, offering high ceilings to capture light and space, with floor to ceiling windows. High quality fixtures and fittings are standard, with choices of flooring and ceramics. Floor heating will be installed to bathrooms, and rooftop terraces will come with private plunge pools, summer outdoor kitchens, showers and BBQ areas.