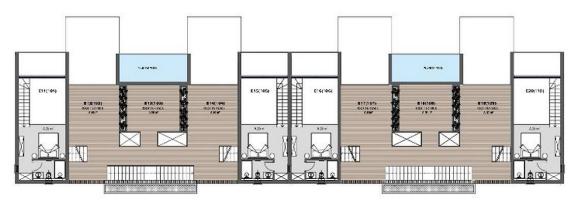

#### **Floor Plan**

GROUND FLOOR FLAN

FIRST FLOOR PLAN

WEZZAWINE PLAN

Facilities

| 会上」<br>原本国<br>Bar           | ر<br>ک<br>Cafe              | Children's Play<br>Ground  | Cinema                    |
|-----------------------------|-----------------------------|----------------------------|---------------------------|
| Concierge Service           | Cycling Paths               | Fitness                    | 了<br>Gardens (Landspaced) |
| LEE<br>LEE<br>Hobby Gardens | Laundry                     | Meeting/Conference<br>Room | ်<br>Onsite Management    |
| Parking                     | Pool (Heated Indoor)        | Pool (Outdoor)             | Restaurant                |
| Sauna                       | රු<br>ල්<br>ල්<br>ම්<br>Spa | Steam Room                 | 0<br>Tennis               |
| ے<br>Turkish Hammam         | Wellness                    | Yoga                       |                           |