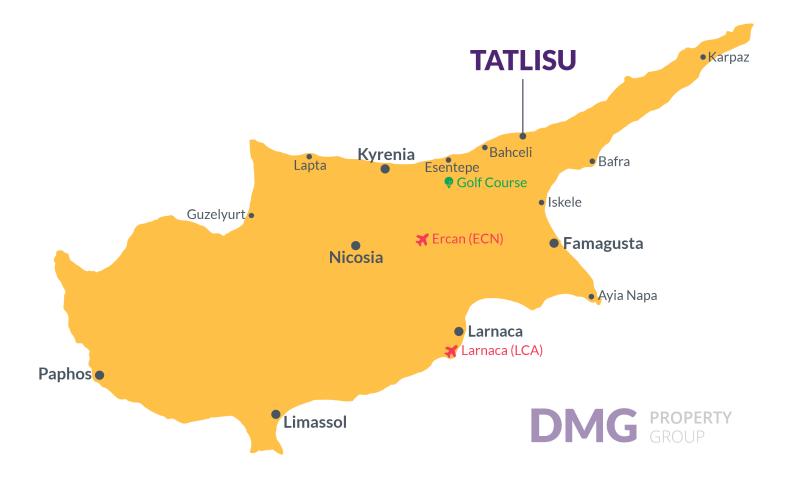

## **Project Location**

This seafront project is located in the Tatlisu area.

| Beach              | 1 min   | Ercan Airport   | 45 mins |
|--------------------|---------|-----------------|---------|
| Supermarket        | 1 min   | Famagusta       | 50 mins |
| Korineum Golf Club | 25 mins | Larnaca Airport | 65 mins |
| Nicosia            | 40 mins |                 |         |
| Kyrenia            | 45 mins |                 |         |