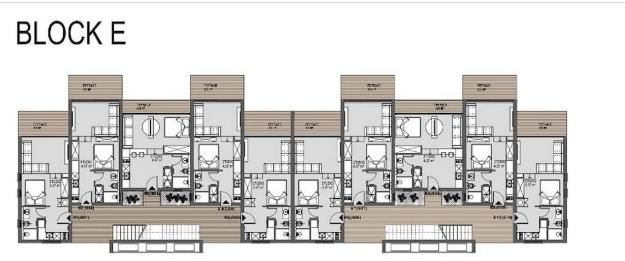

#### **Floor Plan**

GROUND FLOOR FLAN

FIRST FLOOR PLAN

WEZZAWINE PLAN

Facilities

| 会上」<br>原本国<br>Bar           | ر<br>ک<br>Cafe              | Children's Play<br>Ground  | Cinema                    |
|-----------------------------|-----------------------------|----------------------------|---------------------------|
| Concierge Service           | Cycling Paths               | Fitness                    | 了<br>Gardens (Landspaced) |
| LEE<br>LEE<br>Hobby Gardens | Laundry                     | Meeting/Conference<br>Room | ်<br>Onsite Management    |
| Parking                     | Pool (Heated Indoor)        | Pool (Outdoor)             | Restaurant                |
| Sauna                       | රු<br>ල්<br>ල්<br>ම්<br>Spa | Steam Room                 | 0<br>Tennis               |
| ے<br>Turkish Hammam         | Wellness                    | Yoga                       |                           |