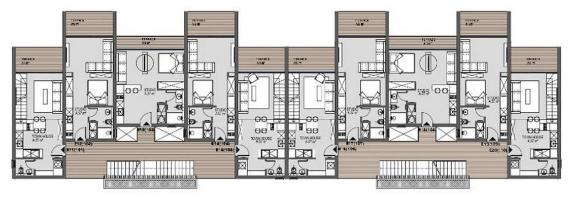

#### **Floor Plan**

GROUND FLOOR FLAN

FIRST FLOOR PLAN

WEZZAWINE PLAN

Facilities

| 会上」<br>原本国<br>Bar           | ر<br>ک<br>Cafe              | Children's Play<br>Ground  | Cinema                    |
|-----------------------------|-----------------------------|----------------------------|---------------------------|
| Concierge Service           | Cycling Paths               | Fitness                    | 了<br>Gardens (Landspaced) |
| LEE<br>LEE<br>Hobby Gardens | Laundry                     | Meeting/Conference<br>Room | ်<br>Onsite Management    |
| Parking                     | Pool (Heated Indoor)        | Pool (Outdoor)             | Restaurant                |
| Sauna                       | රු<br>ල්<br>ල්<br>ම්<br>Spa | Steam Room                 | 0<br>Tennis               |
| ے<br>Turkish Hammam         | Wellness                    | Yoga                       |                           |