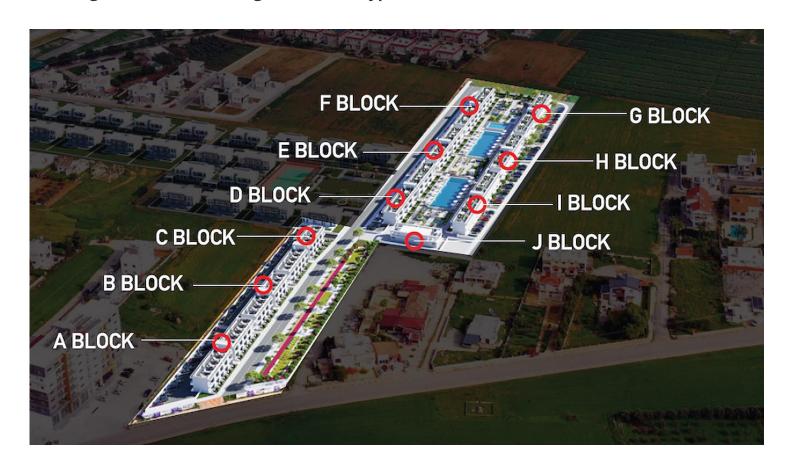

1 Bedroom

1 Bathroom

31 Months Instalments

**Exterior Images** 

**Interior Images** 

**Floor Plan** 

D-E-F-G-H-I BLOCK

TOTAL USAGE AREA 89 M<sup>2</sup>

## **About the Project**

The project consists of 9 two-storey buildings. And is located on an area of 21.000 m2. General Facilities: Central Generator Security Camera Automatic Entrance Gate Private Garden Parking Lot **Booster System** Central Satellite Central Purification System Site Security Reception Guest Relations & Management Office Insurance Service Rental Office Outdoor Gym Mini Market Vitamin Bar Restaurant Cafe Bar **Outdoor Swimming Pools** Walking Path Green Zone Game Club