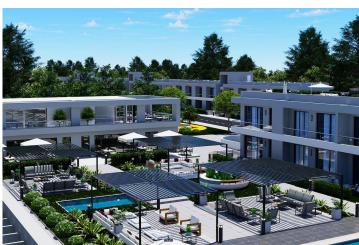

## **About the Project**

The project consists of 9 two-storey buildings. And is located on an area of 21.000 m2. General Facilities: Central Generator Security Camera Automatic Entrance Gate Private Garden Parking Lot **Booster System** Central Satellite Central Purification System Site Security Reception Guest Relations & Management Office Insurance Service Rental Office Outdoor Gym Mini Market Vitamin Bar Restaurant Cafe Bar **Outdoor Swimming Pools** Walking Path Green Zone Game Club