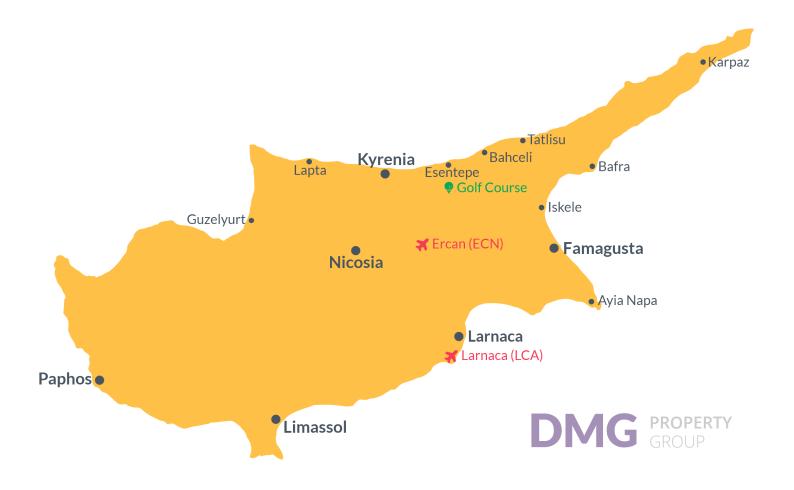

### **Project Location**

The project is located in the area of Yeni Boazichi (Famagusta), 1 km from the Mediterranean Sea.

| Forest            | 1 min  | Salamis Ancient City | 3 mins  |
|-------------------|--------|----------------------|---------|
| Government School | 1 min  | Long Beach           | 5 mins  |
| Private School    | 2 mins | Ercan Airport        | 30 mins |
| Hospital          | 2 mins | Nicosia              | 40 mins |
| Sandy Beach       | 3 mins | Larnaca Airport      | 50 mins |