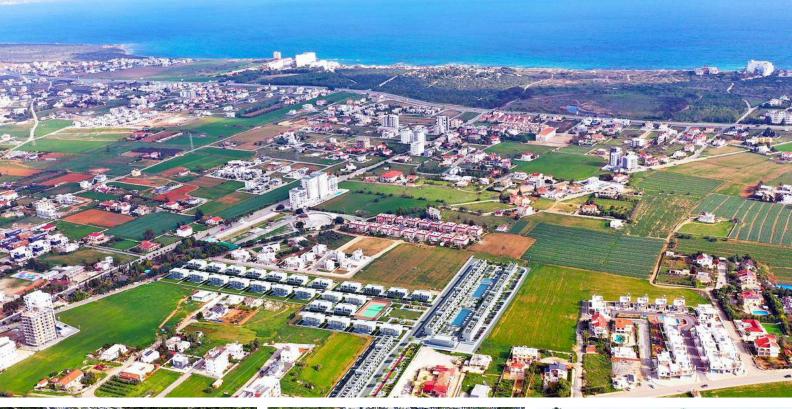

### **Project Location**

The project is located in the area of Yeni Boazichi (Famagusta), 1 km from the Mediterranean Sea.

| Forest            | 1 min  | Salamis Ancient City | 3 mins  |
|-------------------|--------|----------------------|---------|
| Government School | 1 min  | Long Beach           | 5 mins  |
| Private School    | 2 mins | Ercan Airport        | 30 mins |
| Hospital          | 2 mins | Nicosia              | 40 mins |
| Sandy Beach       | 3 mins | Larnaca Airport      | 50 mins |

## **About the Project**

The project consists of 9 two-storey buildings. And is located on an area of 21.000 m2. General Facilities: Central Generator Security Camera Automatic Entrance Gate Private Garden Parking Lot **Booster System** Central Satellite Central Purification System Site Security Reception Guest Relations & Management Office Insurance Service Rental Office Outdoor Gym Mini Market Vitamin Bar Restaurant Cafe Bar **Outdoor Swimming Pools** Walking Path Green Zone Game Club