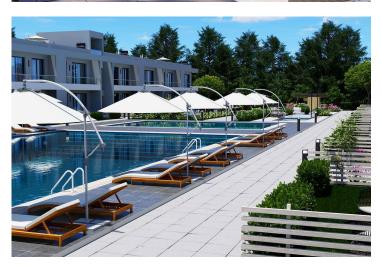

## **About the Project**

The project consists of 9 two-storey buildings. And is located on an area of 21.000 m2. General Facilities: Central Generator Security Camera Automatic Entrance Gate Private Garden Parking Lot **Booster System** Central Satellite Central Purification System Site Security Reception Guest Relations & Management Office Insurance Service Rental Office Outdoor Gym Mini Market Vitamin Bar Restaurant Cafe Bar **Outdoor Swimming Pools** Walking Path Green Zone Game Club