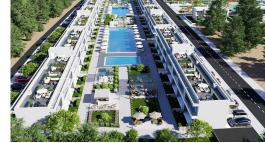

#### Site Plan

Yeni Bogazici, Iskele Yeni Bogazici, North Cyprus

## **About the Project**

The project consists of 9 two-storey buildings. And is located on an area of 21.000 m2. General Facilities: Central Generator Security Camera Automatic Entrance Gate Private Garden Parking Lot **Booster System** Central Satellite Central Purification System Site Security Reception Guest Relations & Management Office Insurance Service Rental Office Outdoor Gym Mini Market Vitamin Bar Restaurant Cafe Bar **Outdoor Swimming Pools** Walking Path Green Zone Game Club