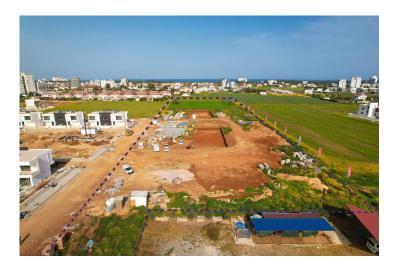

ool | 1 min  | Long Beach           | 5 mins  |
| Private School    | 2 mins | Ercan Airport        | 30 mins |
| Hospital          | 2 mins | Nicosia              | 40 mins |
| Sandy Beach       | 3 mins | Larnaca Airport      | 50 mins |



## **About the Project**

The project consists of 9 two-storey buildings. And is located on an area of 21.000 m2. General Facilities: Central Generator Security Camera Automatic Entrance Gate Private Garden Parking Lot **Booster System** Central Satellite Central Purification System Site Security Reception Guest Relations & Management Office Insurance Service Rental Office Outdoor Gym Mini Market Vitamin Bar Restaurant Cafe Bar **Outdoor Swimming Pools** Walking Path Green Zone Game Club

**Construction Status** 

**April 2024** 









March 2024



# **Lowest Price Unit For This Property Type**

**Property Info** 

| Туре                 | No                   |  |
|----------------------|----------------------|--|
| 1 Bedroom Apartment  | 1                    |  |
| Block                | Floor                |  |
| D                    | 0                    |  |
| Interior             | Balcony Terrace      |  |
| 60.20 m²             | 9.80 m²              |  |
| Total Living Space   | Plot                 |  |
| 70.00 m <sup>2</sup> | 19.00 m <sup>2</sup> |  |

#### **Lowest Price Unit For This Property Type**

#### **Payment Plan**

Current Date Start Date Delivery Date Price Initial Payment Amount

May 2024 December 2023 December 2025 £140,000 £49,000 35%

#### **40%** of the installment payment plan

| 1. Installment June 2