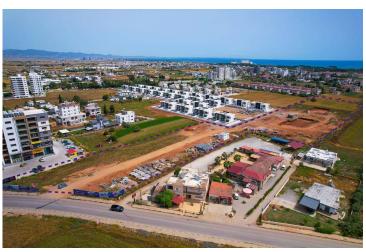

### **Project Location**

The project is located in the area of Yeni Boazichi (Famagusta), 1 km from the Mediterranean Sea.

| Forest            | 1 min  | Salamis Ancient City | 3 mins  |
|-------------------|--------|----------------------|---------|
| Government School | 1 min  | Long Beach           | 5 mins  |
| Private School    | 2 mins | Ercan Airport        | 30 mins |
| Hospital          | 2 mins | Nicosia              | 40 mins |
| Sandy Beach       | 3 mins | Larnaca Airport      | 50 mins |

## **About the Project**

The project consists of 9 two-storey buildings. And is located on an area of 21.000 m2. General Facilities: Central Generator Security Camera Automatic Entrance Gate Private Garden Parking Lot **Booster System** Central Satellite Central Purification System Site Security Reception Guest Relations & Management Office Insurance Service Rental Office Outdoor Gym Mini Market Vitamin Bar Restaurant Cafe Bar **Outdoor Swimming Pools** Walking Path Green Zone Game Club