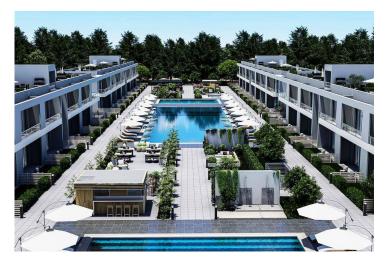

## **About the Project**

The project consists of 9 two-storey buildings. And is located on an area of 21.000 m2. General Facilities: Central Generator Security Camera Automatic Entrance Gate Private Garden Parking Lot **Booster System** Central Satellite Central Purification System Site Security Reception Guest Relations & Management Office Insurance Service Rental Office Outdoor Gym Mini Market Vitamin Bar Restaurant Cafe Bar **Outdoor Swimming Pools** Walking Path Green Zone Game Club