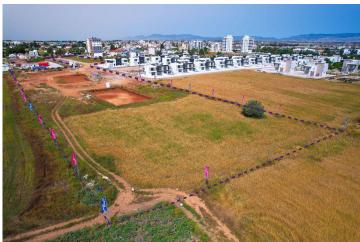

#### Site Plan

Yeni Bogazici, Iskele Yeni Bogazici, North Cyprus

### **Project Location**

The project is located in the area of Yeni Boazichi (Famagusta), 1 km from the Mediterranean Sea.

| Forest            | 1 min  | Salamis Ancient City | 3 mins  |
|-------------------|--------|----------------------|---------|
| Government School | 1 min  | Long Beach           | 5 mins  |
| Private School    | 2 mins | Ercan Airport        | 30 mins |
| Hospital          | 2 mins | Nicosia              | 40 mins |
| Sandy Beach       | 3 mins | Larnaca Airport      | 50 mins |