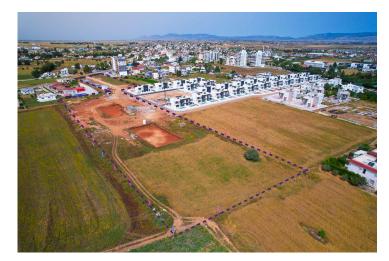

#### Site Plan

Yeni Bogazici, Iskele Yeni Bogazici, North Cyprus

### **Project Location**

The project is located in the area of Yeni Boazichi (Famagusta), 1 km from the Mediterranean Sea.

| Forest            | 1 min  | Salamis Ancient City | 3 mins  |
|-------------------|--------|----------------------|---------|
| Government School | 1 min  | Long Beach           | 5 mins  |
| Private School    | 2 mins | Ercan Airport        | 30 mins |
| Hospital          | 2 mins | Nicosia              | 40 mins |
| Sandy Beach       | 3 mins | Larnaca Airport      | 50 mins |

## **About the Project**

The project consists of 9 two-storey buildings. And is located on an area of 21.000 m2. General Facilities: Central Generator Security Camera Automatic Entrance Gate Private Garden Parking Lot **Booster System** Central Satellite Central Purification System Site Security Reception Guest Relations & Management Office Insurance Service Rental Office Outdoor Gym Mini Market Vitamin Bar Restaurant Cafe Bar **Outdoor Swimming Pools** Walking Path Green Zone Game Club