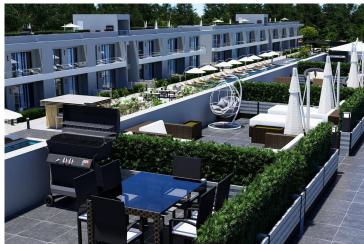

## **About the Project**

The project consists of 9 two-storey buildings. And is located on an area of 21.000 m2. General Facilities: Central Generator Security Camera Automatic Entrance Gate Private Garden Parking Lot **Booster System** Central Satellite Central Purification System Site Security Reception Guest Relations & Management Office Insurance Service Rental Office Outdoor Gym Mini Market Vitamin Bar Restaurant Cafe Bar **Outdoor Swimming Pools** Walking Path Green Zone Game Club