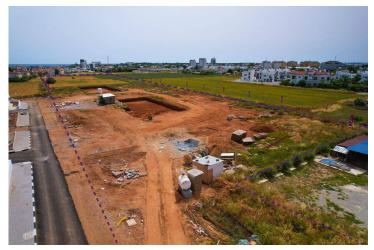

| Government School | 1 min  | Long Beach           | 5 mins  |
| Private School    | 2 mins | Ercan Airport        | 30 mins |
| Hospital          | 2 mins | Nicosia              | 40 mins |
| Sandy Beach       | 3 mins | Larnaca Airport      | 50 mins |



## **About the Project**

The project consists of 9 two-storey buildings. And is located on an area of 21.000 m2. General Facilities: Central Generator Security Camera Automatic Entrance Gate Private Garden Parking Lot **Booster System** Central Satellite Central Purification System Site Security Reception Guest Relations & Management Office Insurance Service Rental Office Outdoor Gym Mini Market Vitamin Bar Restaurant Cafe Bar **Outdoor Swimming Pools** Walking Path Green Zone Game Club

**Construction Status** 

**April 2024** 









March 2024



# **Lowest Price Unit For This Property Type**

**Property Info** 

| Туре                 | No                   |  |
|----------------------|----------------------|--|
| 1 Bedroom Apartment  | 1                    |  |
| Block                | Floor                |  |
| D                    | 0                    |  |
| Interior             | Balcony Terrace      |  |
| 60.20 m²             | 9.80 m²              |  |
| Total Living Space   | Plot                 |  |
| 70.00 m <sup>2</sup> | 19.00 m <sup>2</sup> |  |

#### **Lowest Price Unit For This Property Type**

#### **Payment Plan**

Current Date Start Date Delivery Date Price Initial Payment Amount

May 2024 December 2023 December 2025 £140,000 £49,000 35%

#### **40%** of the installment payment plan

| 1. In