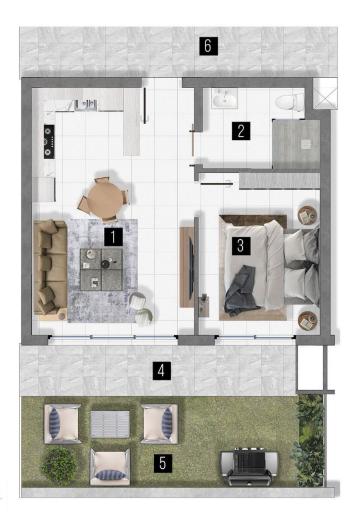

1 Bedroom

1 Bathroom

31 Months Instalments

**Exterior Images** 

**Interior Images** 

**Floor Plan** 

D-E-F-G-H-I BLOCK

TOTAL USAGE AREA 89 M<sup>2</sup>

| 1+1 WITH GARDEN |                 | AREA                |  |
|-----------------|-----------------|---------------------|--|
| 1               |                 | 0/0 1/2             |  |
| 1               | L. ROOM&KITCHEN | 26.8 M <sup>2</sup> |  |
| 2               | BATHROOM-WC     | $6.7 M^{2}$         |  |
| 3               | BEDROOM         | 14 M <sup>2</sup>   |  |
| 4               | BALCONY         | $9.8 M^{2}$         |  |
| 5               | GARDEN          | 19 M <sup>2</sup>   |  |
| 6               | COMMON AREA     | 12.7 M²             |  |
| Т               | OTAL USAGE AREA | 89 M²               |  |
|                 |                 |                     |  |
|                 |                 |                     |  |