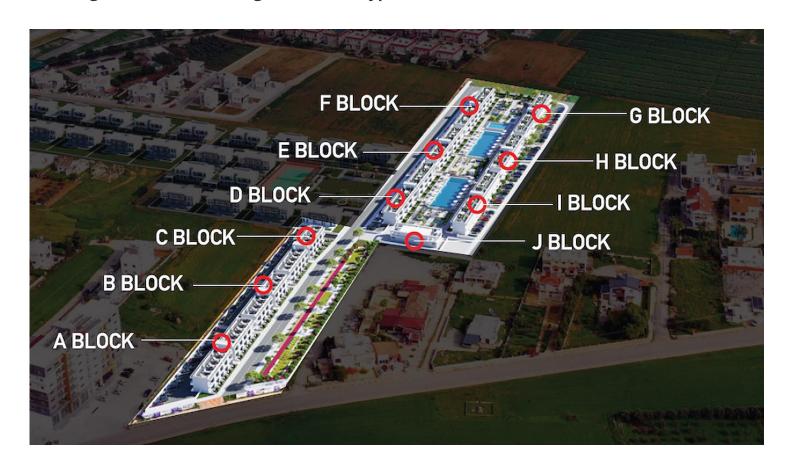

£115,000

Studio

1 Bathroom

31 Months Instalments

**Exterior Images** 

**Interior Images** 

**Floor Plan** 

A-B-C BLOCK