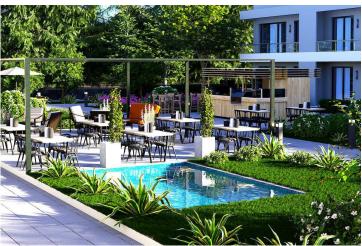

### **About the Project**

The project consists of 9 two-storey buildings. And is located on an area of 21.000 m2. General Facilities: Central Generator Security Camera Automatic Entrance Gate Private Garden Parking Lot **Booster System** Central Satellite Central Purification System Site Security Reception Guest Relations & Management Office Insurance Service Rental Office Outdoor Gym Mini Market Vitamin Bar Restaurant Cafe Bar **Outdoor Swimming Pools** Walking Path Green Zone Game Club