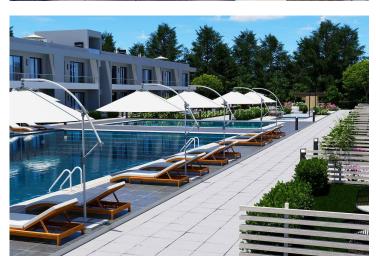

£115,000

Studio

1 Bathroom

31 Months Instalments

**Exterior Images** 

**Interior Images** 

**Floor Plan** 

A-B-C BLOCK

### **About the Project**

The project consists of 9 two-storey buildings. And is located on an area of 21.000 m2. General Facilities: Central Generator Security Camera Automatic Entrance Gate Private Garden Parking Lot **Booster System** Central Satellite Central Purification System Site Security Reception Guest Relations & Management Office Insurance Service Rental Office Outdoor Gym Mini Market Vitamin Bar Restaurant Cafe Bar **Outdoor Swimming Pools** Walking Path Green Zone Game Club