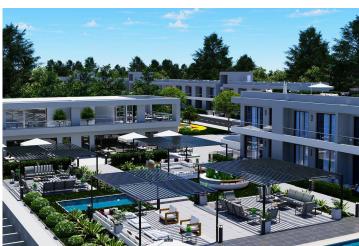

£115,000

Studio

1 Bathroom

31 Months Instalments

**Exterior Images** 

**Interior Images** 

**Floor Plan** 

A-B-C BLOCK

### **About the Project**

The project consists of 9 two-storey buildings. And is located on an area of 21.000 m2. General Facilities: Central Generator Security Camera Automatic Entrance Gate Private Garden Parking Lot **Booster System** Central Satellite Central Purification System Site Security Reception Guest Relations & Management Office Insurance Service Rental Office Outdoor Gym Mini Market Vitamin Bar Restaurant Cafe Bar **Outdoor Swimming Pools** Walking Path Green Zone Game Club