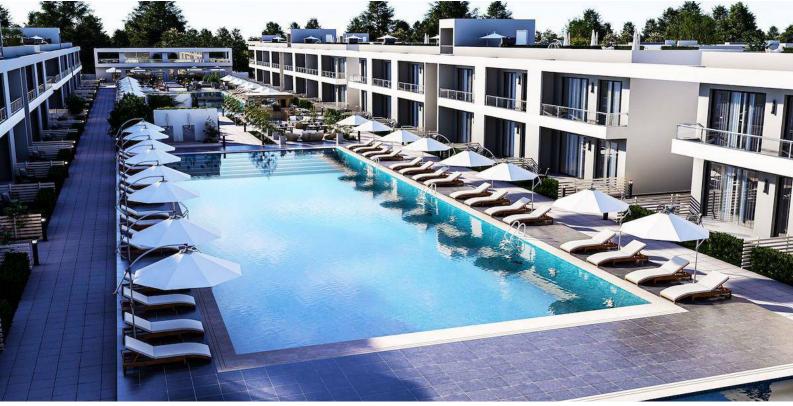

Yeni Bogazici, Iskele Yeni Bogazici, North Cyprus

- Property Ref: 400
- 1 km to the Mediterranean sea
- Outdoor swimming pools
- Central generator. Security camera. Automatic entrance gates.
- Reception. Guest relations & management Office. Insurance services
- Flexible payment plan

### **About the Project**

The project consists of 9 two-storey buildings. And is located on an area of 21.000 m2. General Facilities: Central Generator Security Camera Automatic Entrance Gate Private Garden Parking Lot **Booster System** Central Satellite Central Purification System Site Security Reception Guest Relations & Management Office Insurance Service Rental Office Outdoor Gym Mini Market Vitamin Bar Restaurant Cafe Bar **Outdoor Swimming Pools** Walking Path Green Zone Game Club