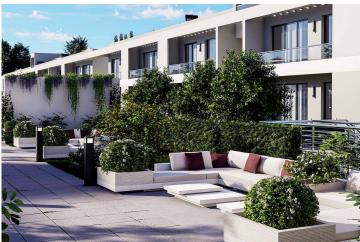

### **About the Project**

The project consists of 9 two-storey buildings. And is located on an area of 21.000 m2. General Facilities: Central Generator Security Camera Automatic Entrance Gate Private Garden Parking Lot **Booster System** Central Satellite Central Purification System Site Security Reception Guest Relations & Management Office Insurance Service Rental Office Outdoor Gym Mini Market Vitamin Bar Restaurant Cafe Bar **Outdoor Swimming Pools** Walking Path Green Zone Game Club