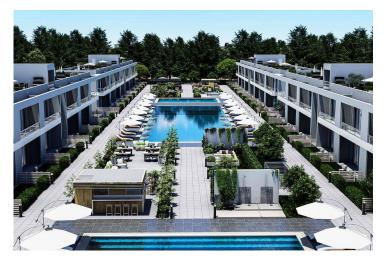

### **About the Project**

The project consists of 9 two-storey buildings. And is located on an area of 21.000 m2. General Facilities: Central Generator Security Camera Automatic Entrance Gate Private Garden Parking Lot **Booster System** Central Satellite Central Purification System Site Security Reception Guest Relations & Management Office Insurance Service Rental Office Outdoor Gym Mini Market Vitamin Bar Restaurant Cafe Bar **Outdoor Swimming Pools** Walking Path Green Zone Game Club