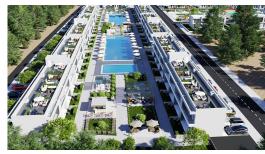

#### Site Plan

Yeni Bogazici, Iskele Yeni Bogazici, North Cyprus

### **About the Project**

The project consists of 9 two-storey buildings. And is located on an area of 21.000 m2. General Facilities: Central Generator Security Camera Automatic Entrance Gate Private Garden Parking Lot **Booster System** Central Satellite Central Purification System Site Security Reception Guest Relations & Management Office Insurance Service Rental Office Outdoor Gym Mini Market Vitamin Bar Restaurant Cafe Bar **Outdoor Swimming Pools** Walking Path Green Zone Game Club