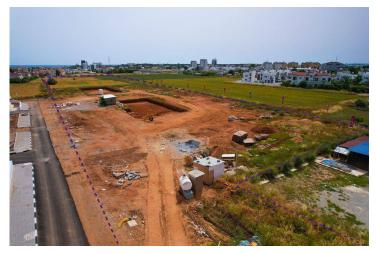

Government School | 1 min  | Long Beach           | 5 mins  |
| Private School    | 2 mins | Ercan Airport        | 30 mins |
| Hospital          | 2 mins | Nicosia              | 40 mins |
| Sandy Beach       | 3 mins | Larnaca Airport      | 50 mins |



### **About the Project**

The project consists of 9 two-storey buildings. And is located on an area of 21.000 m2. General Facilities: Central Generator Security Camera Automatic Entrance Gate Private Garden Parking Lot **Booster System** Central Satellite Central Purification System Site Security Reception Guest Relations & Management Office Insurance Service Rental Office Outdoor Gym Mini Market Vitamin Bar Restaurant Cafe Bar **Outdoor Swimming Pools** Walking Path Green Zone Game Club

**Construction Status** 

**April 2024** 









March 2024



# **Lowest Price Unit For This Property Type**

**Property Info** 

| Туре                 | No                   |
|----------------------|----------------------|
| Studio Apartment     | 2                    |
| Block                | Floor                |
| С                    | 0                    |
| Interior             | Balcony Terrace      |
| 27.30 m <sup>2</sup> | 13.70 m <sup>2</sup> |
| Total Living Space   | Plot                 |
| 41.00 m²             | 11.00 m²             |

#### **Lowest Price Unit For This Property Type**

#### **Payment Plan**

Current Date Start Date Delivery Date Price Initial Payment Amount

May 2024 December 2023 December 2025 £115,000 £40,250 35%

#### **40%** of the installment payment plan

| 1. Installment June 2024       |