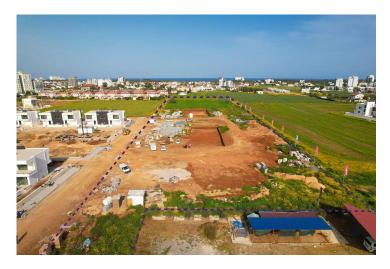

ol | 1 min  | Long Beach           | 5 mins  |
| Private School    | 2 mins | Ercan Airport        | 30 mins |
| Hospital          | 2 mins | Nicosia              | 40 mins |
| Sandy Beach       | 3 mins | Larnaca Airport      | 50 mins |



### **About the Project**

The project consists of 9 two-storey buildings. And is located on an area of 21.000 m2. General Facilities: Central Generator Security Camera Automatic Entrance Gate Private Garden Parking Lot **Booster System** Central Satellite Central Purification System Site Security Reception Guest Relations & Management Office Insurance Service Rental Office Outdoor Gym Mini Market Vitamin Bar Restaurant Cafe Bar **Outdoor Swimming Pools** Walking Path Green Zone Game Club

**Construction Status** 

**April 2024** 









March 2024



# **Lowest Price Unit For This Property Type**

**Property Info** 

| Туре                 | No                   |
|----------------------|----------------------|
| Studio Apartment     | 2                    |
| Block                | Floor                |
| С                    | 0                    |
| Interior             | Balcony Terrace      |
| 27.30 m <sup>2</sup> | 13.70 m <sup>2</sup> |
| Total Living Space   | Plot                 |
| 41.00 m²             | 11.00 m²             |

#### **Lowest Price Unit For This Property Type**

#### **Payment Plan**

Current Date Start Date Delivery Date Price Initial Payment Amount

May 2024 December 2023 December 2025 £115,000 £40,250 35%

#### **40%** of the installment payment plan

| 1. Installment June 2024       | £2,422 |
|-----