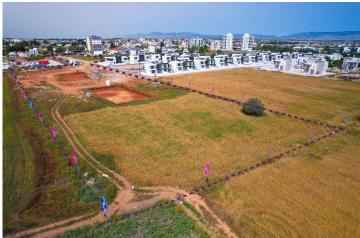

#### Site Plan

Yeni Bogazici, Iskele Yeni Bogazici, North Cyprus

#### **Project Location**

The project is located in the area of Yeni Boazichi (Famagusta), 1 km from the Mediterranean Sea.

| Forest            | 1 min  | Salamis Ancient City | 3 mins  |
|-------------------|--------|----------------------|---------|
| Government School | 1 min  | Long Beach           | 5 mins  |
| Private School    | 2 mins | Ercan Airport        | 30 mins |
| Hospital          | 2 mins | Nicosia              | 40 mins |
| Sandy Beach       | 3 mins | Larnaca Airport      | 50 mins |

### **About the Project**

The project consists of 9 two-storey buildings. And is located on an area of 21.000 m2. General Facilities: Central Generator Security Camera Automatic Entrance Gate Private Garden Parking Lot **Booster System** Central Satellite Central Purification System Site Security Reception Guest Relations & Management Office Insurance Service Rental Office Outdoor Gym Mini Market Vitamin Bar Restaurant Cafe Bar **Outdoor Swimming Pools** Walking Path Green Zone Game Club