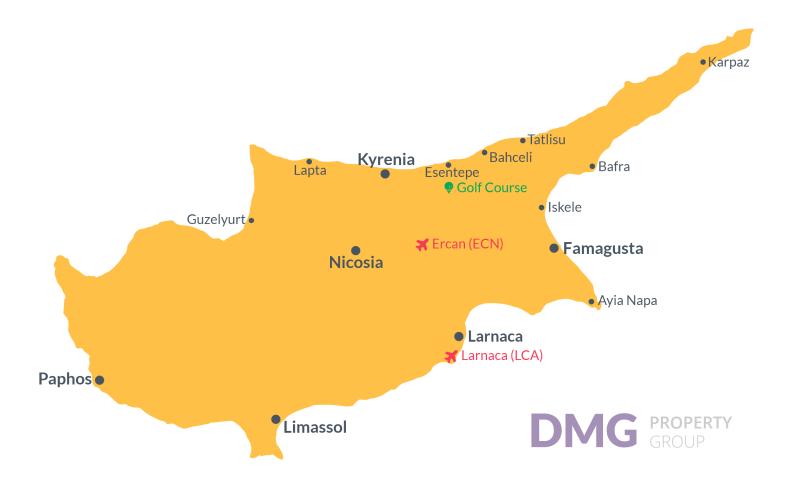

#### **Project Location**

The project is located in the area of Yeni Boazichi (Famagusta), 1 km from the Mediterranean Sea.

| Forest            | 1 min  | Salamis Ancient City | 3 mins  |
|-------------------|--------|----------------------|---------|
| Government School | 1 min  | Long Beach           | 5 mins  |
| Private School    | 2 mins | Ercan Airport        | 30 mins |
| Hospital          | 2 mins | Nicosia              | 40 mins |
| Sandy Beach       | 3 mins | Larnaca Airport      | 50 mins |