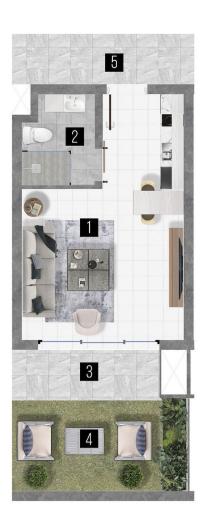

TOTAL USAGE AREA

 $52 M^{2}$ 

| <u>1+C</u> | WITH GARDEN      | AREA               |
|------------|------------------|--------------------|
| 1          | L. ROOM&KITCHEN  | 22.6 M²            |
| 2          | BATHROOM-WC      | 4.7 M <sup>2</sup> |
| 3          | BALCONY          | $5.5 M^2$          |
| 4          | GARDEN           | ]] M²              |
| 5          | COMMON AREA      | $8.2 M^2$          |
|            |                  |                    |
| -          | total usage area | 52 M <sup>2</sup>  |