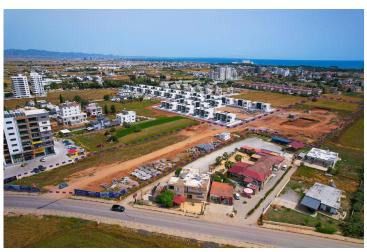

#### **Project Location**

The project is located in the area of Yeni Boazichi (Famagusta), 1 km from the Mediterranean Sea.

| Forest            | 1 min  | Salamis Ancient City | 3 mins  |
|-------------------|--------|----------------------|---------|
| Government School | 1 min  | Long Beach           | 5 mins  |
| Private School    | 2 mins | Ercan Airport        | 30 mins |
| Hospital          | 2 mins | Nicosia              | 40 mins |
| Sandy Beach       | 3 mins | Larnaca Airport      | 50 mins |

### **About the Project**

The project consists of 9 two-storey buildings. And is located on an area of 21.000 m2. General Facilities: Central Generator Security Camera Automatic Entrance Gate Private Garden Parking Lot **Booster System** Central Satellite Central Purification System Site Security Reception Guest Relations & Management Office Insurance Service Rental Office Outdoor Gym Mini Market Vitamin Bar Restaurant Cafe Bar **Outdoor Swimming Pools** Walking Path Green Zone Game Club