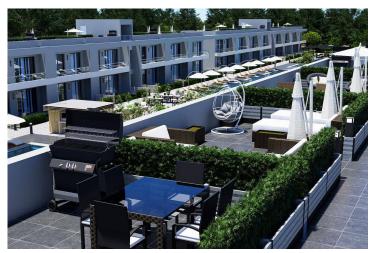

£115,000

Studio

1 Bathroom

31 Months Instalments

**Exterior Images** 

**Interior Images** 

**Floor Plan** 

A-B-C BLOCK

### **About the Project**

The project consists of 9 two-storey buildings. And is located on an area of 21.000 m2. General Facilities: Central Generator Security Camera Automatic Entrance Gate Private Garden Parking Lot **Booster System** Central Satellite Central Purification System Site Security Reception Guest Relations & Management Office Insurance Service Rental Office Outdoor Gym Mini Market Vitamin Bar Restaurant Cafe Bar **Outdoor Swimming Pools** Walking Path Green Zone Game Club