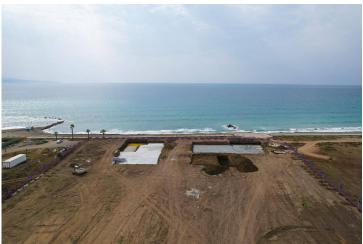

### **About the Project**

This new **seafront** project is located in **Gaziveren** district near Guzelyurt town.

Total area of the project is 23635m2.

**Construction Status** 

April 2024

January 2024