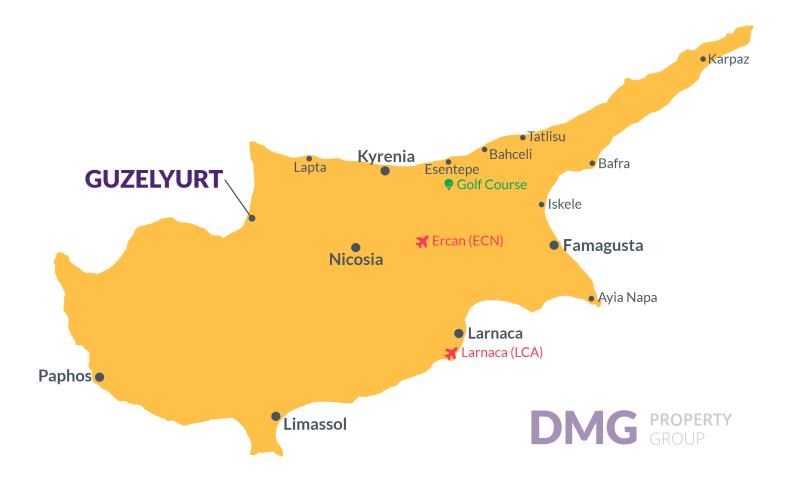

## **Project Location**

The project is located on the Mediterranean coast in the Gaziveren area.

| Beach                        | 1 min   | Guzelyurt       | 12 mins |
|------------------------------|---------|-----------------|---------|
| Supermarket                  | 1 min   | Lefke           | 20 mins |
| Pharmacy                     | 1 min   | Nicosia         | 40 mins |
| Restaurant and Bar           | 1 min   | Ercan Airport   | 60 mins |
| European University of Lefke | 12 mins | Larnaca Airport | 80 mins |