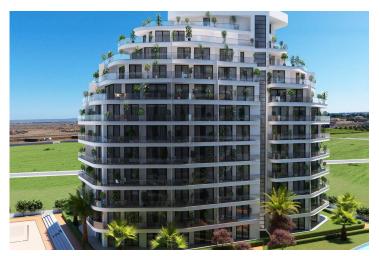

**Guzelyurt, North Cyprus** 

- Property Ref: 398
- Seafront project
- Marina. Harbor. Cabanas. Beach.
- Hotel facilities
- Good for investment

£325,500

215 m<sup>2</sup>

2 Bedrooms

2 Bathrooms

32 Months Instalments

### **About the Project**

This new **seafront** project is located in **Gaziveren** district near Guzelyurt town.

Total area of the project is 23635m2.