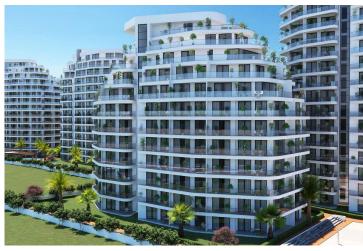

**Guzelyurt, North Cyprus** 

- Property Ref: 398
- Seafront project
- Marina. Harbor. Cabanas. Beach.
- Hotel facilities
- Good for investment

£325,500

215 m<sup>2</sup>

2 Bedrooms

2 Bathrooms

32 Months Instalments

### **About the Project**

This new **seafront** project is located in **Gaziveren** district near Guzelyurt town.

Total area of the project is 23635m2.