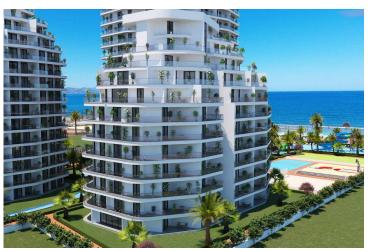

**Guzelyurt, North Cyprus** 

- Property Ref: 398
- Seafront project
- Marina. Harbor. Cabanas. Beach.
- Hotel facilities
- Good for investment

£325,500

215 m<sup>2</sup>

2 Bedrooms

2 Bathrooms

32 Months Instalments

### **About the Project**

This new **seafront** project is located in **Gaziveren** district near Guzelyurt town.

Total area of the project is 23635m2.