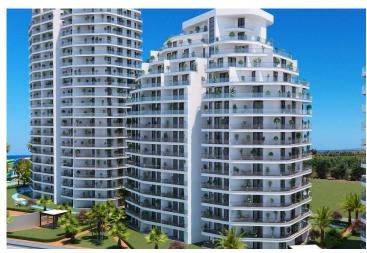

**Guzelyurt, North Cyprus** 

- Property Ref: 398
- Seafront project
- Marina. Harbor. Cabanas. Beach.
- Hotel facilities
- Good for investment

£325,500

215 m<sup>2</sup>

2 Bedrooms

2 Bathrooms

32 Months Instalments

January 2027

**Exterior Images** 

**Interior Images** 

**Floor Plan** 

### **About the Project**

This new **seafront** project is located in **Gaziveren** district near Guzelyurt town.

Total area of the project is 23635m2.