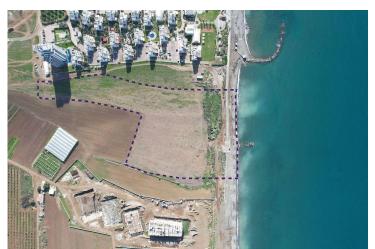

### Site Plan

**Guzelyurt, North Cyprus** 

## **Project Location**

The project is located on the Mediterranean coast in the Gaziveren area.

| Beach                        | 1 min   | Guzelyurt       | 12 mins |
|------------------------------|---------|-----------------|---------|
| Supermarket                  | 1 min   | Lefke           | 20 mins |
| Pharmacy                     | 1 min   | Nicosia         | 40 mins |
| Restaurant and Bar           | 1 min   | Ercan Airport   | 60 mins |
| European University of Lefke | 12 mins | Larnaca Airport | 80 mins |

### **About the Project**

This new **seafront** project is located in **Gaziveren** district near Guzelyurt town.

Total area of the project is 23635m2.