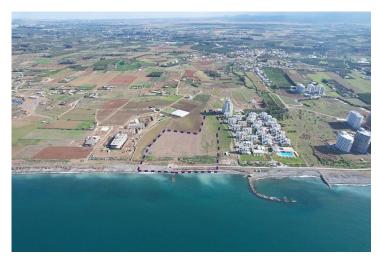

## **Project Location**

The project is located on the Mediterranean coast in the Gaziveren area.

| Beach                        | 1 min   | Guzelyurt       | 12 mins |
|------------------------------|---------|-----------------|---------|
| Supermarket                  | 1 min   | Lefke           | 20 mins |
| Pharmacy                     | 1 min   | Nicosia         | 40 mins |
| Restaurant and Bar           | 1 min   | Ercan Airport   | 60 mins |
| European University of Lefke | 12 mins | Larnaca Airport | 80 mins |

### **About the Project**

This new **seafront** project is located in **Gaziveren** district near Guzelyurt town.

Total area of the project is 23635m2.