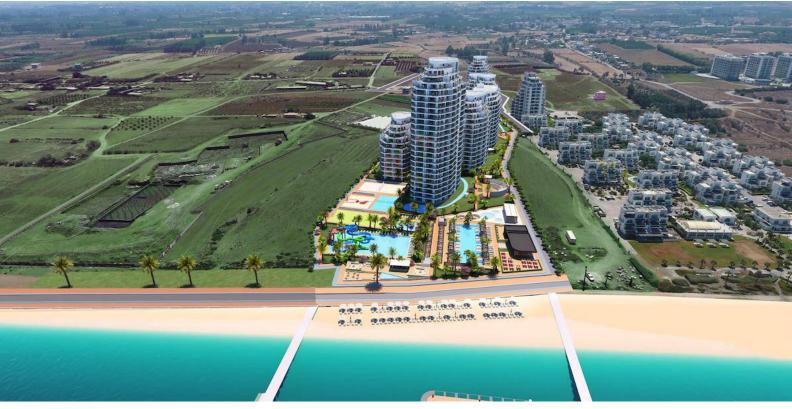

**Guzelyurt, North Cyprus** 

- Property Ref: 398
- Seafront project
- Marina. Harbor. Cabanas. Beach.
- Hotel facilities
- Good for investment

£325,500

215 m<sup>2</sup>

2 Bedrooms

2 Bathrooms

32 Months Instalments

### **About the Project**

This new **seafront** project is located in **Gaziveren** district near Guzelyurt town.

Total area of the project is 23635m2.

## **Project Location**

The project is located on the Mediterranean coast in the Gaziveren area.

| Beach                        | 1 min   | Guzelyurt       | 12 mins |
|------------------------------|---------|-----------------|---------|
| Supermarket                  | 1 min   | Lefke           | 20 mins |
| Pharmacy                     | 1 min   | Nicosia         | 40 mins |
| Restaurant and Bar           | 1 min   | Ercan Airport   | 60 mins |
| European University of Lefke | 12 mins | Larnaca Airport | 80 mins |