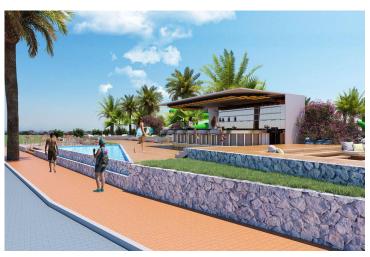

#### **Facilities**

#### **Outdoor Social Facilities:**

- Marina. Harbor. Cabanas.
- Beach
- Sunset Bar
- Aquapark for adults
- Aquapark for kids
- Family pool
- Jacuzzi Pool
- Surf school
- Children playing area
- Indoor Garage
- Amphitheatre
- Summer Cinema
- Football Court
- Basketball Court
- Volleyball Court
- Tennis Court
- Outdoor Parking
- Bicycle Parking
- Scooter and Bicycle Road
- High speed internet
- Generator
- Charge for Electric Vehicles