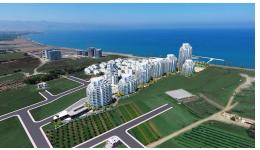

## **Project Location**

The project is located on the Mediterranean coast in the Gaziveren area.

| Beach                        | 1 min   | Guzelyurt       | 12 mins |
|------------------------------|---------|-----------------|---------|
| Supermarket                  | 1 min   | Lefke           | 20 mins |
| Pharmacy                     | 1 min   | Nicosia         | 40 mins |
| Restaurant and Bar           | 1 min   | Ercan Airport   | 60 mins |
| European University of Lefke | 12 mins | Larnaca Airport | 80 mins |

### **About the Project**

This new **seafront** project is located in **Gaziveren** district near Guzelyurt town.

Total area of the project is 23635m2.