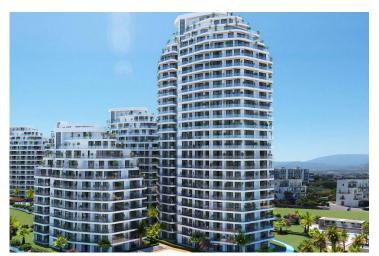

**Guzelyurt, North Cyprus** 

- Property Ref: 398
- Seafront project
- Marina. Harbor. Cabanas. Beach.
- Hotel facilities
- Good for investment

£325,500

215 m<sup>2</sup>

2 Bedrooms

2 Bathrooms

32 Months Instalments

### **About the Project**

This new **seafront** project is located in **Gaziveren** district near Guzelyurt town.

Total area of the project is 23635m2.