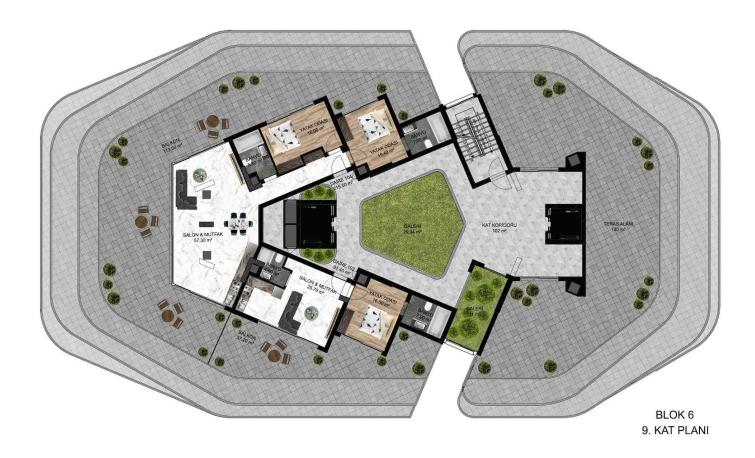

January 2027

**Exterior Images** 

**Interior Images** 

**Floor Plan** 

# **Lowest Price Unit For This Property Type**

**Property Info** 

| Туре                  | No                    |
|-----------------------|-----------------------|
| 2 Bedroom Apartment   | 104                   |
| Block                 | Floor                 |
| 6                     | 11                    |
| Interior              | Balcony Terrace       |
| 102.50 m <sup>2</sup> | 113.00 m <sup>2</sup> |
| Total Living Space    |                       |
| 215.50 m <sup>2</sup> |                       |