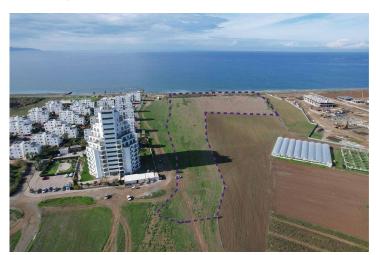

### Site Plan

**Guzelyurt, North Cyprus** 

## **Project Location**

The project is located on the Mediterranean coast in the Gaziveren area.

| Beach                        | 1 min   | Guzelyurt       | 12 mins |
|------------------------------|---------|-----------------|---------|
| Supermarket                  | 1 min   | Lefke           | 20 mins |
| Pharmacy                     | 1 min   | Nicosia         | 40 mins |
| Restaurant and Bar           | 1 min   | Ercan Airport   | 60 mins |
| European University of Lefke | 12 mins | Larnaca Airport | 80 mins |

### **About the Project**

This new **seafront** project is located in **Gaziveren** district near Guzelyurt town.

Total area of the project is 23635m2.