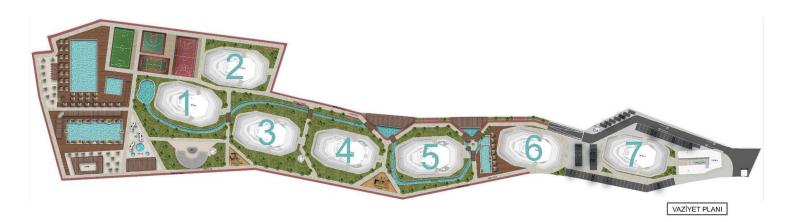

### Site Plan

**Guzelyurt, North Cyprus** 

### **About the Project**

This new **seafront** project is located in **Gaziveren** district near Guzelyurt town.

Total area of the project is 23635m2.