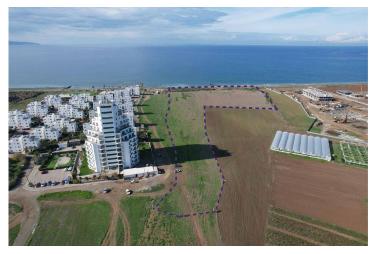

# Site Plan

Guzelyurt, North Cyprus

VAZİYET PLANI

## **About the Project**

This new **seafront** project is located in **Gaziveren** district near Guzelyurt town.

Total area of the project is 23635m2.