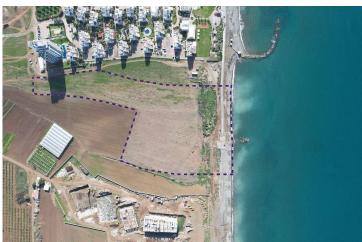

# Site Plan

Guzelyurt, North Cyprus

VAZİYET PLANI

## **About the Project**

This new **seafront** project is located in **Gaziveren** district near Guzelyurt town.

Total area of the project is 23635m2.