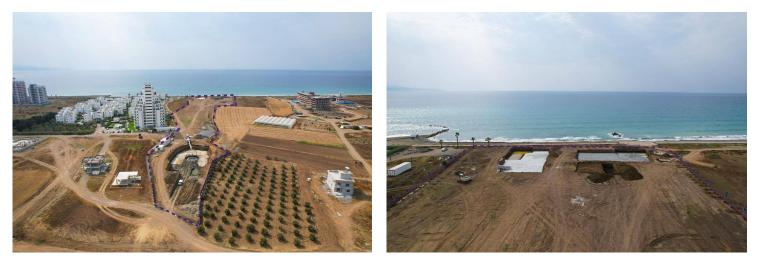

| 40 mins |
| Restaurant and Bar           | 1 min   | Ercan Airport   | 60 mins |
| European University of Lefke | 12 mins | Larnaca Airport | 80 mins |



## **About the Project**

This new **seafront** project is located in **Gaziveren** district near Guzelyurt town.

Total area of the project is 23635m2.

#### **Outdoor Social Facilities:**

- Marina. Harbor. Cabanas.
- Beach
- Sunset Bar
- Aquapark for adults
- Aquapark for kids
- Family pool
- Jacuzzi Pool
- Surf school
- Children playing area
- Indoor Garage
- Amphitheatre
- Summer Cinema
- Football Court
- Basketball Court
- Volleyball Court
- Tennis Court
- Outdoor Parking
- Bicycle Parking
- Scooter and Bicycle Road
- High speed internet
- Generator
- Charge for Electric Vehicles

**Construction Status** 

### April 2024



### January 2024









## Lowest Price Unit For This Property Type

#### **Property Info**





### Lowest Price Unit For This Property Type

#### **Payment Plan**

| Current Date<br>May 2024 | Start Date<br>January 2024 | Delivery D<br><b>January</b> |           | Price<br><b>£95,500</b> | Initial Pay<br><b>£33,425</b> | vment Amount |
|--------------------------|----------------------------|------------------------------|-----------|-------------------------|-------------------------------|--------------|
| <b>65%</b> of the insta  | illment payment plar       | 1                            |           |                         |                               |              |
| 1. Installment J         | une 2024                   | £1,940                       | 25. Inst  | allment