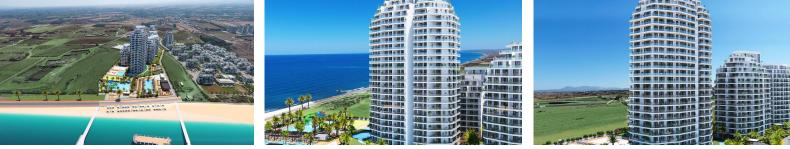

### **Guzelyurt, North Cyprus**

- Property Ref: 397
- Seafront project
- Marina. Harbor. Cabanas. Beach.
- Hotel facilities
- Good for investment

51  $m^2$  to 230  $m^2$ 

1 Bedroom

1 Bathroom

32 Months Instalments

## **About the Project**

This new **seafront** project is located in **Gaziveren** district near Guzelyurt town.

Total area of the project is 23635m2.