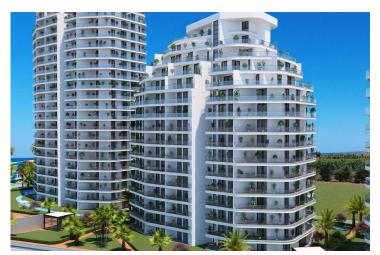

### **Guzelyurt, North Cyprus**

- Property Ref: 397
- Seafront project
- Marina. Harbor. Cabanas. Beach.
- Hotel facilities
- Good for investment

51  $m^2$  to 230  $m^2$ 

1 Bedroom

1 Bathroom

32 Months Instalments

January 2027 Completion

**Exterior Images** 

**Interior Images** 

**Floor Plan** 

BLOK 6 ZEMİN KAT PLANI

## **About the Project**

This new **seafront** project is located in **Gaziveren** district near Guzelyurt town.

Total area of the project is 23635m2.