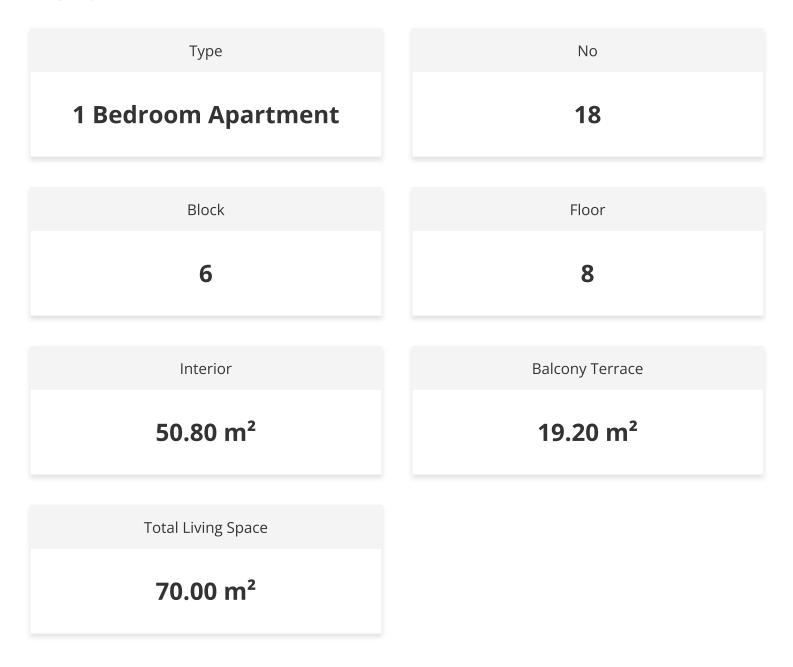

ean University of Lefke | 12 mins | Larnaca Airport | 80 mins |



## **About the Project**

This new **seafront** project is located in **Gaziveren** district near Guzelyurt town.

Total area of the project is 23635m2.

#### **Outdoor Social Facilities:**

- Marina. Harbor. Cabanas.
- Beach
- Sunset Bar
- Aquapark for adults
- Aquapark for kids
- Family pool
- Jacuzzi Pool
- Surf school
- Children playing area
- Indoor Garage
- Amphitheatre
- Summer Cinema
- Football Court
- Basketball Court
- Volleyball Court
- Tennis Court
- Outdoor Parking
- Bicycle Parking
- Scooter and Bicycle Road
- High speed internet
- Generator
- Charge for Electric Vehicles

**Construction Status** 

### April 2024



### January 2024









## Lowest Price Unit For This Property Type

#### **Property Info**





### Lowest Price Unit For This Property Type

#### **Payment Plan**

| Current Date<br>May 2024 | Start Date<br>January 2024 | Delivery D<br><b>January</b> |           | Price<br><b>£95,500</b> | Initial Pay<br><b>£33,425</b> | vment Amount |
|--------------------------|----------------------------|------------------------------|-----------|-------------------------|-------------------------------|--------------|
| <b>65%</b> of the insta  | illment payment plar       | 1                            |           |                         |                               |              |
| 1. Installment J         | une 2024                   | £1,940                       | 25. Inst  | allment June 2026       |                               | £1,940       |
| 2. Installment J         | ul