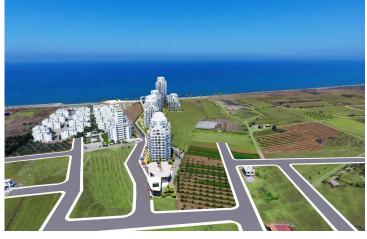

# Site Plan

Guzelyurt, North Cyprus

VAZİYET PLANI

## **Project Location**

The project is located on the Mediterranean coast in the Gaziveren area.

| Beach                        | 1 min   | Guzelyurt       | 12 mins |
|------------------------------|---------|-----------------|---------|
| Supermarket                  | 1 min   | Lefke           | 20 mins |
| Pharmacy                     | 1 min   | Nicosia         | 40 mins |
| Restaurant and Bar           | 1 min   | Ercan Airport   | 60 mins |
| European University of Lefke | 12 mins | Larnaca Airport | 80 mins |

## **About the Project**

This new **seafront** project is located in **Gaziveren** district near Guzelyurt town.

Total area of the project is 23635m2.