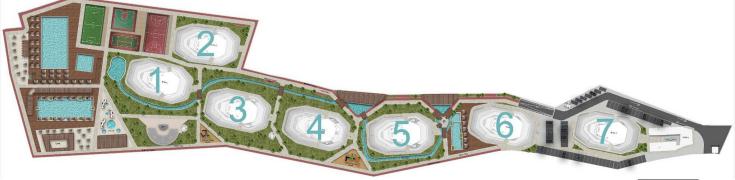

### **Guzelyurt, North Cyprus**

- Property Ref: 397
- Seafront project
- Marina. Harbor. Cabanas. Beach.
- Hotel facilities
- Good for investment







51  $m^2$  to 230  $m^2$ 

1 Bedroom



1 Bathroom

32 Months Instalments



January 2027 Completion



**Exterior Images** 















**Interior Images** 





**Floor Plan** 



BLOK 6 ZEMİN KAT PLANI



# Site Plan

Guzelyurt, North Cyprus



VAZİYET PLANI



## **Project Location**

The project is located on the Mediterranean coast in the Gaziveren area.



| Beach                        | 1 min   | Guzelyurt       | 12 mins |
|------------------------------|---------|-----------------|---------|
| Supermarket                  | 1 min   | Lefke           | 20 mins |
| Pharmacy                     | 1 min   | Nicosia         | 40 mins |
| Restaurant and Bar           | 1 min   | Ercan Airport   | 60 mins |
| European University of Lefke | 12 mins | Larnaca Airport | 80 mins |



## **About the Project**

This new **seafront** project is located in **Gaziveren** district near Guzelyurt town.

Total area of the project is 23635m2.

#### **Outdoor Social Facilities:**

- Marina. Harbor. Cabanas.
- Beach
- Sunset Bar
- Aquapark f