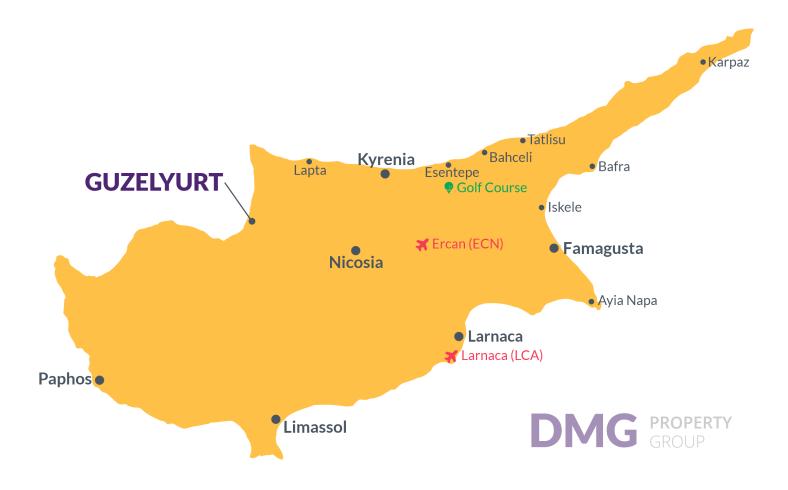

## **Project Location**

The project is located on the Mediterranean coast in the Gaziveren area.

| Beach                        | 1 min   | Guzelyurt       | 12 mins |
|------------------------------|---------|-----------------|---------|
| Supermarket                  | 1 min   | Lefke           | 20 mins |
| Pharmacy                     | 1 min   | Nicosia         | 40 mins |
| Restaurant and Bar           | 1 min   | Ercan Airport   | 60 mins |
| European University of Lefke | 12 mins | Larnaca Airport | 80 mins |