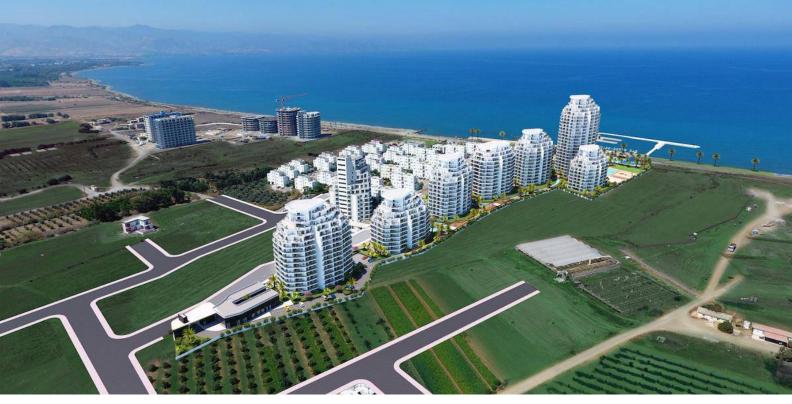

### **Guzelyurt, North Cyprus**

- Property Ref: 397
- Seafront project
- Marina. Harbor. Cabanas. Beach.
- Hotel facilities
- Good for investment

51  $m^2$  to 230  $m^2$ 

1 Bedroom

1 Bathroom

32 Months Instalments

## **About the Project**

This new **seafront** project is located in **Gaziveren** district near Guzelyurt town.

Total area of the project is 23635m2.

#### **Outdoor Social Facilities:**

- Marina. Harbor. Cabanas.
- Beach
- Sunset Bar
- Aquapark for adults
- Aquapark for kids
- Family pool
- Jacuzzi Pool
- Surf school
- Children playing area
- Indoor Garage
- Amphitheatre
- Summer Cinema
- Football Court
- Basketball Court
- Volleyball Court
- Tennis Court
- Outdoor Parking
- Bicycle Parking
- Scooter and Bicycle Road
- High speed internet
- Generator
- Charge for Electric Vehicles