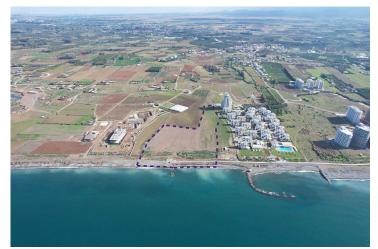

## **Project Location**

The project is located on the Mediterranean coast in the Gaziveren area.

| Beach                        | 1 min   | Guzelyurt       | 12 mins |
|------------------------------|---------|-----------------|---------|
| Supermarket                  | 1 min   | Lefke           | 20 mins |
| Pharmacy                     | 1 min   | Nicosia         | 40 mins |
| Restaurant and Bar           | 1 min   | Ercan Airport   | 60 mins |
| European University of Lefke | 12 mins | Larnaca Airport | 80 mins |

## **About the Project**

This new **seafront** project is located in **Gaziveren** district near Guzelyurt town.

Total area of the project is 23635m2.