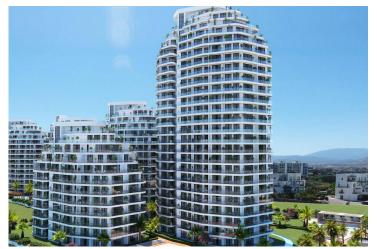

### **Guzelyurt, North Cyprus**

- Property Ref: 397
- Seafront project
- Marina. Harbor. Cabanas. Beach.
- Hotel facilities
- Good for investment

51  $m^2$  to 230  $m^2$ 

1 Bedroom

1 Bathroom

32 Months Instalments

## **About the Project**

This new **seafront** project is located in **Gaziveren** district near Guzelyurt town.

Total area of the project is 23635m2.