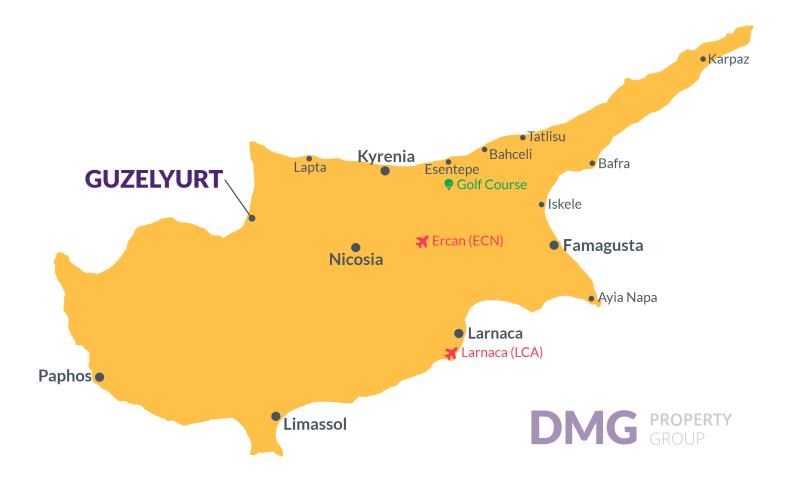

## **About the Project**

This new **seafront** project is located in **Gaziveren** district near Guzelyurt town.

Total area of the project is 23635m2.

## **Project Location**

The project is located on the Mediterranean coast in the Gaziveren area.

| Beach                        | 1 min   | Guzelyurt       | 12 mins |
|------------------------------|---------|-----------------|---------|
| Supermarket                  | 1 min   | Lefke           | 20 mins |
| Pharmacy                     | 1 min   | Nicosia         | 40 mins |
| Restaurant and Bar           | 1 min   | Ercan Airport   | 60 mins |
| European University of Lefke | 12 mins | Larnaca Airport | 80 mins |