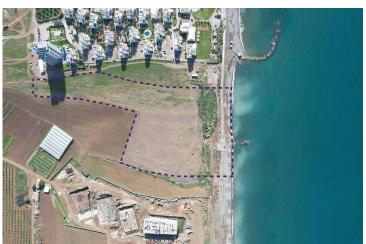

### Site Plan

**Guzelyurt, North Cyprus** 

## **Project Location**

The project is located on the Mediterranean coast in the Gaziveren area.

| Beach                        | 1 min   | Guzelyurt       | 12 mins |
|------------------------------|---------|-----------------|---------|
| Supermarket                  | 1 min   | Lefke           | 20 mins |
| Pharmacy                     | 1 min   | Nicosia         | 40 mins |
| Restaurant and Bar           | 1 min   | Ercan Airport   | 60 mins |
| European University of Lefke | 12 mins | Larnaca Airport | 80 mins |

## **About the Project**

This new **seafront** project is located in **Gaziveren** district near Guzelyurt town.

Total area of the project is 23635m2.