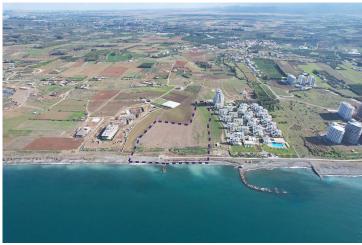

## **Project Location**

The project is located on the Mediterranean coast in the Gaziveren area.

| Beach                        | 1 min   | Guzelyurt       | 12 mins |
|------------------------------|---------|-----------------|---------|
| Supermarket                  | 1 min   | Lefke           | 20 mins |
| Pharmacy                     | 1 min   | Nicosia         | 40 mins |
| Restaurant and Bar           | 1 min   | Ercan Airport   | 60 mins |
| European University of Lefke | 12 mins | Larnaca Airport | 80 mins |

## **About the Project**

This new **seafront** project is located in **Gaziveren** district near Guzelyurt town.

Total area of the project is 23635m2.