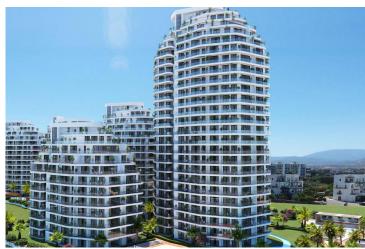

**Guzelyurt, North Cyprus** 

- Property Ref: 396
- Seafront project
- Marina. Harbor. Cabanas. Beach.
- Hotel facilities
- Good for investment

£93,500

Studio

1 Bathroom

32 Months **Instalments** 

**Exterior Images** 

## **About the Project**

This new **seafront** project is located in **Gaziveren** district near Guzelyurt town.

Total area of the project is 23635m2.

#### **Outdoor Social Facilities:**

- Marina. Harbor. Cabanas.
- Beach
- Sunset Bar
- Aquapark for adults
- Aquapark for kids
- Family pool
- Jacuzzi Pool
- Surf school
- Children playing area
- Indoor Garage
- Amphitheatre
- Summer Cinema
- Football Court
- Basketball Court
- Volleyball Court
- Tennis Court
- Outdoor Parking
- Bicycle Parking
- Scooter and Bicycle Road
- High speed internet
- Generator
- Charge for Electric Vehicles