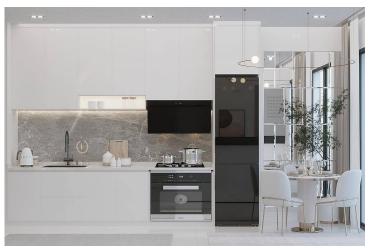

**Guzelyurt, North Cyprus** 

- Property Ref: 396
- Seafront project
- Marina. Harbor. Cabanas. Beach.
- Hotel facilities
- Good for investment

£93,500







Studio



1 Bathroom



32 Months **Instalments** 





**Exterior Images** 













**Interior Images** 













**Floor Plan** 



BLOK 6 ZEMİN KAT PLANI

#### **Facilities**



**Turkish Hammam** 

**Tennis** 



Steam Room

### Site Plan

**Guzelyurt, North Cyprus** 



## **Project Location**

The project is located on the Mediterranean coast in the Gaziveren area.



| Beach                        | 1 min   | Guzelyurt       | 12 mins |
|------------------------------|---------|-----------------|---------|
| Supermarket                  | 1 min   | Lefke           | 20 mins |
| Pharmacy                     | 1 min   | Nicosia         | 40 mins |
| Restaurant and Bar           | 1 min   | Ercan Airport   | 60 mins |
| European University of Lefke | 12 mins | Larnaca Airport | 80 mins |



## **About the Project**

This new **seafront** project is located in **Gaziveren** district near Guzel