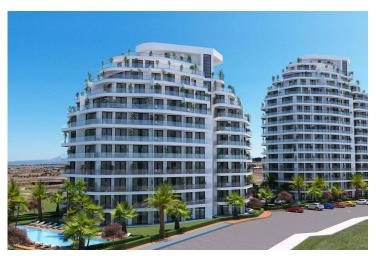

**Guzelyurt, North Cyprus** 

- Property Ref: 396
- Seafront project
- Marina. Harbor. Cabanas. Beach.
- Hotel facilities
- Good for investment

£93,500

Studio

1 Bathroom

32 Months **Instalments** 

**Exterior Images** 

## **About the Project**

This new **seafront** project is located in **Gaziveren** district near Guzelyurt town.

Total area of the project is 23635m2.