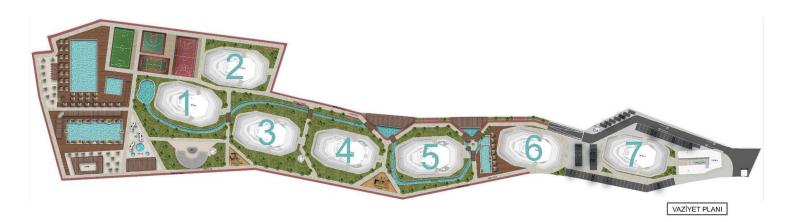

### Site Plan

**Guzelyurt, North Cyprus** 

## **About the Project**

This new **seafront** project is located in **Gaziveren** district near Guzelyurt town.

Total area of the project is 23635m2.