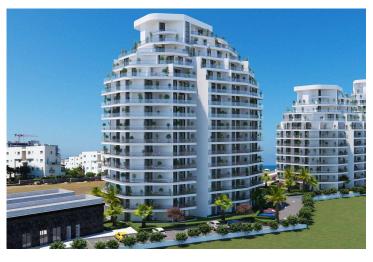

**Guzelyurt, North Cyprus** 

- Property Ref: 396
- Seafront project
- Marina. Harbor. Cabanas. Beach.
- Hotel facilities
- Good for investment

£93,500

Studio

1 Bathroom

32 Months **Instalments** 

**Exterior Images** 

## **About the Project**

This new **seafront** project is located in **Gaziveren** district near Guzelyurt town.

Total area of the project is 23635m2.