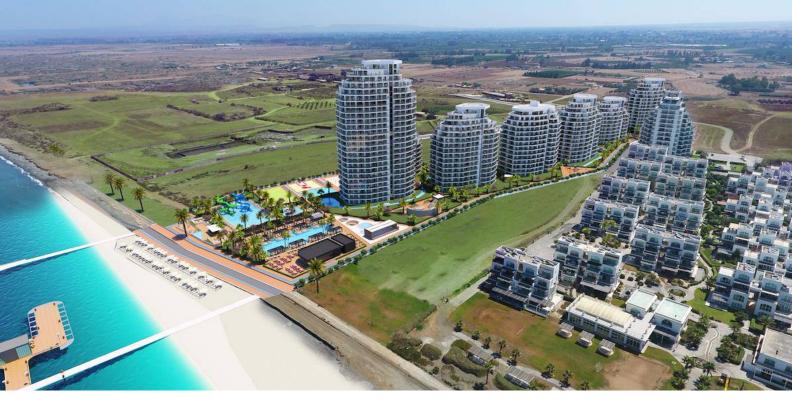

**Guzelyurt, North Cyprus** 

- Property Ref: 396
- Seafront project
- Marina. Harbor. Cabanas. Beach.
- Hotel facilities
- Good for investment

£93,500

Studio

1 Bathroom

32 Months **Instalments** 

**Exterior Images** 

## **About the Project**

This new **seafront** project is located in **Gaziveren** district near Guzelyurt town.

Total area of the project is 23635m2.

#### **Outdoor Social Facilities:**

- Marina. Harbor. Cabanas.
- Beach
- Sunset Bar
- Aquapark for adults
- Aquapark for kids
- Family pool
- Jacuzzi Pool
- Surf school
- Children playing area
- Indoor Garage
- Amphitheatre
- Summer Cinema
- Football Court
- Basketball Court
- Volleyball Court
- Tennis Court
- Outdoor Parking
- Bicycle Parking
- Scooter and Bicycle Road
- High speed internet
- Generator
- Charge for Electric Vehicles