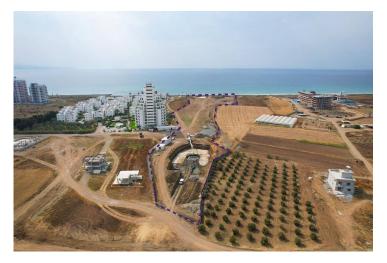

## **About the Project**

This new **seafront** project is located in **Gaziveren** district near Guzelyurt town.

Total area of the project is 23635m2.

## **Project Location**

The project is located on the Mediterranean coast in the Gaziveren area.

| Beach                        | 1 min   | Guzelyurt       | 12 mins |
|------------------------------|---------|-----------------|---------|
| Supermarket                  | 1 min   | Lefke           | 20 mins |
| Pharmacy                     | 1 min   | Nicosia         | 40 mins |
| Restaurant and Bar           | 1 min   | Ercan Airport   | 60 mins |
| European University of Lefke | 12 mins | Larnaca Airport | 80 mins |