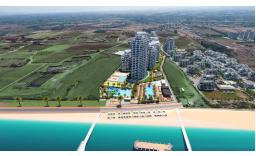

**Guzelyurt, North Cyprus** 

- Property Ref: 396
- Seafront project
- Marina. Harbor. Cabanas. Beach.
- Hotel facilities
- Good for investment

£93,500







Studio



1 Bathroom



32 Months **Instalments** 





**Exterior Images** 













**Interior Images** 













**Floor Plan** 



BLOK 6 ZEMİN KAT PLANI

#### **Facilities**



**Turkish Hammam** 

**Tennis** 



Steam Room

### Site Plan

**Guzelyurt, North Cyprus** 



## **Project Location**

The project is located on the Mediterranean coast in the Gaziveren area.



| Beach                        | 1 min   | Guzelyurt       | 12 mins |
|------------------------------|---------|-----------------|---------|
| Supermarket                  | 1 min   | Lefke           | 20 mins |
| Pharmacy                     | 1