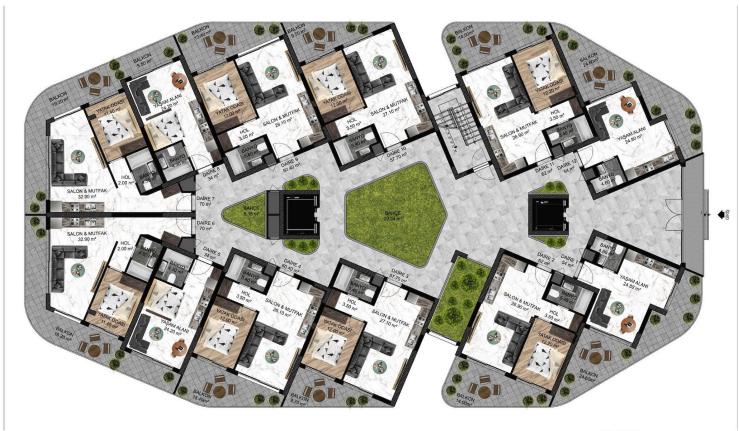

**Guzelyurt, North Cyprus** 

- Property Ref: 396
- Seafront project
- Marina. Harbor. Cabanas. Beach.
- Hotel facilities
- Good for investment

£93,500







Studio



1 Bathroom



32 Months **Instalments** 





**Exterior Images** 













**Interior Images** 













**Floor Plan** 



BLOK 6 ZEMİN KAT PLANI

#### **Facilities**



**Turkish Hammam** 

**Tennis** 



Steam Room

### Site Plan

**Guzelyurt, North Cyprus** 



## **Project Location**

The project is located on the Mediterranean coast in the Gaziveren area.



| Beach                        | 1 min   | Guzelyurt       | 12 mins |
|------------------------------|---------|-----------------|---------|
| Supermarket                  | 1 min   | Lefke           | 20 mins |
| Pharmacy                     | 1 min   | Nicosia         | 40 mins |
| Restaurant and Bar           | 1 min   | Ercan Airport   | 60 mins |
| European University of Lefke | 12 mins | Larnaca Airport | 80 mins |



## **About the Project**

This new **seafront** project is located in **Gaziveren** district near Guzelyurt town.

Total area