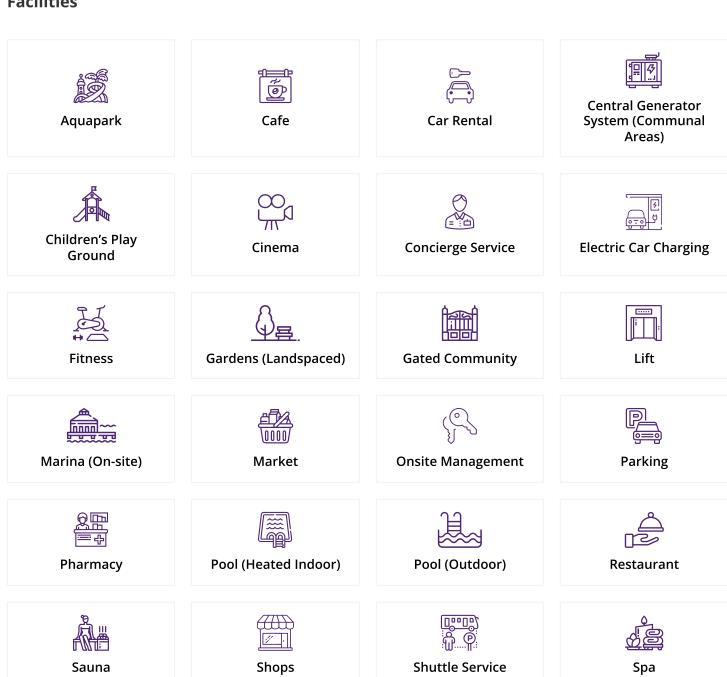

#### **Facilities**

**Turkish Hammam** 

**Tennis** 

Steam Room

#### **Outdoor Social Facilities:**

- Marina. Harbor. Cabanas.
- Beach
- Sunset Bar
- Aquapark for adults
- Aquapark for kids
- Family pool
- Jacuzzi Pool
- Surf school
- Children playing area
- Indoor Garage
- Amphitheatre
- Summer Cinema
- Football Court
- Basketball Court
- Volleyball Court
- Tennis Court
- Outdoor Parking
- Bicycle Parking
- Scooter and Bicycle Road
- High speed internet
- Generator
- Charge for Electric Vehicles