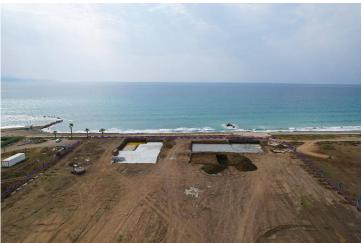

## **About the Project**

This new **seafront** project is located in **Gaziveren** district near Guzelyurt town.

Total area of the project is 23635m2.

## **Project Location**

The project is located on the Mediterranean coast in the Gaziveren area.

| Beach                        | 1 min   | Guzelyurt       | 12 mins |
|------------------------------|---------|-----------------|---------|
| Supermarket                  | 1 min   | Lefke           | 20 mins |
| Pharmacy                     | 1 min   | Nicosia         | 40 mins |
| Restaurant and Bar           | 1 min   | Ercan Airport   | 60 mins |
| European University of Lefke | 12 mins | Larnaca Airport | 80 mins |