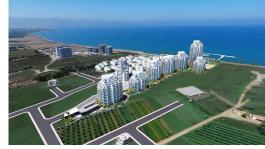

## **Project Location**

The project is located on the Mediterranean coast in the Gaziveren area.

| Beach                        | 1 min   | Guzelyurt       | 12 mins |
|------------------------------|---------|-----------------|---------|
| Supermarket                  | 1 min   | Lefke           | 20 mins |
| Pharmacy                     | 1 min   | Nicosia         | 40 mins |
| Restaurant and Bar           | 1 min   | Ercan Airport   | 60 mins |
| European University of Lefke | 12 mins | Larnaca Airport | 80 mins |

## **About the Project**

This new **seafront** project is located in **Gaziveren** district near Guzelyurt town.

Total area of the project is 23635m2.