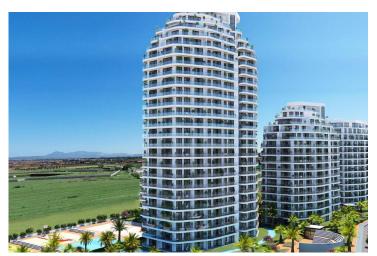

**Guzelyurt, North Cyprus** 

- Property Ref: 396
- Seafront project
- Marina. Harbor. Cabanas. Beach.
- Hotel facilities
- Good for investment

£93,500

Studio

1 Bathroom

32 Months **Instalments** 

**Exterior Images** 

## **About the Project**

This new **seafront** project is located in **Gaziveren** district near Guzelyurt town.

Total area of the project is 23635m2.