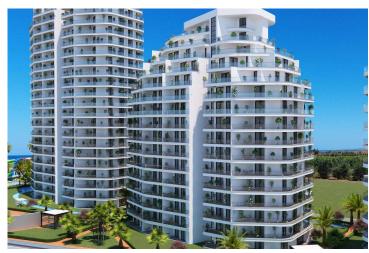

**Guzelyurt, North Cyprus** 

- Property Ref: 396
- Seafront project
- Marina. Harbor. Cabanas. Beach.
- Hotel facilities
- Good for investment

£93,500

Studio

1 Bathroom

32 Months **Instalments** 

**Exterior Images** 

## **About the Project**

This new **seafront** project is located in **Gaziveren** district near Guzelyurt town.

Total area of the project is 23635m2.