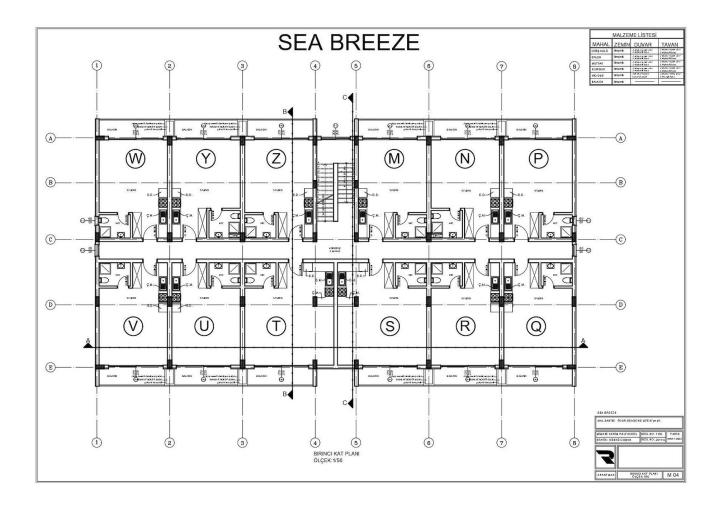

Bogaz, Iskele Bogaz, North Cyprus

- Property Ref: 395
- Walking distance to the sandy beach
- Hotel facilities
- Rental Management Office
- A smart investment

£89,000





Studio

1 Bathroom







December 2025 Completion

**Exterior Images** 













**Interior Images** 







**Floor Plan** 



#### **Facilities**





































#### Site Plan

Bogaz, Iskele Bogaz, North Cyprus



## **Project Location**

The project is located in the Bogaz Iskele area on the Mediterranean coast.



| Beach Club              | 2 mins |
|-------------------------|--------|
| Cafes and Restaurants   | 2 mins |
| Bars and Clubs          | 2 mins |
| 5 Star Hotel and Casino | 4 mins |
| Pharmacy                | 5 mins |
|                         |        |

| Supermarket              | 6 mins  |
|--------------------------|---------|
| Famagusta State Hospital | 13 mins |
| Salamis Ancient City     | 15 mins |
| Ercan Airport            | 45 mins |
| Larnaca Airport          | 60 mins |



### **About the Project**

A luxery hotel concept complex within walking distance to an