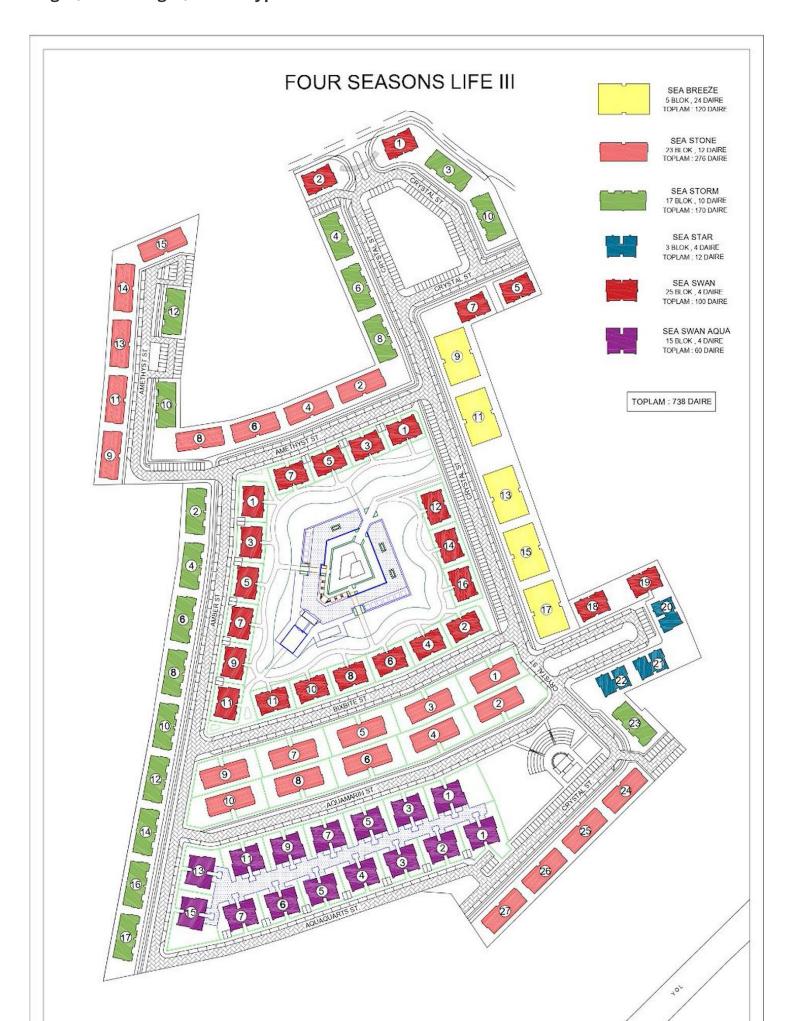

Bogaz, Iskele Bogaz, North Cyprus

- Property Ref: 395
- Walking distance to the sandy beach
- Hotel facilities
- Rental Management Office
- A smart investment

£89,000





Studio

1 Bathroom







December 2025 Completion

**Exterior Images** 













**Interior Images** 







**Floor Plan** 



#### **Facilities**





































#### Site Plan

Bogaz, Iskele Bogaz, North Cyprus



## **Project Location**

The project is located in the Bogaz Iskele area on the Mediterranean coast.



| Beach Club              | 2 mins |
|-------------------------|--------|
| Cafes and Restaurants   | 2 mins |
| Bars and Clubs          | 2 mins |
| 5 Star Hotel and Casino | 4 mins |
| Pharmacy                | 5 mins |
|                         |        |

| Supermarket              | 6 mins  |
|--------------------------|---------|
| Famagusta State Hospital | 13 mins |
| Salamis Ancient City     | 15 mins |
| Ercan Airport            | 45 mins |
| Larnaca Airport          | 60 mins |



### **About the Project**

A luxery hotel concept complex within walking distance to an equipped sandy beach. The site has everything you need for a perfect holiday. The purchase of real estate in