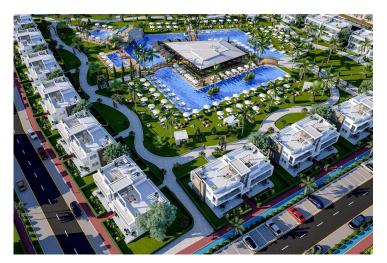

Bogaz, Iskele Bogaz, North Cyprus

- Property Ref: 395
- Walking distance to the sandy beach
- Hotel facilities
- Rental Management Office
- A smart investment

£89,000





Studio

1 Bathroom







December 2025 Completion

**Exterior Images** 













**Interior Images** 







**Floor Plan** 



#### **Facilities**





































#### Site Plan

Bogaz, Iskele Bogaz, North Cyprus



## **Project Location**

The project is located in the Bogaz Iskele area on the Mediterranean coast.



| Beach Club              | 2 mins |
|-------------------------|--------|
| Cafes and Restaurants   | 2 mins |
| Bars and Clubs          | 2 mins |
| 5 Star Hotel and Casino | 4 mins |
| Pharmacy                | 5 mins |
|                         |        |

| Supermarket              | 6 mins  |
|--------------------------|---------|
| Famagusta State Hospital | 13 mins |
| Salamis Ancient City     | 15 mins |
| Ercan Airport            | 45 mins |
| Larnaca Airport          | 60 mins |



### **About the Project**

A l