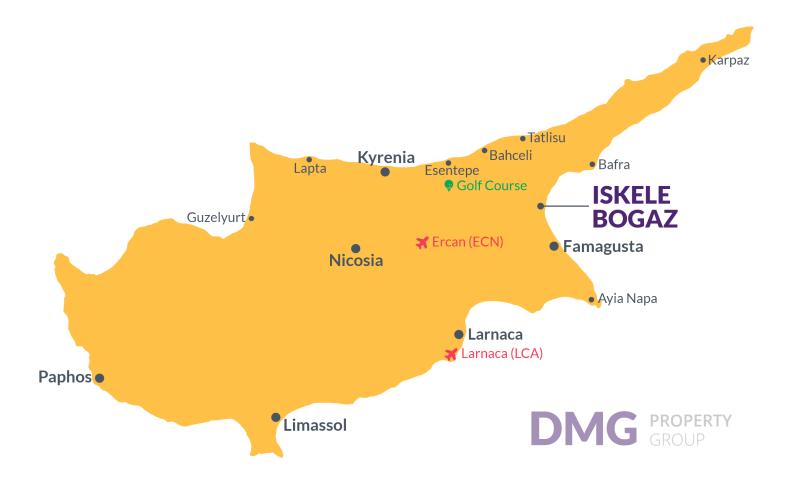

## **Project Location**

The project is located in the Bogaz Iskele area on the Mediterranean coast.

| Beach Club              | 2 mins |
|-------------------------|--------|
| Cafes and Restaurants   | 2 mins |
| Bars and Clubs          | 2 mins |
| 5 Star Hotel and Casino | 4 mins |
| Pharmacy                | 5 mins |
|                         |        |

| Supermarket              | 6 mins  |
|--------------------------|---------|
| Famagusta State Hospital | 13 mins |
| Salamis Ancient City     | 15 mins |
| Ercan Airport            | 45 mins |
| Larnaca Airport          | 60 mins |