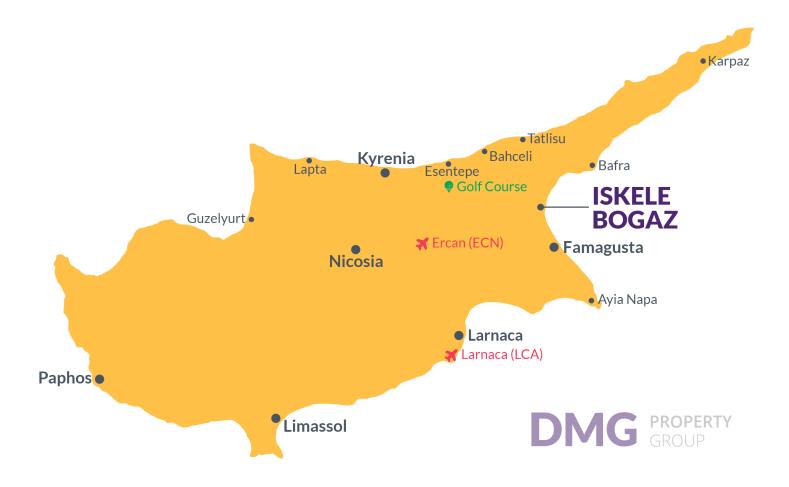

# **Project Location**

The project is located in the Bogaz Iskele area on the Mediterranean coast.

| Beach Club              | 2 mins | Supermarket              | 6 mins  |
|-------------------------|--------|--------------------------|---------|
| Cafes and Restaurants   | 2 mins | Famagusta State Hospital | 13 mins |
| Bars and Clubs          | 2 mins | Salamis Ancient City     | 15 mins |
| 5 Star Hotel and Casino | 4 mins | Ercan Airport            | 45 mins |
| Pharmacy                | 5 mins | Larnaca Airport          | 60 mins |