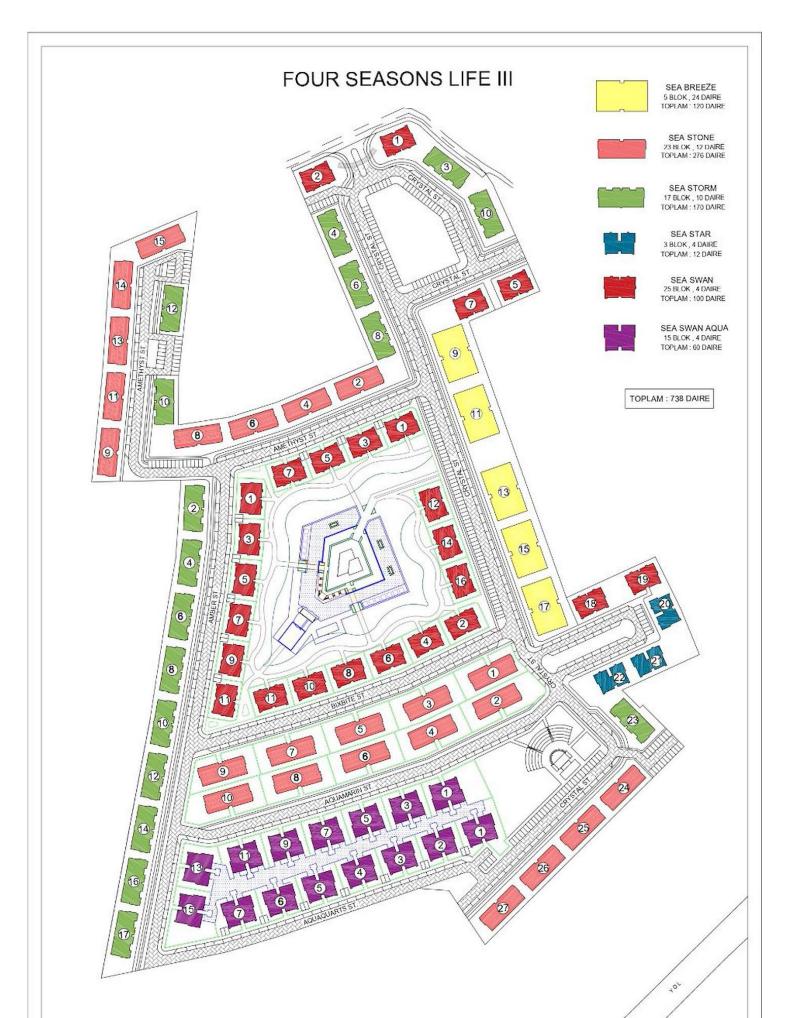

#### Bogaz, Iskele Bogaz, North Cyprus

- Property Ref: 394
- Walking distance to the sandy beach
- Hotel facilities
- Rental Management Office
- A smart investment



1 Bedroom



euroom



31 Months

Instalments

December 2025

Completion



**Exterior Images** 













DMG PROPERTY GROUP

**Interior Images** 













DMG PROPERTY GROUP

**Floor Plan** 



# Site Plan

#### Bogaz, Iskele Bogaz, North Cyprus



# **Project Location**

The project is located in the Bogaz Iskele area on the Mediterranean coast.



| Beach Club              | 2 mins | Supermarket              | 6 mins  |
|-------------------------|--------|--------------------------|---------|
| Cafes and Restaurants   | 2 mins | Famagusta State Hospital | 13 mins |
| Bars and Clubs          | 2 mins | Salamis Ancient City     | 15 mins |
| 5 Star Hotel and Casino | 4 mins | Ercan Airport            | 45 mins |
| Pharmacy                | 5 mins | Larnaca Airport          | 60 mins |



# **About the Project**

A luxery hotel concept complex within walking distance to an equipped sandy beach. The site has everything you need for a perfect holiday. The purchase of real estate in this project is an excellent investment.

> DMG PROPE