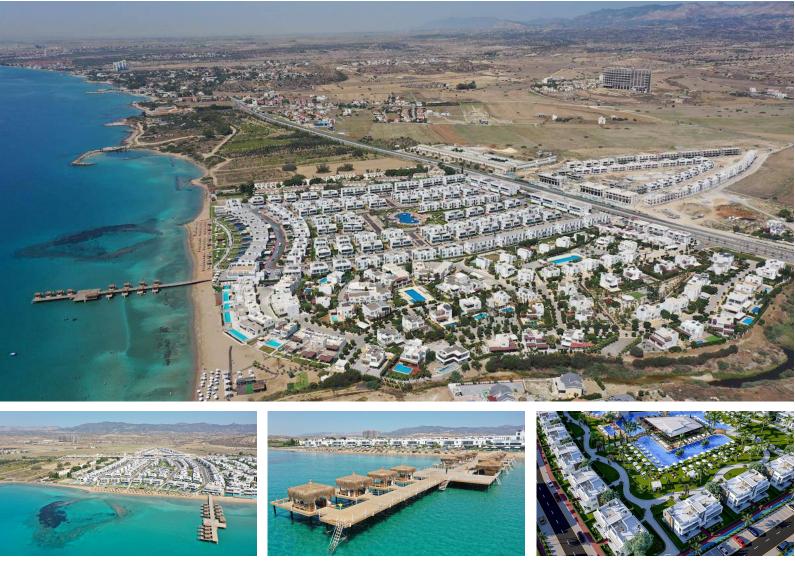

# **Project Location**

The project is located in the Bogaz Iskele area on the Mediterranean coast.

| Beach Club              | 2 mins | Supermarket              | 6 mins  |
|-------------------------|--------|--------------------------|---------|
| Cafes and Restaurants   | 2 mins | Famagusta State Hospital | 13 mins |
| Bars and Clubs          | 2 mins | Salamis Ancient City     | 15 mins |
| 5 Star Hotel and Casino | 4 mins | Ercan Airport            | 45 mins |
| Pharmacy                | 5 mins | Larnaca Airport          | 60 mins |

# **About the Project**

A luxery hotel concept complex within walking distance to an equipped sandy beach. The site has everything you need for a perfect holiday. The purchase of real estate in this project is an excellent investment.