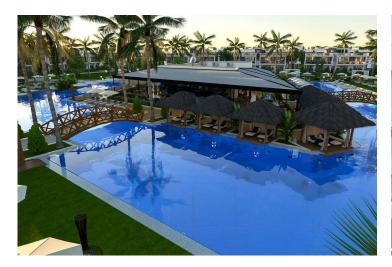

Bogaz, Iskele Bogaz, North Cyprus

- Property Ref: 393
- Walking distance to the sandy beach
- Hotel facilities
- Rental Management Office
- A smart investment

£185,000

2 Bedrooms

1 Bathroom

December 2025 Completion

### **About the Project**

A luxery hotel concept complex within walking distance to an equipped sandy beach. The site has everything you need for a perfect holiday. The purchase of real estate in this project is an excellent investment.