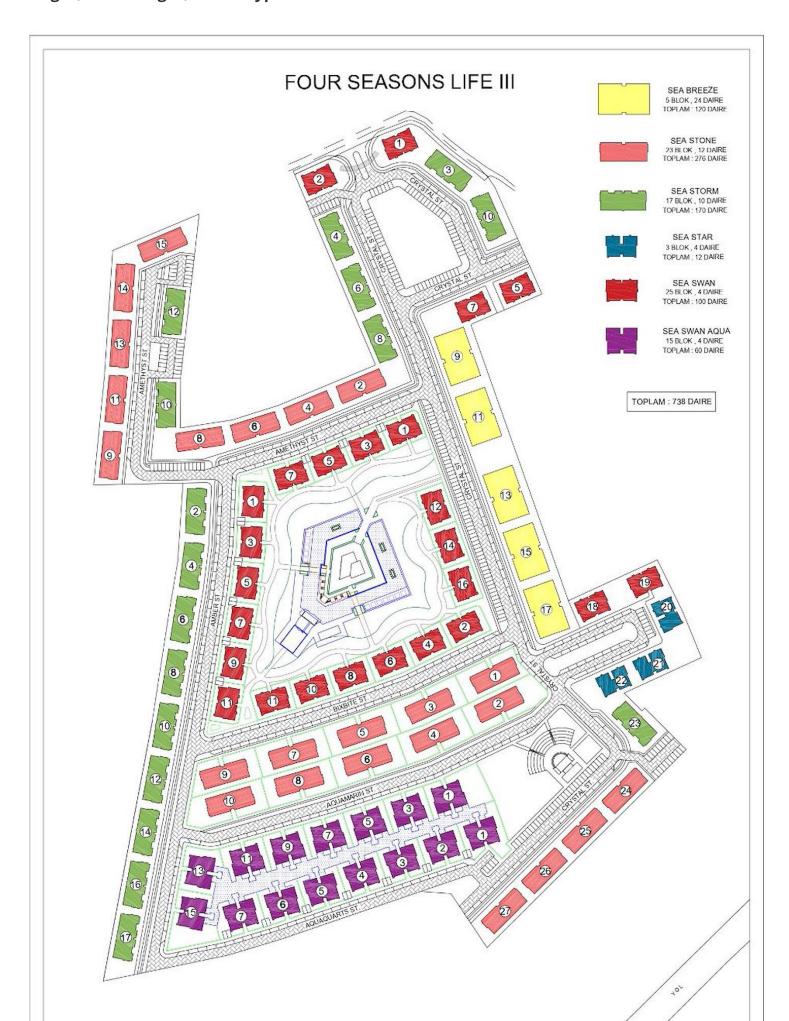

Bogaz, Iskele Bogaz, North Cyprus

- Property Ref: 393
- Walking distance to the sandy beach
- Hotel facilities
- Rental Management Office
- A smart investment

£185,000





2 Bedrooms

1 Bathroom







December 2025 Completion

**Exterior Images** 













**Interior Images** 













**Floor Plan** 





#### Site Plan

Bogaz, Iskele Bogaz, North Cyprus



### **Project Location**

The project is located in the Bogaz Iskele area on the Mediterranean coast.



| Beach Club              | 2 mins |
|-------------------------|--------|
| Cafes and Restaurants   | 2 mins |
| Bars and Clubs          | 2 mins |
| 5 Star Hotel and Casino | 4 mins |
| Pharmacy                | 5 mins |
|                         |        |

| Supermarket              | 6 mins  |
|--------------------------|---------|
| Famagusta State Hospital | 13 mins |
| Salamis Ancient City     | 15 mins |
| Ercan Airport            | 45 mins |
| Larnaca Airport          | 60 mins |



### **About the Project**

A luxery hotel concept complex within walking distance to an equipped sandy beach. The site has everything you need for a perfect holiday. The purchase of real estate in