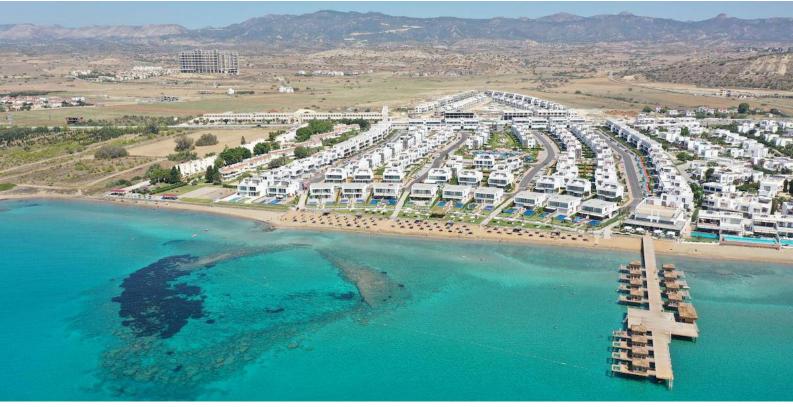

#### Site Plan

Bogaz, Iskele Bogaz, North Cyprus

### **Project Location**

The project is located in the Bogaz Iskele area on the Mediterranean coast.

| Beach Club              | 2 mins |
|-------------------------|--------|
| Cafes and Restaurants   | 2 mins |
| Bars and Clubs          | 2 mins |
| 5 Star Hotel and Casino | 4 mins |
| Pharmacy                | 5 mins |
|                         |        |

### **About the Project**

A luxery hotel concept complex within walking distance to an equipped sandy beach. The site has everything you need for a perfect holiday. The purchase of real estate in this project is an excellent investment.