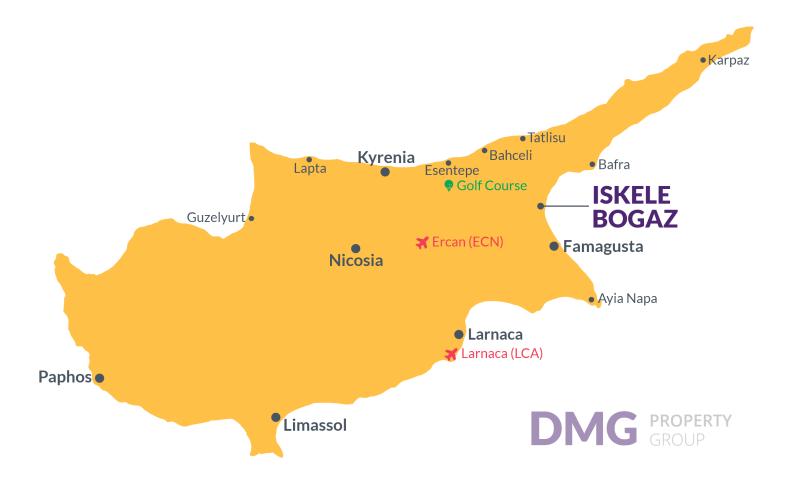

### **Project Location**

The project is located in the Bogaz Iskele area on the Mediterranean coast.

| Beach Club              | 2 mins |
|-------------------------|--------|
| Cafes and Restaurants   | 2 mins |
| Bars and Clubs          | 2 mins |
| 5 Star Hotel and Casino | 4 mins |
| Pharmacy                | 5 mins |
|                         |        |

| Supermarket              | 6 mins  |
|--------------------------|---------|
| Famagusta State Hospital | 13 mins |
| Salamis Ancient City     | 15 mins |
| Ercan Airport            | 45 mins |
| Larnaca Airport          | 60 mins |