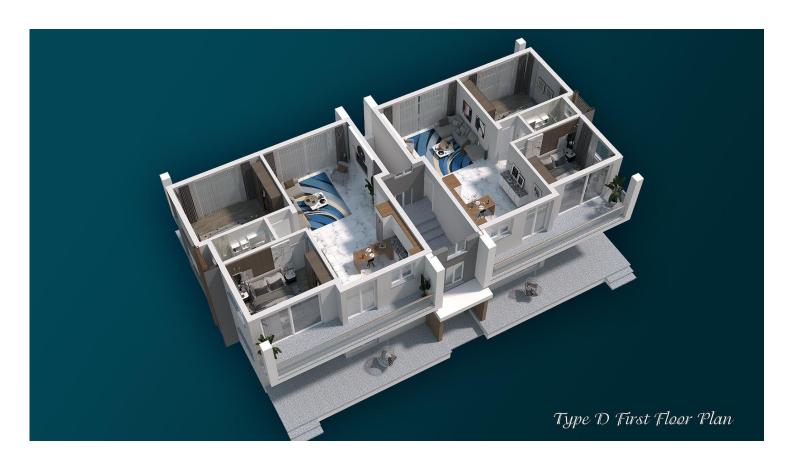

**Exterior Images** 

**Interior Images** 

**Floor Plan** 

# **Lowest Price Unit For This Property Type**

**Property Info** 

| Туре                 | No                   |
|----------------------|----------------------|
| 2 Bedroom Apartment  | 1-B                  |
| Block                | Floor                |
| CRYSTAL STSEA SWAN   | 0                    |
| Interior             | Balcony Terrace      |
| 80.00 m <sup>2</sup> | 38.00 m <sup>2</sup> |
| Total Living Space   |                      |
| 118.00 m²            |                      |