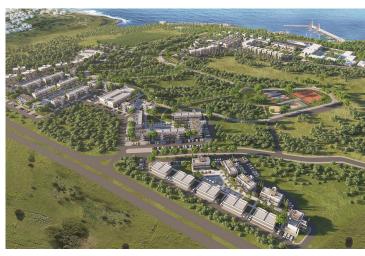

#### Site Plan

Tatlisu, Kyrenia East, North Cyprus

### **Project Location**

The project is located in the picturesque Tatlisu area, 200 meters from the sea.

| Sea                  | 1 min   |
|----------------------|---------|
| Supermarket          | 3 mins  |
| Restaurants and Bars | 5 mins  |
| Korineum Golf Club   | 15 mins |
| Famagusta            | 35 mins |

#### **About the Project**

Located just steps from the crystal clear waters of the Mediterranean Sea, the Project offers breathtaking views of both the sea and the surrounding mountains. With over 400 houses to choose from, you'll have plenty of options to find the perfect home to suit your needs.