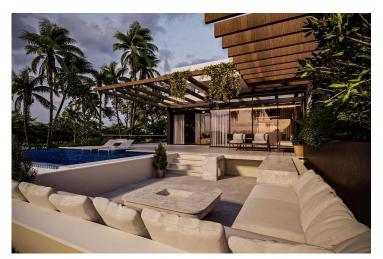

Tatlisu, Kyrenia East, North Cyprus

- Property Ref: 391
- Private pool and jacuzzi
- Private beach and marina
- 8 km path for walking in the forest
- Restaurant and bar. Amphitheatre
- Gym and spa

£1,697,000

3 Bedrooms

3 Bathrooms

43 Months Instalments

December 2027 Completion

**Exterior Images** 

**Interior Images** 

**Floor Plan** 

#### **About the Project**

Located just steps from the crystal clear waters of the Mediterranean Sea, the Project offers breathtaking views of both the sea and the surrounding mountains. With over 400 houses to choose from, you'll have plenty of options to find the perfect home to suit your needs.

But this is more than just a place to live - it's a true oasis of relaxation and rejuvenation. The complex features a luxurious wellness hotel, complete with all the amenities you need to unwind and recharge. And if that wasn't enough, we're also building a unique themed beach for our residents and guests. And when it comes to management and rental systems, you can trust the experienced team to take care of everything. With their impressive track record and expertise, you can be confident that your experience at this amazing project will be nothing short of extraordinary.