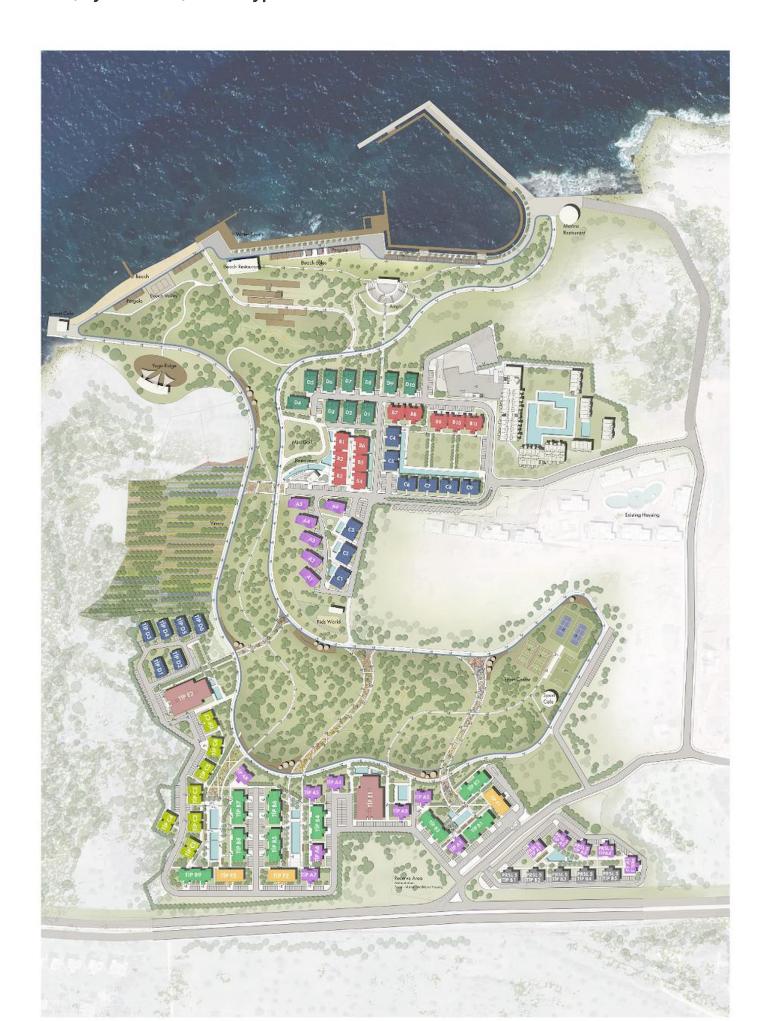

Tatlisu, Kyrenia East, North Cyprus

- Property Ref: 391
- Private pool and jacuzzi
- Private beach and marina
- 8 km path for walking in the forest
- Restaurant and bar. Amphitheatre
- Gym and spa

£1,697,000





3 Bedrooms

3 Bathrooms





43 Months Instalments

December 2027 Completion

**Exterior Images** 













**Interior Images** 











**Floor Plan** 





#### Site Plan

Tatlisu, Kyrenia East, North Cyprus



### **Project Location**

The project is located in the picturesque Tatlisu area, 200 meters from the sea.



| Sea                  | 1 min   |
|----------------------|---------|
| Supermarket          | 3 mins  |
| Restaurants and Bars | 5 mins  |
| Korineum Golf Club   | 15 mins |
| Famagusta            | 35 mins |

| Ercan Airport   | 40 mins |
|-----------------|---------|
| Larnaca Airport | 60 mins |
| Kyrenia         | 60 mins |
|                 |         |
|                 |         |



#### **About the Project**

Located just steps from the crystal clear waters of the Mediterranean Sea, the Project offers breathtaking views of both the sea and the surrounding mountains. With over 400 houses to choose from, you'll have plenty of options to find the perfect home to suit your n