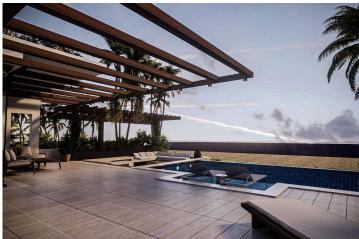

Tatlisu, Kyrenia East, North Cyprus

- Property Ref: 391
- Private pool and jacuzzi
- Private beach and marina
- 8 km path for walking in the forest
- Restaurant and bar. Amphitheatre
- Gym and spa

£1,697,000

3 Bedrooms

3 Bathrooms

43 Months Instalments

December 2027 Completion

**Exterior Images** 

**Interior Images** 

**Floor Plan** 

#### **About the Project**

Located just steps from the crystal clear waters of the Mediterranean Sea, the Project offers breathtaking views of both the sea and the surrounding mountains. With over 400 houses to choose from, you'll have plenty of options to find the perfect home to suit your needs.

But this is more than just a place to live - it's a true oasis of relaxation and rejuvenation. The complex features a luxurious wellness hotel, complete with all the amenities you need to unwind and recharge. And if that wasn't enough, we're also building a unique themed beach for our residents and guests. And when it comes to management and rental systems, you can trust the experienced team to take care of everything. With their impressive track record and expertise, you can be confident that your experience at this amazing project will be nothing short of extraordinary.