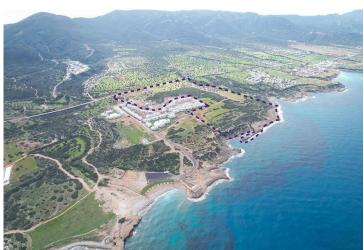

### **Project Location**

The project is located in the picturesque Tatlisu area, 200 meters from the sea.

| Sea                  | 1 min   |
|----------------------|---------|
| Supermarket          | 3 mins  |
| Restaurants and Bars | 5 mins  |
| Korineum Golf Club   | 15 mins |
| Famagusta            | 35 mins |

#### **About the Project**

Located just steps from the crystal clear waters of the Mediterranean Sea, the Project offers breathtaking views of both the sea and the surrounding mountains. With over 400 houses to choose from, you'll have plenty of options to find the perfect home to suit your needs.

But this is more than just a place to live - it's a true oasis of relaxation and rejuvenation. The complex features a luxurious wellness hotel, complete with all the amenities you need to unwind and recharge. And if that wasn't enough, we're also building a unique themed beach for our residents and guests. And when it comes to management and rental systems, you can trust the experienced team to take care of everything. With their impressive track record and expertise, you can be confident that your experience at this amazing project will be nothing short of extraordinary.