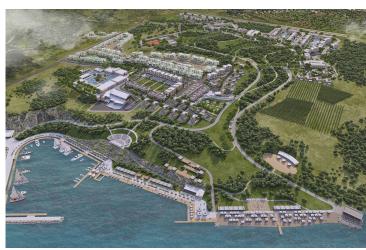

#### Site Plan

Tatlisu, Kyrenia East, North Cyprus

### **Project Location**

The project is located in the picturesque Tatlisu area, 200 meters from the sea.

| Sea                  | 1 min   |
|----------------------|---------|
| Supermarket          | 3 mins  |
| Restaurants and Bars | 5 mins  |
| Korineum Golf Club   | 15 mins |
| Famagusta            | 35 mins |