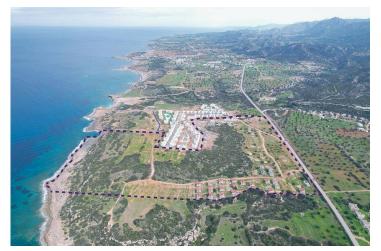

### **Project Location**

The project is located in the picturesque Tatlisu area, 200 meters from the sea.

| Sea                  | 1 min   |
|----------------------|---------|
| Supermarket          | 3 mins  |
| Restaurants and Bars | 5 mins  |
| Korineum Golf Club   | 15 mins |
| Famagusta            | 35 mins |

#### **About the Project**

Located just steps from the crystal clear waters of the Mediterranean Sea, the Project offers breathtaking views of both the sea and the surrounding mountains. With over 400 houses to choose from, you'll have plenty of options to find the perfect home to suit your needs.

But this is more than just a place to live - it's a true oasis of relaxation and rejuvenation. The complex features a luxurious wellness hotel, complete with all the amenities you need to unwind and recharge. And if that wasn't enough, we're also building a unique themed beach for our residents and guests. And when it comes to management and rental systems, you can trust the experienced team to take care of everything. With their impressive track record and expertise, you can be confident that your experience at this amazing project will be nothing short of extraordinary.