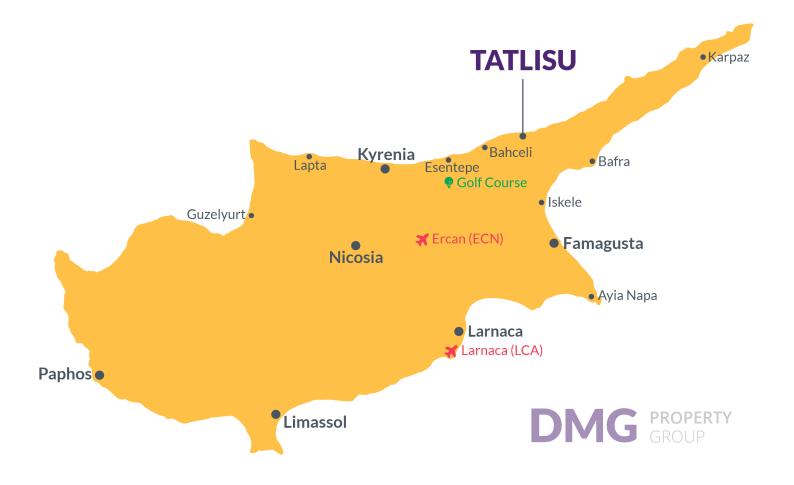

### **Project Location**

The project is located in the picturesque Tatlisu area, 200 meters from the sea.

| Sea                  | 1 min   |
|----------------------|---------|
| Supermarket          | 3 mins  |
| Restaurants and Bars | 5 mins  |
| Korineum Golf Club   | 15 mins |
| Famagusta            | 35 mins |

| Ercan Airport   | 40 mins |
|-----------------|---------|
| Larnaca Airport | 60 mins |
| Kyrenia         | 60 mins |
|                 |         |
|                 |         |