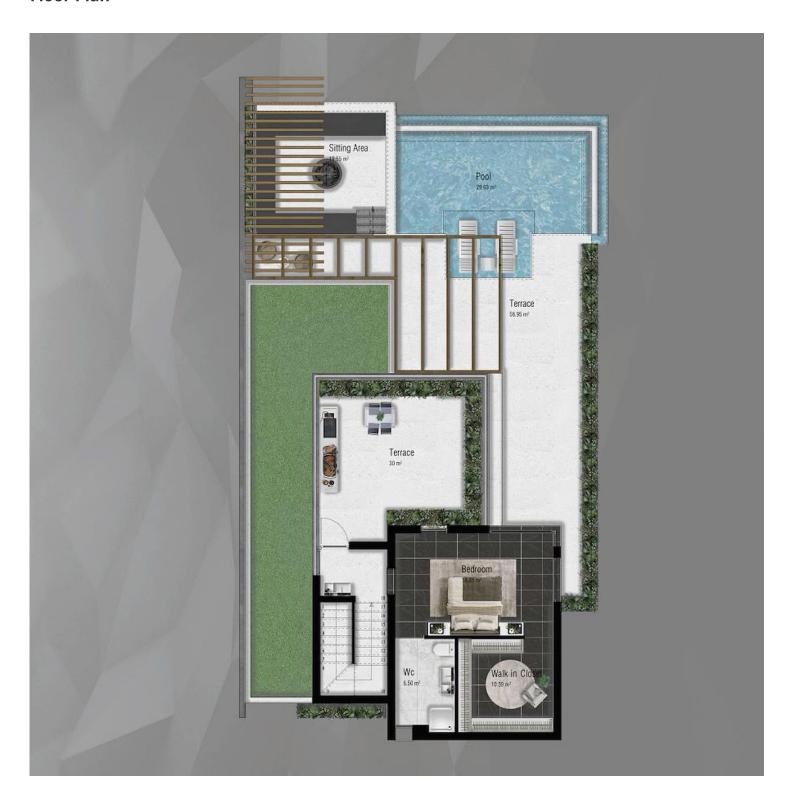

3 Bedrooms

3 Bathrooms

43 Months Instalments

December 2027 Completion

**Exterior Images** 

**Interior Images** 

**Floor Plan** 

### **Lowest Price Unit For This Property Type**

**Property Info** 

| Туре               | No                   |  |  |
|--------------------|----------------------|--|--|
| 3 Bedroom Villa    | D2                   |  |  |
| Block              | Floor                |  |  |
| Sea-D              | 0                    |  |  |
| Interior           | Balcony Terrace      |  |  |
| 166.55 m²          | 30.00 m <sup>2</sup> |  |  |
| Total Living Space |                      |  |  |
| 196.55 m²          |                      |  |  |