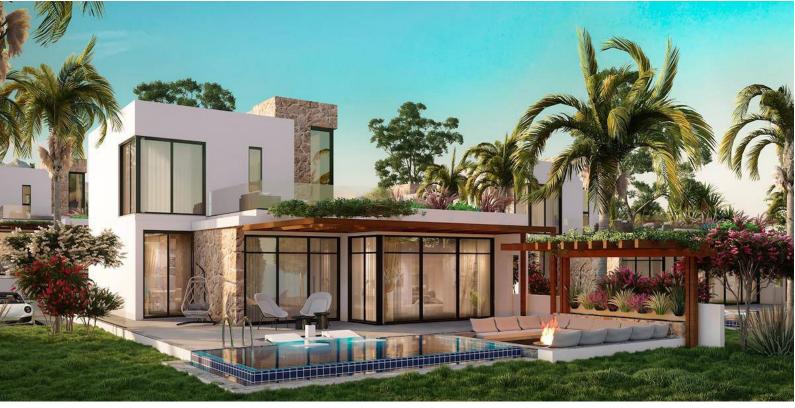

Tatlisu, Kyrenia East, North Cyprus

- Property Ref: 391
- Private pool and jacuzzi
- Private beach and marina
- 8 km path for walking in the forest
- Restaurant and bar. Amphitheatre
- Gym and spa

£1,697,000

3 Bedrooms

3 Bathrooms

43 Months Instalments

December 2027 Completion

**Exterior Images** 

**Interior Images** 

**Floor Plan** 

#### **About the Project**

Located just steps from the crystal clear waters of the Mediterranean Sea, the Project offers breathtaking views of both the sea and the surrounding mountains. With over 400 houses to choose from, you'll have plenty of options to find the perfect home to suit your needs.

But this is more than just a place to live - it's a true oasis of relaxation and rejuvenation. The complex features a luxurious wellness hotel, complete with all the amenities you need to unwind and recharge. And if that wasn't enough, we're also building a unique themed beach for our residents and guests. And when it comes to management and rental systems, you can trust the experienced team to take care of everything. With their impressive track record and expertise, you can be confident that your experience at this amazing project will be nothing short of extraordinary.