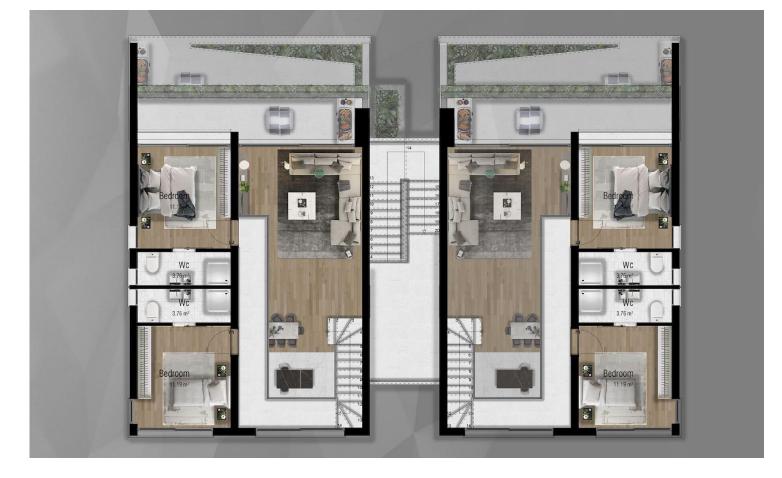

#### Tatlisu, Kyrenia East, North Cyprus

- Property Ref: 390
- Private beach and marina
- 8 km path for walking in the forest
- Amphitheatre
- Restaurant and bar
- Gym and spa









Completion



**Exterior Images** 





Interior Images





**Floor Plan** 





### Facilities

Wellness





#### Site Plan

Tatlisu, Kyrenia East, North Cyprus



#### **Project Location**

The project is located in the picturesque Tatlisu area, 200 meters from the sea.



| Sea                  | 1 min   | Ercan Airport   | 40 mins |
|----------------------|---------|-----------------|---------|
| Supermarket          | 3 mins  | Larnaca Airport | 60 mins |
| Restaurants and Bars | 5 mins  | Kyrenia         | 60 mins |
| Korineum Golf Club   | 15 mins |                 |         |
| Famagusta            | 35 mins |                 |         |



#### **About the Project**

Located just steps from the crystal clear waters of the Mediterranean Sea, the Project offers breathtaking views of both the sea and the surrounding mountains. With over 400 houses to choose