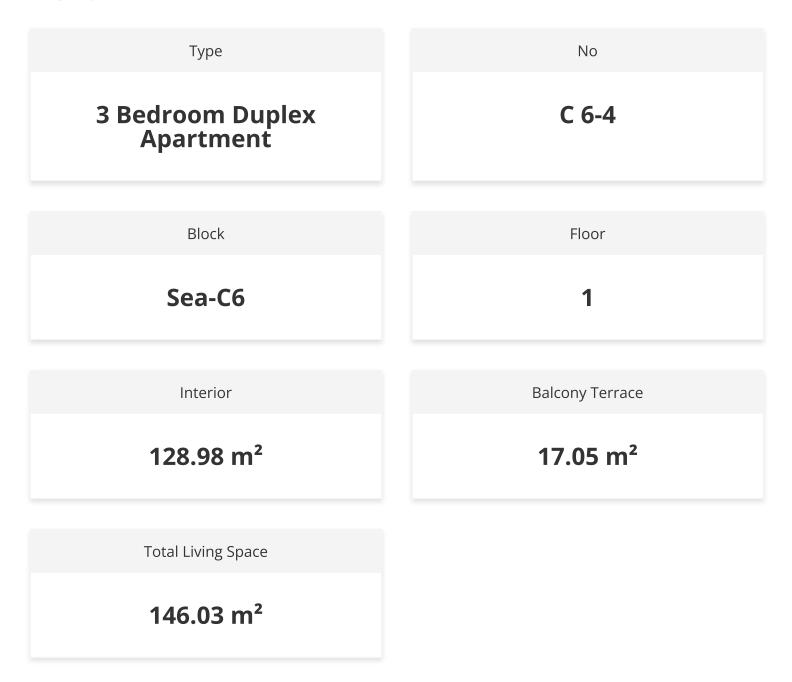

#### Lowest Price Unit For This Property Type

**Property Info** 

#### Lowest Price Unit For This Property Type

**Payment Plan** 

| Current Date<br>May 2024 | Start Date<br>July 2024 | Delivery Date<br><b>December 2027</b> |         | Price<br><b>£416,000</b> | Initial Payment Amount<br>£145,600 35% |        |
|--------------------------|-------------------------|---------------------------------------|---------|--------------------------|----------------------------------------|--------|
| <b>65%</b> of the instal | llment payment pl       | an                                    |         |                          |                                        |        |
| 1. Installment Ju        | une 2024                | £6,289                                | 25. Ins | stallment June 2026      | i i                                    | £6,289 |
| 2. Installment Ju        | uly 2024                | £6,289                                | 26. Ins | stallment July 2026      |                                        | £6,289 |
| 3. Installment A         | ugust 2024              | £6,289                                | 27. Ins | stallment August 20      | )26                                    | £6,289 |
| 4. Installment S         | eptember 2024           | £6,289                                | 28. Ins | stallment Septembe       | er 2026                                | £6,289 |
| 5. Installment O         | ctober 2024             | £6,289                                | 29. Ins | stallment October 2      | 2026                                   | £6,289 |
| 6. Installment N         | lovember 2024           | £6,289                                | 30. Ins | stallment Novembe        | r 2026                                 | £6,289 |
| 7. Installment D         | ecember 2024            | £6,289                                | 31. Ins | stallment Decembe        | r 2026                                 | £6,289 |
| 8. Installment Ja        | anuary 2025             | £6,289                                | 32. Ins | stallment January 2      | 027                                    | £6,289 |
| 9. Installment F         | ebruary 2025            | £6,289                                | 33. Ins | stallment February       | 2027                                   | £6,289 |
| 10. Installment          | March 2025              | £6,289                                | 34. Ins | stallment March 20       | 27                                     | £6,289 |
| 11. Installment          | April 2025              | £6,289                                | 35. Ins | stallment April 2027     | 7                                      | £6,289 |
| 12. Installment          | May 2025                | £6,289                                | 36. Ins | stallment May 2027       |                                        | £6,289 |
| 13. Installment          | June 2025               | £6,289                                | 37. Ins | stallment June 2027      | ,                                      | £6,289 |
| 14. Installment          | July 2025               | £6,289                                | 38. Ins | stallment July 2027      |                                        | £6,289 |
| 15. Installment          | August 2025             | £6,289                                | 39. Ins | stallment August 20      | )27                                    | £6,289 |
| 16. Installment          | September 2025          | £6,289                                | 40. Ins | stallment Septembe       | er 2027                                | £6,289 |
| 17. Installment          | October 2025            | £6,289                                | 41. Ins | stallment October 2      | 2027                                   | £6,289 |
| 18. Installment          | November 2025           | £6,289                                | 42. Ins | stallment Novembe        | r 2027                                 | £6,289 |
| 19. Installment          | December 2025           | £6,289                                | 43. Ins | stallment Decembe        | r 2027                                 | £6,262 |
| 20. Installment          | January 2026            | £6,289                                |         |                          |                                        |        |
| 21. Installment          | February 2026           | £6,289                                |         |                          |                                        |        |
| 22. Installment          | March 2026              | £6,289                                |         |                          |                                        |        |
| 23. Installment          | April 2026              | £6,289                                |         |                          |                                        |        |
| 24. Installment          | May 2026                | £6,289                                |         |                          |                                        |        |