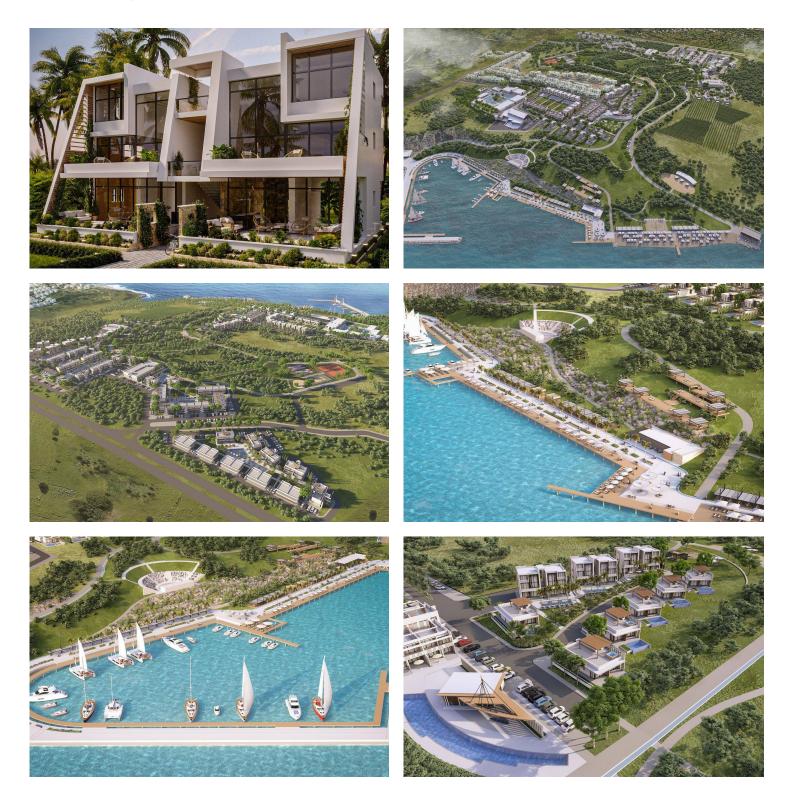

#### Site Plan

Tatlisu, Kyrenia East, North Cyprus

#### **Project Location**

The project is located in the picturesque Tatlisu area, 200 meters from the sea.

| Sea                  | 1 min   | Ercan Airport   | 40 mins |
|----------------------|---------|-----------------|---------|
| Supermarket          | 3 mins  | Larnaca Airport | 60 mins |
| Restaurants and Bars | 5 mins  | Kyrenia         | 60 mins |
| Korineum Golf Club   | 15 mins |                 |         |
| Famagusta            | 35 mins |                 |         |