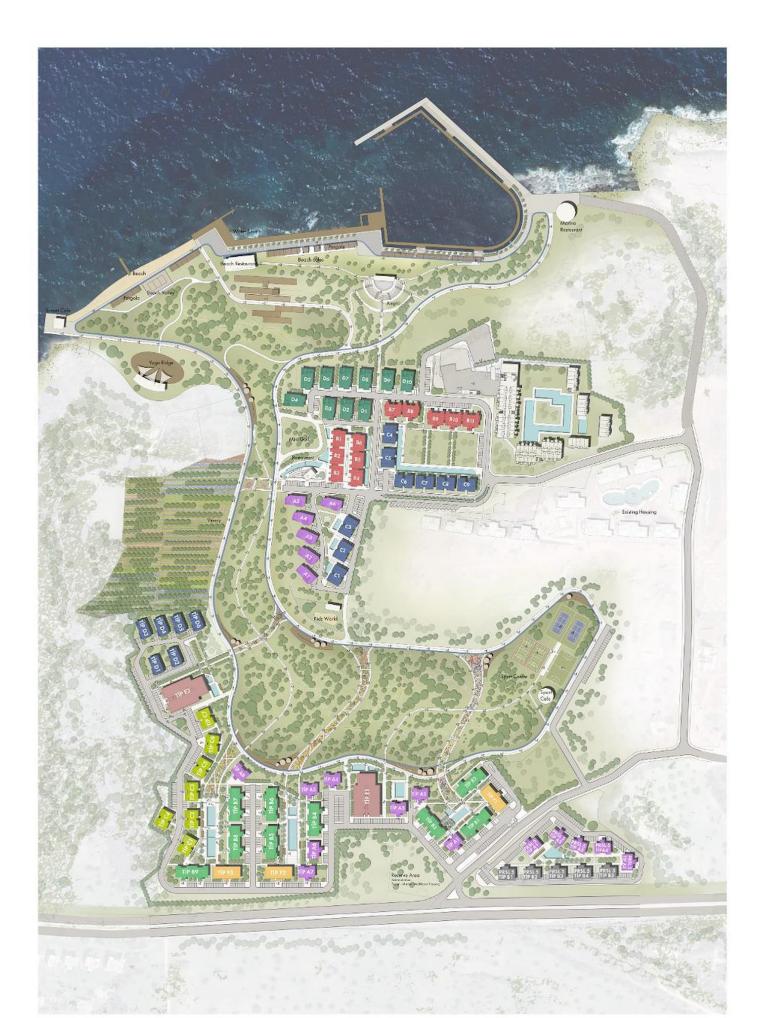

#### Tatlisu, Kyrenia East, North Cyprus

- Property Ref: 390
- Private beach and marina
- 8 km path for walking in the forest
- Amphitheatre
- Restaurant and bar
- Gym and spa









Completion



**Exterior Images** 





Interior Images





**Floor Plan** 





### Facilities

Wellness





#### Site Plan

Tatlisu, Kyrenia East, North Cyprus



#### **Project Location**

The project is located in the picturesque Tatlisu area, 200 meters from the sea.



| Sea                  | 1 min   | Ercan Airport   | 40 mins |
|----------------------|---------|-----------------|---------|
| Supermarket          | 3 mins  | Larnaca Airport | 60 mins |
| Restaurants and Bars | 5 mins  | Kyrenia         | 60 mins |
| Korineum Golf Club   | 15 mins |                 |         |
| Famagusta            | 35 mins |                 |         |



#### **About the Project**

Located just steps from the crystal clear waters of the Mediterranean Sea, the Project offers breathtaking views of both the sea and the surrounding mountains. With over 400 houses to choose from, you'll have plenty of options to find the perfect home to suit your needs.

But t