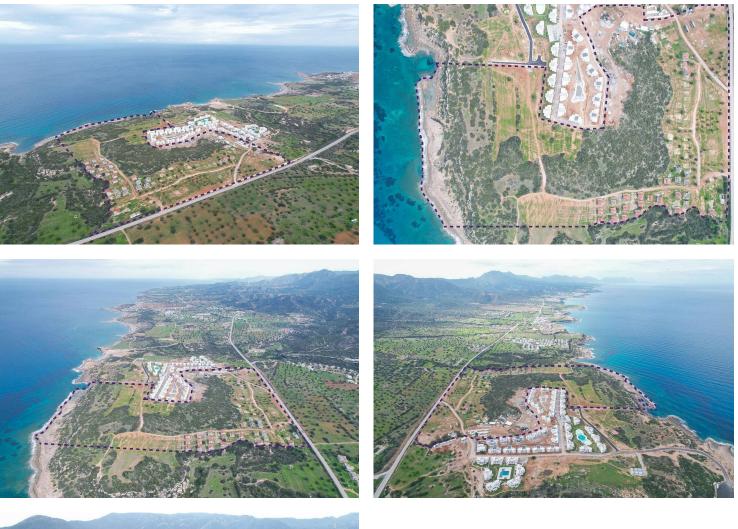

#### Tatlisu, Kyrenia East, North Cyprus

- Property Ref: 390
- Private beach and marina
- 8 km path for walking in the forest
- Amphitheatre
- Restaurant and bar
- Gym and spa

Completion

**Exterior Images** 

#### **About the Project**

Located just steps from the crystal clear waters of the Mediterranean Sea, the Project offers breathtaking views of both the sea and the surrounding mountains. With over 400 houses to choose from, you'll have plenty of options to find the perfect home to suit your needs.