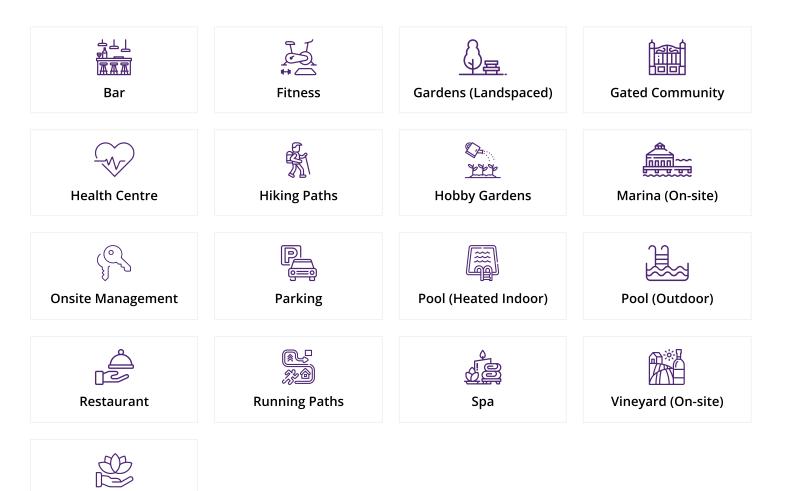

#### Tatlisu, Kyrenia East, North Cyprus

- Property Ref: 390
- Private beach and marina
- 8 km path for walking in the forest
- Amphitheatre
- Restaurant and bar
- Gym and spa









Completion



**Exterior Images** 





Interior Images





**Floor Plan** 





### Facilities

Wellness





#### Site Plan

Tatlisu, Kyrenia East, North Cyprus



#### **Project Location**

The project is located in the picturesque Tatlisu area, 200 meters from the sea.



| Sea                  | 1 min   | Ercan Airport   | 40 mins |
|----------------------|---------|-----------------|---------|
| Supermarket          | 3 mins  | Larnaca Airport | 60 mins |
| Restaurants and Bars | 5 mins  | Kyrenia         | 60 mins |
| Korineum Golf Club   | 15 mins |                 |         |
| Famagusta            | 35 mins |                 |         |



#### **About the Project**

Located just steps from the crystal clear waters of the Mediterranean Sea, the Project offers breathtaking views of both the sea and the surrounding mountains. With over 400 houses to choose from, you'll have plenty of op