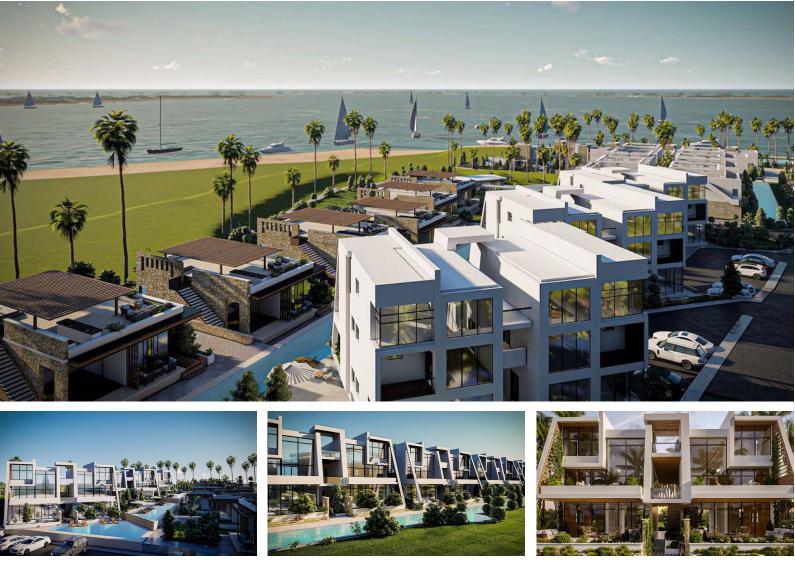

#### Tatlisu, Kyrenia East, North Cyprus

- Property Ref: 390
- Private beach and marina
- 8 km path for walking in the forest
- Amphitheatre
- Restaurant and bar
- Gym and spa

Completion

**Exterior Images** 

Interior Images

**Floor Plan** 