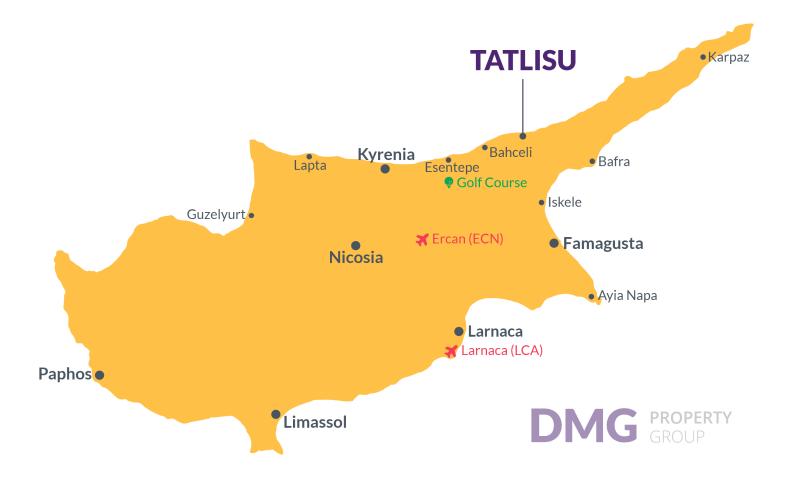

## **Project Location**

The project is located in the picturesque Tatlisu area, 200 meters from the sea.

| Sea                  | 1 min   |
|----------------------|---------|
| Supermarket          | 3 mins  |
| Restaurants and Bars | 5 mins  |
| Korineum Golf Club   | 15 mins |
| Famagusta            | 35 mins |

| Ercan Airport   | 40 mins |
|-----------------|---------|
| Larnaca Airport | 60 mins |
| Kyrenia         | 60 mins |
|                 |         |
|                 |         |