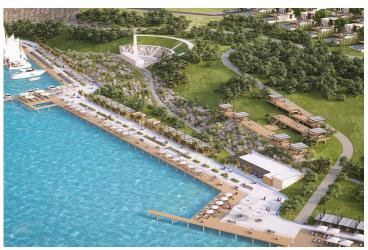

Tatlisu, Kyrenia East, North Cyprus

• Property Ref: 389

- Private beach and marina
- 8 km path for walking in the forest
- Amphitheatre
- Restaurant and bar
- Gym and spa

£349,000

2 Bedrooms

2 Bathrooms

43 Months Instalments

### **About the Project**

Located just steps from the crystal clear waters of the Mediterranean Sea, the Project offers breathtaking views of both the sea and the surrounding mountains. With over 400 houses to choose from, you'll have plenty of options to find the perfect home to suit your needs.

But this is more than just a place to live - it's a true oasis of relaxation and rejuvenation. The complex features a luxurious wellness hotel, complete with all the amenities you need to unwind and recharge. And if that wasn't enough, we're also building a unique themed beach for our residents and guests. And when it comes to management and rental systems, you can trust the experienced team to take care of everything. With their impressive track record and expertise, you can be confident that your experience at this amazing project will be nothing short of extraordinary.