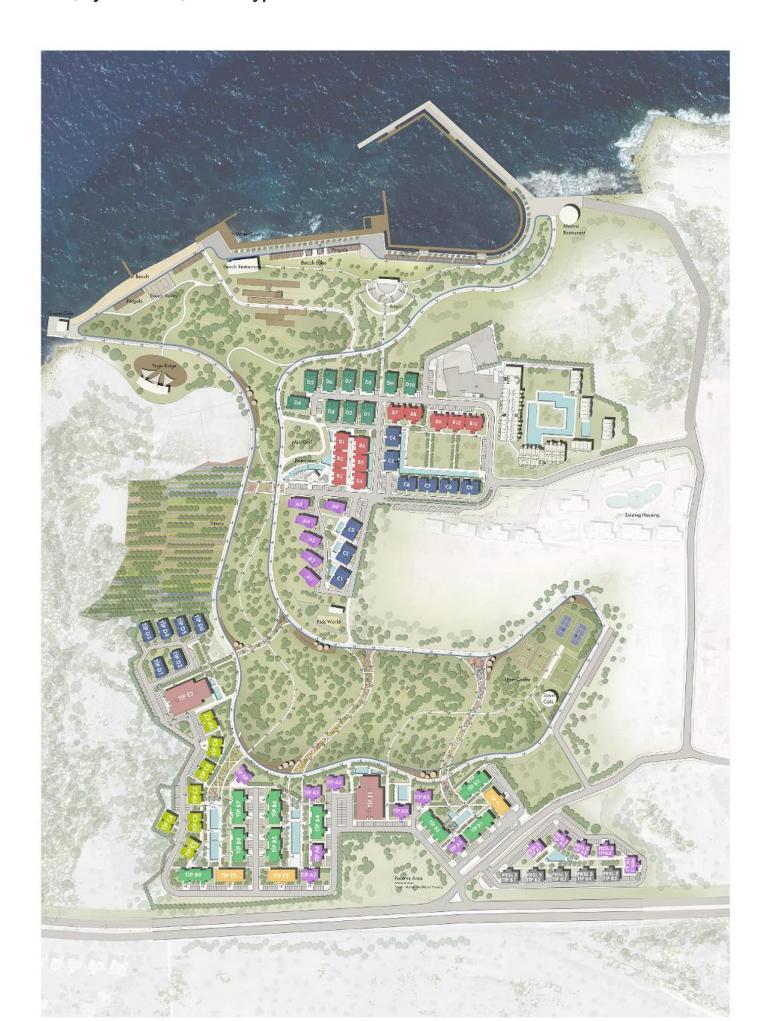

Tatlisu, Kyrenia East, North Cyprus

• Property Ref: 389

- Private beach and marina
- 8 km path for walking in the forest
- Amphitheatre
- Restaurant and bar
- Gym and spa

£349,000





2 Bedrooms

2 Bathrooms





43 Months Instalments

December 2027 Completion

**Exterior Images** 













**Interior Images** 













**Floor Plan** 





### Site Plan

Tatlisu, Kyrenia East, North Cyprus



## **Project Location**

The project is located in the picturesque Tatlisu area, 200 meters from the sea.



| Sea                  | 1 min   |
|----------------------|---------|
| Supermarket          | 3 mins  |
| Restaurants and Bars | 5 mins  |
| Korineum Golf Club   | 15 mins |
| Famagusta            | 35 mins |

| Ercan Airport   | 40 mins |
|-----------------|---------|
| Larnaca Airport | 60 mins |
| Kyrenia         | 60 mins |
|                 |         |
|                 |         |



### **About the Project**

Located just steps from the crystal clear waters of the Mediterranean Sea, the Project offers breathtaking views of both the sea and the surrounding mountains. With over 400 houses to choose from, you'll have plenty of options to find the perfect home to suit your nee