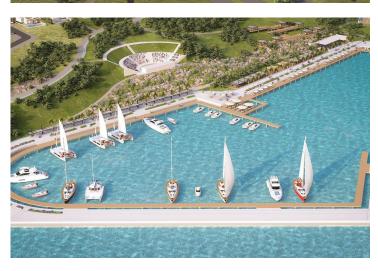

Tatlisu, Kyrenia East, North Cyprus

• Property Ref: 389

- Private beach and marina
- 8 km path for walking in the forest
- Amphitheatre
- Restaurant and bar
- Gym and spa

£349,000

2 Bedrooms

2 Bathrooms

43 Months Instalments

### **About the Project**

Located just steps from the crystal clear waters of the Mediterranean Sea, the Project offers breathtaking views of both the sea and the surrounding mountains. With over 400 houses to choose from, you'll have plenty of options to find the perfect home to suit your needs.