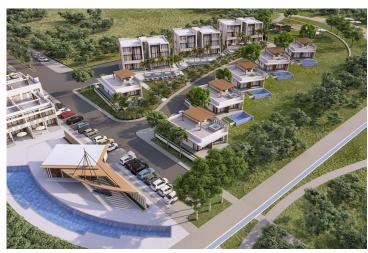

### Site Plan

Tatlisu, Kyrenia East, North Cyprus

## **Project Location**

The project is located in the picturesque Tatlisu area, 200 meters from the sea.

| Sea                  | 1 min   |
|----------------------|---------|
| Supermarket          | 3 mins  |
| Restaurants and Bars | 5 mins  |
| Korineum Golf Club   | 15 mins |
| Famagusta            | 35 mins |

### **About the Project**

Located just steps from the crystal clear waters of the Mediterranean Sea, the Project offers breathtaking views of both the sea and the surrounding mountains. With over 400 houses to choose from, you'll have plenty of options to find the perfect home to suit your needs.