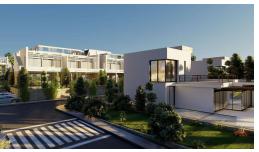

Tatlisu, Kyrenia East, North Cyprus

• Property Ref: 389

- Private beach and marina
- 8 km path for walking in the forest
- Amphitheatre
- Restaurant and bar
- Gym and spa

£349,000





2 Bedrooms

2 Bathrooms





43 Months Instalments

December 2027 Completion

**Exterior Images** 













**Interior Images** 













**Floor Plan** 





### Site Plan

Tatlisu, Kyrenia East, North Cyprus



## **Project Location**

The project is located in the picturesque Tatlisu area, 200 meters from the sea.



| Sea                  | 1 min   |
|----------------------|---------|
| Supermarket          | 3 mins  |
| Restaurants and Bars | 5 mins  |
| Korineum Golf Club   | 15 mins |
| Famagusta            | 35 mins |

| Ercan Airport   | 40 mins |
|-----------------|---------|
| Lar