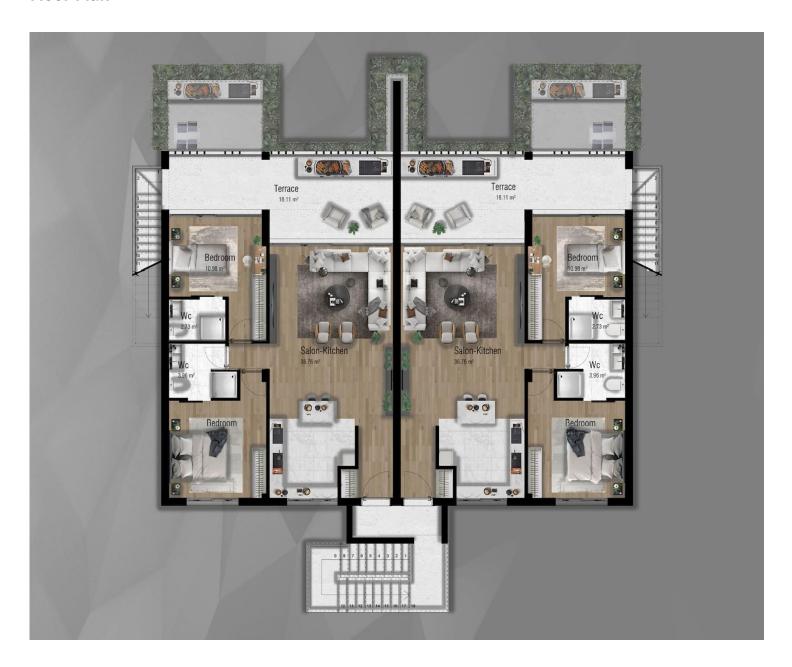

December 2027 Completion

**Exterior Images** 

**Interior Images** 

**Floor Plan** 

# **Lowest Price Unit For This Property Type**

**Property Info** 

| Туре                | No                 |  |  |  |
|---------------------|--------------------|--|--|--|
| 2 Bedroom Apartment | C 5-2              |  |  |  |
| Block               | Floor              |  |  |  |
| Sea-C5              | 0                  |  |  |  |
| Interior            | Total Living Space |  |  |  |
|                     | 93.28 m²           |  |  |  |