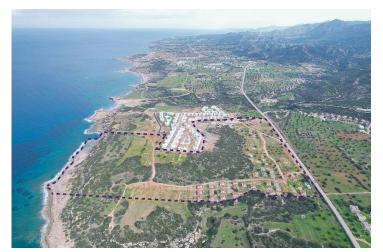

### Site Plan

Tatlisu, Kyrenia East, North Cyprus

## **Project Location**

The project is located in the picturesque Tatlisu area, 200 meters from the sea.

| Sea                  | 1 min   |
|----------------------|---------|
| Supermarket          | 3 mins  |
| Restaurants and Bars | 5 mins  |
| Korineum Golf Club   | 15 mins |
| Famagusta            | 35 mins |

### **About the Project**

Located just steps from the crystal clear waters of the Mediterranean Sea, the Project offers breathtaking views of both the sea and the surrounding mountains. With over 400 houses to choose from, you'll have plenty of options to find the perfect home to suit your needs.