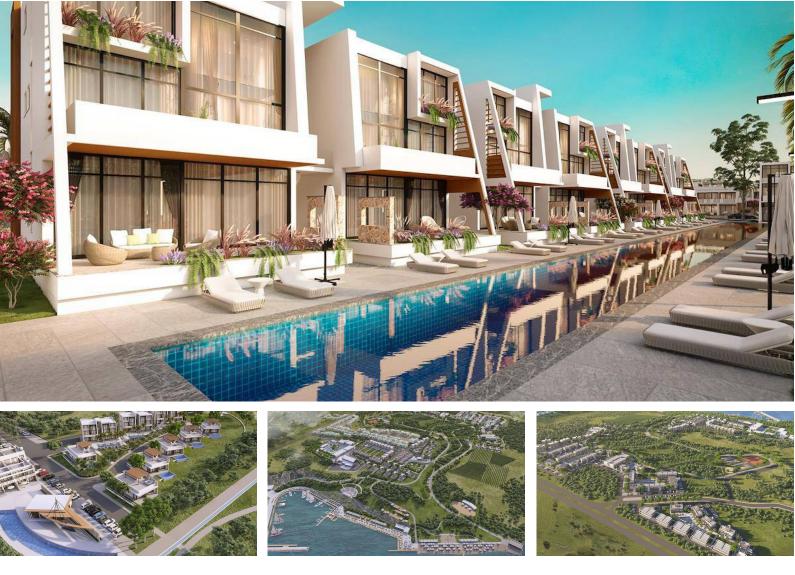

#### Tatlisu, Kyrenia East, North Cyprus

- Property Ref: 387
- Private beach and marina
- 8 km path for walking in the forest
- Amphitheatre
- Restaurant and bar
- Gym and spa

December 2027 Completion

**Exterior Images** 

## Site Plan

Tatlisu, Kyrenia East, North Cyprus

## **Project Location**

The project is located in the picturesque Tatlisu area, 200 meters from the sea.

| Sea                  | 1 min   | Ercan Airport   | 40 mins |
|----------------------|---------|-----------------|---------|
| Supermarket          | 3 mins  | Larnaca Airport | 60 mins |
| Restaurants and Bars | 5 mins  | Kyrenia         | 60 mins |
| Korineum Golf Club   | 15 mins |                 |         |
| Famagusta            | 35 mins |                 |         |