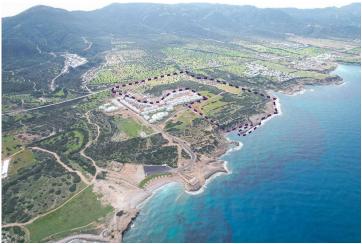

## Site Plan

Tatlisu, Kyrenia East, North Cyprus

## **Project Location**

The project is located in the picturesque Tatlisu area, 200 meters from the sea.

| Sea                  | 1 min   | Ercan Airport   | 40 mins |
|----------------------|---------|-----------------|---------|
| Supermarket          | 3 mins  | Larnaca Airport | 60 mins |
| Restaurants and Bars | 5 mins  | Kyrenia         | 60 mins |
| Korineum Golf Club   | 15 mins |                 |         |
| Famagusta            | 35 mins |                 |         |

### **About the Project**

Located just steps from the crystal clear waters of the Mediterranean Sea, the Project offers breathtaking views of both the sea and the surrounding mountains. With over 400 houses to choose from, you'll have plenty of options to find the perfect home to suit your needs.