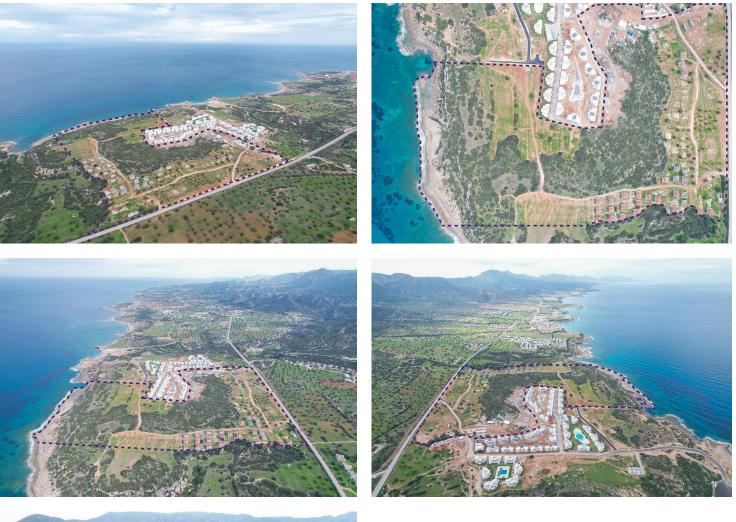

## Site Plan

Tatlisu, Kyrenia East, North Cyprus

## **Project Location**

The project is located in the picturesque Tatlisu area, 200 meters from the sea.

| Sea                  | 1 min   | Ercan Airport   | 40 mins |
|----------------------|---------|-----------------|---------|
| Supermarket          | 3 mins  | Larnaca Airport | 60 mins |
| Restaurants and Bars | 5 mins  | Kyrenia         | 60 mins |
| Korineum Golf Club   | 15 mins |                 |         |
| Famagusta            | 35 mins |                 |         |

### **About the Project**

Located just steps from the crystal clear waters of the Mediterranean Sea, the Project offers breathtaking views of both the sea and the surrounding mountains. With over 400 houses to choose from, you'll have plenty of options to find the perfect home to suit your needs.