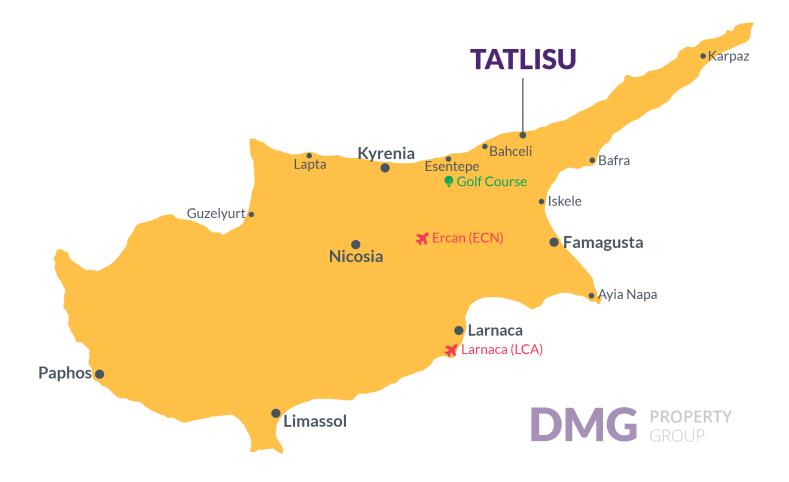

## **Project Location**

The project is located in the picturesque Tatlisu area, 200 meters from the sea.

| Sea                  | 1 min   | Ercan Airport   | 40 mins |
|----------------------|---------|-----------------|---------|
| Supermarket          | 3 mins  | Larnaca Airport | 60 mins |
| Restaurants and Bars | 5 mins  | Kyrenia         | 60 mins |
| Korineum Golf Club   | 15 mins |                 |         |
| Famagusta            | 35 mins |                 |         |