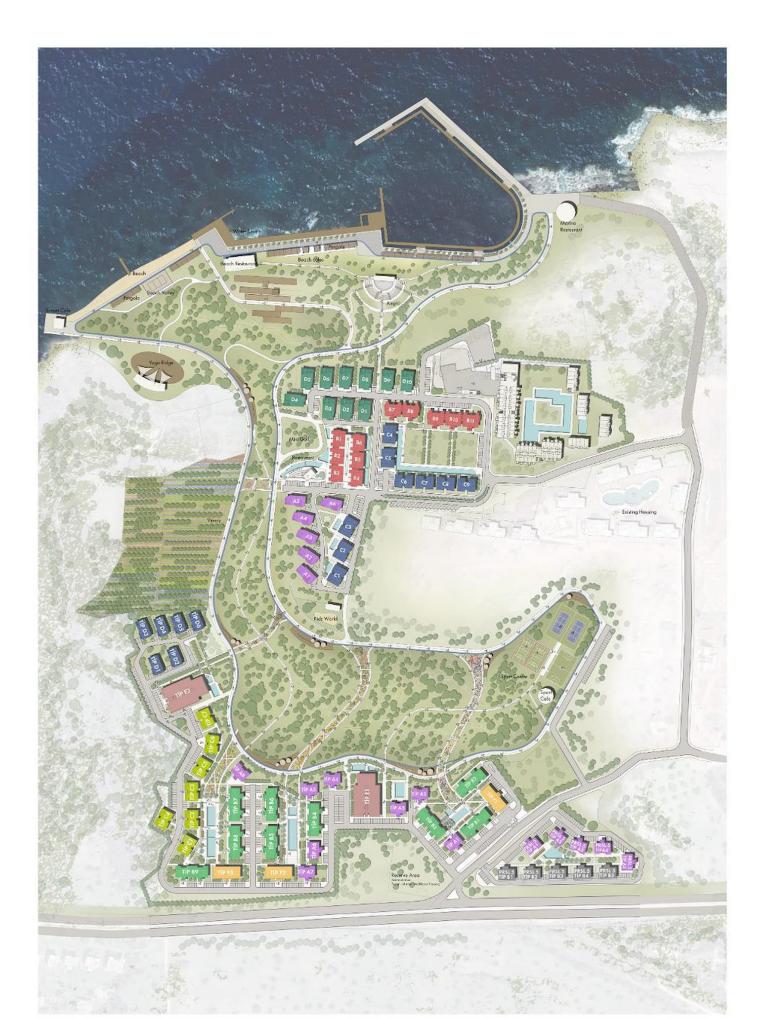

## Site Plan

Tatlisu, Kyrenia East, North Cyprus

## **Project Location**

The project is located in the picturesque Tatlisu area, 200 meters from the sea.

| Sea                  | 1 min   | Ercan Airport   | 40 mins |
|----------------------|---------|-----------------|---------|
| Supermarket          | 3 mins  | Larnaca Airport | 60 mins |
| Restaurants and Bars | 5 mins  | Kyrenia         | 60 mins |
| Korineum Golf Club   | 15 mins |                 |         |
| Famagusta            | 35 mins |                 |         |