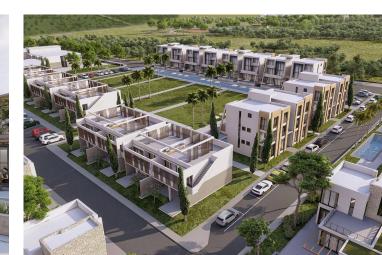

#### Tatlisu, Kyrenia East, North Cyprus

- Property Ref: 387
- Private beach and marina
- 8 km path for walking in the forest
- Amphitheatre
- Restaurant and bar
- Gym and spa









December 2027 Completion



**Exterior Images** 







**Interior Images** 















**Floor Plan** 





## Site Plan

Tatlisu, Kyrenia East, North Cyprus



## **Project Location**

The project is located in the picturesque Tatlisu area, 200 meters from the sea.



| Sea                  | 1 min   | Ercan Airport   | 40 mins |
|----------------------|---------|-----------------|---------|
| Supermarket          | 3 mins  | Larnaca Airport | 60 mins |
| Restaurants and Bars | 5 mins  | Kyrenia         | 60 mins |
| Korineum Golf Club   | 15 mins |                 |         |
| Famagusta            | 35 mins |                 |         |



### **About the Project**

Located just steps from the crystal clear waters of the Mediterranean Sea, the Project offers breathtaking views of both the sea and the surrounding mountains. With over