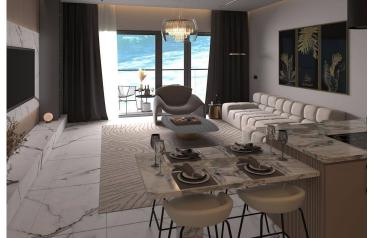

#### Tatlisu, Kyrenia East, North Cyprus

- Property Ref: 387
- Private beach and marina
- 8 km path for walking in the forest
- Amphitheatre
- Restaurant and bar
- Gym and spa









December 2027 Completion



**Exterior Images** 







**Interior Images** 















**Floor Plan** 





## Site Plan

Tatlisu, Kyrenia East, North Cyprus



## **Project Location**

The project is located in the picturesque Tatlisu area, 200 meters from the sea.



| Sea                  | 1 min   | Ercan Airport   | 40 mins |
|----------------------|---------|-----------------|---------|
| Supermarket          | 3 mins  | Larnaca Airport | 60 mins |
| Restaurants and Bars | 5 mins  | Kyrenia         | 60 mins |
| Korineum Golf Club   | 15 mins |                 |         |
| Famagusta            | 35 mins |                 |         |



### **About the Project**

Located just steps from the crystal clear waters of the Mediterranean Sea, the Project offers breathtaking views of both the sea and the surrounding mountains. With over 400 houses to choose from,