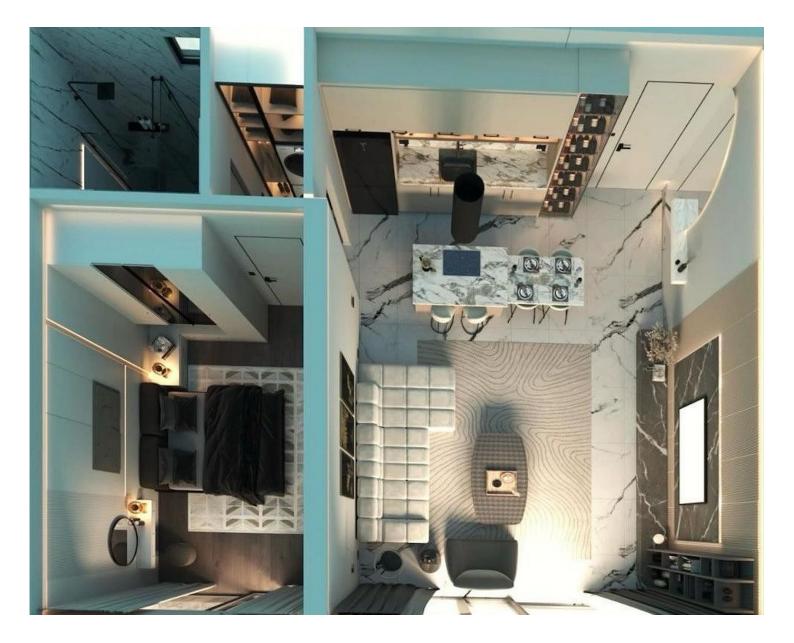

#### Tatlisu, Kyrenia East, North Cyprus

- Property Ref: 387
- Private beach and marina
- 8 km path for walking in the forest
- Amphitheatre
- Restaurant and bar
- Gym and spa









December 2027 Completion



**Exterior Images** 







**Interior Images** 















**Floor Plan** 





## Site Plan

Tatlisu, Kyrenia East, North Cyprus



## **Project Location**

The project is located in the picturesque Tatlisu area, 200 meters from the sea.



| Sea                  | 1 min   | Ercan Airport   | 40 mins |
|----------------------|---------|-----------------|---------|
| Supermarket          | 3 mins  | Larnaca Airport | 60 mins |
| Restaurants and Bars | 5 mins  | Kyrenia         | 60 mins |
| Korineum Golf Club   | 15 mins |                 |         |
| Famagusta            | 35 mins |                 |         |



### **About the Project**

Located just steps from the crystal clear waters of the Mediterranean Sea, the Project offers breathtaking views of both the sea and the surrounding mountains. With over 400 houses to choose from, you'll have plenty of options