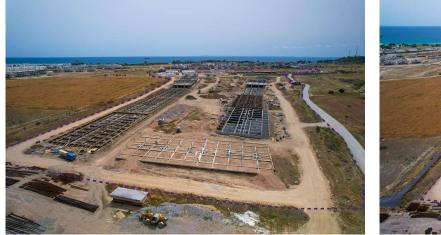

on the territory will offer all the conveniences of a self-contained community.

The project will consist of 31 modern and stylish houses, designed with the highest quality materials and state-of-the-art technology. The developer, Dovec Construction, is known for its exceptional craftsmanship, attention to detail, and ability to create unique and outstanding projects.

Located in Bogaz, the Courtyard Platinum project is strategically situated in a prime location that offers easy access to the main road and is within proximity to supermarkets, pharmacies, restaurants, and other amenities. This makes it an excellent investment opportunity for those who are looking for a luxurious and profitable property in a beautiful and sought-after location.



**Construction Status** 

#### April 2024







**March 2024** 





# Lowest Price Unit For This Property Type

#### **Property Info**





### Lowest Price Unit For This Property Type

#### **Payment Plan**

| Current Date<br><b>May 2024</b> | Start Date<br><b>September 2</b> | .023   | Delivery<br>May 20 | Price<br><b>£143,000</b> | Initial Payment Amour<br><b>£50,050</b> 35% |
|---------------------------------|----------------------------------|--------|--------------------|--------------------------|---------------------------------------------|
| <b>45%</b> of the instal        | lment payment pl                 | an     |                    |                          |                                             |
| 1. Installment Ju               | ne 2024                          | £2,798 |                    |