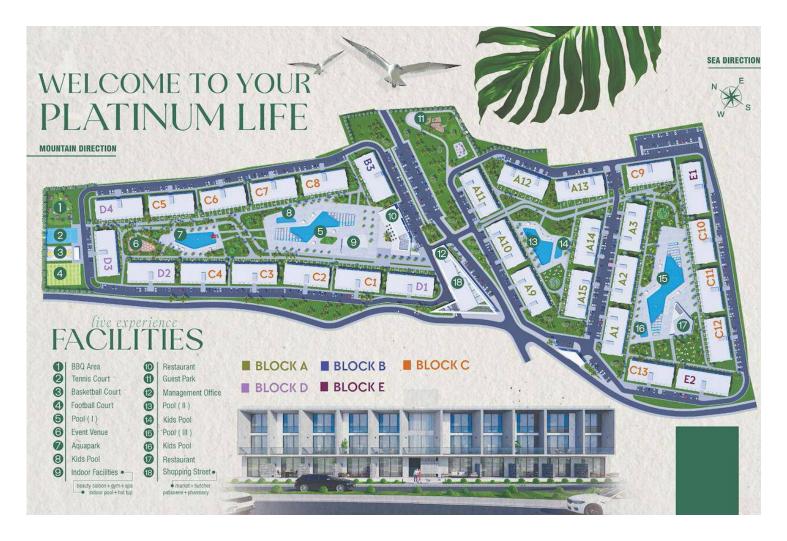

## Site Plan

Long Beach, Iskele Long Beach, North Cyprus

The project will feature a wide range of facilities that will cater to the residents every need. The spa, hammam, sauna, and gym facilities will provide relaxation and rejuvenation. The outdoor and heated communal pools are perfect for a refreshing swim. The kids' park is ideal for families with children. Furthermore, the two restaurants, supermarkets, water park, and sports grounds on the territory will offer all the conveniences of a self-contained community.