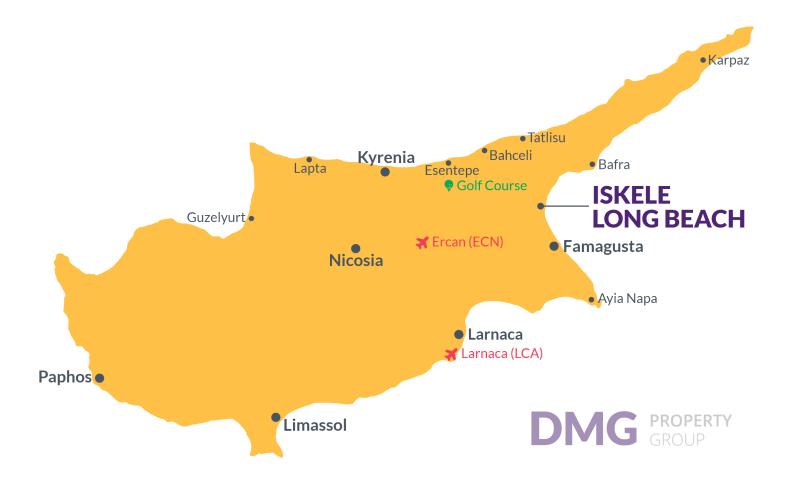

# **Project Location**

This remarkable project is located in Long Beach, Iskele, in North Cyprus

| Long Beach Beach Club   | 2 mins | Supermarket              | 6 mins  |
|-------------------------|--------|--------------------------|---------|
| Cafes and Restaurants   | 5 mins | Famagusta State Hospital | 12 mins |
| Bars and Clubs          | 5 mins | Salamis Ancient City     | 13 mins |
| 5 Star Hotel and Casino | 5 mins | Ercan Airport            | 40 mins |
| Pharmacy                | 6 mins | Larnaca Airport          | 60 mins |