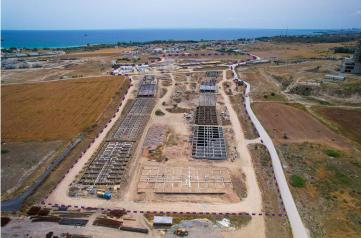

n the territory will offer all the conveniences of a self-contained community.

The project will consist of 31 modern and stylish houses, designed with the highest quality materials and state-of-the-art technology. The developer, Dovec Construction, is known for its exceptional craftsmanship, attention to detail, and ability to create unique and outstanding projects.

Located in Bogaz, the Courtyard Platinum project is strategically situated in a prime location that offers easy access to the main road and is within proximity to supermarkets, pharmacies, restaurants, and other amenities. This makes it an excellent investment opportunity for those who are looking for a luxurious and profitable property in a beautiful and sought-after location.



**Construction Status** 

#### April 2024







**March 2024** 





# Lowest Price Unit For This Property Type

#### **Property Info**





### Lowest Price Unit For This Property Type

#### **Payment Plan**

| Current Date<br><b>May 2024</b> | Start Date<br><b>September 2</b> | .023   | Delivery<br>May 20 | Price<br><b>£143,000</b> | Initial Payment Amour<br><b>£50,050</b> 35% |
|---------------------------------|----------------------------------|--------|--------------------|--------------------------|---------------------------------------------|
| <b>45%</b> of the instal        | lment payment pl                 | an     |                    |                          |                                             |
| 1. Installment Ju               | ne 2024                          | £2,798 |                    |