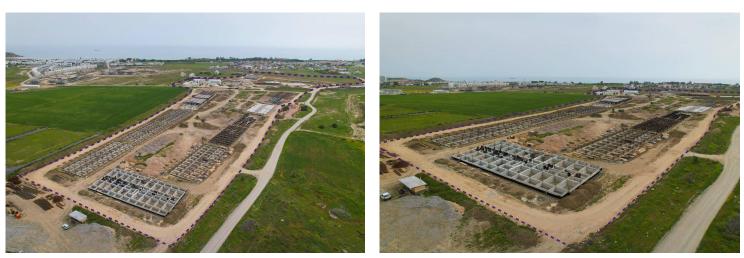

offer all the conveniences of a self-contained community.

The project will consist of 31 modern and stylish houses, designed with the highest quality materials and state-of-the-art technology. The developer, Dovec Construction, is known for its exceptional craftsmanship, attention to detail, and ability to create unique and outstanding projects.

Located in Bogaz, the Courtyard Platinum project is strategically situated in a prime location that offers easy access to the main road and is within proximity to supermarkets, pharmacies, restaurants, and other amenities. This makes it an excellent investment opportunity for those who are looking for a luxurious and profitable property in a beautiful and sought-after location.



**Construction Status** 

#### April 2024







**March 2024** 





# Lowest Price Unit For This Property Type

#### **Property Info**





### Lowest Price Unit For This Property Type

#### **Payment Plan**

| Current Date<br><b>May 2024</b> | Start Date<br><b>September 2</b> | .023   | Delivery<br>May 20 | Price<br><b>£143,000</b> | Initial Payment Amour<br><b>£50,050</b> 35% |
|---------------------------------|----------------------------------|--------|--------------------|--------------------------|---------------------------------------------|
| <b>45%</b> of the instal        | lment payment pl                 | an     |                    |                          |                                             |
| 1. Installment Ju               | ne 2024                          | £2,798 |                    |                          |