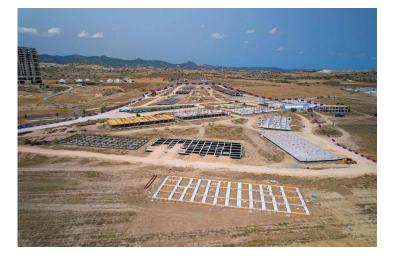

the territory will offer all the conveniences of a self-contained community.

The project will consist of 31 modern and stylish houses, designed with the highest quality materials and state-of-the-art technology. The developer, Dovec Construction, is known for its exceptional craftsmanship, attention to detail, and ability to create unique and outstanding projects.

Located in Bogaz, the Courtyard Platinum project is strategically situated in a prime location that offers easy access to the main road and is within proximity to supermarkets, pharmacies, restaurants, and other amenities. This makes it an excellent investment opportunity for those who are looking for a luxurious and profitable property in a beautiful and sought-after location.



**Construction Status** 

#### April 2024







**March 2024** 





# Lowest Price Unit For This Property Type

#### **Property Info**





### Lowest Price Unit For This Property Type

#### **Payment Plan**

| Current Date<br><b>May 2024</b> | Start Date<br><b>September 2</b> | .023   | Delivery<br>May 20 | Price<br><b>£143,000</b> | Initial Payment Amour<br><b>£50,050</b> 35% |
|---------------------------------|----------------------------------|--------|--------------------|--------------------------|---------------------------------------------|
| <b>45%</b> of the instal        | lment payment pl                 | an     |                    |                          |                                             |
| 1. Installment Ju               | ne 2024                          | £2,798 |                    |