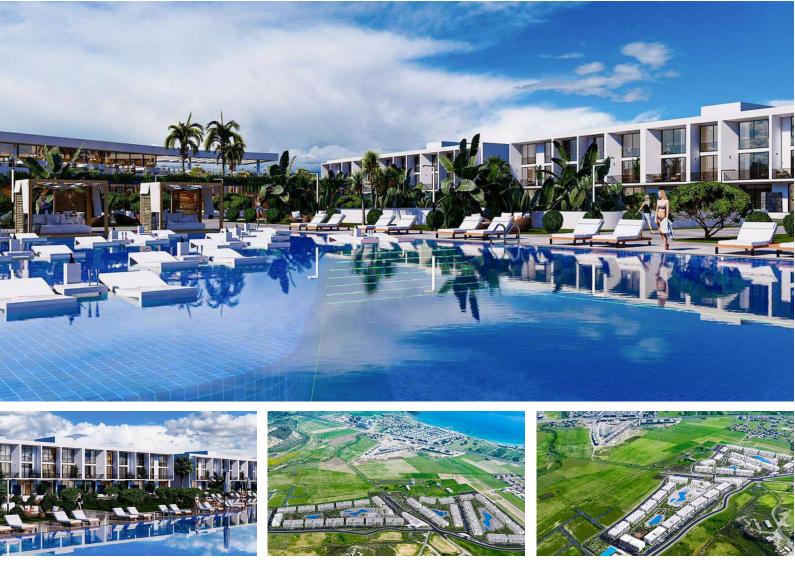

Long Beach, Iskele Long Beach, North Cyprus

- Property Ref: 385
- This project is fantastic investment opportunity for anyone who is looking for a holiday home and rental income.
- A large variety of facilities will be available on the projects, including several restaurants, communal swimming pools, gym, sauna, hammam, massage rooms, yoga and pilates areas and many more.
- The projects offers an option of studios, one bedroom, two bedroom and three bedroom apartments. There are also loft options available.
- Rental management services are available from the developer, who has over 20 years of experience.
- Flexible payment plan options available.

# **About the Project**

The ultimate investment opportunity in the heart of Long Beach, North Cyprus.

Welcome to the ultimate investment opportunity in the heart of Long Beach, Iskele, North Cyprus. This area is known for its natural beauty, sandy beaches, crystal-clear waters, and an abundance of entertainment and recreational opportunities. Specifically designed for investors who are seeking to invest in a rental income-generating property and own a luxurious holiday home in a resort at the same time, this project is perfect for those who want to experience the Mediterranean lifestyle and enjoy the stunning scenery.

The project will feature a wide range of facilities that will cater to the residents every need. The spa, hammam, sauna, and gym facilities will provide relaxation and rejuvenation. The outdoor and heated communal pools are perfect for a refreshing swim. The kids' park is ideal for families with children. Furthermore, the two restaurants, supermarkets, water park, and sports grounds on the territory will offer all the conveniences of a self-contained community.

The project will consist of 31 modern and stylish houses, designed with the highest quality materials and state-of-the-art technology. The developer, Dovec Construction, is known for its exceptional craftsmanship, attention to detail, and ability to create unique and outstanding projects.