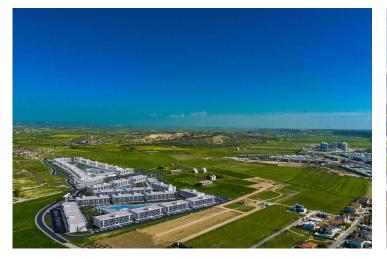

# **Project Location**

This remarkable project is located in Long Beach, Iskele, in North Cyprus

| Long Beach Beach Club   | 2 mins | Supermarket              | 6 mins  |
|-------------------------|--------|--------------------------|---------|
| Cafes and Restaurants   | 5 mins | Famagusta State Hospital | 12 mins |
| Bars and Clubs          | 5 mins | Salamis Ancient City     | 13 mins |
| 5 Star Hotel and Casino | 5 mins | Ercan Airport            | 40 mins |
| Pharmacy                | 6 mins | Larnaca Airport          | 60 mins |

Located in Bogaz, the Courtyard Platinum project is strategically situated in a prime location that offers easy access to the main road and is within proximity to supermarkets, pharmacies, restaurants, and other amenities. This makes it an excellent investment opportunity for those who are looking for a luxurious and profitable property in a beautiful and sought-after location.