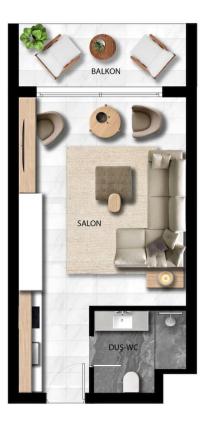

yprus

- Property Ref: 385
- This project is fantastic investment opportunity for anyone who is looking for a holiday home and rental income.
- A large variety of facilities will be available on the projects, including several restaurants, communal swimming pools, gym, sauna, hammam, massage rooms, yoga and pilates areas and many more.
- The projects offers an option of studios, one bedroom, two bedroom and three bedroom apartments. There are also loft options available.
- Rental management services are available from the developer, who has over 20 years of experience.
- Flexible payment plan options available.

**£143,000 E** Studio **1** Bathroom

Starting from





35 Months May 2026 Instalments Completion



#### **Exterior Images**















Interior Images





**Floor Plan** 





## Site Plan

Long Beach, Iskele Long Beach, North Cyprus





# **Project Location**

This remarkable project is located in Long Beach, Iskele, in North Cyprus



| Long Beach Beach Club   | 2 mins | Supermarket              | 6 mins  |
|-------------------------|--------|--------------------------|---------|
| Cafes and Restaurants   | 5 mins | Famagusta State Hospital | 12 mins |
| Bars and Clubs          | 5 mins | Salamis Ancient City     | 13 mins |
| 5 Star Hotel and Casino | 5 mins | Ercan Airport            | 40 mins |
| Pharmacy                | 6 mins | Larnaca Airport          | 60 mins |



# **About the Project**

The ultimate investment opportunity in the heart of Long Beach, North Cyprus.

Welcome to the ultimate investment opportunity in the heart of Long Beach, Iskele