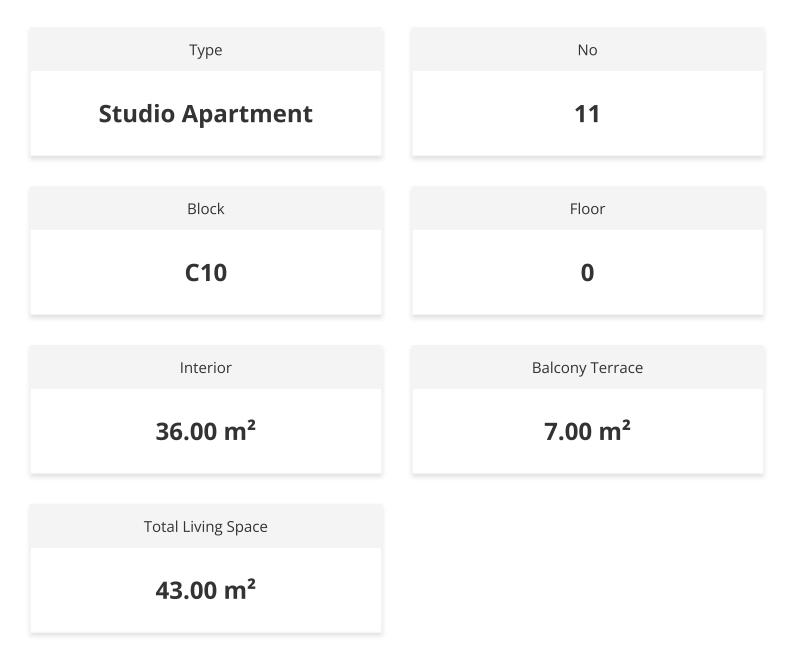

ill consist of 31 modern and stylish houses, designed with the highest quality materials and state-of-the-art technology. The developer, Dovec Construction, is known for its exceptional craftsmanship, attention to detail, and ability to create unique and outstanding projects.

Located in Bogaz, the Courtyard Platinum project is strategically situated in a prime location that offers easy access to the main road and is within proximity to supermarkets, pharmacies, restaurants, and other amenities. This makes it an excellent investment opportunity for those who are looking for a luxurious and profitable property in a beautiful and sought-after location.



**Construction Status** 

#### April 2024







**March 2024** 





# Lowest Price Unit For This Property Type

#### **Property Info**





### Lowest Price Unit For This Property Type

#### **Payment Plan**

| Current Date<br><b>May 2024</b> | Start Date<br><b>September 2</b> | .023   | Delivery<br>May 20 | Price<br><b>£143,000</b> | Initial Payment Amour<br><b>£50,050</b> 35% |
|---------------------------------|----------------------------------|--------|--------------------|--------------------------|---------------------------------------------|
| <b>45%</b> of the instal        | lment payment pl                 | an     |                    |                          |                                             |
| 1. Installment Ju               | ne 2024                          | £2,798 |                    |                          |                                             |
| 2. Installment Ju