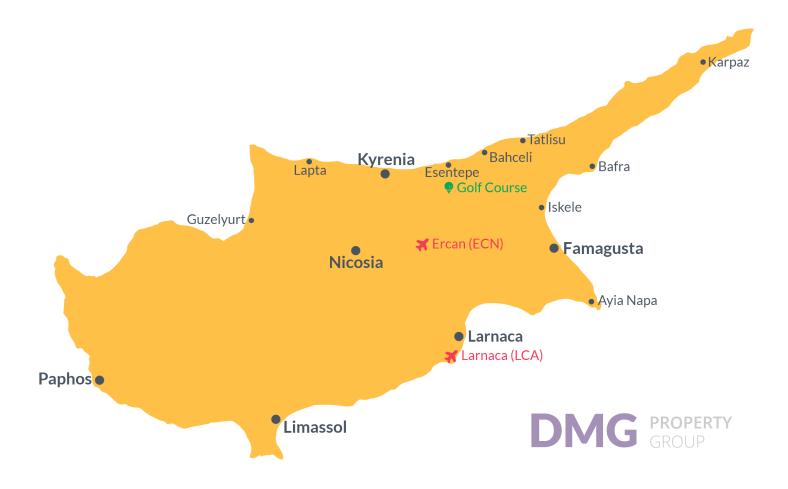

# **Project Location**

The project is located in the rapidly developing area of Famagusta Yeni Boazici, 800 m away from the sea.

| Supermarket by walk       | 2 mins | Medical Center  | 7 mins  |
|---------------------------|--------|-----------------|---------|
| Salamis Hotel             | 3 mins | EMU University  | 12 mins |
| Near East College by walk | 3 mins | Famagusta       | 15 mins |
| Yeni Bogazici Beach       | 4 mins | Ercan Airport   | 45 mins |
| Long Beach                | 7 mins | Larnaca Airport | 55 mins |