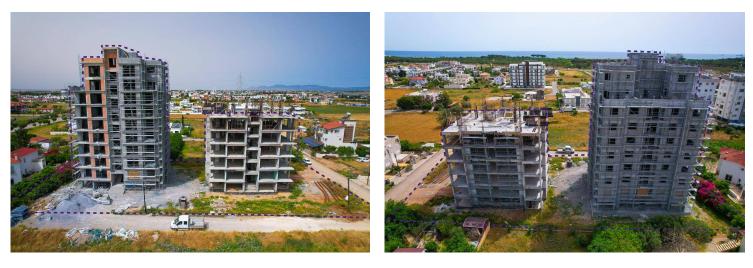

Location**

The project is located in the rapidly developing area of Famagusta Yeni Boazici, 800 m away from the sea.



| Supermarket by walk       | 2 mins | Medical Center  | 7 mins  |
|---------------------------|--------|-----------------|---------|
| Salamis Hotel             | 3 mins | EMU University  | 12 mins |
| Near East College by walk | 3 mins | Famagusta       | 15 mins |
| Yeni Bogazici Beach       | 4 mins | Ercan Airport   | 45 mins |
| Long Beach                | 7 mins | Larnaca Airport | 55 mins |



# **About the Project**

The project consists of two eight-storey buildings, each of which has apartments with two or three bedrooms.

On the site:

- open swimming pool
- playground
- outdoor parking
- electric generator.



**Construction Status** 

#### **April 2024**



March 2024



February 2024





# Lowest Price Unit For This Property Type

#### **Property Info**





### Lowest Price Unit For This Property Type

#### **Payment Plan**

| Current Date<br>May 2024        | Start Date<br>August 2022 | Delivery Date<br>August 202 | Price<br><b>4 £208,340</b> | Initial Payment Amount<br><b>£83,336</b> 40% |
|---------------------------------|---------------------------|-----------------------------|----------------------------|----------------------------------------------|
| <b>60%</b> of the insta         | llment payment plan       |                             |                            |                                              |
| 1. Installment June 2024£41,668 |                           | £41,668                     |