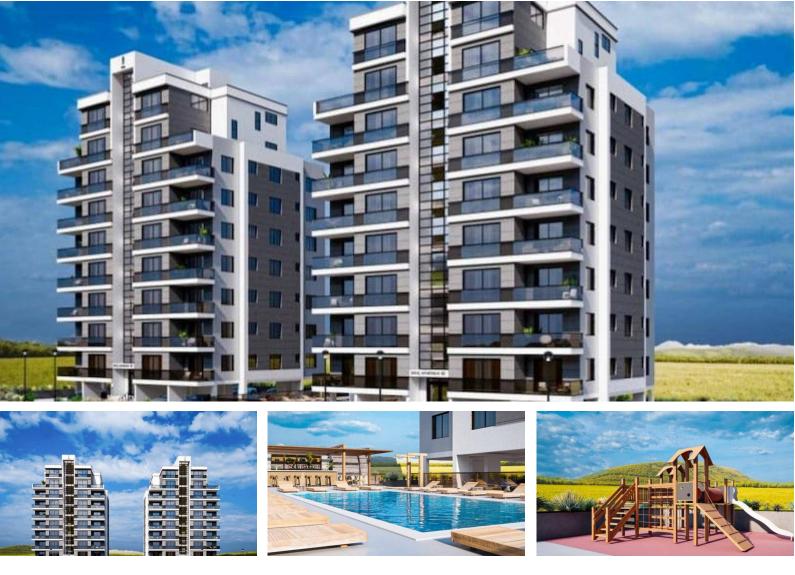

August 2024 Completion

**Exterior Images** 

**Interior Images** 

**Floor Plan** 

DMG PROPERTY GROUP

Facilities

# **About the Project**

The project consists of two eight-storey buildings, each of which has apartments with two or three bedrooms.

On the site:

- open swimming pool
- playground
- outdoor parking
- electric generator.