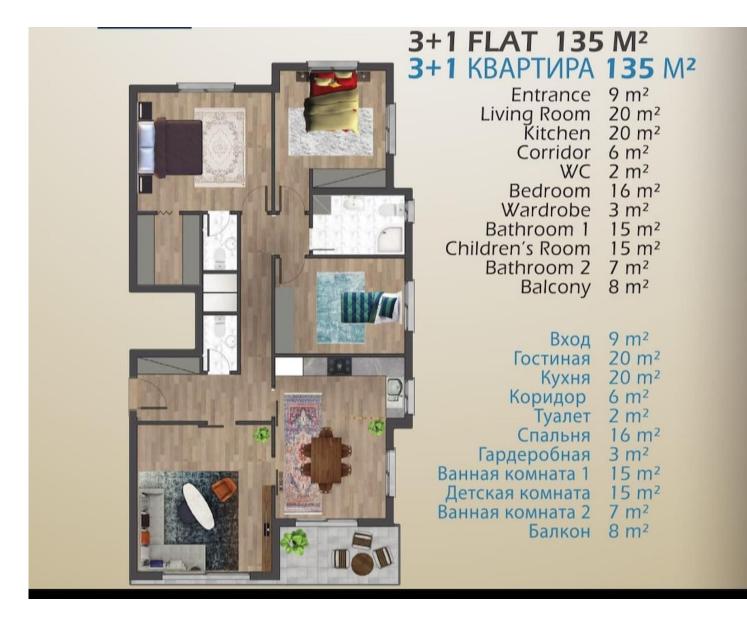

Yeni Bogazici, Iskele Yeni Bogazici, North Cyprus

- Property Ref: 384
- Common swimming pool
- Play ground
- Close to the Near East College
- 1 km away from the sea
- Gym

3 Bedrooms

3 Bathrooms

3 Months Instalments

August 2024 Completion

**Exterior Images** 

**Interior Images** 

**Floor Plan** 

DMG PROPERTY GROUP

Facilities