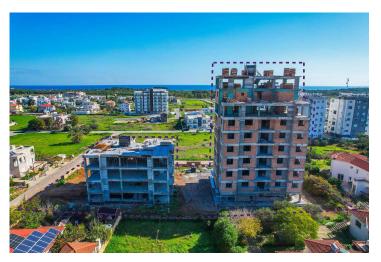

ated in the rapidly developing area of Famagusta Yeni Boazici, 800 m away from the sea.



| Supermarket by walk       | 2 mins | Medical Center  | 7 mins  |
|---------------------------|--------|-----------------|---------|
| Salamis Hotel             | 3 mins | EMU University  | 12 mins |
| Near East College by walk | 3 mins | Famagusta       | 15 mins |
| Yeni Bogazici Beach       | 4 mins | Ercan Airport   | 45 mins |
| Long Beach                | 7 mins | Larnaca Airport | 55 mins |



# **About the Project**

The project consists of two eight-storey buildings, each of which has apartments with two or three bedrooms.

On the site:

- open swimming pool
- playground
- outdoor parking
- electric generator.



**Construction Status** 

#### **April 2024**



March 2024



February 2024





# Lowest Price Unit For This Property Type

#### **Property Info**





### Lowest Price Unit For This Property Type

#### **Payment Plan**

| Current Date<br>May 2024        | Start Date<br>August 2022 | Delivery Date<br>August 202 | Price<br><b>4 £208,340</b> | Initial Payment Amount<br><b>£83,336</b> 40% |
|---------------------------------|---------------------------|-----------------------------|----------------------------|----------------------------------------------|
| <b>60%</b> of the insta         | llment payment plan       |                             |                            |                                              |
| 1. Installment June 2024£41,668 |                           | £41,668                     |                            |