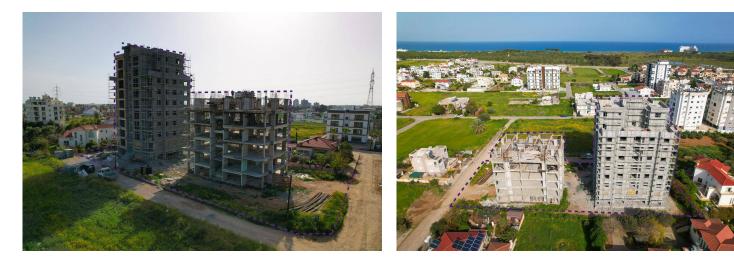

he project is located in the rapidly developing area of Famagusta Yeni Boazici, 800 m away from the sea.



| Supermarket by walk       | 2 mins | Medical Center  | 7 mins  |
|---------------------------|--------|-----------------|---------|
| Salamis Hotel             | 3 mins | EMU University  | 12 mins |
| Near East College by walk | 3 mins | Famagusta       | 15 mins |
| Yeni Bogazici Beach       | 4 mins | Ercan Airport   | 45 mins |
| Long Beach                | 7 mins | Larnaca Airport | 55 mins |



# **About the Project**

The project consists of two eight-storey buildings, each of which has apartments with two or three bedrooms.

On the site:

- open swimming pool
- playground
- outdoor parking
- electric generator.



**Construction Status** 

#### **April 2024**



March 2024



February 2024





# Lowest Price Unit For This Property Type

#### **Property Info**





### Lowest Price Unit For This Property Type

#### **Payment Plan**

| Current Date<br>May 2024        | Start Date<br>August 2022 | Delivery Date<br>August 202 | Price<br><b>4 £208,340</b> | Initial Payment Amount<br><b>£83,336</b> 40% |
|---------------------------------|---------------------------|-----------------------------|----------------------------|----------------------------------------------|
| <b>60%</b> of the insta         | llment payment plan       |                             |                            |                                              |
| 1. Installment June 2024£41,668 |                           | £41,668                     |                            |