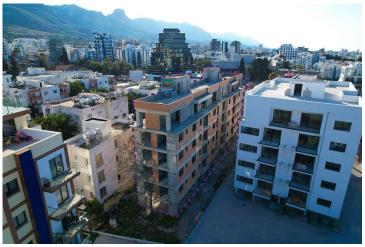

Kyrenia Centre, North Cyprus

Property Ref: 377

- In the heart of Kyrenia city
- High rental potential
- High ROI
- Close to all necessities, including supermarkets and pharmacies
- Affordable prices and the possibility of installments

£141,750

2 Bedrooms

1 Bathroom

8 Months Instalments

January 2025 Completion

**Exterior Images** 

**Floor Plan** 

1ST - 4TH FLOOR

### **Project Location**

The building is located in the center of Kyrenia.

| Shops                        | 1 min  |
|------------------------------|--------|
| Supermarket by walk          | 2 mins |
| Restaurants and Bars by walk | 2 mins |
| Kyrenia Municipality by walk | 3 mins |
| School                       | 4 mins |

#### **About the Project**

The building is located in the center of Kyrenia.

Walking distance to the shops, restaurants and pharmacies.

From 10 minutes drive to the best private schools and universities.