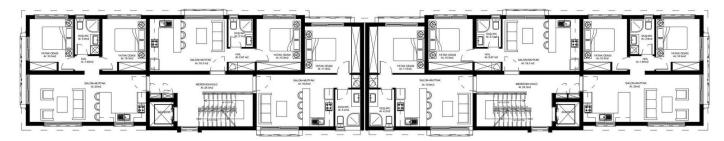

£141,750

2 Bedrooms

1 Bathroom

8 Months Instalments

January 2025 Completion

**Exterior Images** 

**Floor Plan** 

1ST - 4TH FLOOR