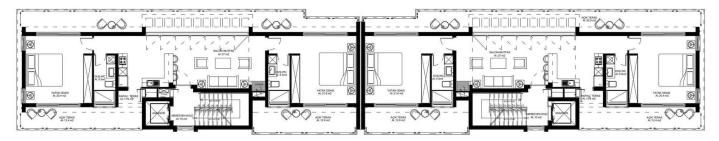

Kyrenia Centre, North Cyprus

Property Ref: 377

- In the heart of Kyrenia city
- High rental potential
- High ROI
- Close to all necessities, including supermarkets and pharmacies
- Affordable prices and the possibility of installments

£141,750







2 Bedrooms



1 Bathroom



8 Months Instalments



January 2025 Completion



**Exterior Images** 









**Floor Plan** 



1ST - 4TH FLOOR



5TH FLOOR

#### Site Plan

**Kyrenia Centre, North Cyprus** 





### **Project Location**

The building is located in the center of Kyrenia.



| Shops                        | 1 min  |
|------------------------------|--------|
| Supermarket by walk          | 2 mins |
| Restaurants and Bars by walk | 2 mins |
| Kyrenia Municipality by walk | 3 mins |
| School                       | 4 mins |

| Kyrenia Harbour               | 4 mins  |
|-------------------------------|---------|
| Girne American University     | 7 mins  |
| The English School of Kyrenia | 7 mins  |
| Ercan Airport                 | 39 mins |
| Larnaca Airport               | 65 mins |



#### **About the Project**

The building is located in the center of Kyrenia.

Walking distance to the shops, restaurants and pharmac