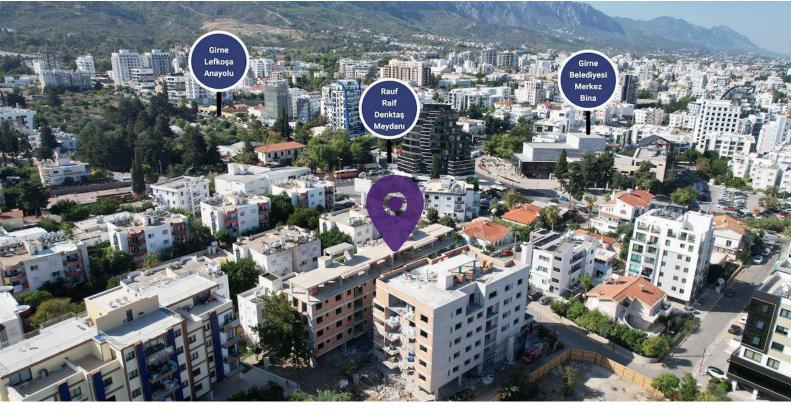

### **Project Location**

The building is located in the center of Kyrenia.

| Shops                        | 1 min  |
|------------------------------|--------|
| Supermarket by walk          | 2 mins |
| Restaurants and Bars by walk | 2 mins |
| Kyrenia Municipality by walk | 3 mins |
| School                       | 4 mins |

| Kyrenia Harbour               | 4 mins  |
|-------------------------------|---------|
| Girne American University     | 7 mins  |
| The English School of Kyrenia | 7 mins  |
| Ercan Airport                 | 39 mins |
| Larnaca Airport               | 65 mins |

#### **About the Project**

The building is located in the center of Kyrenia.

Walking distance to the shops, restaurants and pharmacies.

From 10 minutes drive to the best private schools and universities.