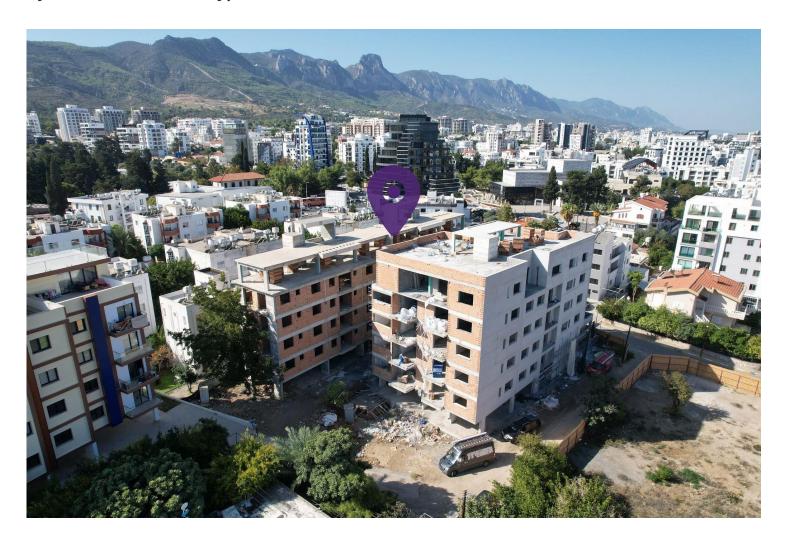

#### Site Plan

**Kyrenia Centre, North Cyprus** 

### **Project Location**

The building is located in the center of Kyrenia.

| Shops                        | 1 min  |
|------------------------------|--------|
| Supermarket by walk          | 2 mins |
| Restaurants and Bars by walk | 2 mins |
| Kyrenia Municipality by walk | 3 mins |
| School                       | 4 mins |

#### **About the Project**

The building is located in the center of Kyrenia.

Walking distance to the shops, restaurants and pharmacies.

From 10 minutes drive to the best private schools and universities.