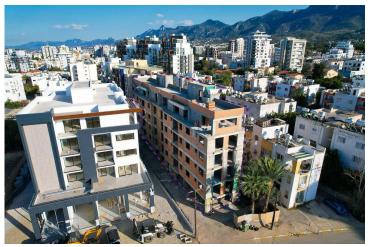

Kyrenia Centre, North Cyprus

Property Ref: 377

- In the heart of Kyrenia city
- High rental potential
- High ROI
- Close to all necessities, including supermarkets and pharmacies
- Affordable prices and the possibility of installments

£141,750

2 Bedrooms

1 Bathroom

8 Months Instalments

January 2025 Completion

**Exterior Images** 

**Floor Plan** 

1ST - 4TH FLOOR

### **Project Location**

The building is located in the center of Kyrenia.

| Shops                        | 1 min  |
|------------------------------|--------|
| Supermarket by walk          | 2 mins |
| Restaurants and Bars by walk | 2 mins |
| Kyrenia Municipality by walk | 3 mins |
| School                       | 4 mins |

#### **About the Project**

The building is located in the center of Kyrenia.

Walking distance to the shops, restaurants and pharmacies.

From 10 minutes drive to the best private schools and universities.