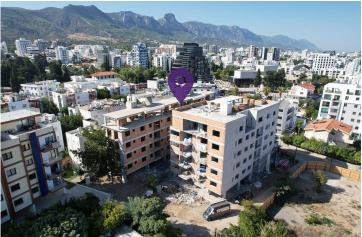

### **Project Location**

The building is located in the center of Kyrenia.

| Shops                        | 1 min  |
|------------------------------|--------|
| Supermarket by walk          | 2 mins |
| Restaurants and Bars by walk | 2 mins |
| Kyrenia Municipality by walk | 3 mins |
| School                       | 4 mins |

| Kyrenia Harbour               | 4 mins  |
|-------------------------------|---------|
| Girne American University     | 7 mins  |
| The English School of Kyrenia | 7 mins  |
| Ercan Airport                 | 39 mins |
| Larnaca Airport               | 65 mins |

#### **About the Project**

The building is located in the center of Kyrenia.

Walking distance to the shops, restaurants and pharmacies.

From 10 minutes drive to the best private schools and universities.