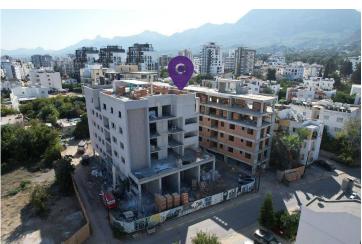

£141,750

2 Bedrooms

1 Bathroom

8 Months Instalments

January 2025 Completion

**Exterior Images** 

**Floor Plan** 

1ST - 4TH FLOOR

### **Project Location**

The building is located in the center of Kyrenia.

| Shops                        | 1 min  |
|------------------------------|--------|
| Supermarket by walk          | 2 mins |
| Restaurants and Bars by walk | 2 mins |
| Kyrenia Municipality by walk | 3 mins |
| School                       | 4 mins |

#### **About the Project**

The building is located in the center of Kyrenia.

Walking distance to the shops, restaurants and pharmacies.

From 10 minutes drive to the best private schools and universities.