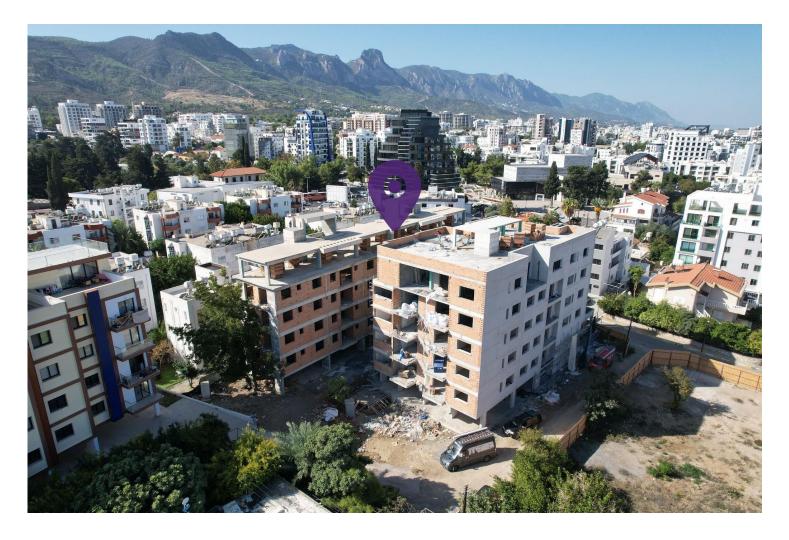

### **Project Location**

The building is located in the center of Kyrenia.

| Shops                        | 1 min  | Kyrenia Harbour               | 4 mins  |
|------------------------------|--------|-------------------------------|---------|
| Supermarket by walk          | 2 mins | Girne American University     | 7 mins  |
| Restaurants and Bars by walk | 2 mins | The English School of Kyrenia | 7 mins  |
| Kyrenia Municipality by walk | 3 mins | Ercan Airport                 | 39 mins |
| School                       | 4 mins | Larnaca Airport               | 65 mins |

#### **About the Project**

The building is located in the center of Kyrenia.

Walking distance to the shops, restaurants and pharmacies.

From 10 minutes drive to the best private schools and universities.

Easy access to the main highways.

High rental potential and ROI.