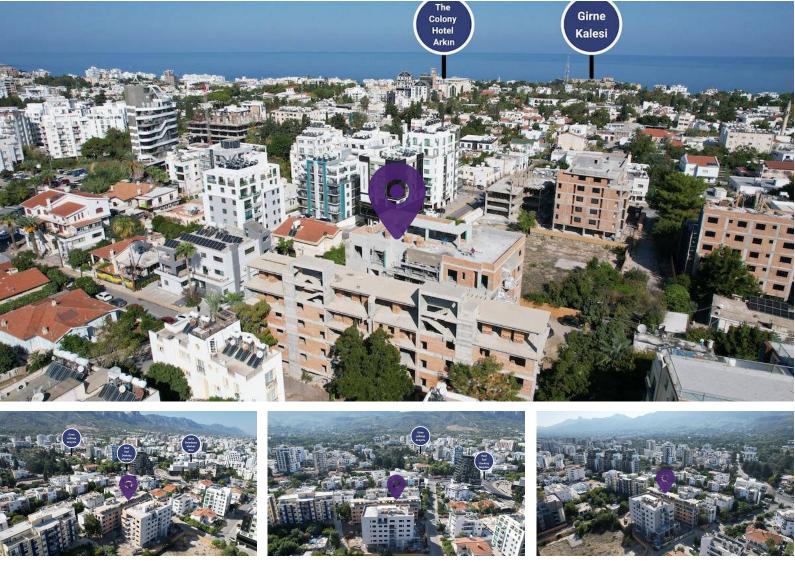

### **One Bedroom Apartment in Kyrenia City Center**

**Exterior Images** 

#### Kyrenia Centre, North Cyprus

### **Project Location**

The building is located in the center of Kyrenia.

| Shops                        | 1 min  | Kyrenia Harbour               | 4 mins  |
|------------------------------|--------|-------------------------------|---------|
| Supermarket by walk          | 2 mins | Girne American University     | 7 mins  |
| Restaurants and Bars by walk | 2 mins | The English School of Kyrenia | 7 mins  |
| Kyrenia Municipality by walk | 3 mins | Ercan Airport                 | 39 mins |
| School                       | 4 mins | Larnaca Airport               | 65 mins |