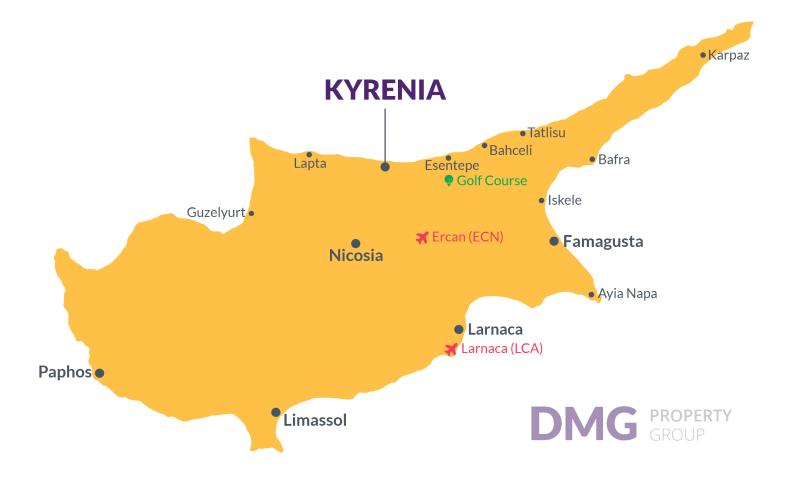

#### Kyrenia Centre, North Cyprus

### **Project Location**

The building is located in the center of Kyrenia.

| Shops                        | 1 min  | Kyrenia Harbour               | 4 mins  |
|------------------------------|--------|-------------------------------|---------|
| Supermarket by walk          | 2 mins | Girne American University     | 7 mins  |
| Restaurants and Bars by walk | 2 mins | The English School of Kyrenia | 7 mins  |
| Kyrenia Municipality by walk | 3 mins | Ercan Airport                 | 39 mins |
| School                       | 4 mins | Larnaca Airport               | 65 mins |