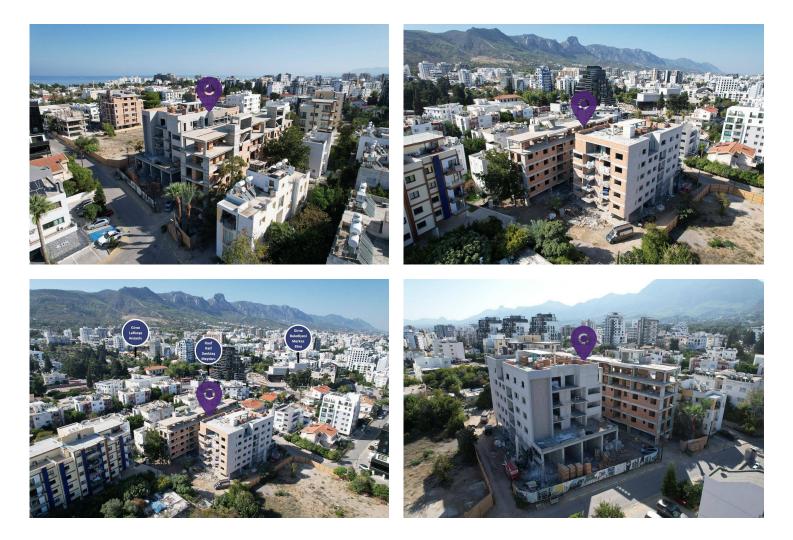

### **One Bedroom Apartment in Kyrenia City Center**

**Exterior Images** 

### **Project Location**

The building is located in the center of Kyrenia.

| Shops                        | 1 min  | Kyrenia Harbour               | 4 mins  |
|------------------------------|--------|-------------------------------|---------|
| Supermarket by walk          | 2 mins | Girne American University     | 7 mins  |
| Restaurants and Bars by walk | 2 mins | The English School of Kyrenia | 7 mins  |
| Kyrenia Municipality by walk | 3 mins | Ercan Airport                 | 39 mins |
| School                       | 4 mins | Larnaca Airport               | 65 mins |