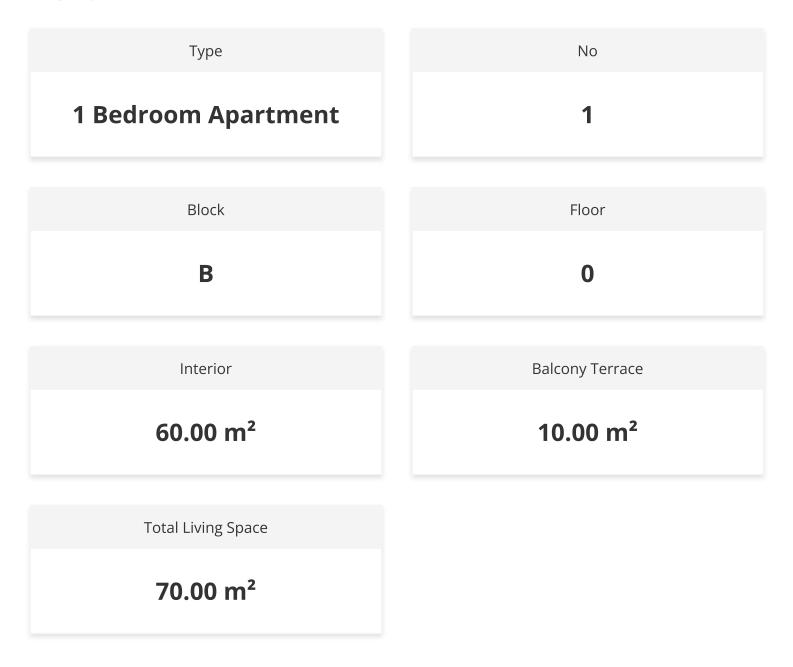

y walk          | 2 mins | Girne American University     | 7 mins  |
| Restaurants and Bars by walk | 2 mins | The English School of Kyrenia | 7 mins  |
| Kyrenia Municipality by walk | 3 mins | Ercan Airport                 | 39 mins |
| School                       | 4 mins | Larnaca Airport               | 65 mins |



#### **About the Project**

The building is located in the center of Kyrenia.

Walking distance to the shops, restaurants and pharmacies.

From 10 minutes drive to the best private schools and universities.

Easy access to the main highways.

High rental potential and ROI.



#### **One Bedroom Apartment in Kyrenia City Center**

**Construction Status** 

#### **April 2024**



**March 2024** 









### Lowest Price Unit For This Property Type

#### **Property Info**





## Lowest Price Unit For This Property Type

#### **Payment Plan**

| Current Date Star             | rt Date      | Delivery D | ate  | Price    | Initial Payment Amoun |
|-------------------------------|--------------|------------|------|----------|-----------------------|
| May 2024 Oct                  | tober 2022   | January    | 2025 | £105,000 | £52,500 50%           |
| <b>50%</b> of the installment | payment plan |            |      |          |                       |
| 1. Installment June 202       | 24           | £6,563     |      |          |                       |
| 2. Installment July 202       | 4            | £6,563     |      |          |                       |
| 3. Installment August 2       | 2024         | £6,563     |      |          |                       |