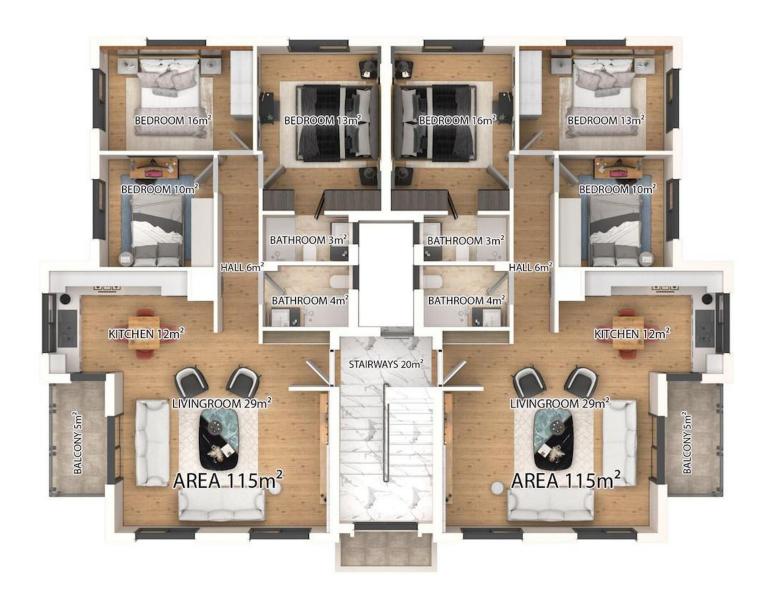

Completion

**Exterior Images** 

**Interior Images** 

Floor Plan

B BLOCK GROUND & 1st & 2nd FLOOR PLAN

## **Lowest Price Unit For This Property Type**

**Property Info** 

| Туре                  | No                  |
|-----------------------|---------------------|
| 3 Bedroom Apartment   | 1                   |
| Block                 | Floor               |
| K32                   | 0                   |
| Interior              | Balcony Terrace     |
| 110.00 m <sup>2</sup> | 5.00 m <sup>2</sup> |
| Total Living Space    |                     |
| 115.00 m <sup>2</sup> |                     |