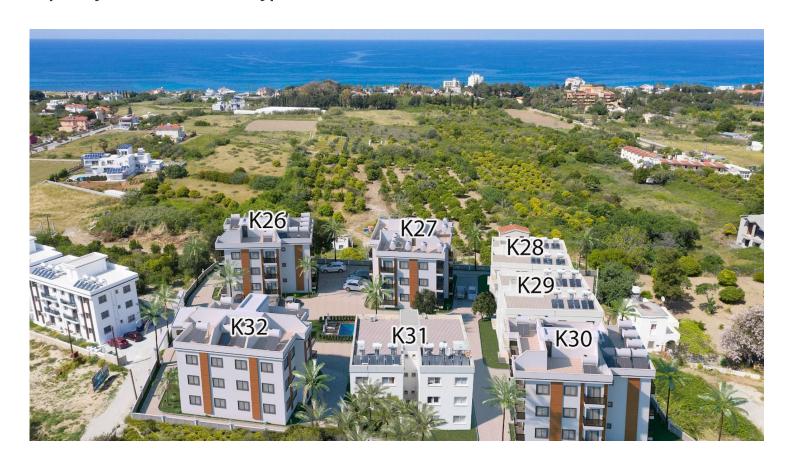

### Site Plan

Lapta, Kyrenia West, North Cyprus

## **About the Project**

The project consists of seven three-storey buildings. Each of which has 9 apartments 2+1 or 3+1.

**Construction Status** 

May 2024

April 2024