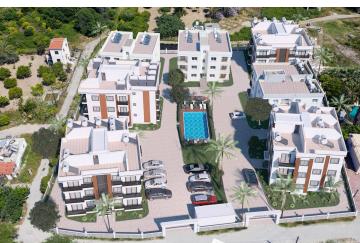

Lapta, Kyrenia West, North Cyprus

- Property Ref: 372
- Common swimming pool.
- Gated community.
- Great investment opportunity.
- Flexible payment plan.

£145,000





115 m<sup>2</sup>

3 Bedrooms





2 Bathrooms

31 Months **Instalments** 



Completion



**Exterior Images** 











**Interior Images** 













Floor Plan



B BLOCK GROUND & 1st & 2nd FLOOR PLAN



### **Facilities**









### Site Plan

Lapta, Kyrenia West, North Cyprus





## **Project Location**

The project is located in a quiet picturesque area of Lapta.



| Supermarket             | 1 min  |
|-------------------------|--------|
| Sea                     | 2 mins |
| Lapta Elementary School | 2 mins |
| Restaurants and Bars    | 3 mins |
| Suna`s Beach Club       | 3 mins |
|                         |        |

| 5 Star Hotels and Casinos  | 5 mins  |
|----------------------------|---------|
| Lapta Coastal Walking Path | 6 mins  |
| Kyrenia Town Center        | 20 mins |
| Ercan Airport              | 50 mins |
| Larnaca Airport            | 90 mins |



## **About the Project**

T