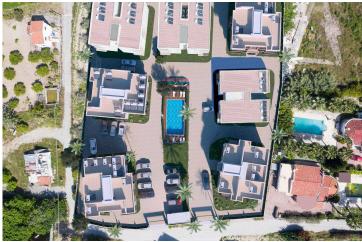

Lapta, Kyrenia West, North Cyprus

- Property Ref: 372
- Common swimming pool.
- Gated community.
- Great investment opportunity.
- Flexible payment plan.

£145,000





115 m<sup>2</sup>

3 Bedrooms





2 Bathrooms

31 Months **Instalments** 



Completion



**Exterior Images** 











**Interior Images** 













Floor Plan



B BLOCK GROUND & 1st & 2nd FLOOR PLAN



### **Facilities**









### Site Plan

Lapta, Kyrenia West, North Cyprus





## **Project Location**

The project is located in a quiet picturesque area of Lapta.



| Supermarket             | 1 min  |
|-------------------------|--------|
| Sea                     | 2 mins |
| Lapta Elementary School | 2 mins |
| Restaurants and Bars    | 3 mins |
| Suna`s Beach Club       | 3 mins |
|                         |        |

| 5 Star Hotels and Casinos  | 5 mins  |
|----------------------------|---------|
| Lapta Coastal Walking Path | 6 mins  |
| Kyrenia Town Center        | 20 mins |
| Ercan Airport              | 50 mins |
| Larnaca Airport            | 90 mins |



## **About the Project**