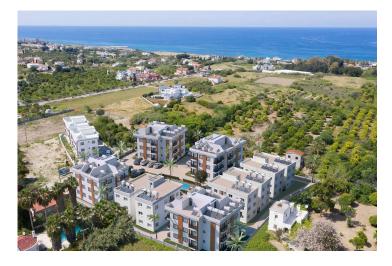

Lapta, Kyrenia West, North Cyprus

- Property Ref: 372
- Common swimming pool.
- Gated community.
- Great investment opportunity.
- Flexible payment plan.

£145,000

115 m<sup>2</sup>

3 Bedrooms

2 Bathrooms

31 Months **Instalments** 

Completion

**Exterior Images** 

**Interior Images** 

Floor Plan

B BLOCK GROUND & 1st & 2nd FLOOR PLAN

### Site Plan

Lapta, Kyrenia West, North Cyprus

## **Project Location**

The project is located in a quiet picturesque area of Lapta.

| Supermarket             | 1 min  |
|-------------------------|--------|
| Sea                     | 2 mins |
| Lapta Elementary School | 2 mins |
| Restaurants and Bars    | 3 mins |
| Suna`s Beach Club       | 3 mins |
|                         |        |