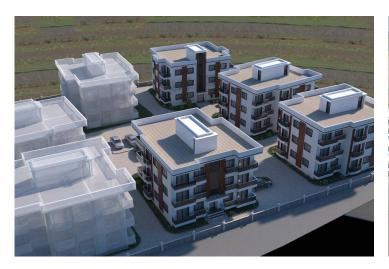

## **About the Project**

The project consists of seven three-storey buildings. Each of which has 9 apartments 2+1 or 3+1.

**Construction Status** 

May 2024

April 2024