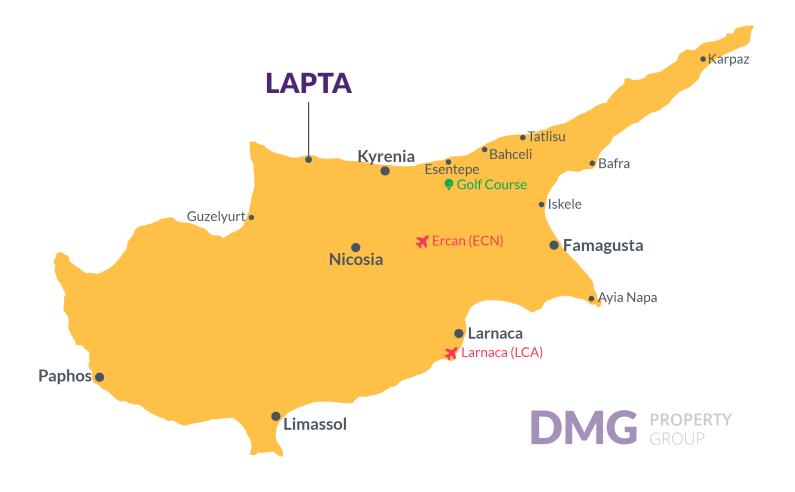

## **Project Location**

The project is located in a quiet picturesque area of Lapta.

| Supermarket             | 1 min  |
|-------------------------|--------|
| Sea                     | 2 mins |
| Lapta Elementary School | 2 mins |
| Restaurants and Bars    | 3 mins |
| Suna`s Beach Club       | 3 mins |
|                         |        |

| 5 Star Hotels and Casinos  | 5 mins  |
|----------------------------|---------|
| Lapta Coastal Walking Path | 6 mins  |
| Kyrenia Town Center        | 20 mins |
| Ercan Airport              | 50 mins |
| Larnaca Airport            | 90 mins |