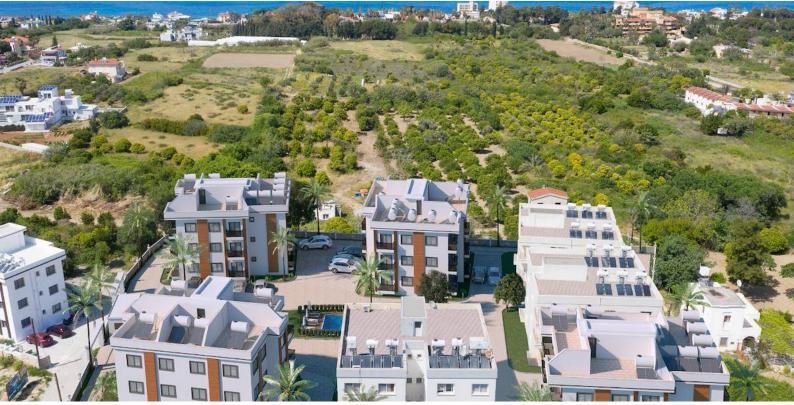

### Site Plan

Lapta, Kyrenia West, North Cyprus

## **Project Location**

The project is located in a quiet picturesque area of Lapta.

| Supermarket             | 1 min  |
|-------------------------|--------|
| Sea                     | 2 mins |
| Lapta Elementary School | 2 mins |
| Restaurants and Bars    | 3 mins |
| Suna`s Beach Club       | 3 mins |
|                         |        |

## **About the Project**

The project consists of seven three-storey buildings. Each of which has 9 apartments 2+1 or 3+1.

**Construction Status** 

May 2024

April 2024